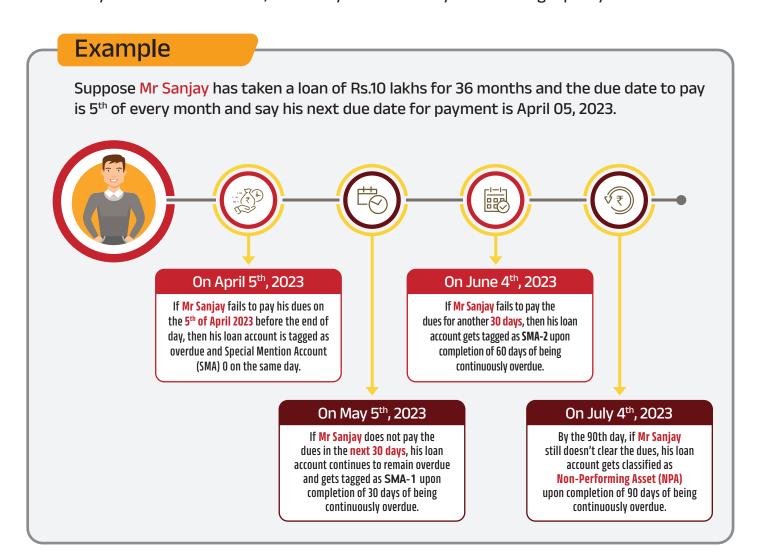

|            |  |  |

# IMPORTANCE OF FOLLOWING REPAYMENT SCHEDULE

The repayment schedule/payment advice that you receive while taking a loan from ABCL is a document that helps you to know the dates when you are required to pay interest, principal and other charges if any, to ABCL for the loan availed and helps you to manage your loan account efficiently and meet the obligations in a timely manner.

# Here's what happens to your loan account if you miss paying your dues on time.

Basis the number of days your dues (dues means instalment of principal, interest and other charges if any) remain unpaid and overdue, your loan account gets classified into various categories. These categories influence your Credit Bureau Score, which may further affect your borrowing capacity in future.



The above illustration is also applicable for revolving facilities where either outstanding balance remains continuously in excess of the sanctioned limit /drawing power whichever is less or interest is overdue and not paid on due dates.

#### Source:

RBI circular no. RBI/2021-2022/125 DOR.STR.REC.68/21.04.048/2021-22 on 'Prudential norms on Income Recognition, Asset Classification and Provisioning, pertaining to Advances – Clarifications' dated 12th November, 2021. Here's a comprehensive table explaining the Special Mention Account (SMA) and Non-Performing Asset (NPA) classification.

| Loa                                      | ns other than revolving facilities                                                                          | Loans in the nature of revolving facilities like