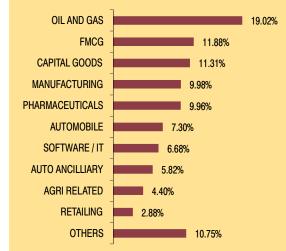

### NAV as on 28th February 2017: ₹ 23.7542

Asset held as on 28th February 2017: ₹ 81.82 Cr

FUND MANAGER: Mr. Trilok Agarwal

| SECURITIES                   | Holding |
|------------------------------|---------|
| Equity                       | 95.11%  |
| Reliance Industries Ltd.     | 5.84%   |
| Indian Oil Corpn. Ltd.       | 3.85%   |
| GAIL (India) Ltd.            | 3.42%   |
| Nestle India Ltd.            | 3.33%   |
| Maruti Suzuki India Ltd.     | 3.21%   |
| Larsen And Toubro Ltd.       | 3.11%   |
| NIIT Ltd.                    | 2.84%   |
| V-Mart Retail Ltd            | 2.74%   |
| S.P. Apparels Limited        | 2.61%   |
| Rallis India Ltd.            | 2.38%   |
| Other Equity                 | 61.77%  |
| MMI, Deposits, CBLO & Others | 4.89%   |

### OIL AND GAS 19.02% **FMCG CAPITAL GOODS** 11.31% MANUFACTURING 9 98% **PHARMACEUTICALS** 9.96% **AUTOMOBILE** 7.30% SOFTWARE / IT 6.68% **AUTO ANCILLIARY** 5.82% AGRI RELATED 4.40% RETAILING 2.88%