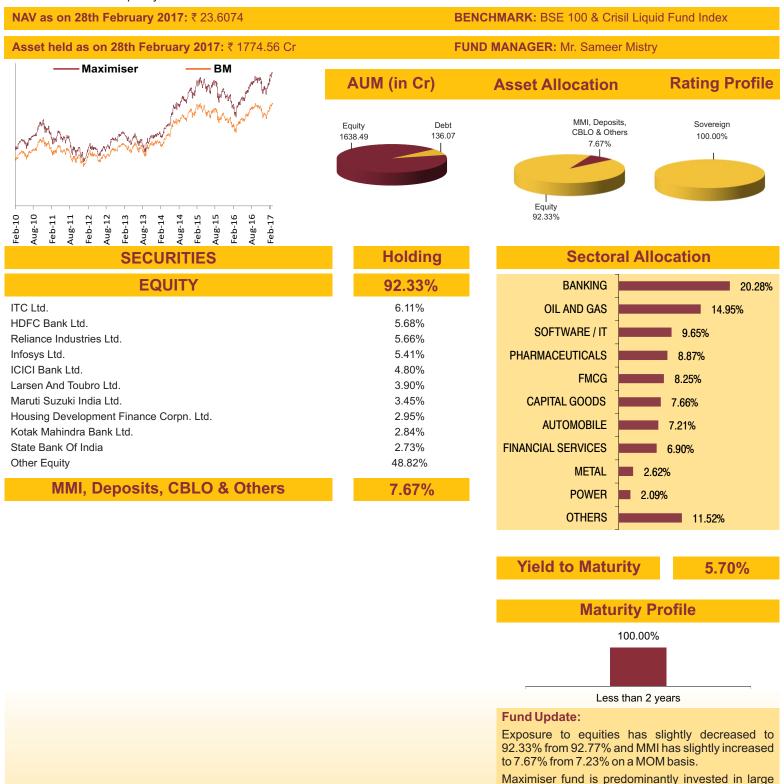

Date of Inception: 12-Aug-04 **About The Fund** 

**OBJECTIVE:** To maximize wealth by actively managing a diversified equity portfolio.

STRATEGY: To invest in high quality equity security to provide long-term capital appreciation with high level of risk. This fund is suitable for those who want to have wealth maximization over long-term period with equity market dynamics.

NAV as on 28th February 2017: ₹ 47.1421

BENCHMARK: BSE 100 & Crisil Liquid Fund Index

Asset held as on 28th February 2017: ₹ 1074.04 Cr

FUND MANAGER: Mr. Dhrumil Shah (Equity), Mr. Ajit Kumar PPB (Debt)

# **SECURITIES GOVERNMENT SECURITIES**

Government Of India 2017 Government Of India 2017 Government Of India 2018 7.49% Government Of India 2017 7.46% Government Of India 2017

### CORPORATE DEBT

9.6% Housing Development Finance Corpn. Ltd. 2017 8.64% Power Grid Corpn. Of India Ltd. 2017 8.99% Tata Capital Financial Services Limited 2017

### **EQUITY**

ITC Ltd. Reliance Industries Ltd. Infosvs Ltd. HDFC Bank Ltd. Larsen And Toubro Ltd. Maruti Suzuki India I td. ICICI Bank I td. Housing Development Finance Corpn. Ltd. Tata Motors Ltd. Kotak Mahindra Bank Ltd.

Other Equity

### MMI, Deposits, CBLO & Others

### 6.94% 2.28% 2.28% 2.21% 0.15% 0.01% 0.35% 0.19% 0.09% 0.07% 81.49% 5.64% 5.41% 5.33% 4.60% 3.60% 3.14% 2.96% 2.91% 2.52%

2.21%

43.17%

11.23%

Holding

Maturity (in years 0.29 Yield to Maturity 6.08%

### **Maturity Profile**

100.00% Less than 2 years

### **Fund Update:**

Exposure to equities has increased to 81.49% from 79.58% and MMI has decreased to 11.23% from 18.94% a MOM basis

Magnifier fund continues to be predominantly invested in large cap stocks and maintains a well diversified portfolio with investments made across various sectors.