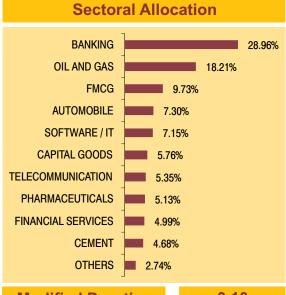

Super 20 fund is predominantly invested in large cap stocks and maintains a concentrated portfolio.

About The Fund Date of Inception: 06-Jul-09

**OBJECTIVE:** To generate long-term capital appreciation for policyholders by making investments in fundamentally strong and liquid large cap companies.

**STRATEGY:** To build and actively manage an equity portfolio of 20 fundamentally strong large cap stocks in terms of market capitalization by following an in-depth research-focused investment approach. The fund will attempt to adequately diversify across sectors. The fund will invest in companies having financial strength, robust, efficient & visionary management, enjoying competitive advantage along with good growth prospects & adequate market liquidity. The fund will adopt a disciplined yet flexible long-term approach towards investing with a focus on generating long-term capital appreciation. The non-equity portion of the fund will be invested in high rated money market instruments and fixed deposits. The fund will also maintain reasonable level of liquidity.