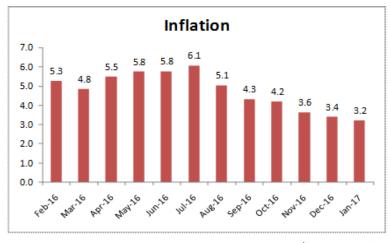

Domestic macro economic data was mixed.

Inflation (CPI) for January-2017 was recorded at 3.2 per cent, lower than 3.4 per cent for the month of December-2016. This was the lowest in the last 5 years. The decrease in inflation was led by lower food prices.