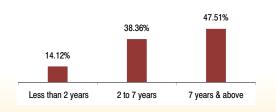

**Maturity Profile** 

**Yield to Maturity** 

7.43%

4.99

### **Maturity Profile**