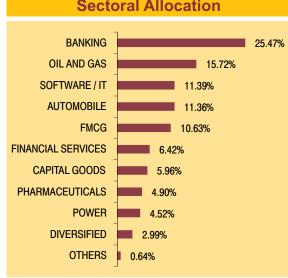

HDFC Bank Ltd. Reliance Industries Ltd. ITC Ltd. Housing Development Finance Corpn. Ltd. Larsen And Toubro Ltd. Infosys Ltd. ICICI Bank Ltd. Kotak Mahindra Bank Ltd. State Bank Of India Sun Pharmaceutical Inds. Ltd. Other Equity                                                                                                                                                         | 3.12%<br>2.97%<br>2.94%<br>2.52%<br>2.34%<br>2.14%<br>1.88%<br>1.80%<br>1.79%<br>1.40%           |  |  |

| 2.97% 32.36% 0.04% 0.0 | Asset         | Allocation                 | Rating Profile               |
|------------------------|---------------|----------------------------|------------------------------|
| 39.09% 39.24% 67.58%   | NCD<br>39.09% | 18.71% CBLO & Others 2.97% | 32.36% AA+ AA<br>0.04% 0.01% |







## MMI, Deposits, CBLO & Others





### **Fund Update:**

Exposure to equities has increased to 39.24% from 35.09% and MMI has slightly increased to 2.97% from 2.59% a MOM basis.

Foresight 5 pay fund continues to be predominantly invested in large cap stocks and highest rated fixed income instruments.

2.97%



About The Fund Date of Inception: 16-Dec-09

**OBJECTIVE:** To optimize the participation in an actively managed well-diversified equity portfolio of fundamentally strong blue chip companies which using debt instruments and derivatives to ensure capital protection after five years. The use of derivatives will be for hedging purposes only and as approved by the IRDA.

**STRATEGY:** To dynamically manage the allocation between equities and fixed income instruments, while using