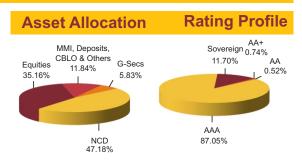

### **Rating Profile Asset Allocation** MMI, Deposits, CBLO & Others AAA 8.69% NCD 1.39% 0.04% Sovereign Equity 98.61%

**Modified Duration** 0.10 **Maturity (in years)** 0.11 **Yield to Maturity** 5.73%