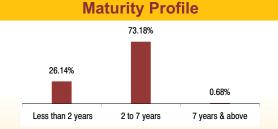

**Maturity Profile** 

### Fund Update:

Exposure to equities has increased to 91.27% from 85.39% and MMI has decreased to 8.69% from 14.57% on a MOM basis.

Maximiser Guaranteed fund is predominantly invested in large cap stocks and maintains a well diversified portfolio with investments made across various sectors.