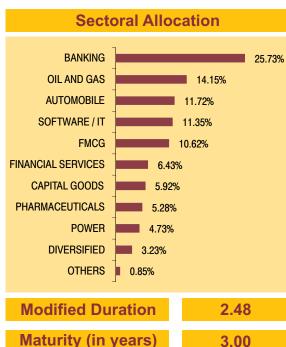

### OIL AND GAS 19.02% **FMCG CAPITAL GOODS** 11.31% MANUFACTURING 9 98% **PHARMACEUTICALS** 9.96% **AUTOMOBILE** 7.30% SOFTWARE / IT 6.68% **AUTO ANCILLIARY** 5.82% AGRI RELATED 4.40% RETAILING 2.88%