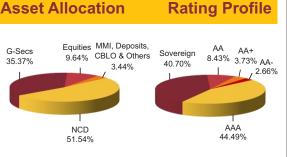

### **Fund Update:**

Exposure to G-secs has decreased to 43.86% from 51.06% and MMI has increased to 10.97% from 4.47% on a MOM basis.

Income Advantage fund continues to be predominantly invested in highest rated fixed income instruments.