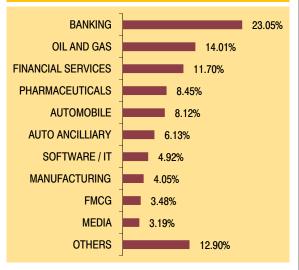

### OIL AND GAS 19.02% **FMCG CAPITAL GOODS** 11.31% MANUFACTURING 9 98% **PHARMACEUTICALS** 9.96% **AUTOMOBILE** 7.30% SOFTWARE / IT 6.68% **AUTO ANCILLIARY** 5.82% AGRI RELATED 4.40% RETAILING 2.88%