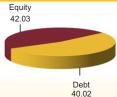

NAV as on 28th February 2017: ₹ 37.6295

BENCHMARK: BSE 100, Crisil Composite Bond Fund Index & Crisil Liquid Fund Index

Asset held as on 28th February 2017: ₹ 413.02 Cr

FUND MANAGER: Mr. Dhrumil Shah (Equity), Mr. Ajit Kumar PPB (Debt)