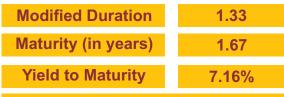

Modified Duration

Maturity (in years)

5.24 8.80

**Yield to Maturity** 

7.54%