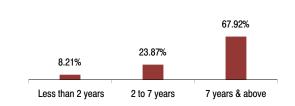

|
| 8.12% ONGC Mangalore Petrochemicals Ltd 2019             |
| 9.6% Hindalco Industries Ltd. 2022                       |
| 8.72% Kotak Mahindra Bank Ltd. 2022                      |
| 8.75% Housing Development Finance Corpn. Ltd. 2021       |
| 8.45% Housing Development Finance Corpn. Ltd. 2026       |
| 8.2% Power Grid Corpn. Of India Ltd. 2025                |
| 9.13% Cholamandalam Investment And Finance Co. Ltd. 2019 |
| 9.55% Hindalco Industries Ltd. 2022                      |
| Other Corporate Debt                                     |
|                                                          |

| 45.17% |
|--------|
| 2.44%  |
| 2.43%  |
| 1.94%  |
| 1.67%  |
| 1.65%  |
| 1.64%  |
| 1.64%  |
| 1.63%  |
| 1.30%  |
| 1.25%  |
| 27.58% |
| 10.97% |

# **Maturity Profile**



### MMI, Deposits, CBLO & Others

### **Fund Update:**

Exposure to G-secs has decreased to 43.86% from 51.06% and MMI has increased to 10.97% from 4.47% on a MOM basis.

Income Advantage fund continues to be predominantly invested in highest rated fixed income instruments.

### **Income Advantage Guaranteed Fund**

SFIN No.ULIF03127/08/13BSLIINADGT109



About The Fund Date of Inception: 01-Jan-14

**OBJECTIVE:** To provide capital preservation and regular income, at a high level of safety over a medium term horizon by investing in high quality debt instruments.

**STRATEGY:** To actively manage the fund by building a portfolio of fixed income instruments with medium term duration. The fund will invest in government securities, high rated corporate bonds, high quality money market instr