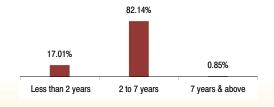

### **Maturity Profile**

### **Fund Update:**

Exposure to equities has increased to 31.12% from 29.65% and MMI has slightly increased to 9.42% from 9.31% on a MOM basis.

Enhancer fund continues to be predominantly invested in highest rated fixed income instruments.