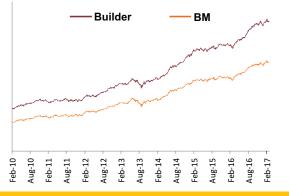

### **Fund Update:**

Exposure to NCD has increased to 45.11% from 44.28% and MMI has increased to 3.10% from 2.83% on a MOM basis.

Builder fund continues to be predominantly invested in highest rated fixed income instruments.