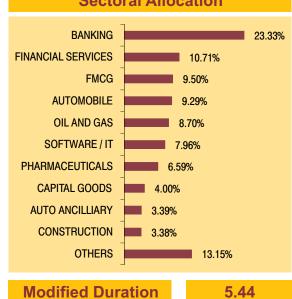

### NAV as on 28th February 2017: ₹ 23.7542

Asset held as on 28th February 2017: ₹ 81.82 Cr

FUND MANAGER: Mr. Trilok Agarwal

| SECURITIES                   | Holding |
|------------------------------|---------|
| Equity                       | 95.11%  |
| Reliance Industries Ltd.     | 5.84%   |
| Indian Oil Corpn. Ltd.       | 3.85%   |
| GAIL (India) Ltd.            | 3.42%   |
| Nestle India Ltd.            | 3.33%   |
| Maruti Suzuki India Ltd.     | 3.21%   |
| Larsen And Toubro Ltd.       | 3.11%   |
| NIIT Ltd.                    | 2.84%   |
| V-Mart Retail Ltd            | 2.74%   |
| S.P. Apparels Limited        | 2.61%   |
| Rallis India Ltd.            | 2.38%   |
| Other Equity                 | 61.77%  |
| MMI, Deposits, CBLO & Others | 4.89%   |

### **Rating Profile Asset Allocation** MMI, Deposits, CBLO & Others 4.89% Sovereign 100.00% Equity 95.11% Sectoral Allocation

### OIL AND GAS 19.02% **FMCG CAPITAL GOODS** 11.31% MANUFACTURING 9 98% **PHARMACEUTICALS** 9.96% **AUTOMOBILE** 7.30% SOFTWARE / IT 6.68% **AUTO ANCILLIARY** 5.82% AGRI RELATED 4.40% RETAILING 2.88%