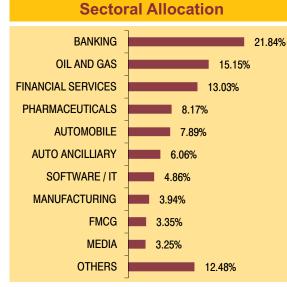

### OIL AND GAS 19.02% **FMCG CAPITAL GOODS** 11.31% MANUFACTURING 9 98% **PHARMACEUTICALS** 9.96% **AUTOMOBILE** 7.30% SOFTWARE / IT 6.68% **AUTO ANCILLIARY** 5.82% AGRI RELATED 4.40% RETAILING 2.88%