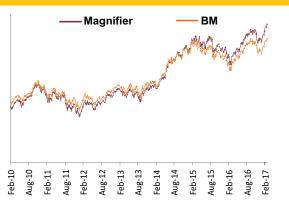

Date of Inception: 12-Aug-04 **About The Fund** 

**OBJECTIVE:** To maximize wealth by actively managing a diversified equity portfolio.

STRATEGY: To invest in high quality equity security to provide long-term capital appreciation with high level of risk. This fund is suitable for those who want to have wealth maximization over long-term period with equity market dynamics.

NAV as on 28th February 2017: ₹ 47.1421

BENCHMARK: BSE 100 & Crisil Liquid Fund Index

Asset held as on 28th February 2017: ₹ 1074.04 Cr

FUND MANAGER: Mr. Dhrumil Shah (Equity), Mr. Ajit Kumar PPB (Debt)

### **Fund Update:**

Exposure to equities has increased to 81.49% from 79.58% and MMI has decreased to 11.23% from 18.94% a MOM basis

Magnifier fund continues to be predominantly invested in large cap stocks and maintains a well diversified portfolio with investments made across various sectors.