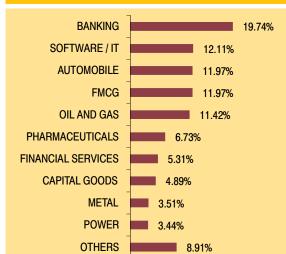

### Value & Momentum Fund

SFIN No.ULIF02907/10/11BSLIVALUEM109

Date of Inception: 09-Mar-12 **About The Fund** 

OBJECTIVE: To provide long-term wealth maximization by managing a well-diversified equity portfolio predominantly comprising of deep value stocks with strong price and earnings momentum.

STRATEGY: To build and manage a well-diversified equity portfolio of value and momentum driven stocks by following a prudent mix of qualitative and quantitative investment factors. This strategy has outperformed the broader market indices over long-term. The fund would seek to identify companies, which have attractive business fundamentals, competent management and prospects of robust future growth and are yet available at a discount to their intrinsic value and display good momentum. The fund will also maintain reasonable levels of liquidity.