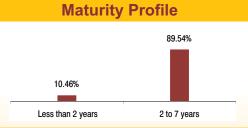

| 54.04%                                                                                 |
| HDFC Bank Ltd. ITC Ltd. Reliance Industries Ltd. Housing Development Finance Corpn. Ltd. Larsen And Toubro Ltd. Infosys Ltd. Kotak Mahindra Bank Ltd. ICICI Bank Ltd. State Bank Of India Maruti Suzuki India Ltd. Other Equity | 4.59%<br>4.07%<br>4.03%<br>3.47%<br>3.20%<br>2.92%<br>2.58%<br>2.58%<br>2.46%<br>2.09% |
| MMI, Deposits, CBLO & Others                                                                                                                                                                                                    | 6.54%                                                                                  |

# AUM (in Cr) Equity 1.99 Debt







7.00%

### **Fund Update:**

Yield to Maturity

Exposure to equities has increased to 54.04% from 48.11% and MMI has decreased to 6.54% from 12.03% on a MOM basis.

Titanium III fund continues to be predominantly invested in large cap stocks and highest rated fixed income instruments.

### **Pension Nourish Fund**

SFIN No.ULIF00604/03/03BSLNOURISH109



#### **About The Fund**

Date of Inception: 12-Mar-03

OBJECTIVE: The objective of this Investment Fund Option is to generate consistent returns through active management of fixed income portfolio and focus on creating long-term equity portfolio, which will enhance yield of composite portfolio with minimum risk.

STRATEGY: To invest in fixed income securities with marginal exposure to equity up to 10% at low level of risk. This product i