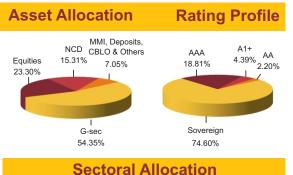

### **GOVERNMENT SECURITIES** 54.35%

| 8.17% Government Of India 2044 |
|--------------------------------|
| 8.33% Government Of India 2026 |
| 8.97% Government Of India 2030 |
| 8.2% Government Of India 2022  |
| 8.6% Government Of India 2028  |
| 5.64% Government Of India 2019 |
| 7.95% Government Of India 2032 |
| 7.46% Government Of India 2017 |
| 8.32% Government Of India 2032 |
| 8.3% Government Of India 2042  |

### CORPORATE DEBT

| 9% Export Import Bank Of India 2019           |
|-----------------------------------------------|
| 9.39% Power Finance Corpn. Ltd. 2019          |
| 9.47% Power Grid Corpn. Of India Ltd. 2022    |
| 9.35% Power Grid Corpn. Of India Ltd. 2021    |
| 8.9% Steel Authority Of India Ltd. 2019       |
| 10.85% Rural Electrification Corpn. Ltd. 2018 |
| 9.36% Power Finance Corpn. Ltd. 2021          |

## **Fund Update:**

Exposure to equities has slightly decreased to 23.30% from 23.94% and MMI has decreased to 7.05% from 9.49% on a MOM basis.

Balancer fund continues to be predominantly invested in highest rated fixed income instruments.