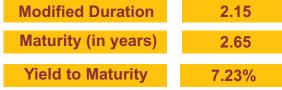

Modified Duration

Maturity (in years)

5.24 8.80

**Yield to Maturity** 

7.54%