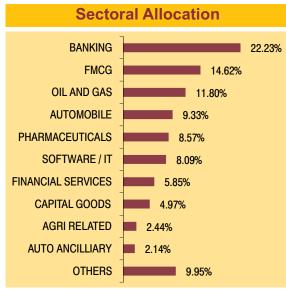

### **Rating Profile Asset Allocation** MMI, Deposits, CBLO & Others 4.89% Sovereign 100.00% Equity 95.11% Sectoral Allocation

### OIL AND GAS 19.02% **FMCG CAPITAL GOODS** 11.31% MANUFACTURING 9 98% **PHARMACEUTICALS** 9.96% **AUTOMOBILE** 7.30% SOFTWARE / IT 6.68% **AUTO ANCILLIARY** 5.82% AGRI RELATED 4.40% RETAILING 2.88%