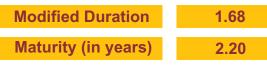

### **Rating Profile Asset Allocation** MMI, Deposits, CBLO & Others AAA 8.69% NCD 1.39% 0.04% Sovereign Equity 98.61%

**Modified Duration** 0.10 **Maturity (in years)** 0.11 **Yield to Maturity** 5.73%