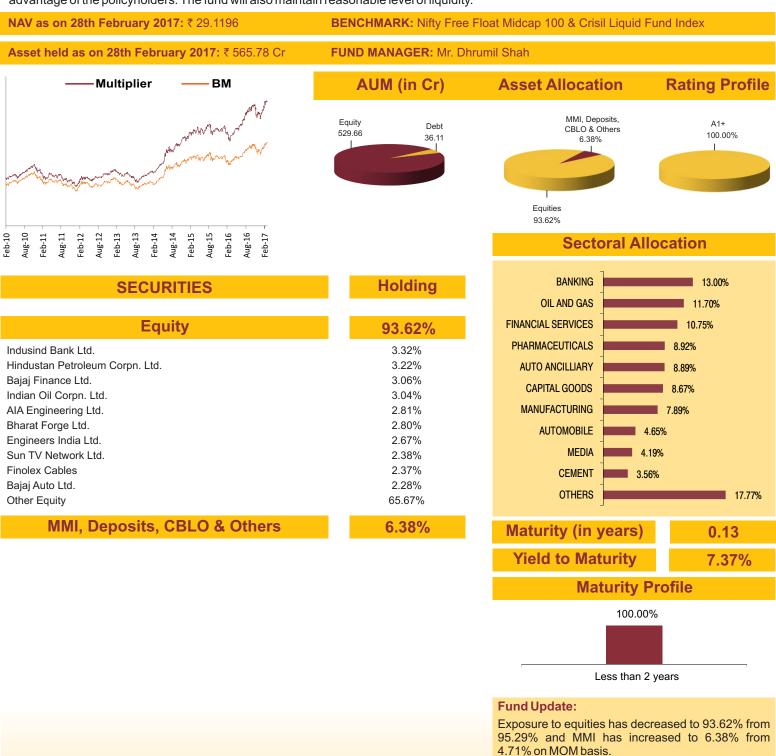

### Value & Momentum Fund

SFIN No.ULIF02907/10/11BSLIVALUEM109

Date of Inception: 09-Mar-12 **About The Fund** 

OBJECTIVE: To provide long-term wealth maximization by managing a well-diversified equity portfolio predominantly comprising of deep value stocks with strong price and earnings momentum.

STRATEGY: To build and manage a well-diversified equity portfolio of value and momentum driven stocks by following a prudent mix of qualitative and quantitative investment factors. This strategy has outperformed the broader market indices over long-term. The fund would seek to identify companies, which have attractive business fundamentals, competent management and prospects of robust future growth and are yet available at a discount to their intrinsic value and display good momentum. The fund will also maintain reasonable levels of liquidity.