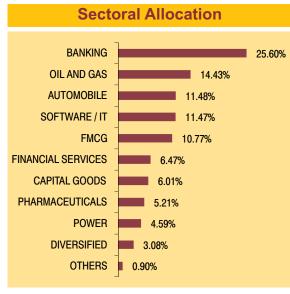

### OIL AND GAS 19.02% **FMCG CAPITAL GOODS** 11.31% MANUFACTURING 9 98% **PHARMACEUTICALS** 9.96% **AUTOMOBILE** 7.30% SOFTWARE / IT 6.68% **AUTO ANCILLIARY** 5.82% AGRI RELATED 4.40% RETAILING 2.88%