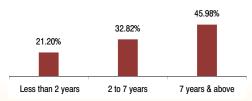

### **Maturity Profile**

### **Fund Update:**

Exposure to equities has increased to 31.12% from 29.65% and MMI has slightly increased to 9.42% from 9.31% on a MOM basis.

Enhancer fund continues to be predominantly invested in highest rated fixed income instruments.