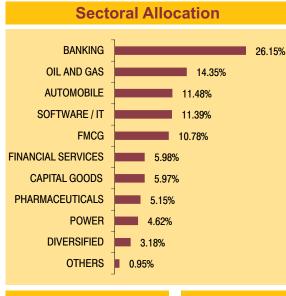

### **Rating Profile Asset Allocation** MMI, Deposits, CBLO & Others 4.89% Sovereign 100.00% Equity 95.11% Sectoral Allocation

### OIL AND GAS 19.02% **FMCG CAPITAL GOODS** 11.31% MANUFACTURING 9 98% **PHARMACEUTICALS** 9.96% **AUTOMOBILE** 7.30% SOFTWARE / IT 6.68% **AUTO ANCILLIARY** 5.82% AGRI RELATED 4.40% RETAILING 2.88%