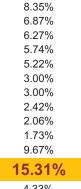

# GOVERNMENT SECURITIES 25.15% 9.23% Government Of India 2043 3.31%

| 8.6%   | Government Of India 2 | 2028 |
|--------|-----------------------|------|
| 9.2% ( | Government Of India 2 | 2030 |
| 8.83%  | Government Of India   | 2023 |
| 8.17%  | Government Of India   | 2044 |
| 7.88%  | Government Of India   | 2030 |
| 7.95%  | Government Of India   | 2032 |
| 8.26%  | Government Of India   | 2027 |
| 8.13%  | Government Of India   | 2045 |
| 0 000/ |                       |      |

8.28% Government Of India 2032 Other Government Securities

| CODD | ODATE        | DEDT |
|------|--------------|------|
| CORP | <b>ORATE</b> | DERI |

**SECURITIES** 

| 2% Tata Steel Ltd. 2022                       |
|-----------------------------------------------|
| 10.75% Reliance Industries Ltd. 2018          |
| 9.05% State Bank Of India 2020                |
| 7.23% Power Finance Corpn. Ltd. 2027          |
| 9.1% State Bank Of Mysore 2019                |
| 9.48% Rural Electrification Corpn. Ltd. 2021  |
| 8.55% Indian Railway Finance Corpn. Ltd. 2019 |
| 7.5% Apollo Tyres Ltd. 2023                   |
| 10.85% Punjab National Bank 2023              |
| 9.02% Rural Electrification Corpn. Ltd. 2022  |
| Other Corporate Debt                          |

### Holding

| 25.15% |
|--------|
| 3.31%  |
| 2.94%  |
| 2.26%  |
| 1.87%  |
| 1.49%  |
| 1.28%  |
| 1.24%  |
| 0.99%  |
| 0.95%  |
| 0.74%  |
| 8.09%  |
| 34.31% |
| 0.97%  |

| 34.31%  |
|---------|
| 0.97%   |
| 0.84%   |
| 0.71%   |
| 0.56%   |
| 0.45%   |
| 0.44%   |
| 0.44%   |
| 0.42%   |
| 0.41%   |
| 0.39%   |
| 28.67%  |
| 04.400/ |