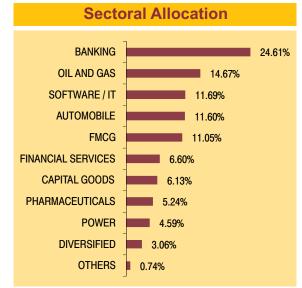

### OIL AND GAS 19.02% **FMCG CAPITAL GOODS** 11.31% MANUFACTURING 9 98% **PHARMACEUTICALS** 9.96% **AUTOMOBILE** 7.30% SOFTWARE / IT 6.68% **AUTO ANCILLIARY** 5.82% AGRI RELATED 4.40% RETAILING 2.88%