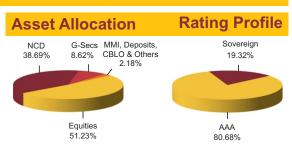

### Holding

| 25.15% |
|--------|
| 3.31%  |
| 2.94%  |
| 2.26%  |
| 1.87%  |
| 1.49%  |
| 1.28%  |
| 1.24%  |
| 0.99%  |
| 0.95%  |
| 0.74%  |
| 8.09%  |
| 34.31% |
| 0.97%  |

| 34.31%  |
|---------|
| 0.97%   |
| 0.84%   |
| 0.71%   |
| 0.56%   |
| 0.45%   |
| 0.44%   |
| 0.44%   |
| 0.42%   |
| 0.41%   |
| 0.39%   |
| 28.67%  |
| 04.400/ |

| 28.67%                                                      |
|-------------------------------------------------------------|
| 31.12%                                                      |
| 2.23% 2.11% 2.11% 2.11% 1.45% 1.32% 1.27% 1.13% 0.98% 0.99% |
| 15.50%                                                      |
| 9.42%                                                       |
|                                                             |

### **Fund Update:**

Exposure to equities has increased to 31.12% from 29.65% and MMI has slightly increased to 9.42% from 9.31% on a MOM basis.

Enhancer fund continues to be predominantly invested in highest rated fixed income instruments.