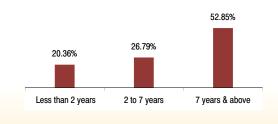

cial Services Ltd 2017        | 3.49%  |
| 9.25% Power Grid Corpn. Of India Ltd. 2027   | 3.05%  |
| 8.65% Rural Electrification Corpn. Ltd. 2019 | 2.93%  |
| 9.81% Power Finance Corpn. Ltd. 2018         | 2.89%  |
| 8.5% Indian Railway Finance Corpn. Ltd. 2020 | 1.92%  |
| 8.85% Axis Bank Ltd. 2024                    | 1.81%  |
| 8.5% NHPC Ltd. 2022                          | 1.81%  |
| 8.12% Export Import Bank Of India 2031       | 1.78%  |
| 8.65% India Infradebt Ltd 2020               | 1.77%  |
| 8.042% Bajaj Finance Ltd. 2021               | 1.75%  |
| Other Corporate Debt                         | 21.92% |
|                                              |        |





**Maturity Profile** 

**Yield to Maturity** 

7.43%

4.99

# **EQUITY**



MMI, Deposits, CBLO & Others

# 19.51%



### **Fund Update:**

Exposure to NCD has increased to 45.11% from 44.28% and MMI has increased to 3.10% from 2.83% on a MOM basis.

Builder fund continues to be predominantly invested in highest rated fixed income instruments.

3.10%

### **Balancer Fund**

SFIN No.ULIF00931/05/05BSLBALANCE109



Date of Inception: 18-Jul-05 **About The Fund** 

OBJECTIVE: The objective of this investment fund is to achieve value creation of the policyholder at an average risk level over medium to longterm period.

STRATEGY: The strategy is to invest predominantly in debt securities with an additional exposure to equity, maintaining medium term duration profile of the portfolio.

**NAV as on 28th February 2017:** ₹ 30.9140

BENCHMARK: BSE 100, Crisil Composite Bond Fund Index & Crisil Liquid Fund Index