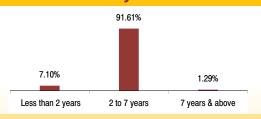

### **Maturity Profile**

### **Fund Update:**

The average maturity of the fund has increased to 2.63 years from 1.93 years on a MOM basis.

Assure fund continues to be predominantly invested in highest rated fixed income instruments.