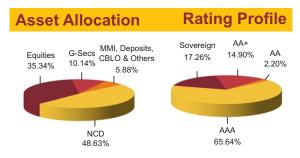

### **Rating Profile Asset Allocation** MMI, Deposits, CBLO & Others AAA 8.69% NCD 1.39% 0.04% Sovereign Equity 98.61%

**Modified Duration** 0.10 **Maturity (in years)** 0.11 **Yield to Maturity** 5.73%