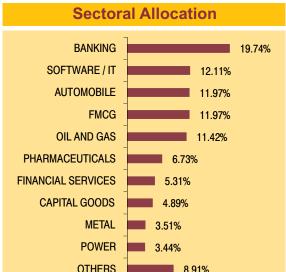

### Value & Momentum Fund

SFIN No.ULIF02907/10/11BSLIVALUEM109

Date of Inception: 09-Mar-12 **About The Fund** 

OBJECTIVE: To provide long-term wealth maximization by managing a well-diversified equity portfolio predominantly comprising of deep value stocks with strong price and earnings momentum.

STRATEGY: To build and manage a well-diversified equity portfolio of value and momentum driven stocks by following a prudent mix of qualitative and quantitative investment factors. This strategy has outperformed the broader market indices over long-term. The fund would seek to identify companies, which have attractive business fundamentals, competent management and prospects of robust future growth and are yet available at a discount to their intrinsic value and display good momentum. The fund will also maintain reasonable levels of liquidity.