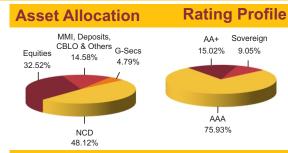

### **Rating Profile Asset Allocation** MMI, Deposits, CBLO & Others AAA 8.69% NCD 1.39% 0.04% Sovereign Equity 98.61%

**Modified Duration** 0.10 **Maturity (in years)** 0.11 **Yield to Maturity** 5.73%