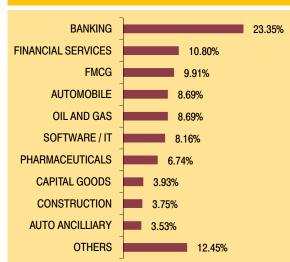

### OIL AND GAS 19.02% **FMCG CAPITAL GOODS** 11.31% MANUFACTURING 9 98% **PHARMACEUTICALS** 9.96% **AUTOMOBILE** 7.30% SOFTWARE / IT 6.68% **AUTO ANCILLIARY** 5.82% AGRI RELATED 4.40% RETAILING 2.88%