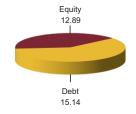

### **Fund Update:**

Exposure to NCD has increased to 45.11% from 44.28% and MMI has increased to 3.10% from 2.83% on a MOM basis.

Builder fund continues to be predominantly invested in highest rated fixed income instruments.