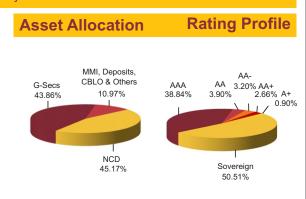

### **Fund Update:**

Exposure to G-secs has decreased to 43.86% from 51.06% and MMI has increased to 10.97% from 4.47% on a MOM basis.

Income Advantage fund continues to be predominantly invested in highest rated fixed income instruments.