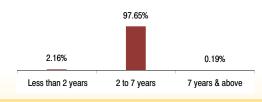

### **Maturity Profile**

### **Fund Update:**

Exposure to equities has increased to 31.12% from 29.65% and MMI has slightly increased to 9.42% from 9.31% on a MOM basis.

Enhancer fund continues to be predominantly invested in highest rated fixed income instruments.