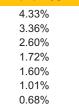

### Holding

| 25.15% |
|--------|
| 3.31%  |
| 2.94%  |
| 2.26%  |
| 1.87%  |
| 1.49%  |
| 1.28%  |
| 1.24%  |
| 0.99%  |
| 0.95%  |
| 0.74%  |
| 8.09%  |
| 34.31% |
| 0.97%  |

| 34.31%  |
|---------|
| 0.97%   |
| 0.84%   |
| 0.71%   |
| 0.56%   |
| 0.45%   |
| 0.44%   |
| 0.44%   |
| 0.42%   |
| 0.41%   |
| 0.39%   |
| 28.67%  |
| 04.400/ |

| 28.67%                                                      |
|-------------------------------------------------------------|
| 31.12%                                                      |
| 2.23% 2.11% 2.11% 2.11% 1.45% 1.32% 1.27% 1.13% 0.98% 0.99% |
| 15.50%                                                      |
| 9.42%                                                       |
|                                                             |