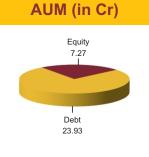

### **NAV as on 28th February 2017:** ₹ 13.4686

Asset held as on 28th February 2017: ₹ 106.94 Cr

MMI, Deposits, CBLO & Others

FUND MANAGER: Mr. Ajit Kumar PPB

| SECURITIES                                                                                                                                                                                                                                                                                                                                                                           | Holding                                                                       |
|--------------------------------------------------------------------------------------------------------------------------------------------------------------------------------------------------------------------------------------------------------------------------------------------------------------------------------------------------------------------------------------|-------------------------------------------------------------------------------|
| GOVERNMENT SECURITIES                                                                                                                                                                                                                                                                                                                                                                | 31.51%                                                                        |
| 7.35% Government Of India 2024                                                                                                                                                                                                                                                                                                                                                       | 9.47%                                                                         |
| 7.61% Government Of India 2030                                                                                                                                                                                                                                                                                                                                                       | 4.80%                                                                         |
| 7.59% Government Of India 2029                                                                                                                                                                                                                                                                                                                                                       | 4.28%                                                                         |
| 8.83% Government Of India 2041                                                                                                                                                                                                                                                                                                                                                       | 4.22%                                                                         |
| 8.79% Government Of India 2021                                                                                                                                                                                                                                                                                                                                                       | 3.41%                                                                         |
| 8.6% Government Of India 2028                                                                                                                                                                                                                                                                                                                                                        | 2.03%                                                                         |
| 8.13% Government Of India 2045                                                                                                                                                                                                                                                                                                                                                       | 1.99%                                                                         |
| 8.3% Government Of India 2040                                                                                                                                                                                                                                                                                                                                                        | 1.00%                                                                         |
| 8.17% Government Of India 2044                                                                                                                                                                                                                                                                                                                                                       | 0.30%                                                                         |
|                                                                                                                                                                                                                                                                                                                                                                                      |                                                                               |
| CORPORATE DEBT                                                                                                                                                                                                                                                                                                                                                                       | 56.89%                                                                        |
| CORPORATE DEBT  8.12% Export Import Bank Of India 2031                                                                                                                                                                                                                                                                                                                               | <b>56.89%</b> 4.81%                                                           |
|                                                                                                                                                                                                                                                                                                                                                                                      |                                                                               |
| 8.12% Export Import Bank Of India 2031                                                                                                                                                                                                                                                                                                                                               | 4.81%                                                                         |
| 8.12% Export Import Bank Of India 2031<br>8.5% Repco Home Finance Ltd 2019                                                                                                                                                                                                                                                                                                           | 4.81%<br>4.67%                                                                |
| 8.12% Export Import Bank Of India 2031<br>8.5% Repco Home Finance Ltd 2019<br>8.14% Nuclear Power Corpn. Of India Ltd. 2026                                                                                                                                                                                                                                                          | 4.81%<br>4.67%<br>3.88%                                                       |
| 8.12% Export Import Bank Of India 2031<br>8.5% Repco Home Finance Ltd 2019<br>8.14% Nuclear Power Corpn. Of India Ltd. 2026<br>8.13% Power Grid Corpn. Of India Ltd. 2022                                                                                                                                                                                                            | 4.81%<br>4.67%<br>3.88%<br>3.84%                                              |
| 8.12% Export Import Bank Of India 2031 8.5% Repco Home Finance Ltd 2019 8.14% Nuclear Power Corpn. Of India Ltd. 2026 8.13% Power Grid Corpn. Of India Ltd. 2022 9.2% Cholamandalam Investment And Finance Co. Ltd. 2019                                                                                                                                                             | 4.81%<br>4.67%<br>3.88%<br>3.84%<br>3.83%                                     |
| 8.12% Export Import Bank Of India 2031 8.5% Repco Home Finance Ltd 2019 8.14% Nuclear Power Corpn. Of India Ltd. 2026 8.13% Power Grid Corpn. Of India Ltd. 2022 9.2% Cholamandalam Investment And Finance Co. Ltd. 2019 8.72% Kotak Mahindra Bank Ltd. 2022                                                                                                                         | 4.81%<br>4.67%<br>3.88%<br>3.84%<br>3.83%<br>2.92%                            |
| 8.12% Export Import Bank Of India 2031 8.5% Repco Home Finance Ltd 2019 8.14% Nuclear Power Corpn. Of India Ltd. 2026 8.13% Power Grid Corpn. Of India Ltd. 2022 9.2% Cholamandalam Investment And Finance Co. Ltd. 2019 8.72% Kotak Mahindra Bank Ltd. 2022 9.13% Cholamandalam Investment And Finance Co. Ltd. 2019                                                                | 4.81%<br>4.67%<br>3.88%<br>3.84%<br>3.83%<br>2.92%<br>2.87%                   |
| 8.12% Export Import Bank Of India 2031 8.5% Repco Home Finance Ltd 2019 8.14% Nuclear Power Corpn. Of India Ltd. 2026 8.13% Power Grid Corpn. Of India Ltd. 2022 9.2% Cholamandalam Investment And Finance Co. Ltd. 2019 8.72% Kotak Mahindra Bank Ltd. 2022 9.13% Cholamandalam Investment And Finance Co. Ltd. 2019 8.5% NHPC Ltd. 2030                                            | 4.81%<br>4.67%<br>3.88%<br>3.84%<br>3.83%<br>2.92%<br>2.87%<br>2.47%          |
| 8.12% Export Import Bank Of India 2031 8.5% Repco Home Finance Ltd 2019 8.14% Nuclear Power Corpn. Of India Ltd. 2026 8.13% Power Grid Corpn. Of India Ltd. 2022 9.2% Cholamandalam Investment And Finance Co. Ltd. 2019 8.72% Kotak Mahindra Bank Ltd. 2022 9.13% Cholamandalam Investment And Finance Co. Ltd. 2019 8.5% NHPC Ltd. 2030 9.25% Power Grid Corpn. Of India Ltd. 2027 | 4.81%<br>4.67%<br>3.88%<br>3.84%<br>3.83%<br>2.92%<br>2.87%<br>2.47%<br>2.06% |

Debt 106.94