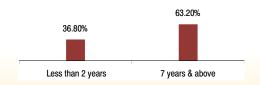

| 38.62%                                      |

### HDFC Bank Ltd. 2.85% Reliance Industries Ltd. 2.25% ITC Ltd. 2.21% Infosys Ltd. 1.98% ICICI Bank Ltd. 1.89% Kotak Mahindra Bank Ltd. 1.37% Larsen And Toubro Ltd. 1.33% Maruti Suzuki India Ltd. 1.16% State Bank Of India 1.15% Housing Development Finance Corpn. Ltd. 1.13% Other Equity 21.29% MMI, Deposits, CBLO & Others 24.29%

# AUM (in Cr) Equity 17.71 Debt





| <b>Modified Duration</b> | 5.96  |  |
|--------------------------|-------|--|
|                          |       |  |
| Maturity (in years)      | 11.97 |  |
|                          |       |  |
| Yield to Maturity        | 7.14% |  |
|                          |       |  |
| Maturity Profile         |       |  |



### **Fund Update:**

Exposure to equities has decreased to 38.62% from 54.42% and MMI has increased to 24.29% from 17.22% on a MOM basis.

Asset Allocation fund continues to be predominantly invested in large cap stocks and highest rated fixed income instruments.

# Capped Nifty Index Fund

SFIN No.ULIF03530/10/14BSLICNFIDX109



Date of Inception: 24-Sep-15 **About The Fund** 

OBJECTIVE: To provide capital appreciation by investing in a portfolio of equity shares that form part of a capped nifty Index

STRATEGY: To invest in all the equity shares that form part of the Capped Nifty in the same proportion as the Capped Nifty. The Capped Nifty Index will have all 50 companies that form part of Nifty index and will be rebalanced on a quarterly basis. The index composition will change with