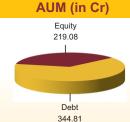

### **NAV as on 28th February 2017:** ₹ 13.4686

Asset held as on 28th February 2017: ₹ 106.94 Cr

MMI, Deposits, CBLO & Others

FUND MANAGER: Mr. Ajit Kumar PPB

| SECURITIES                                                                                                                                                                                                                                                                                                                                                                           | Holding                                                                       |
|--------------------------------------------------------------------------------------------------------------------------------------------------------------------------------------------------------------------------------------------------------------------------------------------------------------------------------------------------------------------------------------|-------------------------------------------------------------------------------|
| GOVERNMENT SECURITIES                                                                                                                                                                                                                                                                                                                                                                | 31.51%                                                                        |
| 7.35% Government Of India 2024                                                                                                                                                                                                                                                                                                                                                       | 9.47%                                                                         |
| 7.61% Government Of India 2030                                                                                                                                                                                                                                                                                                                                                       | 4.80%                                                                         |
| 7.59% Government Of India 2029                                                                                                                                                                                                                                                                                                                                                       | 4.28%                                                                         |
| 8.83% Government Of India 2041                                                                                                                                                                                                                                                                                                                                                       | 4.22%                                                                         |
| 8.79% Government Of India 2021                                                                                                                                                                                                                                                                                                                                                       | 3.41%                                                                         |
| 8.6% Government Of India 2028                                                                                                                                                                                                                                                                                                                                                        | 2.03%                                                                         |
| 8.13% Government Of India 2045                                                                                                                                                                                                                                                                                                                                                       | 1.99%                                                                         |
| 8.3% Government Of India 2040                                                                                                                                                                                                                                                                                                                                                        | 1.00%                                                                         |
| 8.17% Government Of India 2044                                                                                                                                                                                                                                                                                                                                                       | 0.30%                                                                         |
|                                                                                                                                                                                                                                                                                                                                                                                      |                                                                               |
| CORPORATE DEBT                                                                                                                                                                                                                                                                                                                                                                       | 56.89%                                                                        |
| CORPORATE DEBT  8.12% Export Import Bank Of India 2031                                                                                                                                                                                                                                                                                                                               | <b>56.89%</b> 4.81%                                                           |
|                                                                                                                                                                                                                                                                                                                                                                                      |                                                                               |
| 8.12% Export Import Bank Of India 2031                                                                                                                                                                                                                                                                                                                                               | 4.81%                                                                         |
| 8.12% Export Import Bank Of India 2031<br>8.5% Repco Home Finance Ltd 2019                                                                                                                                                                                                                                                                                                           | 4.81%<br>4.67%                                                                |
| 8.12% Export Import Bank Of India 2031<br>8.5% Repco Home Finance Ltd 2019<br>8.14% Nuclear Power Corpn. Of India Ltd. 2026                                                                                                                                                                                                                                                          | 4.81%<br>4.67%<br>3.88%                                                       |
| 8.12% Export Import Bank Of India 2031<br>8.5% Repco Home Finance Ltd 2019<br>8.14% Nuclear Power Corpn. Of India Ltd. 2026<br>8.13% Power Grid Corpn. Of India Ltd. 2022                                                                                                                                                                                                            | 4.81%<br>4.67%<br>3.88%<br>3.84%                                              |
| 8.12% Export Import Bank Of India 2031 8.5% Repco Home Finance Ltd 2019 8.14% Nuclear Power Corpn. Of India Ltd. 2026 8.13% Power Grid Corpn. Of India Ltd. 2022 9.2% Cholamandalam Investment And Finance Co. Ltd. 2019                                                                                                                                                             | 4.81%<br>4.67%<br>3.88%<br>3.84%<br>3.83%                                     |
| 8.12% Export Import Bank Of India 2031 8.5% Repco Home Finance Ltd 2019 8.14% Nuclear Power Corpn. Of India Ltd. 2026 8.13% Power Grid Corpn. Of India Ltd. 2022 9.2% Cholamandalam Investment And Finance Co. Ltd. 2019 8.72% Kotak Mahindra Bank Ltd. 2022                                                                                                                         | 4.81%<br>4.67%<br>3.88%<br>3.84%<br>3.83%<br>2.92%                            |
| 8.12% Export Import Bank Of India 2031 8.5% Repco Home Finance Ltd 2019 8.14% Nuclear Power Corpn. Of India Ltd. 2026 8.13% Power Grid Corpn. Of India Ltd. 2022 9.2% Cholamandalam Investment And Finance Co. Ltd. 2019 8.72% Kotak Mahindra Bank Ltd. 2022 9.13% Cholamandalam Investment And Finance Co. Ltd. 2019                                                                | 4.81%<br>4.67%<br>3.88%<br>3.84%<br>3.83%<br>2.92%<br>2.87%                   |
| 8.12% Export Import Bank Of India 2031 8.5% Repco Home Finance Ltd 2019 8.14% Nuclear Power Corpn. Of India Ltd. 2026 8.13% Power Grid Corpn. Of India Ltd. 2022 9.2% Cholamandalam Investment And Finance Co. Ltd. 2019 8.72% Kotak Mahindra Bank Ltd. 2022 9.13% Cholamandalam Investment And Finance Co. Ltd. 2019 8.5% NHPC Ltd. 2030                                            | 4.81%<br>4.67%<br>3.88%<br>3.84%<br>3.83%<br>2.92%<br>2.87%<br>2.47%          |
| 8.12% Export Import Bank Of India 2031 8.5% Repco Home Finance Ltd 2019 8.14% Nuclear Power Corpn. Of India Ltd. 2026 8.13% Power Grid Corpn. Of India Ltd. 2022 9.2% Cholamandalam Investment And Finance Co. Ltd. 2019 8.72% Kotak Mahindra Bank Ltd. 2022 9.13% Cholamandalam Investment And Finance Co. Ltd. 2019 8.5% NHPC Ltd. 2030 9.25% Power Grid Corpn. Of India Ltd. 2027 | 4.81%<br>4.67%<br>3.88%<br>3.84%<br>3.83%<br>2.92%<br>2.87%<br>2.47%<br>2.06% |

Debt 106.94