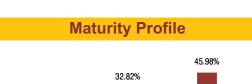

# Maturity Profile

Less than 2 years

### **Fund Update:**

Exposure to equities has increased to 31.12% from 29.65% and MMI has slightly increased to 9.42% from 9.31% on a MOM basis.

Enhancer fund continues to be predominantly invested in highest rated fixed income instruments.