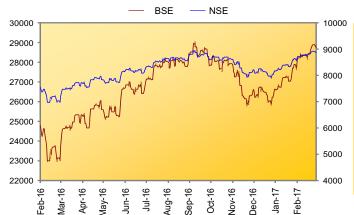

### **Outlook for Equities**

Sensex gained around 4% in the month of February. FIIs turned net buyers in the month. They bought \$1.5bn in the month. Domestic institutions remained net buyers for the month. They bought \$98mn in January.

At a 15.8 multiple of FY18 earnings, markets are trading below their 15 year average. Investors in equity funds can expect significant gains in long-term with higher growth in corporate earnings.

| INDEX     | 28-Feb-17 | 31-Jan-17      | % Change |  |  |
|-----------|-----------|----------------|----------|--|--|
| Nifty     | 8879.60   | 8561.30        | 3.72%    |  |  |
| Sensex    | 28743.32  | 27655.96 3.93% |          |  |  |
| BSE 100   | 9190.73   | 8831.71        | 4.07%    |  |  |
| Dow Jones | 20812.24  | 19864.09       | 4.77%    |  |  |
| Nikkei    | 19118.99  | 19041.34       | 0.41%    |  |  |
| Hang Seng | 23740.73  | 23360.78       | 1.63%    |  |  |
| Nasdaq    | 5825.44   | 5614.79        | 3.75%    |  |  |