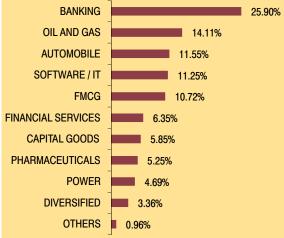

### NAV as on 28th February 2017: ₹ 23.7542

Asset held as on 28th February 2017: ₹ 81.82 Cr

FUND MANAGER: Mr. Trilok Agarwal

| SECURITIES                   | Holding |
|------------------------------|---------|
| Equity                       | 95.11%  |
| Reliance Industries Ltd.     | 5.84%   |
| Indian Oil Corpn. Ltd.       | 3.85%   |
| GAIL (India) Ltd.            | 3.42%   |
| Nestle India Ltd.            | 3.33%   |
| Maruti Suzuki India Ltd.     | 3.21%   |
| Larsen And Toubro Ltd.       | 3.11%   |
| NIIT Ltd.                    | 2.84%   |
| V-Mart Retail Ltd            | 2.74%   |
| S.P. Apparels Limited        | 2.61%   |
| Rallis India Ltd.            | 2.38%   |
| Other Equity                 | 61.77%  |
| MMI, Deposits, CBLO & Others | 4.89%   |

### **Rating Profile Asset Allocation** MMI, Deposits, CBLO & Others 4.89% Sovereign 100.00% Equity 95.11% Sectoral Allocation

### OIL AND GAS 19.02% **FMCG CAPITAL GOODS** 11.31% MANUFACTURING 9 98% **PHARMACEUTICALS** 9.96% **AUTOMOBILE** 7.30% SOFTWARE / IT 6.68% **AUTO ANCILLIARY** 5.82% AGRI RELATED 4.40% RETAILING 2.88%