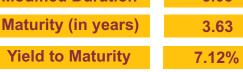

Modified Duration

Maturity (in years)

5.24 8.80

**Yield to Maturity** 

7.54%

### **Fund Update:**

Exposure to equities has increased to 31.12% from 29.65% and MMI has slightly increased to 9.42% from 9.31% on a MOM basis.

Enhancer fund continues to be predominantly invested in highest rated fixed income instruments.