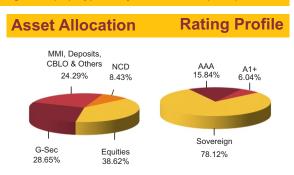

### Fund Update:

Exposure to G-secs has increased to 31.51% from 28.13% and MMI has decreased to 11.60% from 14.89% on a MOM basis.

Income Advantage Guaranteed fund continues to be predominantly invested in highest rated fixed income instruments.