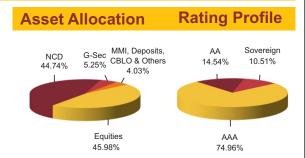

### **Rating Profile Asset Allocation** MMI, Deposits, CBLO & Others AAA 8.69% NCD 1.39% 0.04% Sovereign Equity 98.61%

**Modified Duration** 0.10 **Maturity (in years)** 0.11 **Yield to Maturity** 5.73%