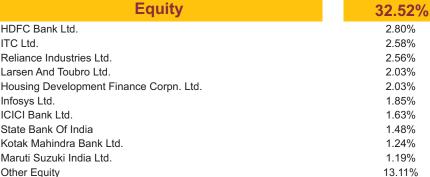

th February 2017: ₹ 255.13 Cr

FUND MANAGER: Mr. Sumit Poddar (Equity), Mr. Ajit Kumar (Debt)

### **SECURITIES Holding GOVERNMENT SECURITIES** 4.79% 8.24% Government Of India 2018 2.64% 7.83% Government Of India 2018 2.14% 0.01% 5.69% Government Of India 2018 CORPORATE DEBT 48.12% National Bank For Agri. And Rural Development 2017 7.21% 9.05% Sundaram Finance Ltd. 2018 5.96% 9.3% Power Grid Corpn. Of India Ltd. 2018 5.75% 9.43% Indian Railway Finance Corpn. Ltd. 2018 4.04% 8.95% Power Finance Corpn. Ltd. 2018 3.60% 8.3% National Bank For Agri. And Rural Development 2018 3.59% 8.71% HDB Financial Services Ltd 2018 1.99% 8.39% Gruh Finance Ltd. 2018 1.99% 8.96% Hero Fincorp Ltd 2018 1.98% 8.34% LIC Housing Finance Ltd. 2018 1.98% 10.03% Other Corporate Debt **Equity** HDFC Bank Ltd. 2.80%













**Fund Update:** 

Exposure to equities has increased to 32.52% from 29.07% and MMI has slightly decreased to 14.58% from 14.72% on a MOM basis.

Less than 2 years

Platinum Plus I fund continues to be predominantly invested in large cap stocks and highest rated fixed income instruments.

### Platinum Plus II Fund

SFIN No.ULIF01425/02/08BSLIIPLAT2109



About The Fund Date of Inception: 08-Sep-08

**OBJECTIVE**: To optimize the participation in an actively managed well diversified equity portfolio of fundamentally strong blue chip companies while using debt instruments & derivatives to lock incapital appreciations.

**STRATEGY:** To have an optimum mix of equities & fixed income instruments, with up to 100% exposure in both equities & fixed income assets & up to 40% in Money M