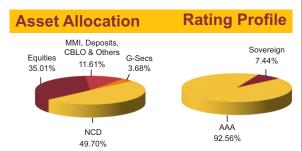

### **Rating Profile Asset Allocation** MMI, Deposits, CBLO & Others AAA 8.69% NCD 1.39% 0.04% Sovereign Equity 98.61%

**Modified Duration** 0.10 **Maturity (in years)** 0.11 **Yield to Maturity** 5.73%