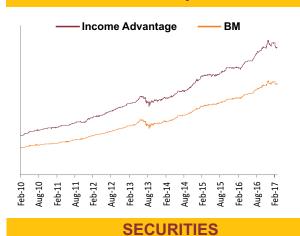

**NAV as on 28th February 2017:** ₹ 23.3378

**BENCHMARK:** Crisil Composite Bond Fund Index & Crisil Liquid Fund Index

AUM (in Cr)

Asset held as on 28th February 2017: ₹ 629.17 Cr

FUND MANAGER: Mr. Ajit Kumar PPB