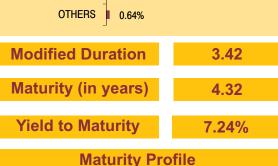

### 63.44%

5.27% 3.33% 2.82% 2.82% 2.81% 2.81% 2.79% 2.78% 2.78% 2.77% 32.46%

32.20%

AUM (in Cr)

**Modified Duration** 1.86

Maturity (in years) 2.63

**Yield to Maturity** 7.81%

### **Maturity Profile**