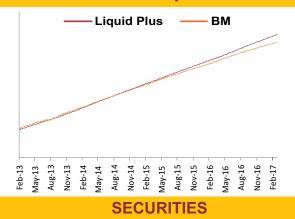

# Liquid Plus

SFIN No.ULIF02807/10/11BSLLIQPLUS109

About The Fund Date of Inception: 09-Mar-12

**OBJECTIVE:** To provide superior risk-adjusted returns with low volatility at a high level of safety and liquidity through investments in high quality short term fixed income instruments – upto one year maturity.

**STRATEGY:** Fund will invest in high quality short-term fixed income instruments – upto one year maturity. The endeavour will be to optimize returns while providing liquidity and safety with very low risk profile.

**NAV as on 28th February 2017:** ₹ 14.5635

**BENCHMARK:** Crisil Liquid Fund Index

Asset held as on 28th February 2017: ₹ 85.19 Cr

FUND MANAGER: Mr. Ajit Kumar PPB

### Fund Update:

The average maturity of the fund has slightly decreased to 0.21 years from 0.27 years on a MOM basis.

Liquid plus fund continues to be predominantly invested in highest rated fixed income instruments.