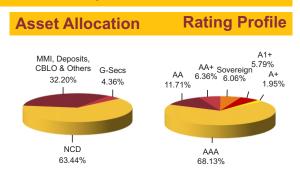

# **GOVERNMENT SECURITIES**

| 6.97%   | Government Of India   | 2026           |
|---------|-----------------------|----------------|
| 7.59%   | Government Of India   | 2029           |
| 7.61%   | Government Of India   | 2030           |
| 8.17%   | Government Of India   | 2044           |
| 8.24%   | Government Of India   | 2033           |
| 8.21%   | State Government Of   | Rajasthan 2026 |
| 6.57%   | Government Of India   | 2033           |
| 8.13%   | Government Of India   | 2045           |
| 6.62%   | Government Of India   | 2051           |
| 8.83%   | Government Of India   | 2041           |
| Other ( | Government Securities |                |

| <b>Modified Duration</b> | 6.37 |
|--------------------------|------|
|                          |      |

Maturity (in years)

10.98

### CORPORATE DEBT

| CONFORATE DEDT                                           |
|----------------------------------------------------------|
| 8.05% NTPC Ltd. 2026                                     |
| 8.85% Tata Capital Financial Services Ltd 2019           |
| 8.12% ONGC Mangalore Petrochemicals Ltd 2019             |
| 9.6% Hindalco Industries Ltd. 2022                       |
| 8.72% Kotak Mahindra Bank Ltd. 2022                      |
| 8.75% Housing Development Finance Corpn. Ltd. 2021       |
| 8.45% Housing Development Finance Corpn. Ltd. 2026       |
| 8.2% Power Grid Corpn. Of India Ltd. 2025                |
| 9.13% Cholamandalam Investment And Finance Co. Ltd. 2019 |
| 9.55% Hindalco Industries Ltd. 2022                      |
| Other Corporate Debt                                     |
|                                                          |

| 45.17% |
|--------|
| 2.44%  |
| 2.43%  |
| 1.94%  |
| 1.67%  |
| 1.65%  |
| 1.64%  |
| 1.64%  |
| 1.63%  |
| 1.30%  |
| 1.25%  |
| 27.58% |
| 10.97% |

### **Fund Update:**

Exposure to G-secs has decreased to 43.86% from 51.06% and MMI has increased to 10.97% from 4.47% on a MOM basis.

Income Advantage fund continues to be predominantly invested in highest rated fixed income instruments.