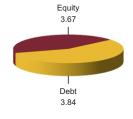

### **Balancer Fund**

SFIN No.ULIF00931/05/05BSLBALANCE109

Date of Inception: 18-Jul-05 **About The Fund** 

OBJECTIVE: The objective of this investment fund is to achieve value creation of the policyholder at an average risk level over medium to longterm period.

STRATEGY: The strategy is to invest predominantly in debt securities with an additional exposure to equity, maintaining medium term duration profile of the portfolio.

**NAV as on 28th February 2017:** ₹ 30.9140

BENCHMARK: BSE 100, Crisil Composite Bond Fund Index & Crisil Liquid Fund Index

Asset held as on 28th February 2017: ₹ 31.21 Cr

FUND MANAGER: Mr. Sumit Poddar (Equity), Mr. Ajit Kumar (Debt)

## **Fund Update:**

Exposure to equities has slightly decreased to 23.30% from 23.94% and MMI has decreased to 7.05% from 9.49% on a MOM basis.

Balancer fund continues to be predominantly invested in highest rated fixed income instruments.