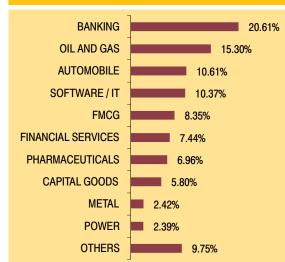

### **Fund Update:**

Exposure to equities has increased to 31.12% from 29.65% and MMI has slightly increased to 9.42% from 9.31% on a MOM basis.

Enhancer fund continues to be predominantly invested in highest rated fixed income instruments.