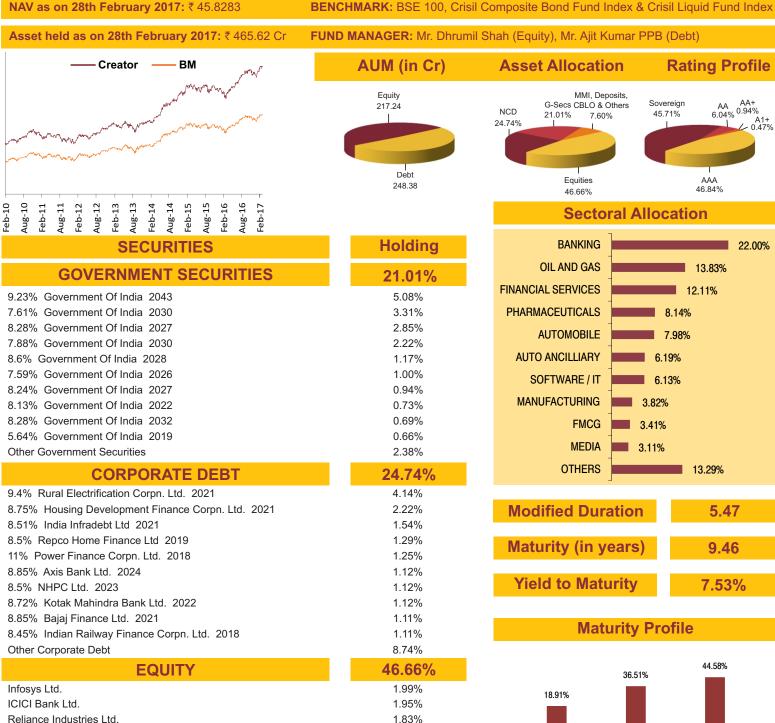

### Creator Fund

Indusind Bank Ltd.

Maruti Suzuki India Ltd.

Larsen And Toubro Ltd.

HDFC Bank Ltd.

Other Equity

Kotak Mahindra Bank Ltd.

Hindustan Petroleum Corpn. Ltd.

Housing Development Finance Corpn. Ltd.

MMI, Deposits, CBLO & Others

SFIN No.ULIF00704/02/04BSLCREATOR109

Date of Inception: 23-Feb-04 **About The Fund** 

OBJECTIVE: To achieve optimum balance between growth and stability to provide long-term capital appreciation with balanced level of risk by investing in fixed income securities and high quality equity security. This fund option is for those who are willing to take average to high level of risk to earn attractive returns over a long period of time.

STRATEGY: To invest into fixed income securities & maintaining diversified equity portfolio along with active fund management of the policyholder's wealth in long run.

**NAV as on 28th February 2017:** ₹ 45.8283

1.81%

1.72%

1.63%

1.55%

1.45%

1.40%

1.32% 30.00%

7.60%

### **Fund Update:**

Less than 2 years

Exposure to equities has decreased to 46.66% from 48.98% and MMI has increased to 7.60% from 4.08% on a MOM basis.

2 to 7 years

7 years & above

Creator fund continues to be predominantly invested in large cap stocks and maintains a well diversified portfolio with investments made across various sectors.