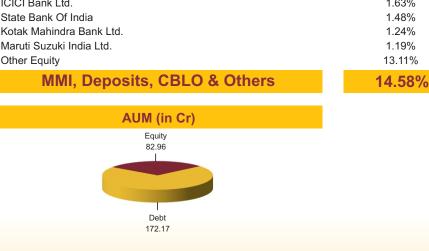

February 2017: ₹ 255.13 Cr

FUND MANAGER: Mr. Sumit Poddar (Equity), Mr. Ajit Kumar (Debt)

### **SECURITIES Holding GOVERNMENT SECURITIES** 4.79% 8.24% Government Of India 2018 2.64% 7.83% Government Of India 2018 2.14% 0.01% 5.69% Government Of India 2018 CORPORATE DEBT 48.12% National Bank For Agri. And Rural Development 2017 7.21% 9.05% Sundaram Finance Ltd. 2018 5.96% 9.3% Power Grid Corpn. Of India Ltd. 2018 5.75% 9.43% Indian Railway Finance Corpn. Ltd. 2018 4.04% 8.95% Power Finance Corpn. Ltd. 2018 3.60% 8.3% National Bank For Agri. And Rural Development 2018 3.59% 8.71% HDB Financial Services Ltd 2018 1.99% 8.39% Gruh Finance Ltd. 2018 1.99% 8.96% Hero Fincorp Ltd 2018 1.98% 8.34% LIC Housing Finance Ltd. 2018 1.98% 10.03% Other Corporate Debt **Equity** HDFC Bank Ltd. 2.80%













**Fund Update:** 

Exposure to equities has increased to 32.52% from 29.07% and MMI has slightly decreased to 14.58% from 14.72% on a MOM basis.

Less than 2 years

Platinum Plus I fund continues to be predominantly invested in large cap stocks and highest rated fixed income instruments.

### Platinum Plus II Fund

SFIN No.ULIF01425/02/08BSLIIPLAT2109



About The Fund Date of Inception: 08-Sep-08

**OBJECTIVE**: To optimize the participation in an actively managed well diversified equity portfolio of fundamentally strong blue chip companies while using debt instruments & derivatives to lock incapital appreciations.

**STRATEGY:** To have an optimum mix of equities & fixed income instruments, with up to 100% exposure in both equities & fixed income assets & up to 40% in Money Mar