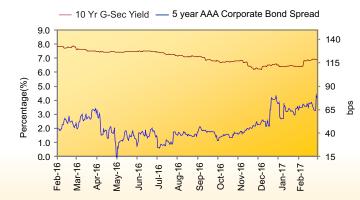

### **Outlook for Debt**

The 10 year government bond yield moved from 6.43 per cent to 6.9 per cent in the month. The correction in yields was primarily due to change of RBI's stance.

We expect the 10 year G-sec yield to be in the range of 6.75 per cent to 7 per cent in the near term. The corporate bond yields are expected to maintain a spread of 50 to 70 basis points on the upward side.

| Key Indices    | 28-Feb-17 | 31-Jan-17 | % Change |
|----------------|-----------|-----------|----------|
| 10 year G-Sec  | 6.87%     | 6.41%     | 6.70%    |
| 5 Year G-Sec   | 6.80%     | 6.52%     | 4.12%    |
| 91 Day T Bill  | 6.10%     | 6.20%     | -1.64%   |
| 364 day T-Bill | 6.21%     | 6.17%     | 0.64%    |
| Call Rates     | 5.94%     | 6.00%     | -1.01%   |