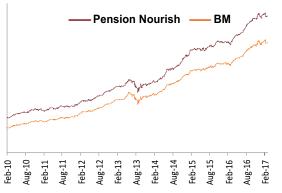

### Figures in percentage (%) **Pension Funds**

| Returns            | Period          | Pension - Nourish | ВМ    | Pension Growth | ВМ    | Pension - Enrich | BM    |
|--------------------|-----------------|-------------------|-------|----------------|-------|------------------|-------|
| Absolute 3 mo 6 mo | 1 month         | -1.11             | -0.98 | -0.35          | -0.41 | 0.62             | 0.42  |
|                    | 3 months        | -1.08             | -0.72 | -0.21          | 0.27  | 1.52             | 1.70  |
|                    | 6 months        | 2.64              | 2.69  | 2.93           | 2.58  | 3.62             | 2.24  |
|                    | 1 Year          | 13.12             | 11.76 | 16.72          | 13.53 | 20.51            | 15.88 |
|                    | 2 Years         | 7.82              | 7.27  | 8.13           | 6.60  | 8.14             | 5.27  |
|                    | 3 Years         | 11.44             | 9.92  | 12.43          | 10.26 | 14.26            | 10.41 |
| CAGR               | 4 Years         | 9.41              | 8.41  | 10.71          | 8.78  | 11.84            | 8.99  |
|                    | 5 Years         | 9.37              | 8.45  | 10.41          | 8.68  | 11.29            | 8.68  |
|                    | Since Inception | 8.50              | 7.57  | 10.36          | 8.67  | 11.83            | 10.08 |