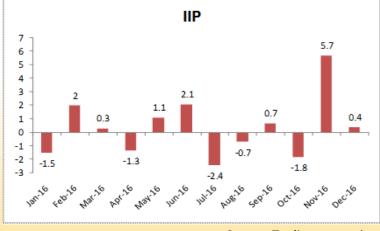

Source: Tradingeconomics

On the economy front, IIP for December-16 decreased to 0.4 per cent compared to 5.4 per cent in November-16.

Source: Tradingeconomics