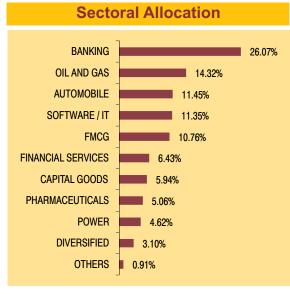

### OIL AND GAS 19.02% **FMCG CAPITAL GOODS** 11.31% MANUFACTURING 9 98% **PHARMACEUTICALS** 9.96% **AUTOMOBILE** 7.30% SOFTWARE / IT 6.68% **AUTO ANCILLIARY** 5.82% AGRI RELATED 4.40% RETAILING 2.88%