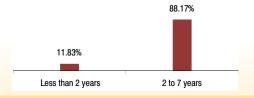

### **NAV as on 28th February 2017:** ₹ 13.4686

Asset held as on 28th February 2017: ₹ 106.94 Cr

MMI, Deposits, CBLO & Others

FUND MANAGER: Mr. Ajit Kumar PPB

| SECURITIES                                                                                                                                                                                                                                                                                                                                                                           | Holding                                                                       |
|--------------------------------------------------------------------------------------------------------------------------------------------------------------------------------------------------------------------------------------------------------------------------------------------------------------------------------------------------------------------------------------|-------------------------------------------------------------------------------|
| GOVERNMENT SECURITIES                                                                                                                                                                                                                                                                                                                                                                | 31.51%                                                                        |
| 7.35% Government Of India 2024                                                                                                                                                                                                                                                                                                                                                       | 9.47%                                                                         |
| 7.61% Government Of India 2030                                                                                                                                                                                                                                                                                                                                                       | 4.80%                                                                         |
| 7.59% Government Of India 2029                                                                                                                                                                                                                                                                                                                                                       | 4.28%                                                                         |
| 8.83% Government Of India 2041                                                                                                                                                                                                                                                                                                                                                       | 4.22%                                                                         |
| 8.79% Government Of India 2021                                                                                                                                                                                                                                                                                                                                                       | 3.41%                                                                         |
| 8.6% Government Of India 2028                                                                                                                                                                                                                                                                                                                                                        | 2.03%                                                                         |
| 8.13% Government Of India 2045                                                                                                                                                                                                                                                                                                                                                       | 1.99%                                                                         |
| 8.3% Government Of India 2040                                                                                                                                                                                                                                                                                                                                                        | 1.00%                                                                         |
| 8.17% Government Of India 2044                                                                                                                                                                                                                                                                                                                                                       | 0.30%                                                                         |
|                                                                                                                                                                                                                                                                                                                                                                                      |                                                                               |
| CORPORATE DEBT                                                                                                                                                                                                                                                                                                                                                                       | 56.89%                                                                        |
| CORPORATE DEBT  8.12% Export Import Bank Of India 2031                                                                                                                                                                                                                                                                                                                               | <b>56.89%</b> 4.81%                                                           |
|                                                                                                                                                                                                                                                                                                                                                                                      |                                                                               |
| 8.12% Export Import Bank Of India 2031                                                                                                                                                                                                                                                                                                                                               | 4.81%                                                                         |
| 8.12% Export Import Bank Of India 2031<br>8.5% Repco Home Finance Ltd 2019                                                                                                                                                                                                                                                                                                           | 4.81%<br>4.67%                                                                |
| 8.12% Export Import Bank Of India 2031<br>8.5% Repco Home Finance Ltd 2019<br>8.14% Nuclear Power Corpn. Of India Ltd. 2026                                                                                                                                                                                                                                                          | 4.81%<br>4.67%<br>3.88%                                                       |
| 8.12% Export Import Bank Of India 2031<br>8.5% Repco Home Finance Ltd 2019<br>8.14% Nuclear Power Corpn. Of India Ltd. 2026<br>8.13% Power Grid Corpn. Of India Ltd. 2022                                                                                                                                                                                                            | 4.81%<br>4.67%<br>3.88%<br>3.84%                                              |
| 8.12% Export Import Bank Of India 2031 8.5% Repco Home Finance Ltd 2019 8.14% Nuclear Power Corpn. Of India Ltd. 2026 8.13% Power Grid Corpn. Of India Ltd. 2022 9.2% Cholamandalam Investment And Finance Co. Ltd. 2019                                                                                                                                                             | 4.81%<br>4.67%<br>3.88%<br>3.84%<br>3.83%                                     |
| 8.12% Export Import Bank Of India 2031 8.5% Repco Home Finance Ltd 2019 8.14% Nuclear Power Corpn. Of India Ltd. 2026 8.13% Power Grid Corpn. Of India Ltd. 2022 9.2% Cholamandalam Investment And Finance Co. Ltd. 2019 8.72% Kotak Mahindra Bank Ltd. 2022                                                                                                                         | 4.81%<br>4.67%<br>3.88%<br>3.84%<br>3.83%<br>2.92%                            |
| 8.12% Export Import Bank Of India 2031 8.5% Repco Home Finance Ltd 2019 8.14% Nuclear Power Corpn. Of India Ltd. 2026 8.13% Power Grid Corpn. Of India Ltd. 2022 9.2% Cholamandalam Investment And Finance Co. Ltd. 2019 8.72% Kotak Mahindra Bank Ltd. 2022 9.13% Cholamandalam Investment And Finance Co. Ltd. 2019                                                                | 4.81%<br>4.67%<br>3.88%<br>3.84%<br>3.83%<br>2.92%<br>2.87%                   |
| 8.12% Export Import Bank Of India 2031 8.5% Repco Home Finance Ltd 2019 8.14% Nuclear Power Corpn. Of India Ltd. 2026 8.13% Power Grid Corpn. Of India Ltd. 2022 9.2% Cholamandalam Investment And Finance Co. Ltd. 2019 8.72% Kotak Mahindra Bank Ltd. 2022 9.13% Cholamandalam Investment And Finance Co. Ltd. 2019 8.5% NHPC Ltd. 2030                                            | 4.81%<br>4.67%<br>3.88%<br>3.84%<br>3.83%<br>2.92%<br>2.87%<br>2.47%          |
| 8.12% Export Import Bank Of India 2031 8.5% Repco Home Finance Ltd 2019 8.14% Nuclear Power Corpn. Of India Ltd. 2026 8.13% Power Grid Corpn. Of India Ltd. 2022 9.2% Cholamandalam Investment And Finance Co. Ltd. 2019 8.72% Kotak Mahindra Bank Ltd. 2022 9.13% Cholamandalam Investment And Finance Co. Ltd. 2019 8.5% NHPC Ltd. 2030 9.25% Power Grid Corpn. Of India Ltd. 2027 | 4.81%<br>4.67%<br>3.88%<br>3.84%<br>3.83%<br>2.92%<br>2.87%<br>2.47%<br>2.06% |

Debt 106.94

# Maturity Profile 49.77% 38.66% Less than 2 years 2 to 7 years 7 years & above

### Fund Update:

Exposure to G-secs has increased to 31.51% from 28.13% and MMI has decreased to 11.60% from 14.89% on a MOM basis.

Income Advantage Guaranteed fund continues to be predominantly invested in highest rated fixed income instruments.