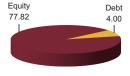

### **Fund Update:**

Exposure to equities has increased to 95.11% from 92.55% and MMI has decreased to 4.89% from 7.45% on a MOM basis.

Pure Equity fund maintains a diversified portfolio across various sectors excluding Media, Financial and Liquor sector.