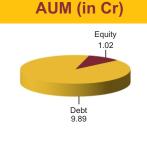

d**

Date of Inception: 12-Mar-03

OBJECTIVE: The objective of this Investment Fund Option is to generate consistent returns through active management of fixed income portfolio and focus on creating long-term equity portfolio, which will enhance yield of composite portfolio with minimum risk.

STRATEGY: To invest in fixed income securities with marginal exposure to equity up to 10% at low level of risk. This product is suitable for those who want to preserve their capital and earn steady return on investment through higher exposure to debt securities.

NAV as on 28th February 2017: ₹ 31.2731

BENCHMARK: BSE 100, Crisil Composite Bond Fund Index & Crisil Liquid Fund Index

Asset held as on 28th February 2017: ₹ 10.91 Cr

FUND MANAGER: Mr. Sumit Poddar (Equity), Mr. Ajit Kumar PPB (Debt)







#### **SECURITIES**

## **Holding**

### **GOVERNMENT SECURITIES**

**CORPORATE DEBT** 

Equity

8.33% Government Of India 2026

8.28% Government Of India 2027

8.3% Government Of India 2040

7.59% Government Of India 2026

8.4% Nuclear Power Corpn. Of India Ltd. 2028

10.7% Indian Railway Finance Corpn. Ltd. 2023

8.12% ONGC Mangalore Petrochemicals Limited 2019

9.04% Rural Electrification Corpn. Ltd. 2019

9.95% Food Corporation Of India 2022

9.37% Power Finance Corpn. Ltd. 2024

8.9% Steel Authority Of India Ltd. 2019

9.15% Export Import Bank Of India 2022

Housing Development Finance Corpn. Ltd.

9.36% Power Finance Corpn. Ltd. 2021

9.74% Tata Sons Ltd. 2024

Other Corporate Debt

Kotak Mahindra Bank Ltd.

Sun Pharmaceutical Inds. Ltd.

Reliance Industries Ltd.

Larsen And Toub