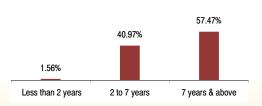

tion Of India 2022

9.37% Power Finance Corpn. Ltd. 2024

8.9% Steel Authority Of India Ltd. 2019

9.15% Export Import Bank Of India 2022

Housing Development Finance Corpn. Ltd.

9.36% Power Finance Corpn. Ltd. 2021

9.74% Tata Sons Ltd. 2024

Other Corporate Debt

Kotak Mahindra Bank Ltd.

Sun Pharmaceutical Inds. Ltd.

Reliance Industries Ltd.

Larsen And Toubro Ltd.

S.P. Apparels Limited

HDFC Bank Ltd.

ICICI Bank Ltd.

Infosvs Ltd.

Other Equity

ITC Ltd.

36.58%

14.73% 9.71%

7.38%

4.75%

49.51%

9.70%

9.58% 9.34%

5.06%

3.98%

3.20%

2.75%

1.98% 1.97%

1.95%

0.01%

9.32%

0.73% 0.58%

0.47%

0.43%

0.41%

0.40% 0.39%

0.37% 0.29%

0.25%

5.00%

4.59%

#### **Sectoral Allocation**





5.39

**Maturity (in years)** 

8.49

# Yield to Maturity

7.43%

## **Maturity Profile**



### MMI, Deposits, CBLO & Others

#### **Fund Update:**

Exposure to equities has slightly decreased to 9.32% from 9.85% and MMI has increased to 4.59% from 3.46% on a MOM basis.

Pension nourish fund continues to be predominantly invested in highest rated fixed income instruments.

## **Pension Growth Fund**

SFIN No.ULIF00504/03/03BSLIGROWTH109



About The Fund Date of Inception: 18-Mar-03

**OBJECTIVE:** This Investment Fund Option helps you grow your capital through enhanced returns over a medium to long term period through investments in equity and debt instruments, thereby providing a good balance between risk and return. This Investment Fund Option is suitable for those who want to earn a higher return on investment through balanced exposure to equity and debt securities.

**STRA