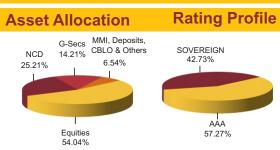

### AUM (in Cr)

### **Rating Profile Asset Allocation** MMI, Deposits, CBLO & Others AAA 8.69% NCD 1.39% 0.04% Sovereign Equity 98.61%

**Modified Duration** 0.10 **Maturity (in years)** 0.11 **Yield to Maturity** 5.73%

### Fund Update:

Exposure to equities has increased to 91.27% from 85.39% and MMI has decreased to 8.69% from 14.57% on a MOM basis.

Maximiser Guaranteed fund is predominantly invested in large cap stocks and maintains a well diversified portfolio with investments made across various sectors.