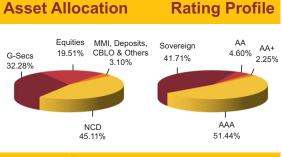

### **SECURITIES GOVERNMENT SECURITIES** 8.28% Government Of India 2027

| 0.2070 | Government of mala    | 2021 |
|--------|-----------------------|------|
| 7.59%  | Government Of India   | 2026 |
| 8.17%  | Government Of India   | 2044 |
| 7.88%  | Government Of India   | 2030 |
| 7.61%  | Government Of India   | 2030 |
| 8.32%  | Government Of India   | 2032 |
| 6.97%  | Government Of India   | 2026 |
| 8.79%  | Government Of India   | 2021 |
| 7.95%  | Government Of India   | 2032 |
| 8.3% ( | Government Of India 2 | 2040 |

Other Government Securities

| 9.25% Power Grid Corpn. Of India Ltd. 2027   |
|----------------------------------------------|
| 8.65% Rural Electrification Corpn. Ltd. 2019 |
| 9.81% Power Finance Corpn. Ltd. 2018         |
| 8.5% Indian Railway Finance Corpn. Ltd. 2020 |
| 8.85% Axis Bank Ltd. 2024                    |
| 8.5% NHPC Ltd. 2022                          |
| 8.12% Export Import Bank Of India 2031       |
| 8.65% India Infradebt Ltd 2020               |
| 8.042% Bajaj Finance Ltd. 2021               |
| Other Comments Debt                          |

| 32.28% |
|--------|
| 5.97%  |
| 5.39%  |
| 3.69%  |
| 3.59%  |
| 3.56%  |
| 2.89%  |
| 1.75%  |
| 1.68%  |
| 1.53%  |
| 1.21%  |
| 1.01%  |
| 45.11% |
| 2.400/ |

| CURPURATE DEBT                               | 45.11% |
|----------------------------------------------|--------|
| 8.76% HDB Financial Services Ltd 2017        | 3.49%  |
| 9.25% Power Grid Corpn. Of India Ltd. 2027   | 3.05%  |
| 8.65% Rural Electrification Corpn. Ltd. 2019 | 2.93%  |
| 9.81% Power Finance Corpn. Ltd. 2018         | 2.89%  |
| 8.5% Indian Railway Finance Corpn. Ltd. 2020 | 1.92%  |
| 8.85% Axis Bank Ltd. 2024                    | 1.81%  |
| 8.5% NHPC Ltd. 2022                          | 1.81%  |
| 8.12% Export Import Bank Of India 2031       | 1.78%  |
| 8.65% India Infradebt Ltd 2020               | 1.77%  |
| 8.042% Bajaj Finance Ltd. 2021               | 1.75%  |
| Other Corporate Debt                         | 21.92% |
|                                              |        |

**Maturity Profile** 

**Yield to Maturity** 

7.43%

4.99

### **Fund Update:**

Exposure to NCD has increased to 45.11% from 44.28% and MMI has increased to 3.10% from 2.83% on a MOM basis.

Builder fund continues to be predominantly invested in highest rated fixed income instruments.