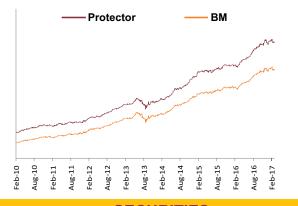

NAV as on 28th February 2017: ₹ 37.6295

BENCHMARK: BSE 100, Crisil Composite Bond Fund Index & Crisil Liquid Fund Index

Asset held as on 28th February 2017: ₹ 413.02 Cr

FUND MANAGER: Mr. Dhrumil Shah (Equity), Mr. Ajit Kumar PPB (Debt)

**NAV as on 28th February 2017:** ₹ 48.8595

BENCHMARK: BSE 100, Crisil Composite Bond Fund Index & Crisil Liquid Fund Index

Asset held as on 28th February 2017: ₹ 288.30 Cr

FUND MANAGER: Mr. Dhrumil Shah (Equity), Mr. Ajit Kumar PPB (Debt)