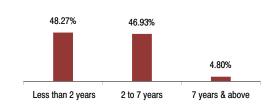

# Maturity Profile 49.77% 38.66% Less than 2 years 2 to 7 years 7 years & above

### Fund Update:

Exposure to G-secs has increased to 31.51% from 28.13% and MMI has decreased to 11.60% from 14.89% on a MOM basis.

Income Advantage Guaranteed fund continues to be predominantly invested in highest rated fixed income instruments.