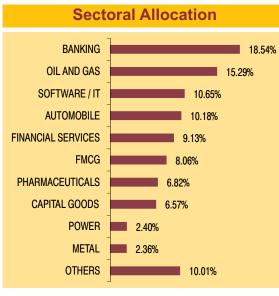

About The Fund Date of Inception: 12-Jun-07

**OBJECTIVE:** To provide long term capital appreciation by actively managing a well-diversified equity portfolio of fundamentally strong blue chip companies. Further, the fund seeks to provide a cushion against the sudden volatility in the equities through some investments in short-term money market instruments.

**STRATEGY:** To build and actively manage a well-diversified equity portfolio of value and growth driven stocks by following a research focused investment approach. While appreciating the high risk associated with equities, the fund would attempt to maximize the risk-return pay off for the long-term advantage of the policyholders. The fund will also explore the option of having exposure to quality mid cap stocks. The non-equity portion of the fund will be invested in good rated (P1/A1 & above) money market instruments and fixed deposits. The fund will also maintain a reasonable level of liquidity.

### OIL AND GAS 19.02% **FMCG CAPITAL GOODS** 11.31% MANUFACTURING 9 98% **PHARMACEUTICALS** 9.96% **AUTOMOBILE** 7.30% SOFTWARE / IT 6.68% **AUTO ANCILLIARY** 5.82% AGRI RELATED 4.40% RETAILING 2.88%