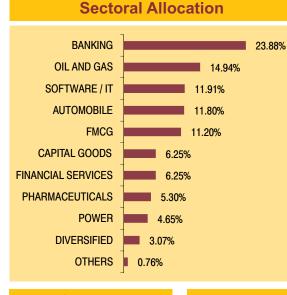

### OIL AND GAS 19.02% **FMCG CAPITAL GOODS** 11.31% MANUFACTURING 9 98% **PHARMACEUTICALS** 9.96% **AUTOMOBILE** 7.30% SOFTWARE / IT 6.68% **AUTO ANCILLIARY** 5.82% AGRI RELATED 4.40% RETAILING 2.88%