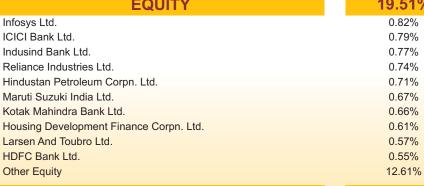

--------------|--------|
| 8.76% HDB Financial Services Ltd 2017        | 3.49%  |
| 9.25% Power Grid Corpn. Of India Ltd. 2027   | 3.05%  |
| 8.65% Rural Electrification Corpn. Ltd. 2019 | 2.93%  |
| 9.81% Power Finance Corpn. Ltd. 2018         | 2.89%  |
| 8.5% Indian Railway Finance Corpn. Ltd. 2020 | 1.92%  |
| 8.85% Axis Bank Ltd. 2024                    | 1.81%  |
| 8.5% NHPC Ltd. 2022                          | 1.81%  |
| 8.12% Export Import Bank Of India 2031       | 1.78%  |
| 8.65% India Infradebt Ltd 2020               | 1.77%  |
| 8.042% Bajaj Finance Ltd. 2021               | 1.75%  |
| Other Corporate Debt                         | 21.92% |
|                                              |        |





**Maturity Profile** 

**Yield to Maturity** 

7.43%

4.99

# **EQUITY**



MMI, Deposits, CBLO & Others

# 19.51%



### **Fund Update:**

Exposure to NCD has increased to 45.11% from 44.28% and MMI has increased to 3.10% from 2.83% on a MOM basis.

Builder fund continues to be predominantly invested in highest rated fixed income instruments.

3.10%

### **Balancer Fund**

SFIN No.ULIF00931/05/05BSLBALANCE109



Date of Inception: 18-Jul-05 **About The Fund** 

OBJECTIVE: The objective of this investment fund is to achieve value creation of the policyholder at an average risk level over medium to longterm period.

STRATEGY: The strategy is to invest predominantly in debt securities with an additional exposure to equity, maintaining medium term duration profile of the portfolio.

**NAV as on 28th February 2017:** ₹ 30.9140

BENCHMARK: BSE 100, Crisil Composite B