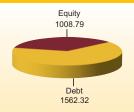

### **Fund Update:**

Exposure to G-secs has decreased to 35.37% from 36.31% and MMI has slightly increased to 3.44% from 3.12% on a MOM basis.

Protector fund continues to be predominantly invested in highest rated fixed income instruments.