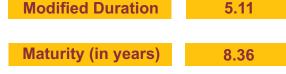

| <b>Modified Duration</b> | 6.37 |
|--------------------------|------|
|                          |      |

Maturity (in years)

10.98