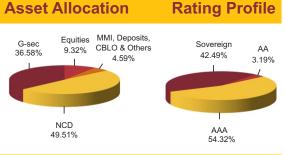

### **Rating Profile Asset Allocation** MMI, Deposits, CBLO & Others AAA 8.69% NCD 1.39% 0.04% Sovereign Equity 98.61%

**Modified Duration** 0.10 **Maturity (in years)** 0.11 **Yield to Maturity** 5.73%