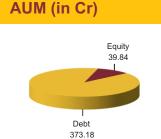

**NAV as on 28th February 2017:** ₹ 23.3378

**BENCHMARK:** Crisil Composite Bond Fund Index & Crisil Liquid Fund Index

AUM (in Cr)

Asset held as on 28th February 2017: ₹ 629.17 Cr

FUND MANAGER: Mr. Ajit Kumar PPB

Debt 106.94