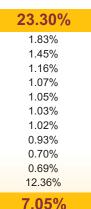

### Holding

| 25.15% |
|--------|
| 3.31%  |
| 2.94%  |
| 2.26%  |
| 1.87%  |
| 1.49%  |
| 1.28%  |
| 1.24%  |
| 0.99%  |
| 0.95%  |
| 0.74%  |
| 8.09%  |
| 34.31% |
| 0.97%  |

| 34.31%  |
|---------|
| 0.97%   |
| 0.84%   |
| 0.71%   |
| 0.56%   |
| 0.45%   |
| 0.44%   |
| 0.44%   |
| 0.42%   |
| 0.41%   |
| 0.39%   |
| 28.67%  |
| 04.400/ |

| 28.67%                                                      |
|-------------------------------------------------------------|
| 31.12%                                                      |
| 2.23% 2.11% 2.11% 2.11% 1.45% 1.32% 1.27% 1.13% 0.98% 0.99% |
| 15.50%                                                      |
| 9.42%                                                       |
|                                                             |

### **Fund Update:**

Exposure to equities has increased to 31.12% from 29.65% and MMI has slightly increased to 9.42% from 9.31% on a MOM basis.

Enhancer fund continues to be predominantly invested in highest rated fixed income instruments.