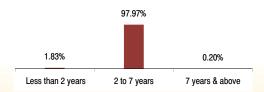

nt Of India 2020 1.18% 8.15% Government Of India 2022 0.47% CORPORATE DEBT 45.11% 5.80% 8.37% National Bank For Agri. And Rural Development 2020 8.18% National Bank For Agri. And Rural Development 2020 4.56% Housing Development Finance Corpn. Ltd. 2020 4.37% 8.68% Aditya Birla Nuvo Ltd. 2020 3.93% 8.3% Steel Authority Of India Ltd. 2020 3.59% 8.95% Larsen And Toubro Ltd. 2020 2.78% 8.7% Power Finance Corpn. Ltd. 2020 2.77% 8.97% Tata Sons Ltd. 2020 2.75% 7.93% Power Grid Corpn. Of India Ltd. 2020 2.72% 9.3% Power Grid Corpn. Of India Ltd. 2020 1.88% 9.96% Other Corporate Debt **Equity** 38.85% HDFC Bank Ltd 3.45% ITC I td. 3.08% Reliance Industries Ltd. 2.88% Housing Development Finance Corpn. Ltd. 2.59% Larsen And Toubro Ltd. 2.21% Infosys Ltd. 2.05% Kotak Mahindra Bank Ltd. 1.90%











Exposure to equities has increased to 38.85% from 35.58% and MMI has slightly decreased to 6.15% from 6.46% on a MOM basis.

Platinum Premier fund continues to be predominantly invested in large cap stocks and highest rated fixed income instruments.



MMI, Deposits, CBLO & Others

ICICI Bank Ltd.

Other Equity

State Bank Of India

Sun Pharmaceutical Inds. Ltd.

1.82%

1.79%

1.49%

15.60%

6.15%

# **Platinum Advantage Fund**

SFIN No.ULIF02408/09/10BSLPLATADV109



### About The Fund Date of Inception: 20-Sep-10

**OBJECTIVE:** To optimize the participation in an actively managed well-diversified equity portfolio of fundamentally strong blue chip companies while using debt instruments and derivatives to lock-in capital appreciations. The use of derivatives will be for hedgingpurpose