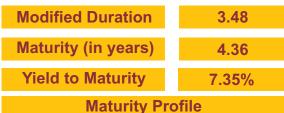

| <b>Modified Duration</b> | 6.37 |
|--------------------------|------|
|                          |      |

Maturity (in years)

10.98