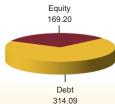

Cement Ltd. 2019 2.09% 9.35% Power Grid Corpn. Of India Ltd. 2018 1.82% 9.43% Indian Railway Finance Corpn. Ltd. 2018 1.73% 1.65% 10.85% Rural Electrification Corpn. Ltd. 2018 Other Corporate Debt 18.01% Equity 35.01% HDFC Bank Ltd. 2.97% ITC Ltd. 2.74% Reliance Industries Ltd. 2.71% Housing Development Finance Corpn. Ltd. 2.31% Larsen And Toubro Ltd. 2.15% Infosys Ltd. 1.96% ICICI Bank Ltd. 1.73% State Bank Of India 1.64%













Exposure to equities has increased to 35.01% from 31.48% and MMI has decreased to 11.61% from 12.84% on a MOM basis.

Platinum Plus II fund continues to be predominantly invested in large cap stocks and highest rated fixed income instruments.

# AUM (in Cr)

MMI, Deposits, CBLO & Others

Kotak Mahindra Bank Ltd.

Other Equity

Sun Pharmaceutical Inds. Ltd.



1.32%

1.27%

14.21%

11.61%

### Platinum Plus III Fund

SFIN No. ULIF01628/04/09BSLIIPLAT3109



Date of Inception: 15-May-09 **About The Fund** 

OBJECTIVE: To optimize the participation in an actively managed well-diversified equity portfolio of fundamentally strong blue chip companies while using debt instruments and derivatives to lockin capital appreciations. The use of derivatives will be for hedging purposes & and as approved by the IRDA.

STRATEGY: To have an optimum mix of equities & fixed income instruments, with up to 100% exposure in both equities & fixed income assets & up to 40% in Money Market Instruments (MMI). At inception, 80%-100% of investible amount to be invested in equities with dynamic rebalancing of asset allocation thereafter. Utmost thrust to be laid on build