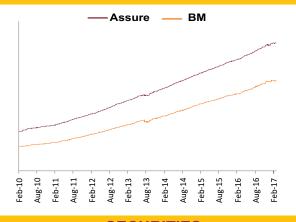

### Fund Update:

The average maturity of the fund has slightly decreased to 0.21 years from 0.27 years on a MOM basis.

Liquid plus fund continues to be predominantly invested in highest rated fixed income instruments.

### Assure Fund

SFIN No.ULIF01008/07/05BSLIASSURE109



**About The Fund** Date of Inception: 12-Sep-05

OBJECTIVE: To provide capital conservation at a high level of safety and liquidity through judicious investments in high quality short-term debt. STRATEGY: To generate better return with low level of risk through investment into fixed interest securities having short-term maturity profile.

**NAV as on 28th February 2017:** ₹ 27.1443

**BENCHMARK:** Crisil Short Term Bond Fund Index

Asset held as on 28th February 2017: ₹ 183.67 Cr

FUND MANAGER: Mr. Ajit Kumar PPB





### **SECURITIES**

### **Government Securities**

9.2% Government Of India 2030

### Holding

4.36%

4.36%

### **CORPORATE DEBT**

9.81% Power Finance Corpn. Ltd. 2018 8.12% ONGC Mangalore Petrochemicals Ltd 2019 8.37% Rural Electrification Corpn. Ltd. 2020 8.4% Power Grid Corpn. Of India Ltd. 2020 8.4% Larsen And Toubro Ltd. 2020 8.5% NHPC Ltd. 2019 8.13% Power Grid Corpn. Of India Ltd. 2020 9.13% Cholamandalam Investment And Finance Co. Ltd. 2019 8.85% Axis Finance Ltd 2019 8.95% Power Finance Corpn. Ltd. 2018 Other Corporate Debt

### 63.44%

5.27% 3.33% 2.82% 2.82% 2.81% 2.81% 2.79% 2.78% 2.78% 2.77% 32.46%

32.20%

AUM (in Cr)



**Modified Duration** 1.86

Maturity (in years) 2.63

**Yield to Maturity** 7.81%

### **Maturity Profile**



### MMI, Deposits, CBLO & Others

### **