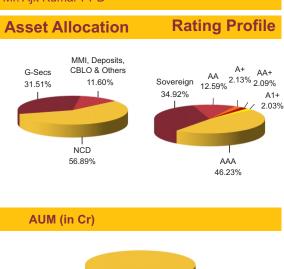

### **NAV as on 28th February 2017:** ₹ 13.4686

Asset held as on 28th February 2017: ₹ 106.94 Cr

MMI, Deposits, CBLO & Others

FUND MANAGER: Mr. Ajit Kumar PPB

| SECURITIES                                                                                                                                                                                                                                                                                                                                                                           | Holding                                                                       |
|--------------------------------------------------------------------------------------------------------------------------------------------------------------------------------------------------------------------------------------------------------------------------------------------------------------------------------------------------------------------------------------|-------------------------------------------------------------------------------|
| GOVERNMENT SECURITIES                                                                                                                                                                                                                                                                                                                                                                | 31.51%                                                                        |
| 7.35% Government Of India 2024                                                                                                                                                                                                                                                                                                                                                       | 9.47%                                                                         |
| 7.61% Government Of India 2030                                                                                                                                                                                                                                                                                                                                                       | 4.80%                                                                         |
| 7.59% Government Of India 2029                                                                                                                                                                                                                                                                                                                                                       | 4.28%                                                                         |
| 8.83% Government Of India 2041                                                                                                                                                                                                                                                                                                                                                       | 4.22%                                                                         |
| 8.79% Government Of India 2021                                                                                                                                                                                                                                                                                                                                                       | 3.41%                                                                         |
| 8.6% Government Of India 2028                                                                                                                                                                                                                                                                                                                                                        | 2.03%                                                                         |
| 8.13% Government Of India 2045                                                                                                                                                                                                                                                                                                                                                       | 1.99%                                                                         |
| 8.3% Government Of India 2040                                                                                                                                                                                                                                                                                                                                                        | 1.00%                                                                         |
| 8.17% Government Of India 2044                                                                                                                                                                                                                                                                                                                                                       | 0.30%                                                                         |
|                                                                                                                                                                                                                                                                                                                                                                                      |                                                                               |
| CORPORATE DEBT                                                                                                                                                                                                                                                                                                                                                                       | 56.89%                                                                        |
| CORPORATE DEBT  8.12% Export Import Bank Of India 2031                                                                                                                                                                                                                                                                                                                               | <b>56.89%</b> 4.81%                                                           |
|                                                                                                                                                                                                                                                                                                                                                                                      |                                                                               |
| 8.12% Export Import Bank Of India 2031                                                                                                                                                                                                                                                                                                                                               | 4.81%                                                                         |
| 8.12% Export Import Bank Of India 2031<br>8.5% Repco Home Finance Ltd 2019                                                                                                                                                                                                                                                                                                           | 4.81%<br>4.67%                                                                |
| 8.12% Export Import Bank Of India 2031<br>8.5% Repco Home Finance Ltd 2019<br>8.14% Nuclear Power Corpn. Of India Ltd. 2026                                                                                                                                                                                                                                                          | 4.81%<br>4.67%<br>3.88%                                                       |
| 8.12% Export Import Bank Of India 2031<br>8.5% Repco Home Finance Ltd 2019<br>8.14% Nuclear Power Corpn. Of India Ltd. 2026<br>8.13% Power Grid Corpn. Of India Ltd. 2022                                                                                                                                                                                                            | 4.81%<br>4.67%<br>3.88%<br>3.84%                                              |
| 8.12% Export Import Bank Of India 2031 8.5% Repco Home Finance Ltd 2019 8.14% Nuclear Power Corpn. Of India Ltd. 2026 8.13% Power Grid Corpn. Of India Ltd. 2022 9.2% Cholamandalam Investment And Finance Co. Ltd. 2019                                                                                                                                                             | 4.81%<br>4.67%<br>3.88%<br>3.84%<br>3.83%                                     |
| 8.12% Export Import Bank Of India 2031 8.5% Repco Home Finance Ltd 2019 8.14% Nuclear Power Corpn. Of India Ltd. 2026 8.13% Power Grid Corpn. Of India Ltd. 2022 9.2% Cholamandalam Investment And Finance Co. Ltd. 2019 8.72% Kotak Mahindra Bank Ltd. 2022                                                                                                                         | 4.81%<br>4.67%<br>3.88%<br>3.84%<br>3.83%<br>2.92%                            |
| 8.12% Export Import Bank Of India 2031 8.5% Repco Home Finance Ltd 2019 8.14% Nuclear Power Corpn. Of India Ltd. 2026 8.13% Power Grid Corpn. Of India Ltd. 2022 9.2% Cholamandalam Investment And Finance Co. Ltd. 2019 8.72% Kotak Mahindra Bank Ltd. 2022 9.13% Cholamandalam Investment And Finance Co. Ltd. 2019                                                                | 4.81%<br>4.67%<br>3.88%<br>3.84%<br>3.83%<br>2.92%<br>2.87%                   |
| 8.12% Export Import Bank Of India 2031 8.5% Repco Home Finance Ltd 2019 8.14% Nuclear Power Corpn. Of India Ltd. 2026 8.13% Power Grid Corpn. Of India Ltd. 2022 9.2% Cholamandalam Investment And Finance Co. Ltd. 2019 8.72% Kotak Mahindra Bank Ltd. 2022 9.13% Cholamandalam Investment And Finance Co. Ltd. 2019 8.5% NHPC Ltd. 2030                                            | 4.81%<br>4.67%<br>3.88%<br>3.84%<br>3.83%<br>2.92%<br>2.87%<br>2.47%          |
| 8.12% Export Import Bank Of India 2031 8.5% Repco Home Finance Ltd 2019 8.14% Nuclear Power Corpn. Of India Ltd. 2026 8.13% Power Grid Corpn. Of India Ltd. 2022 9.2% Cholamandalam Investment And Finance Co. Ltd. 2019 8.72% Kotak Mahindra Bank Ltd. 2022 9.13% Cholamandalam Investment And Finance Co. Ltd. 2019 8.5% NHPC Ltd. 2030 9.25% Power Grid Corpn. Of India Ltd. 2027 | 4.81%<br>4.67%<br>3.88%<br>3.84%<br>3.83%<br>2.92%<br>2.87%<br>2.47%<br>2.06% |

### Fund Update:

Exposure to G-secs has increased to 31.51% from 28.13% and MMI has decreased to 11.60% from 14.89% on a MOM basis.

Income Advantage Guaranteed fund continues to be predominantly invested in highest rated fixed income instruments.

11.60%