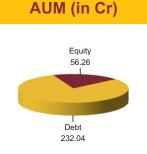

**NAV as on 28th February 2017:** ₹ 48.8595

BENCHMARK: BSE 100, Crisil Composite Bond Fund Index & Crisil Liquid Fund Index

Asset held as on 28th February 2017: ₹ 288.30 Cr

FUND MANAGER: Mr. Dhrumil Shah (Equity), Mr. Ajit Kumar PPB (Debt)

### **Fund Update:**

Exposure to NCD has increased to 45.11% from 44.28% and MMI has increased to 3.10% from 2.83% on a MOM basis.

Builder fund continues to be predominantly invested in highest rated fixed income instruments.