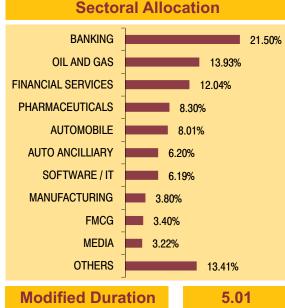

nd Index & Crisil Liquid Fund Index

Asset held as on 28th February 2017: ₹ 413.02 Cr

FUND MANAGER: Mr. Dhrumil Shah (Equity), Mr. Ajit Kumar PPB (Debt)







### **SECURITIES**

### **Holding**

### **GOVE**

| ERNMENT SECURITIES | 35.37%  |
|--------------------|---------|
| . 051   11   0000  | 2 = 22/ |

| 7.88%  | Government Of India 2030 |
|--------|--------------------------|
| 7.59%  | Government Of India 2029 |
| 7.59%  | Government Of India 2026 |
| 8.33%  | Government Of India 2026 |
| 9.23%  | Government Of India 2043 |
| 8.28%  | Government Of India 2027 |
| 8.24%  | Government Of India 2027 |
| 7.5% ( | Government Of India 2034 |
| 7.95%  | Government Of India 2032 |
| 8.6% ( | Government Of India 2028 |
|        |                          |

Other Government Securities





### CORPORATE DEBT

2% Tata Steel Ltd. 2022 9.57% Indian Railway Finance Corpn. Ltd. 2021 10.85% Rural Electrification Corpn. Ltd. 2018 8.9% Steel Authority Of India Ltd. 2019 8.51% India Infradebt Ltd 2021 8.7% Sundaram Finance Ltd. 2017 9.25% Power Grid Corpn. Of India Ltd. 2027 9.61% Power Finance Corpn. Ltd. 2021 9.25% Power Grid Corpn. Of India Ltd. 2021 9.4% Rural Electrification Corpn. Ltd. 2021 Other Corporate Debt

| 51.54% |
|--------|
| 3.14%  |
| 2.63%  |
| 2.30%  |
| 1.94%  |
| 1.73%  |
| 1.54%  |
| 1.33%  |
| 1.30%  |
| 1.30%  |
| 1.30%  |
| 33.04% |



**Yield to Maturity** 

7.58%

### **EQUITY**

ICICI Bank Ltd. Indusind Bank Ltd. Reliance Industries Ltd.

Infosys Ltd.

Hindustan Petroleum Corpn. Ltd.

Maruti Suzuki India Ltd. Housing Development Finance Corpn. Ltd.

Lar