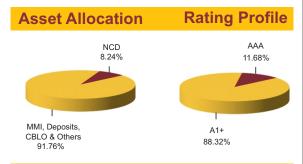

### **CORPORATE DEBT**

8.8% ICICI Home Finance Co. Ltd. 20179.6% Housing Development Finance Corpn. Ltd. 2017

MMI, Deposits, CBLO & Others

### Holding

8.24%

4.70%

3.54%

91.76%

### Fund Update:

The average maturity of the fund has slightly decreased to 0.21 years from 0.27 years on a MOM basis.

Liquid plus fund continues to be predominantly invested in highest rated fixed income instruments.