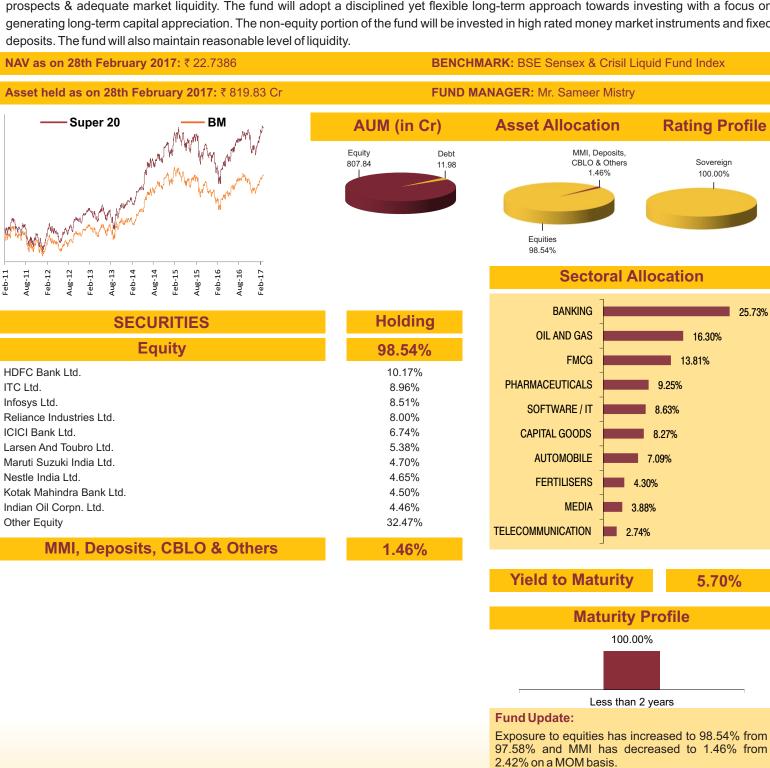

Super 20 fund is predominantly invested in large cap stocks and maintains a concentrated portfolio.

About The Fund Date of Inception: 06-Jul-09

**OBJECTIVE:** To generate long-term capital appreciation for policyholders by making investments in fundamentally strong and liquid large cap companies.

**STRATEGY:** To build and actively manage an equity portfolio of 20 fundamentally strong large cap stocks in terms of market capitalization by following an in-depth research-focused investment approach. The fund will attempt to adequately diversify across sectors. The fund will invest in companies having financial strength, robust, efficient & visionary management, enjoying competitive advantage along with good growth prospects & adequate market liquidity. The fund will adopt a disciplined yet flexible long-term approach towards investing with a focus on generating long-term capital appreciation. The non-equity portion of the fund will be invested in high rated money market instruments and fixed deposits. The fund will also maintain reasonable level of liquidity.

### NAV as on 28th February 2017: ₹ 23.7542

Asset held as on 28th February 2017: ₹ 81.82 Cr

FUND MANAGER: Mr. Trilok Agarwal

| SECURITIES                   | Holding |
|------------------------------|---------|
| Equity                       | 95.11%  |
| Reliance Industries Ltd.     | 5.84%   |
| Indian Oil Corpn. Ltd.       | 3.85%   |
| GAIL (India) Ltd.            | 3.42%   |
| Nestle India Ltd.            | 3.33%   |
| Maruti Suzuki India Ltd.     | 3.21%   |
| Larsen And Toubro Ltd.       | 3.11%   |
| NIIT Ltd.                    | 2.84%   |
| V-Mart Retail Ltd            | 2.74%   |
| S.P. Apparels Limited        | 2.61%   |
| Rallis India Ltd.            | 2.38%   |
| Other Equity                 | 61.77%  |
| MMI, Deposits, CBLO & Others | 4.89%   |