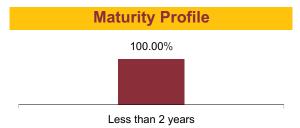

# Maturity Profile

Less than 2 years

### **Maturity Profile**

100.00% Less than 2 years