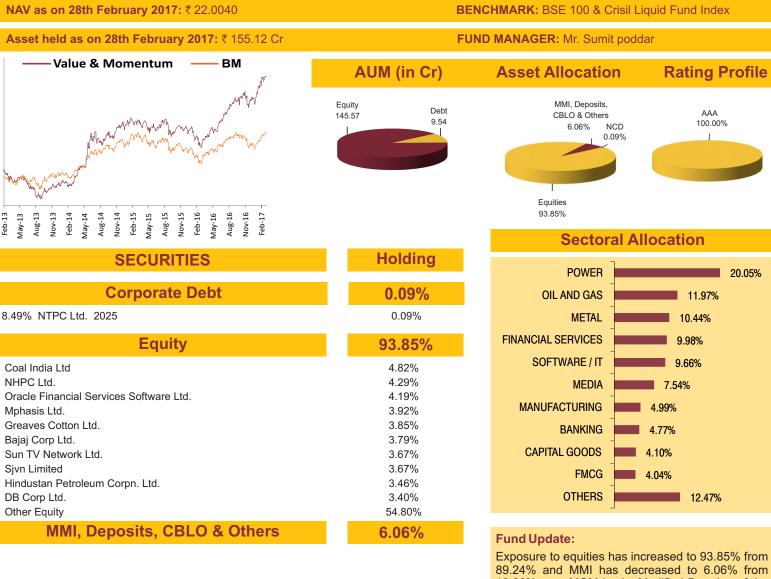

### Fund Update:

Exposure to equities has increased to 91.27% from 85.39% and MMI has decreased to 8.69% from 14.57% on a MOM basis.

Maximiser Guaranteed fund is predominantly invested in large cap stocks and maintains a well diversified portfolio with investments made across various sectors.