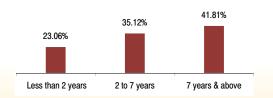

14

### **Fund Update:**

Less than 2 years

Exposure to equities has decreased to 46.66% from 48.98% and MMI has increased to 7.60% from 4.08% on a MOM basis.

2 to 7 years

7 years & above

Creator fund continues to be predominantly invested in large cap stocks and maintains a well diversified portfolio with investments made across various sectors.