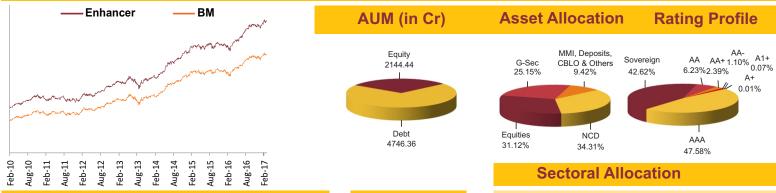

**NAV as on 28th February 2017:** ₹ 55.7573

BENCHMARK: BSE 100, Crisil Composite Bond Fund Index & Crisil Liquid Fund Index

Asset held as on 28th February 2017: ₹ 6890.80 Cr FUND MANAGER: Mr. Sameer Mistry (Equity), Mr. Ajit Kumar PPB (Debt)

# GOVERNMENT SECURITIES 25.15% 9.23% Government Of India 2043 3.31%

| 8.6%   | Government Of India 2 | 2028 |
|--------|-----------------------|------|
| 9.2% ( | Government Of India 2 | 2030 |
| 8.83%  | Government Of India   | 2023 |
| 8.17%  | Government Of India   | 2044 |
| 7.88%  | Government Of India   | 2030 |
| 7.95%  | Government Of India   | 2032 |
| 8.26%  | Government Of India   | 2027 |
| 8.13%  | Government Of India   | 2045 |
| 0 000/ |                       |      |

### Holding

| 25.15% |
|--------|
| 3.31%  |
| 2.94%  |
| 2.26%  |
| 1.87%  |
| 1.49%  |
| 1.28%  |
| 1.24%  |
| 0.99%  |
| 0.95%  |
| 0.74%  |
| 8.09%  |
| 34.31% |
| 0.97%  |

| 34.31%  |
|---------|
| 0.97%   |
| 0.84%   |
| 0.71%   |
| 0.56%   |
| 0.45%   |
| 0.44%   |
| 0.44%   |
| 0.42%   |
| 0.41%   |
| 0.39%   |
| 28.67%  |
| 04.400/ |

| 28.67%                                                      |
|-------------------------------------------------------------|
| 31.12%                                                      |
| 2.23% 2.11% 2.11% 2.11% 1.45% 1.32% 1.27% 1.13% 0.98% 0.99% |
| 15.50%                                                      |
| 9.42%                                                       |
|                                                             |

Modified Duration

Maturity (in years)

5.24 8.80

**Yield to Maturity** 

7.54%

### **Fund Update:**

Exposure to equities has increased to 31.12% from 29.65% and MMI has slightly increased to 9.42% from 9.31% on a MOM basis.

Enhancer fund continues to be predominantly invested in highest rated fixed income instruments.