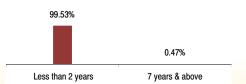

### 6.94% 2.28% 2.28% 2.21% 0.15% 0.01% 0.35% 0.19% 0.09% 0.07% 81.49% 5.64% 5.41% 5.33% 4.60% 3.60% 3.14% 2.96% 2.91% 2.52%

2.21%

43.17%

11.23%

Holding

Maturity (in years 0.29 Yield to Maturity 6.08%

### **Maturity Profile**

100.00% Less than 2 years

### **Fund Update:**

Exposure to equities has increased to 81.49% from 79.58% and MMI has decreased to 11.23% from 18.94% a MOM basis

Magnifier fund continues to be predominantly invested in large cap stocks and maintains a well diversified portfolio with investments made across various sectors.