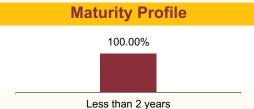

%   |
| GAIL (India) Ltd.            | 3.42%   |
| Nestle India Ltd.            | 3.33%   |
| Maruti Suzuki India Ltd.     | 3.21%   |
| Larsen And Toubro Ltd.       | 3.11%   |
| NIIT Ltd.                    | 2.84%   |
| V-Mart Retail Ltd            | 2.74%   |
| S.P. Apparels Limited        | 2.61%   |
| Rallis India Ltd.            | 2.38%   |
| Other Equity                 | 61.77%  |
| MMI, Deposits, CBLO & Others | 4.89%   |

### **Rating Profile Asset Allocation** MMI, Deposits, CBLO & Others 4.89% Sovereign 100.00% Equity 95.11% Sectoral Allocation

### OIL AND GAS 19.02% **FMCG CAPITAL GOODS** 11.31% MANUFACTURING 9 98% **PHARMACEUTICALS** 9.96% **AUTOMOBILE** 7.30% SOFTWARE / IT 6.68% **AUTO ANCILLIARY** 5.82% AGRI RELATED 4.40% RETAILING 2.88%



**Yield to Maturity** 

5.70%



### **Fund Update:**

Exposure to equities has increased to 95.11% from 92.55% and MMI has decreased to 4.89% from 7.45% on a MOM basis.

Pure Equity fund maintains a diversified portfolio across various sectors excluding Media, Financial and Liquor sector.

### AUM (in Cr)



### Value & Momentum Fund

SFIN No.ULIF02907/10/11BSLIVALUEM109



Date of Inception: 09-Mar-12 **About The Fund** 

OBJECTIVE: To provide long-term wealth maximization by managing a well-diversified equity portfolio predominantly comprising of deep value stocks with strong price and earnings momentum.

STRATEGY: To build and manage a well-diversified equity portfolio of value and momentum driven stocks by following a prudent mix of qualitative and quantitative investment factors. This strategy has outperformed the