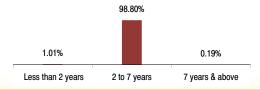

| 0.88%   |
| 8.49% NTPC Ltd. 2025                          | 0.09%   |
| Equity                                        | 51.23%  |
| HDFC Bank Ltd.                                | 4.33%   |
| ITC Ltd.                                      | 3.96%   |
| Reliance Industries Ltd.                      | 3.80%   |
| Housing Development Finance Corpn. Ltd.       | 3.37%   |
| Larsen And Toubro Ltd.                        | 2.91%   |
| Infosys Ltd.                                  | 2.65%   |
| Kotak Mahindra Bank Ltd.                      | 2.47%   |
| ICICI Bank Ltd.                               | 2.41%   |
| State Bank Of India                           | 2.36%   |
| Sun Pharmaceutical Inds. Ltd.                 | 1.99%   |
| Other Equity                                  | 20.98%  |









# AUM (in Cr)

MMI, Deposits, CBLO & Others



### **Fund Update:**

Exposure to equities has increased to 51.23% from 43.43% and MMI has decreased to 2.18% from 2.98% on a MOM basis.

Foresight single pay fund continues to be predominantly invested in large cap stocks and highest rated fixed income instruments.

2.18%

# Foresight 5 Pay Fund

SFIN No.ULIF02510/02/11BSLFSIT5P1109



About The Fund Date of Inception: 22-Feb-11

**OBJECTIVE:** To optimise the participation in an actively managed well-diversified equity portfolio of fundamentally strong blue chip companies while using debt instruments and derivatives tolock-in capital appreciations. The use of derivatives will be for hedging purposes only and as approved by the IRDA.

**STRATEGY:** To optimise the participation in an active