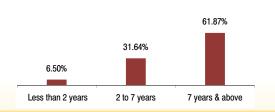

2018

9.37% Power Finance Corpn. Ltd. 2024

9.55% Hindalco Industries Ltd. 2022

8.6% Government Of India 2028

## **Holding**

23.80% 8.93%

> 6.99% 4.93%

1.49% 1.46%

#### 38.68%

7.42% 5.17% 3 47% 2.23% 2.12% 2.06% 2.04% 2.02% 1.89% 1.46%

**Maturity (in years)** 

Yield to Maturity



Sectoral Allocation

**Modified Duration** 5.33 8.73

7.64%

#### **Equity**

Infosys Ltd. ICICI Bank Ltd. Indusind Bank Ltd.

Reliance Industries Ltd.

Other Corporate Debt

Hindustan Petroleum Corpn. Ltd.

Kotak Mahindra Bank Ltd.

HDFC Bank Ltd.

Maruti Suzuki India Ltd.

Larsen And Toubro Ltd.

Housing Development Finance Corpn. Ltd.

Other Equity

#### MMI, Deposits, CBLO & Others

## 34.17%

8.80%

1.46% 1.44% 1.36% 1.35% 1.26% 1.20% 1.20% 1.20% 1.03% 0.91% 21.75%

3.36%

## **Maturity Profile**



#### **Fund Update:**

Exposure to equities has slightly decreased to 34.17% from 34.74% and MMI has increased to 3.36% from 2.89% on a MOM basis.

Pension enrich fund continues to be predominantly invested in large cap stocks and highest rated fixed income instruments.

Figures in percentage(%)

8% Axis Bank Ltd. 2017



| g p