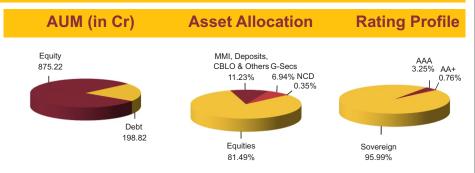

NAV as on 28th February 2017: ₹ 47.1421

BENCHMARK: BSE 100 & Crisil Liquid Fund Index

Asset held as on 28th February 2017: ₹ 1074.04 Cr

FUND MANAGER: Mr. Dhrumil Shah (Equity), Mr. Ajit Kumar PPB (Debt)

### 6.94% 2.28% 2.28% 2.21% 0.15% 0.01% 0.35% 0.19% 0.09% 0.07% 81.49% 5.64% 5.41% 5.33% 4.60% 3.60% 3.14% 2.96% 2.91% 2.52%

2.21%

43.17%

11.23%

Holding

Maturity (in years 0.29 Yield to Maturity 6.08%

### **Fund Update:**

Exposure to equities has increased to 81.49% from 79.58% and MMI has decreased to 11.23% from 18.94% a MOM basis

Magnifier fund continues to be predominantly invested in large cap stocks and maintains a well diversified portfolio with investments made across various sectors.