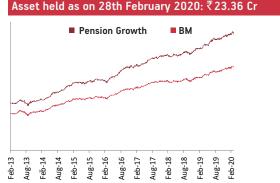

#### Figures in percentage (%)

| Returns  | Period          | Pension - Nourish | вм    | Pension - Growth | вм   | Pension - Enrich | вм    |
|----------|-----------------|-------------------|-------|------------------|------|------------------|-------|
|          | 1 month         | 1.15              | 1.06  | 0.36             | 0.17 | -0.68            | -1.16 |
| Absolute | 3 months        | 1.61              | 1.60  | 0.92             | 0.58 | 0.02             | -1.01 |
|          | 6 months        | 4.20              | 3.96  | 3.63             | 3.61 | 3.90             | 2.93  |
|          | 1 Year          | 11.89             | 10.73 | 11.17            | 9.68 | 10.22            | 7.78  |
|          | 2 Years         | 9.45              | 8.06  | 8.88             | 7.28 | 7.28             | 5.77  |
| 04.05    | 3 Years         | 8.12              | 6.92  | 8.63             | 6.86 | 7.88             | 6.44  |
| CAGR     | 4 Years         | 9.35              | 8.11  | 10.60            | 8.49 | 10.91            | 8.73  |
|          | 5 Years         | 8.01              | 7.08  | 8.48             | 6.78 | 8.05             | 6.01  |
|          | Since Inception | 8.43              | 7.45  | 10.05            | 8.35 | 11.12            | 9.43  |