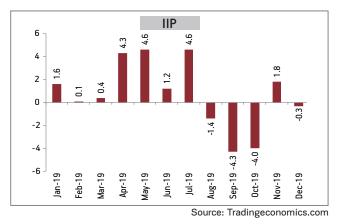

#### Domestic Macro Economic Data.

On the economy front, IIP growth fell to -0.3% in December'19 Vs 1.8% in November'19. This was due to degrowth in manufacturing and electricity but mining sector reported growth.