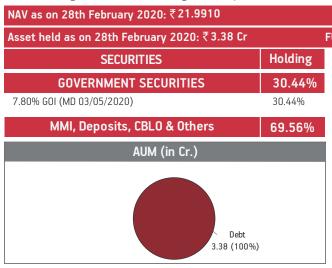

#### NAV as on 28th February 2020: ₹16.9513

#### Asset held as on 28th February 2020: ₹161.40 Cr

Income Advantage Guranteed BM BI-30 BI-30 BI-40 BI-40 BI-40 BI-50 BI-50 BI-40 BI-50 BI-40 BI-50 BI-50

| SECURITIES                                                      | Holding |
|-----------------------------------------------------------------|---------|
| GOVERNMENT SECURITIES                                           | 40.94%  |
| 7.32% GOI 2024 (MD 28/01/2024)                                  | 14.74%  |
| 7.27% GOI (MD 08/04/2026)                                       | 6.51%   |
| 7.59% GOI 2029 (MD 20/03/2029)                                  | 6.26%   |
| 7.57% GOI (MD 17/06/2033)                                       | 3.33%   |
| 7.59% GOI 2026 (MD 11/01/2026)                                  | 3.29%   |
| 8.13% GOI 2045 (MD 22/06/2045)                                  | 2.14%   |
| 8.60% GOI 2028 (MD 02/06/2028)                                  | 1.40%   |
| 8.18% State Developement Loan-Tamilnadu 2028<br>(MD 19/12/2028) | 1.33%   |
| 364 Days TBill (MD 04/06/2020)                                  | 1.22%   |
| 8.30% GOI 2040 (MD 02/07/2040)                                  | 0.72%   |
| CORPORATE DEBT                                                  | 53.31%  |
| 7.50% Tata Motors Ltd NCD (MD 22/06/2022)                       | 6.27%   |
| 2% Tata Steel Ltd NCD (MD 23/04/2022)                           | 5.72%   |
| 8.51% NABARD NCD (MD 19/12/2033) Series LTIF 3C                 | 4.10%   |
| 10.90% AU Small Finance Bank Ltd NCD (MD 30/05/2025)            | 3.55%   |
| 8.29% MTNL NCD (MD 28/11/2024) Series IV-D 2014                 | 3.33%   |
| 8.12% Export Import Bank of India NCD                           |         |
| (MD 25/04/2031) SR-T02                                          | 3.31%   |
| 7.89% Can Fin Homes Ltd. NCD MD (18/05/2022) Series 6           | 3.18%   |
| 9.475% Aditya Birla Finance Ltd NCD G-8                         |         |
| (MD 18/03/2022)                                                 | 2.96%   |
| 8.14% Nuclear Power Corpn of India Ltd                          |         |
| (MD 25/03/2026) SR-X                                            | 2.68%   |
| 8.72% Kotak Mahindra Bank Ltd NCD (MD 14/01/2022)               | 1.94%   |
| Other Corporate Debt                                            | 16.27%  |
| MMI, Deposits, CBL0 & Others                                    | 5.75%   |