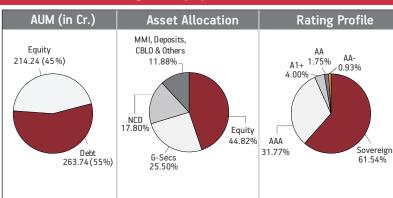

#### NAV as on 28th February 2020: ₹61.5879 BENCHMARK: BSE 100, Crisil Composite Bond Fund Index & Crisil Liquid Fund Index Asset held as on 28th February 2020: ₹269.67 Cr FUND MANAGER: Mr. Sandeep Jain (Equity), Ms. Richa Sharma (Debt) AUM (in Cr.) **Asset Allocation Rating Profile** Builder BM Equity MMI, Deposits, AA-1.41% A1+ \_\_\_0.93% 47.68(18%) CBLO & Others AA 2.36% 6.19% Equity Sovereign 17.68% 52.05% G-Secs 38.95% NCD AAA 37.18% Debt \_ 43.26% Feb-13 Aug-13 Feb-15 Aug-15 Feb-16 Aug-16 Feb-17 Feb-18 Aug-18 Feb-19 Aug-19 Feb-20 Feb-14 Aug-14 Aug-17 221.99(82%)