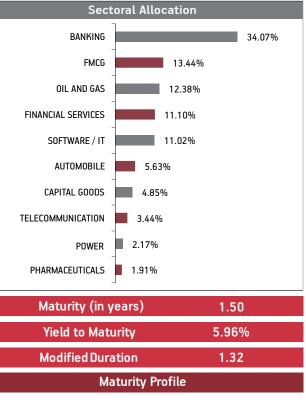

Sectoral Allocation

Maturity (in years)5.94Yield to Maturity6.41%Modified Duration4.01

**Maturity Profile** 

Fund Update:

Exposure to NCD has increased to 37.18% from 36.46% and MMI has slightly decreased to 6.19% from 6.67% on a MOM basis.