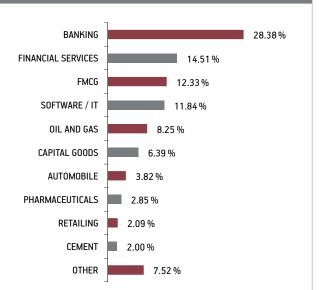

Refer annexure for complete portfolio details.

**Sectoral Allocation** 

#### **Fund Update:**

Exposure to equities has decreased to 27.50% from 29.53% and MMI has decreased to 11.83% from 15.11% on a MOM basis.

Enhancer fund continues to be predominantly invested in highest rated fixed income instruments.