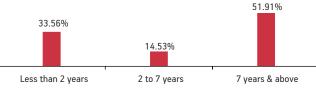

| 0.55%           |
| Axis Bank Limited<br>Larsen & Toubro Limited                     | 0.55%<br>0.54%  |
| Kotak Mahindra Bank Limited                                      | 0.54%           |
| Other Equity                                                     | 6.80%           |
| MMI, Deposits, CBL0 & Others                                     | 12.52%          |
| AUM (in Cr.)                                                     |                 |



Exposure to equities has decreased to 15.57% from 17.06% and MMI has increased to 12.52% from 10.00% on a MOM basis.

Asset Allocation fund continues to be predominantly invested in large cap stocks and highest rated fixed income instruments.

Refer annexure for complete portfolio details.



Fund Update:



# Aditya Birla Sun Life Insurance Company Limited | adityabirlasunlifeinsurance.com

# **MNC Fund**

#### **About The Fund**

Date of Inception: 15-Feb-19

OBJECTIVE: To provide capital appreciation by investing in equity and equity related instruments of multi-national companies.

**STRATEGY:** The fund will predominantly invest in companies where FII / FDI and MNC parent combined holding is more than 50%. This theme has outperformed the broader market indices over long-term. The companies chosen are likely to have above average growth, enjoy distinct competitive advantages, and have superior financial strengths. The fund will also invest in high quality money market instruments and maintain adequate liquidity.

#### NAV as on 28th February 2020: ₹10.5215

#### Asset held as on 28th Feb