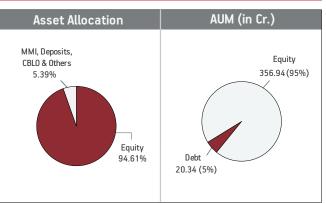

#### NAV as on 28th February 2020: ₹61.5879 BENCHMARK: BSE 100, Crisil Composite Bond Fund Index & Crisil Liquid Fund Index Asset held as on 28th February 2020: ₹269.67 Cr FUND MANAGER: Mr. Sandeep Jain (Equity), Ms. Richa Sharma (Debt) AUM (in Cr.) **Asset Allocation Rating Profile** Builder BM Equity MMI, Deposits, AA-1.41% A1+ \_\_\_0.93% 47.68(18%) CBLO & Others AA 2.36% 6.19% Equity Sovereign 17.68% 52.05% G-Secs 38.95% NCD AAA 37.18% Debt \_ 43.26% Feb-13 Aug-13 Feb-15 Aug-15 Feb-16 Aug-16 Feb-17 Feb-18 Aug-18 Feb-19 Aug-19 Feb-20 Feb-14 Aug-14 Aug-17 221.99(82%)