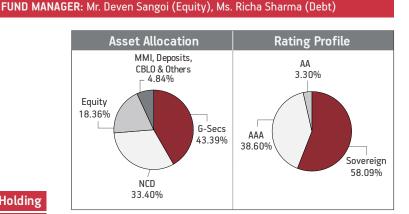

#### Asset held as on 28th February 2020: ₹161.40 Cr

Income Advantage Guranteed BM BI-30 BI-30 BI-40 BI-40 BI-40 BI-50 BI-50 BI-40 BI-50 BI-40 BI-50 BI-50

| SECURITIES                                                      | Holding |
|-----------------------------------------------------------------|---------|
| GOVERNMENT SECURITIES                                           | 40.94%  |
| 7.32% GOI 2024 (MD 28/01/2024)                                  | 14.74%  |
| 7.27% GOI (MD 08/04/2026)                                       | 6.51%   |
| 7.59% GOI 2029 (MD 20/03/2029)                                  | 6.26%   |
| 7.57% GOI (MD 17/06/2033)                                       | 3.33%   |
| 7.59% GOI 2026 (MD 11/01/2026)                                  | 3.29%   |
| 8.13% GOI 2045 (MD 22/06/2045)                                  | 2.14%   |
| 8.60% GOI 2028 (MD 02/06/2028)                                  | 1.40%   |
| 8.18% State Developement Loan-Tamilnadu 2028<br>(MD 19/12/2028) | 1.33%   |
| 364 Days TBill (MD 04/06/2020)                                  | 1.22%   |
| 8.30% GOI 2040 (MD 02/07/2040)                                  | 0.72%   |
| CORPORATE DEBT                                                  | 53.31%  |
| 7.50% Tata Motors Ltd NCD (MD 22/06/2022)                       | 6.27%   |
| 2% Tata Steel Ltd NCD (MD 23/04/2022)                           | 5.72%   |
| 8.51% NABARD NCD (MD 19/12/2033) Series LTIF 3C                 | 4.10%   |
| 10.90% AU Small Finance Bank Ltd NCD (MD 30/05/2025)            | 3.55%   |
| 8.29% MTNL NCD (MD 28/11/2024) Series IV-D 2014                 | 3.33%   |
| 8.12% Export Import Bank of India NCD                           |         |
| (MD 25/04/2031) SR-T02                                          | 3.31%   |
| 7.89% Can Fin Homes Ltd. NCD MD (18/05/2022) Series 6           | 3.18%   |
| 9.475% Aditya Birla Finance Ltd NCD G-8                         |         |
| (MD 18/03/2022)                                                 | 2.96%   |
| 8.14% Nuclear Power Corpn of India Ltd                          |         |
| (MD 25/03/2026) SR-X                                            | 2.68%   |
| 8.72% Kotak Mahindra Bank Ltd NCD (MD 14/01/2022)               | 1.94%   |
| Other Corporate Debt                                            | 16.27%  |
| MMI, Deposits, CBL0 & Others                                    | 5.75%   |

#### **Asset Allocation Rating Profile** MMI, Deposits, AA+ CBLO & Others AA-1.35% 5.75% 10.41% AA 11.19% NCD Sovereign 53.31% 43.47% G-Secs 40.94% AAA 33.58%

BENCHMARK: Crisil Composite Bond Fund Index & Crisil Liquid Fund Index