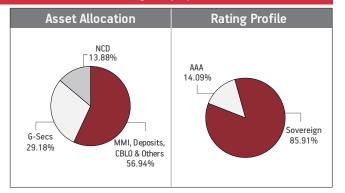

#### **Asset Allocation Rating Profile** MMI, Deposits, AA+ CBLO & Others AA-1.35% 5.75% 10.41% AA 11.19% NCD Sovereign 53.31% 43.47% G-Secs 40.94% AAA 33.58%

BENCHMARK: Crisil Composite Bond Fund Index & Crisil Liquid Fund Index