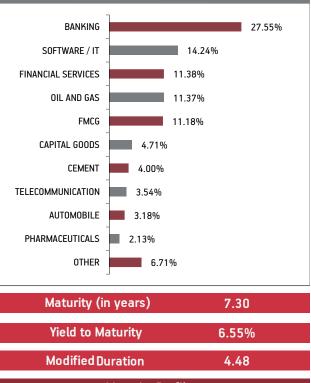

Sectoral Allocation

Maturity (in years)5.94Yield to Maturity6.41%Modified Duration4.01

**Maturity Profile** 

Fund Update:

Exposure to NCD has increased to 37.18% from 36.46% and MMI has slightly decreased to 6.19% from 6.67% on a MOM basis.