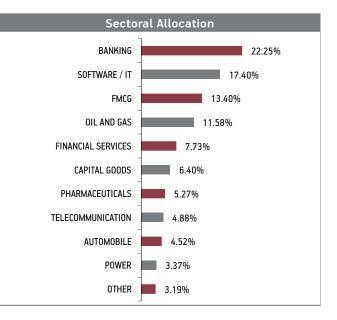

| SECURITIES                                                                                      | Holding        |
|-------------------------------------------------------------------------------------------------|----------------|
| GOVERNMENT SECURITIES                                                                           | 38.95%         |
| 8.28% GOI 2027 (MD 21/09/2027)                                                                  | 6.64%          |
| 6.97% GOI 2026 (MD 06/09/2026)                                                                  | 5.37%          |
| 7.50% GOI 2034 (10/08/2034)                                                                     | 4.93%          |
| 7.88% GOI 2030 (MD 19/03/2030)                                                                  | 4.04%          |
| 8.24% GOI (MD 15/02/2027)                                                                       | 3.25%<br>3.23% |
| 8.32% GOI (MD 02/08/2032)<br>364 Days TBill (MD 14/05/2020)                                     | 5.∠5%<br>2.20% |
| 8.24% GOI 2033 (MD 10/11/2033)                                                                  | 2.20%          |
| 7.57% GOI (MD 17/06/2033)                                                                       | 1.99%          |
| 8.12% GOI 2020 (MD 10/12/2020)                                                                  | 1.89%          |
| Other Government Securities                                                                     | 3.32%          |
| CORPORATE DEBT                                                                                  | 37.18%         |
| Housing Developement Finance Corp ZCB SR-Q 013                                                  |                |
| (MD09/03/2020)                                                                                  | 4.67%          |
| 9.25% Power Grid Corporation Ltd NCD (MD 09/03/2027)                                            | 3.40%          |
| 9.475% Aditya Birla Finance Ltd NCD G-8 (MD 18/03/2022)<br>8.85% Axis Bank NCD (MD 05/12/2024)  | 3.15%<br>2.03% |
| 8.29% MTNL NCD (MD 28/11/2024) Series IV-D 2014                                                 | 2.00%          |
| 8.12% Export Import Bank of India NCD                                                           | 2100,0         |
| (MD 25/04/2031) SR-T02                                                                          | 1.98%          |
| 8.50% NHPC Ltd NCD SR-T STRRP D (MD 14/07/2022)                                                 | 1.94%          |
| 8.042% Bajaj Finance Ltd NCD (Option I) (MD 10/05/2021)                                         | 1.89%          |
| 8.65% India Infradebt Ltd NCD (MD 21/08/2020)<br>7.40% GRUH Finance Ltd NCD (MD 30/09/20) F-010 | 1.88%<br>1.86% |
| Other Corporate Debt                                                                            | 12.38%         |
| EQUITY                                                                                          | 17.68%         |
| HDEC Bank Limited                                                                               | 1.68%          |
| ICICI Bank Limited                                                                              | 1.49%          |
| Reliance Industries Limited                                                                     | 1.46%          |
| Housing Development Finance Corporation                                                         | 1.25%          |
| Infosys Limited                                                                                 | 1.04%          |
| Tata Consultancy Services Limited                                                               | 0.87%          |
| Kotak Mahindra Bank Limited                                                                     | 0.70%          |
| Bajaj Finserv Limited                                                                           | 0.65%          |
| ITC Limited                                                                                     | 0.60%          |
| Asian Paints Limited                                                                            | 0.48%          |
| Other Equity                                                                                    | 7.47%          |
| MMI, Deposits, CBL0 & Others                                                                    | 6.19%          |