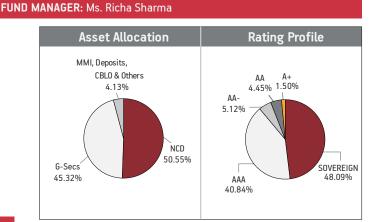

#### NAV as on 28th February 2020: ₹29.7789

BENCHMARK: Crisil Composite Bond Fund Index & Crisil Liquid Fund Index

| SECURITIES                                                                                                                                                                                                                                                                                                                                                                                                    | Holding                                                              |
|---------------------------------------------------------------------------------------------------------------------------------------------------------------------------------------------------------------------------------------------------------------------------------------------------------------------------------------------------------------------------------------------------------------|----------------------------------------------------------------------|
| GOVERNMENT SECURITIES                                                                                                                                                                                                                                                                                                                                                                                         | 45.32%                                                               |
| 7.57% GOI (MD 17/06/2033)<br>8.24% GOI 2033 (MD 10/11/2033)<br>7.88% GOI 2030 (MD 19/03/2030)<br>8.15% State Developement Loan-Tamilnadu 2028                                                                                                                                                                                                                                                                 | 14.22%<br>7.83%<br>3.79%                                             |
| (MD 09/05/2028)<br>7.27% GOI (MD 08/04/2026)<br>6.18% GOI (MD 04/11/2024)<br>8.19% Karnataka SDL (23/01/2029)<br>7.32% GOI 2024 (MD 28/01/2024)                                                                                                                                                                                                                                                               | 3.72%<br>3.66%<br>3.52%<br>1.71%<br>1.32%                            |
| 8.18% State Developement Loan-Tamilnadu 2028<br>(MD 19/12/2028)<br>0% STRIPS GOI 2033(MD 10/05/2023)<br>Other Government Securities                                                                                                                                                                                                                                                                           | 1.06%<br>0.48%<br>4.02%                                              |
| CORPORATE DEBT                                                                                                                                                                                                                                                                                                                                                                                                | 50.55%                                                               |
| 2% Tata Steel Ltd NCD (MD 23/04/2022)                                                                                                                                                                                                                                                                                                                                                                         | 4.33%                                                                |
|                                                                                                                                                                                                                                                                                                                                                                                                               | 4.55%                                                                |
| 9.05 HDFC Ltd. NCD Series U-001 (MD 16/10/2028)                                                                                                                                                                                                                                                                                                                                                               | 3.88%                                                                |
|                                                                                                                                                                                                                                                                                                                                                                                                               |                                                                      |
| 9.05 HDFC Ltd. NCD Series U-001 (MD 16/10/2028)                                                                                                                                                                                                                                                                                                                                                               | 3.88%                                                                |
| 9.05 HDFC Ltd. NCD Series U-001 (MD 16/10/2028)<br>8.30% NTPC Ltd NCD (MD 15/01/2029) Series 67                                                                                                                                                                                                                                                                                                               | 3.88%<br>3.73%                                                       |
| 9.05 HDFC Ltd. NCD Series U-001 (MD 16/10/2028)<br>8.30% NTPC Ltd NCD (MD 15/01/2029) Series 67<br>7.93% Power Finance Corpn. Ltd. NCD (MD 31/12/2029)                                                                                                                                                                                                                                                        | 3.88%<br>3.73%<br>3.66%                                              |
| <ul> <li>9.05 HDFC Ltd. NCD Series U-001 (MD 16/10/2028)</li> <li>8.30% NTPC Ltd NCD (MD 15/01/2029) Series 67</li> <li>7.93% Power Finance Corpn. Ltd. NCD (MD 31/12/2029)</li> <li>9.05% Reliance Industries Ltd NCD (MD 17/10/2028)</li> </ul>                                                                                                                                                             | 3.88%<br>3.73%<br>3.66%<br>3.63%                                     |
| <ul> <li>9.05 HDFC Ltd. NCD Series U-001 (MD 16/10/2028)</li> <li>8.30% NTPC Ltd NCD (MD 15/01/2029) Series 67</li> <li>7.93% Power Finance Corpn. Ltd. NCD (MD 31/12/2029)</li> <li>9.05% Reliance Industries Ltd NCD (MD 17/10/2028)</li> <li>7.65% Axis Bank NCD (MD 30/01/2027)</li> </ul>                                                                                                                | 3.88%<br>3.73%<br>3.66%<br>3.63%<br>3.56%                            |
| 9.05 HDFC Ltd. NCD Series U-001 (MD 16/10/2028)<br>8.30% NTPC Ltd NCD (MD 15/01/2029) Series 67<br>7.93% Power Finance Corpn. Ltd. NCD (MD 31/12/2029)<br>9.05% Reliance Industries Ltd NCD (MD 17/10/2028)<br>7.65% Axis Bank NCD (MD 30/01/2027)<br>LIC Housing Finance Ltd. ZCB 0pt-1 (MD 25/03/2021)                                                                                                      | 3.88%<br>3.73%<br>3.66%<br>3.63%<br>3.56%<br>3.15%                   |
| 9.05 HDFC Ltd. NCD Series U-001 (MD 16/10/2028)<br>8.30% NTPC Ltd NCD (MD 15/01/2029) Series 67<br>7.93% Power Finance Corpn. Ltd. NCD (MD 31/12/2029)<br>9.05% Reliance Industries Ltd NCD (MD 17/10/2028)<br>7.65% Axis Bank NCD (MD 30/01/2027)<br>LIC Housing Finance Ltd. ZCB 0pt-1 (MD 25/03/2021)<br>HDFC Ltd. ZCB (MD 10/05/2021)Series P-010                                                         | 3.88%<br>3.73%<br>3.66%<br>3.63%<br>3.56%<br>3.15%<br>2.91%          |
| 9.05 HDFC Ltd. NCD Series U-001 (MD 16/10/2028)<br>8.30% NTPC Ltd NCD (MD 15/01/2029) Series 67<br>7.93% Power Finance Corpn. Ltd. NCD (MD 31/12/2029)<br>9.05% Reliance Industries Ltd NCD (MD 17/10/2028)<br>7.65% Axis Bank NCD (MD 30/01/2027)<br>LIC Housing Finance Ltd. ZCB 0pt-1 (MD 25/03/2021)<br>HDFC Ltd. ZCB (MD 10/05/2021)Series P-010<br>10.90% AU Small Finance Bank Ltd NCD (MD 30/05/2025) | 3.88%<br>3.73%<br>3.66%<br>3.63%<br>3.56%<br>3.15%<br>2.91%<br>2.39% |

#### Fund Update:

Exposure to G-secs has increased to 45.32% from 35.03% and MMI has decreased to 4.13% from 13.68% on a MOM basis.

Income Advantage fund continues to be predominantly invested in highest rated fixed income instruments.