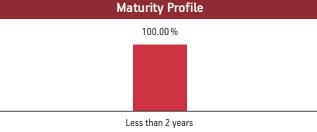

#### **Maturity Profile**

100.00%

Less than 2 years

#### Fund Update:

The average maturity of the fund has remain constant to 0.45 years from 0.45 years on a MOM basis.

Liquid plus fund continues to be predominantly invested in highest rated fixed income instruments.