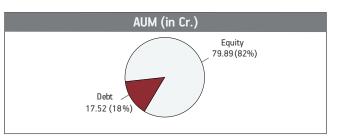

#### NAV as on 28th February 2020: ₹61.5879 BENCHMARK: BSE 100, Crisil Composite Bond Fund Index & Crisil Liquid Fund Index Asset held as on 28th February 2020: ₹269.67 Cr FUND MANAGER: Mr. Sandeep Jain (Equity), Ms. Richa Sharma (Debt) AUM (in Cr.) **Asset Allocation Rating Profile** Builder BM Equity MMI, Deposits, AA-1.41% A1+ \_\_\_0.93% 47.68(18%) CBLO & Others AA 2.36% 6.19% Equity Sovereign 17.68% 52.05% G-Secs 38.95% NCD AAA 37.18% Debt \_ 43.26% Feb-13 Aug-13 Feb-15 Aug-15 Feb-16 Aug-16 Feb-17 Feb-18 Aug-18 Feb-19 Aug-19 Feb-20 Feb-14 Aug-14 Aug-17 221.99(82%)