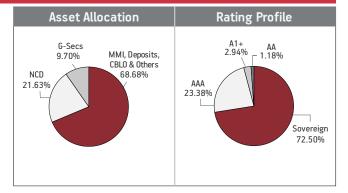

#### Asset held as on 28th February 2020: ₹220.92 Cr

| SECURITIES                                                       | Holding |
|------------------------------------------------------------------|---------|
| GOVERNMENT SECURITIES                                            | 6.65%   |
| 364 Days TBill (MD 22/10/2020)                                   | 4.38%   |
| 8.39% State Developement -Rajasthan Uday 2020<br>(MD 15/03/2020) | 2.27%   |
| CORPORATE DEBT                                                   | 49.64%  |
| 6.77% Larsen & Toubro Ltd NCD (MD 20/08/2020)                    | 6.81%   |
| 8.53% Power Finance Corpn. Ltd. NCD (MD 24/07/2020)              | 5.48%   |
| 11.73% HDFC Ltd NCD (MD 16/09/2020)                              | 4.66%   |
| 8.50% NHPC Ltd NCD SR-T STRRP B (MD 14/07/2020)                  | 4.56%   |
| 7.5438% Kotak Mahindra Prime Ltd. NCD (MD 08/01/2021)            | 3.20%   |
| 7.20% HDFC Ltd NCD ( Md 01/09/2020)                              | 2.73%   |
| 8.8044% HDB Financial Services Ltd NCD (MD 10/08/2020)           | 2.66%   |
| 8.50% IRFC NCD (MD 22/06/2020)                                   | 2.42%   |
| 8.80% REC NCD (MD 25/1                                           | 2.30%   |
| 8.36% REC. Ltd. NCD (MD 22/09/2020)                              | 2.29%   |
| Other Corporate Debt                                             | 12.53%  |
| MMI, Deposits, CBLO & Others                                     | 43.72%  |

# MMI, Deposits, G-Secs Sovereign 43.72% 6.65% 18.35% 43.72% 49.64% A1+

#### Fund Update:

The average maturity of the fund has remain constant to 0.45 years from 0.45 years on a MOM basis.

Liquid plus fund continues to be predominantly invested in highest rated fixed income instruments.