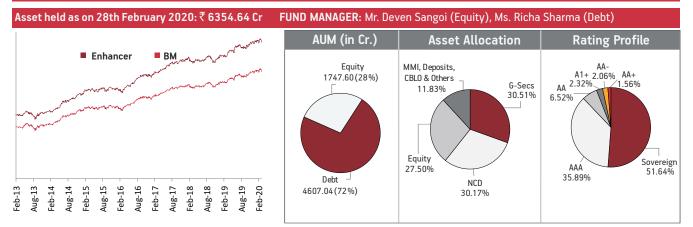

#### NAV as on 28th February 2020: ₹68.0520

BENCHMARK: BSE 100, Crisil Composite Bond Fund Index & Crisil Liquid Fund Index

| SECURITIES                                                                                                                                                                                                                                                                                                                                                                                                                                                               | Holding                                                                                          |
|--------------------------------------------------------------------------------------------------------------------------------------------------------------------------------------------------------------------------------------------------------------------------------------------------------------------------------------------------------------------------------------------------------------------------------------------------------------------------|--------------------------------------------------------------------------------------------------|
| GOVERNMENT SECURITIES                                                                                                                                                                                                                                                                                                                                                                                                                                                    | 30.51%                                                                                           |
| 7.95% GOI 2032 (28/08/2032)<br>9.23% GOI 2043 (MD 23/12/2043)<br>8.60% GOI 2028 (MD 02/06/2028)<br>8.24% GOI (MD 15/02/2027)<br>8.13% GOI 2045 (MD 22/06/2045)<br>7.88% GOI 2030 (MD 19/03/2030)<br>6.97% GOI 2026 (MD 06/09/2026)<br>364 Days TBill (MD 21/01/2021)<br>8.28% GOI (MD 15/02/2032)<br>7.06% GOI 2046 (MD 10/10/2046)<br>0ther Government Securities                                                                                                       | 3.00%<br>2.96%<br>2.60%<br>1.91%<br>1.77%<br>1.46%<br>1.36%<br>1.13%<br>1.04%<br>0.87%<br>12.41% |
| CORPORATE DEBT                                                                                                                                                                                                                                                                                                                                                                                                                                                           | 30.17%                                                                                           |
| 2% Tata Steel Ltd NCD (MD 23/04/2022)<br>8.90% SBI 10 Year Basel 3 Compliant Tier 2<br>SR 1(02/11/28)<br>9.55% Hindalco Industries Ltd. NCD (MD 25/04/2022)<br>7.23% Power Finance Corpn. Ltd. NCD<br>(MD 05/01/2027) (SR:155)<br>9.475% Aditya Birla Finance Ltd NCD G-8<br>(MD 18/03/2022)<br>7.50% Apollo Tyres Limited Maturity 20th 0ct 2023<br>9.39% Power Finance Corporation Ltd NCD<br>(MD 27/08/2029)<br>Aditya Birla Fashion & Retail Ltd ZCB (MD 14/08/2021) | 1.49%<br>0.85%<br>0.80%<br>0.63%<br>0.55%<br>0.48%<br>0.46%                                      |
| 8.45% IRFC NCD (MD 04/12/2028)<br>8.27% REC. Ltd. NCD (MD 06/02/2025)<br>Other Corporate Debt                                                                                                                                                                                                                                                                                                                                                                            | 0.42%<br>0.42%<br>23.59%                                                                         |
| EQUITY                                                                                                                                                                                                                                                                                                                                                                                                                                                                   | 27.50%                                                                                           |
| HDFC Bank Limited<br>Reliance Industries Limited<br>Housing Development Finance Corporation<br>Infosys Limited<br>ICICI Bank Limited<br>Tata Consultancy Services Limited<br>Larsen & Toubro Limited<br>Hindustan Unilever Limited<br>Kotak Mahindra Bank Limited<br>Bharti Airtel Limited<br>Other Equity                                                                                                                                                               | 2.90%<br>2.53%<br>2.20%<br>1.84%<br>1.82%<br>1.30%<br>1.20%<br>1.05%<br>1.05%<br>0.97%<br>10.62% |
| MMI, Deposits, CBLO & Others                                                                                                                                                                                                                                                                                                                                                                                                                                             | 11.83%                                                                                           |

Refer annexure for complete portfolio details.

**Sectoral Allocation** 

#### **Maturity Profile**

#### **Fund Update:**

Exposure to equities has decreased to 27.50% from 29.53% and MMI has decreased to 11.83% from 15.11% on a MOM basis.

Enhancer fund continues to be predominantly invested in highest rated fixed income instruments.