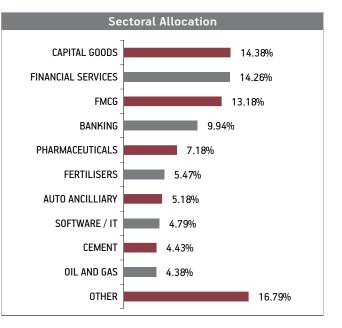

Sectoral Allocation

Maturity (in years)5.94Yield to Maturity6.41%Modified Duration4.01

**Maturity Profile** 

Fund Update:

Exposure to NCD has increased to 37.18% from 36.46% and MMI has slightly decreased to 6.19% from 6.67% on a MOM basis.