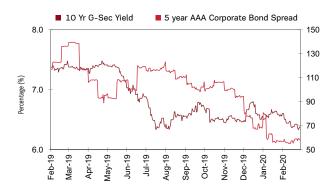

#### **Outlook for Debt**

February'20 had the unveiling of much awaited union budget which came without announcement of additional borrowing, although the fiscal deficit target was revised upwards. The budget also guided on special G-sec securities which would be issued without limits to NRI's.

RBI monetary policy did not cut repo rate but made unconventional announcements in the form of long term repo operations (LTRO) to the tune of Rs1 tn. These LTRO would provide banks 1 year and 3 year liquidity at repo rate for lending. This liquidity enhancing measure by RBI was considered equivalent to a rate cut. RBI also guided for lower CPI inflation towards Q3FY21 and considered recent high readings as transitory. CPI for the month of February came at 7.6% due to base effect, higher prices of food, medicine and telecom. India GDP for Q3FY20 came at 4.7% supported by private consumption and government expenditure even as investment rate contracted.

Global factors were bond positive as heightened fear of COVID-19 led to risk aversion. COVID-19 spread to 65 countries and caused sell off in risk assets. US 10-year yield slipped below 2016 lows to 1.04%. Overall bonds trading in negative yield touched above \$14 tn from \$11 tn in January'20. Gold prices also rallied to touch at seven year high of \$1688/oz. Global crude oil prices have slipped more than 25% in the last two months.

Rates movement will be guided in the near term by global factors, inflation numbers and continuation of LTRO's by RBI. Yield on the 10 year G-sec closed at 6.37% down 19 bps in the month. In the near term we expect yields to be in a range of 6.30%-6.50%. Corporate bond spreads over G-sec is at 75 bps and likely to move towards 85 bps.

| Key Indices    | 28-Feb-20 | 31-Jan-20 | % Change |  |  |
|----------------|-----------|-----------|----------|--|--|
| 10 Year G-Sec  | 6.37%     | 6.60%     | -3.61%   |  |  |
| 5 Year G-Sec   | 6.21%     | 6.59%     | -6.12%   |  |  |
| 90 Day T Bill  | 5.06%     | 5.12%     | -1.19%   |  |  |
| 364 Day T-Bill | 5.13%     | 5.27%     | -2.73%   |  |  |
| Call Rates     | 4.90%     | 4.91%     | -0.20%   |  |  |