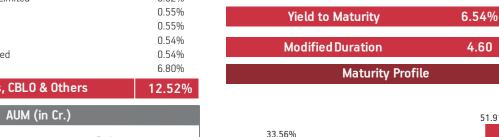

#### Asset held as on 28th February 2020: ₹220.92 Cr

| SECURITIES                                                       | Holding |
|------------------------------------------------------------------|---------|
| GOVERNMENT SECURITIES                                            | 6.65%   |
| 364 Days TBill (MD 22/10/2020)                                   | 4.38%   |
| 8.39% State Developement -Rajasthan Uday 2020<br>(MD 15/03/2020) | 2.27%   |
| CORPORATE DEBT                                                   | 49.64%  |
| 6.77% Larsen & Toubro Ltd NCD (MD 20/08/2020)                    | 6.81%   |
| 8.53% Power Finance Corpn. Ltd. NCD (MD 24/07/2020)              | 5.48%   |
| 11.73% HDFC Ltd NCD (MD 16/09/2020)                              | 4.66%   |
| 8.50% NHPC Ltd NCD SR-T STRRP B (MD 14/07/2020)                  | 4.56%   |
| 7.5438% Kotak Mahindra Prime Ltd. NCD (MD 08/01/2021)            | 3.20%   |
| 7.20% HDFC Ltd NCD ( Md 01/09/2020)                              | 2.73%   |
| 8.8044% HDB Financial Services Ltd NCD (MD 10/08/2020)           | 2.66%   |
| 8.50% IRFC NCD (MD 22/06/2020)                                   | 2.42%   |
| 8.80% REC NCD (MD 25/1                                           | 2.30%   |
| 8.36% REC. Ltd. NCD (MD 22/09/2020)                              | 2.29%   |
| Other Corporate Debt                                             | 12.53%  |
| MMI, Deposits, CBLO & Others                                     | 43.72%  |

#### **Maturity Profile**

100.00%

Less than 2 years