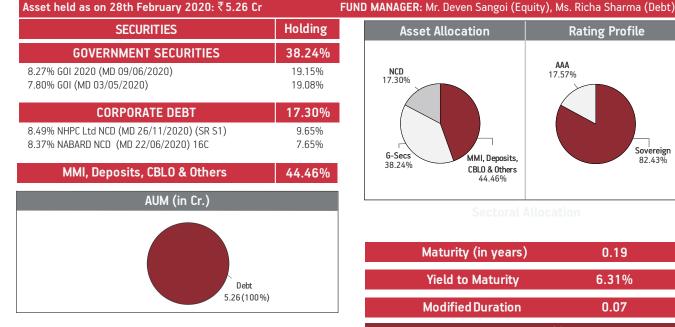

#### NAV as on 28th February 2020: ₹61.5879 BENCHMARK: BSE 100, Crisil Composite Bond Fund Index & Crisil Liquid Fund Index Asset held as on 28th February 2020: ₹269.67 Cr FUND MANAGER: Mr. Sandeep Jain (Equity), Ms. Richa Sharma (Debt) AUM (in Cr.) **Asset Allocation Rating Profile** Builder BM Equity MMI, Deposits, AA-1.41% A1+ \_\_\_0.93% 47.68(18%) CBLO & Others AA 2.36% 6.19% Equity Sovereign 17.68% 52.05% G-Secs 38.95% NCD AAA 37.18% Debt \_ 43.26% Feb-13 Aug-13 Feb-15 Aug-15 Feb-16 Aug-16 Feb-17 Feb-18 Aug-18 Feb-19 Aug-19 Feb-20 Feb-14 Aug-14 Aug-17 221.99(82%)

| SECURITIES                                                                                      | Holding        |
|-------------------------------------------------------------------------------------------------|----------------|
| GOVERNMENT SECURITIES                                                                           | 38.95%         |
| 8.28% GOI 2027 (MD 21/09/2027)                                                                  | 6.64%          |
| 6.97% GOI 2026 (MD 06/09/2026)                                                                  | 5.37%          |
| 7.50% GOI 2034 (10/08/2034)                                                                     | 4.93%          |
| 7.88% GOI 2030 (MD 19/03/2030)                                                                  | 4.04%          |
| 8.24% GOI (MD 15/02/2027)                                                                       | 3.25%<br>3.23% |
| 8.32% GOI (MD 02/08/2032)<br>364 Days TBill (MD 14/05/2020)                                     | 5.∠5%<br>2.20% |
| 8.24% GOI 2033 (MD 10/11/2033)                                                                  | 2.20%          |
| 7.57% GOI (MD 17/06/2033)                                                                       | 1.99%          |
| 8.12% GOI 2020 (MD 10/12/2020)                                                                  | 1.89%          |
| Other Government Securities                                                                     | 3.32%          |
| CORPORATE DEBT                                                                                  | 37.18%         |
| Housing Developement Finance Corp ZCB SR-Q 013                                                  |                |
| (MD09/03/2020)                                                                                  | 4.67%          |
| 9.25% Power Grid Corporation Ltd NCD (MD 09/03/2027)                                            | 3.40%          |
| 9.475% Aditya Birla Finance Ltd NCD G-8 (MD 18/03/2022)<br>8.85% Axis Bank NCD (MD 05/12/2024)  | 3.15%<br>2.03% |
| 8.29% MTNL NCD (MD 28/11/2024) Series IV-D 2014                                                 | 2.00%          |
| 8.12% Export Import Bank of India NCD                                                           | 2100,0         |
| (MD 25/04/2031) SR-T02                                                                          | 1.98%          |
| 8.50% NHPC Ltd NCD SR-T STRRP D (MD 14/07/2022)                                                 | 1.94%          |
| 8.042% Bajaj Finance Ltd NCD (Option I) (MD 10/05/2021)                                         | 1.89%          |
| 8.65% India Infradebt Ltd NCD (MD 21/08/2020)<br>7.40% GRUH Finance Ltd NCD (MD 30/09/20) F-010 | 1.88%<br>1.86% |
| Other Corporate Debt                                                                            | 12.38%         |
| EQUITY                                                                                          | 17.68%         |
| HDEC Bank Limited                                                                               | 1.68%          |
| ICICI Bank Limited                                                                              | 1.49%          |
| Reliance Industries Limited                                                                     | 1.46%          |
| Housing Development Finance Corporation                                                         | 1.25%          |
| Infosys Limited                                                                                 | 1.04%          |
| Tata Consultancy Services Limited                                                               | 0.87%          |
| Kotak Mahindra Bank Limited                                                                     | 0.70%          |
| Bajaj Finserv Limited                                                                           | 0.65%          |
| ITC Limited                                                                                     | 0.60%          |
| Asian Paints Limited                                                                            | 0.48%          |
| Other Equity                                                                                    | 7.47%          |
| MMI, Deposits, CBL0 & Others                                                                    | 6.19%          |

Sectoral Allocation

Maturity (in years)5.94Yield to Maturity6.41%Modified Duration4.01

**Maturity Profile** 

Fund Update:

Exposure to NCD has increased to 37.18% from 36.46% and MMI has slightly decreased to 6.19% from 6.67% on a MOM basis.