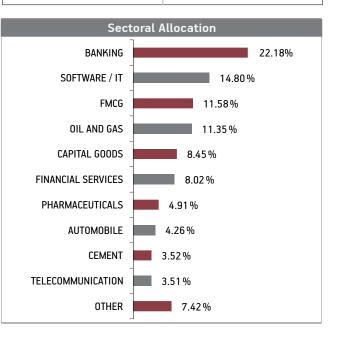

| Equity Funds              | SFIN No                      | Fund Manager                        |                  |  |  |
|---------------------------|------------------------------|-------------------------------------|------------------|--|--|
|                           |                              | Equity                              | Debt             |  |  |
| Magnifier Fund            | ULIF00826/06/04BSLIIMAGNI109 | Mr. Deven Sangoi                    | Ms. Richa Sharma |  |  |
| Maximiser Fund            | ULIF01101/06/07BSLIINMAXI109 | i/07BSLIINMAXI109 Mr. Sameer Mistry |                  |  |  |
| Maximiser Guaranteed Fund | ULIF03027/08/13BSLIMAXGT109  | Mr. Sameer Mistry                   | -                |  |  |
| Super 20 Fund             | ULIF01723/06/09BSLSUPER20109 | Mr. Sameer Mistry                   | -                |  |  |
| Multiplier Fund           | ULIF01217/10/07BSLINMULTI109 | Mr. Bhaumik Bhatia                  | -                |  |  |
| Pure Equity Fund          | ULIF02707/10/11BSLIPUREEQ109 | Mr. Trilok Agarwal                  | -                |  |  |
| Value & Momentum Fund     | ULIF02907/10/11BSLIVALUEM109 | Mr. Sandeep Jain                    | -                |  |  |
| Capped Nifty Index Fund   | ULIF03530/10/14BSLICNFIDX109 | Mr. Deven Sangoi                    | -                |  |  |
| MNC Fund                  | ULIF03722/06/18ABSLIMUMNC109 | Mr. Trilok Agarwal                  | Ms. Richa Sharma |  |  |

| Returns  | Period          | Maximiser | ВМ    | Maximiser<br>Guarantee |       | ВМ    | Multiplier | ВМ    | Pure<br>Equity | Value<br>Momentum | BM    | Capped<br>Nifty<br>Index | Accat | MNC   |
|----------|-----------------|-----------|-------|------------------------|-------|-------|------------|-------|----------------|-------------------|-------|--------------------------|-------|-------|
|          | 1 month         | -6.16     | -5.96 | -5.92                  | -5.57 | -5.44 | -6.07      | -6.21 | -5.88          | -7.22             | -5.96 | -6.74                    | 0.50  | -2.21 |
| Absolute | 3 months        | -6.28     | -6.53 | -5.94                  | -5.67 | -5.74 | -4.00      | -2.50 | -3.88          | -6.98             | -6.53 | -7.58                    | 1.01  | -1.21 |
|          | 6 months        | 1.88      | 0.78  | 1.62                   | 2.37  | 1.86  | 3.78       | 6.02  | 3.90           | -0.09             | 0.78  | -0.31                    | 3.41  | 7.56  |
|          | 1 Year          | 4.38      | 1.66  | 4.32                   | 7.27  | 5.21  | 0.96       | -0.40 | 2.91           | -5.83             | 1.65  | 0.41                     | 11.46 | 4.70  |
|          | 2 Years         | 1.34      | 0.99  | 1.12                   | 5.43  | 4.45  | -6.34      | -7.49 | -1.06          | -13.16            | 0.99  | 1.30                     | 8.71  | -     |
| CACD     | 3 Years         | 7.25      | 5.55  | 6.52                   | 9.31  | 8.14  | 4.42       | -0.15 | 5.57           | -5.05             | 5.55  | 6.21                     | 9.52  | -     |
| CAGR     | 4 Years         | 13.38     | 10.25 | 11.41                  | 14.19 | 11.30 | 13.53      | 8.00  | 11.65          | 7.18              | 10.24 | 11.02                    | 13.78 | -     |
|          | 5 Years         | 5.30      | 3.51  | 4.99                   | 6.03  | 4.21  | 8.67       | 3.84  | 6.87           | 1.98              | 3.51  | -                        | -     | -     |
|          | Since Inception | 8.76      | 6.66  | 9.72                   | 10.76 | 8.12  | 10.20      | 5.54  | 13.75          | 8.26              | 8.06  | 7.06                     | 10.89 | 5.03  |