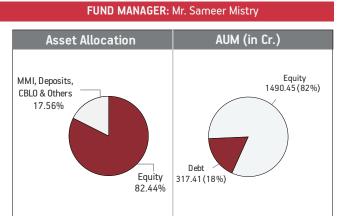

| Equity Funds              | SFIN No                      | Fund Manager                        |                  |  |  |
|---------------------------|------------------------------|-------------------------------------|------------------|--|--|
|                           |                              | Equity                              | Debt             |  |  |
| Magnifier Fund            | ULIF00826/06/04BSLIIMAGNI109 | Mr. Deven Sangoi                    | Ms. Richa Sharma |  |  |
| Maximiser Fund            | ULIF01101/06/07BSLIINMAXI109 | i/07BSLIINMAXI109 Mr. Sameer Mistry |                  |  |  |
| Maximiser Guaranteed Fund | ULIF03027/08/13BSLIMAXGT109  | Mr. Sameer Mistry                   | -                |  |  |
| Super 20 Fund             | ULIF01723/06/09BSLSUPER20109 | Mr. Sameer Mistry                   | -                |  |  |
| Multiplier Fund           | ULIF01217/10/07BSLINMULTI109 | Mr. Bhaumik Bhatia                  | -                |  |  |
| Pure Equity Fund          | ULIF02707/10/11BSLIPUREEQ109 | Mr. Trilok Agarwal                  | -                |  |  |
| Value & Momentum Fund     | ULIF02907/10/11BSLIVALUEM109 | Mr. Sandeep Jain                    | -                |  |  |
| Capped Nifty Index Fund   | ULIF03530/10/14BSLICNFIDX109 | Mr. Deven Sangoi                    | -                |  |  |
| MNC Fund                  | ULIF03722/06/18ABSLIMUMNC109 | Mr. Trilok Agarwal                  | Ms. Richa Sharma |  |  |

| Returns  | Period          | Maximiser | ВМ    | Maximiser<br>Guarantee |       | ВМ    | Multiplier | ВМ    | Pure<br>Equity | Value<br>Momentum | BM    | Capped<br>Nifty<br>Index | Accat | MNC   |
|----------|-----------------|-----------|-------|------------------------|-------|-------|------------|-------|----------------|-------------------|-------|--------------------------|-------|-------|
|          | 1 month         | -6.16     | -5.96 | -5.92                  | -5.57 | -5.44 | -6.07      | -6.21 | -5.88          | -7.22             | -5.96 | -6.74                    | 0.50  | -2.21 |
| Absolute | 3 months        | -6.28     | -6.53 | -5.94                  | -5.67 | -5.74 | -4.00      | -2.50 | -3.88          | -6.98             | -6.53 | -7.58                    | 1.01  | -1.21 |
|          | 6 months        | 1.88      | 0.78  | 1.62                   | 2.37  | 1.86  | 3.78       | 6.02  | 3.90           | -0.09             | 0.78  | -0.31                    | 3.41  | 7.56  |
|          | 1 Year          | 4.38      | 1.66  | 4.32                   | 7.27  | 5.21  | 0.96       | -0.40 | 2.91           | -5.83             | 1.65  | 0.41                     | 11.46 | 4.70  |
|          | 2 Years         | 1.34      | 0.99  | 1.12                   | 5.43  | 4.45  | -6.34      | -7.49 | -1.06          | -13.16            | 0.99  | 1.30                     | 8.71  | -     |
| CACD     | 3 Years         | 7.25      | 5.55  | 6.52                   | 9.31  | 8.14  | 4.42       | -0.15 | 5.57           | -5.05             | 5.55  | 6.21                     | 9.52  | -     |
| CAGR     | 4 Years         | 13.38     | 10.25 | 11.41                  | 14.19 | 11.30 | 13.53      | 8.00  | 11.65          | 7.18              | 10.24 | 11.02                    | 13.78 | -     |
|          | 5 Years         | 5.30      | 3.51  | 4.99                   | 6.03  | 4.21  | 8.67       | 3.84  | 6.87           | 1.98              | 3.51  | -                        | -     | -     |
|          | Since Inception | 8.76      | 6.66  | 9.72                   | 10.76 | 8.12  | 10.20      | 5.54  | 13.75          | 8.26              | 8.06  | 7.06                     | 10.89 | 5.03  |