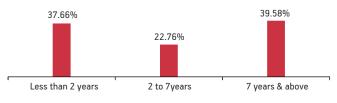

Sectoral Allocation

Maturity (in years)5.94Yield to Maturity6.41%Modified Duration4.01

**Maturity Profile** 

Fund Update:

Exposure to NCD has increased to 37.18% from 36.46% and MMI has slightly decreased to 6.19% from 6.67% on a MOM basis.