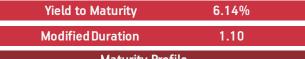

Sectoral Allocation

Maturity (in years)5.94Yield to Maturity6.41%Modified Duration4.01

**Maturity Profile** 

Fund Update:

Exposure to NCD has increased to 37.18% from 36.46% and MMI has slightly decreased to 6.19% from 6.67% on a MOM basis.