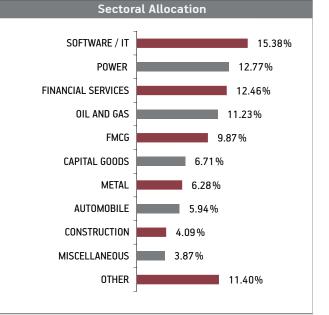

-----|
| EQUITY                                  | 94.61%  |
| Colgate Palmolive India Limited         | 4.72%   |
| Power Grid Corporation of India Limited | 4.62%   |
| Muthoot Finance Limited                 | 4.54%   |
| NTPC Limited                            | 3.90%   |
| Rites Limited                           | 3.87%   |
| Mphasis Limited                         | 3.82%   |
| CESC Limited                            | 3.56%   |
| ITC Limited                             | 3.28%   |
| Infosys Limited                         | 3.19%   |
| Sonata Software Limited                 | 2.94%   |
| Other Equity                            | 56.17%  |
| MMI, Deposits, CBI 0 & Others           | 5 3 9 % |

#### **BENCHMARK:** BSE 100 & Crisil Liquid Fund Index

Date of Inception: 09-Mar-12







#### Fund Update:

Exposure to equities has decreased to 94.61% from 97.52% and MMI has increased to 5.39% from 2.48% on a MOM basis.

Value & Momentum fund is predominantly invested in quality midcap stocks complying with value criteria.

Date of Inception: 24-Sep-15

OBJECTIVE: To provide capital appreciation by investing in a portfolio of equity shares that form part of a capped nifty Index.

**STRATEGY:** To invest in all the equity shares that form part of the Capped Nifty in the same proportion as the Capped Nifty. The Capped Nifty Index will have all 50 companies that form part of Nifty index and will be rebalanced on a quarterly basis. The index composition will change with every change in the price of Nifty constituents. Rebalancing to meet the capping requirements will be done