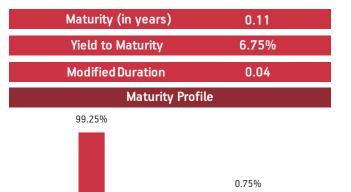

#### **Maturity Profile**

100.00%

Less than 2 years

#### Fund Update:

The average maturity of the fund has remain constant to 0.45 years from 0.45 years on a MOM basis.

Liquid plus fund continues to be predominantly invested in highest rated fixed income instruments.