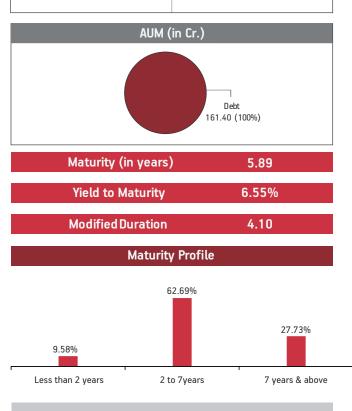

#### NAV as on 28th February 2020: ₹16.9513

#### Asset held as on 28th February 2020: ₹161.40 Cr

Income Advantage Guranteed BM BI-30 BI-30 BI-40 BI-40 BI-40 BI-50 BI-50 BI-40 BI-50 BI-40 BI-50 BI-50

| SECURITIES                                                      | Holding |
|-----------------------------------------------------------------|---------|
| GOVERNMENT SECURITIES                                           | 40.94%  |
| 7.32% GOI 2024 (MD 28/01/2024)                                  | 14.74%  |
| 7.27% GOI (MD 08/04/2026)                                       | 6.51%   |
| 7.59% GOI 2029 (MD 20/03/2029)                                  | 6.26%   |
| 7.57% GOI (MD 17/06/2033)                                       | 3.33%   |
| 7.59% GOI 2026 (MD 11/01/2026)                                  | 3.29%   |
| 8.13% GOI 2045 (MD 22/06/2045)                                  | 2.14%   |
| 8.60% GOI 2028 (MD 02/06/2028)                                  | 1.40%   |
| 8.18% State Developement Loan-Tamilnadu 2028<br>(MD 19/12/2028) | 1.33%   |
| 364 Days TBill (MD 04/06/2020)                                  | 1.22%   |
| 8.30% GOI 2040 (MD 02/07/2040)                                  | 0.72%   |
| CORPORATE DEBT                                                  | 53.31%  |
| 7.50% Tata Motors Ltd NCD (MD 22/06/2022)                       | 6.27%   |
| 2% Tata Steel Ltd NCD (MD 23/04/2022)                           | 5.72%   |
| 8.51% NABARD NCD (MD 19/12/2033) Series LTIF 3C                 | 4.10%   |
| 10.90% AU Small Finance Bank Ltd NCD (MD 30/05/2025)            | 3.55%   |
| 8.29% MTNL NCD (MD 28/11/2024) Series IV-D 2014                 | 3.33%   |
| 8.12% Export Import Bank of India NCD                           |         |
| (MD 25/04/2031) SR-T02                                          | 3.31%   |
| 7.89% Can Fin Homes Ltd. NCD MD (18/05/2022) Series 6           | 3.18%   |
| 9.475% Aditya Birla Finance Ltd NCD G-8                         |         |
| (MD 18/03/2022)                                                 | 2.96%   |
| 8.14% Nuclear Power Corpn of India Ltd                          |         |
| (MD 25/03/2026) SR-X                                            | 2.68%   |
| 8.72% Kotak Mahindra Bank Ltd NCD (MD 14/01/2022)               | 1.94%   |
| Other Corporate Debt                                            | 16.27%  |
| MMI, Deposits, CBL0 & Others                                    | 5.75%   |

#### **Asset Allocation Rating Profile** MMI, Deposits, AA+ CBLO & Others AA-1.35% 5.75% 10.41% AA 11.19% NCD Sovereign 53.31% 43.47% G-Secs 40.94% AAA 33.58%

BENCHMARK: Crisil Composite Bond Fund Index & Crisil Liquid Fund Index

Date of Inception: 01-Jan-14

#### Fund Update:

Exposure to G-secs has decreased to 40.94% from 43.66% and MMI has increased to 5.75% from 4.57% on a MOM basis.

Income Advantage Guaranteed fund continues to be predominantly invested in highest rated fixed income instruments.