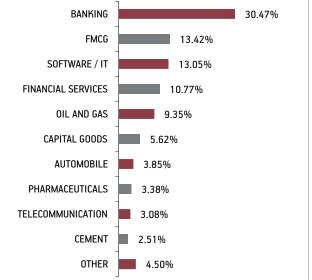

Sectoral Allocation

Maturity (in years)5.94Yield to Maturity6.41%Modified Duration4.01

**Maturity Profile** 

Fund Update:

Exposure to NCD has increased to 37.18% from 36.46% and MMI has slightly decreased to 6.19% from 6.67% on a MOM basis.