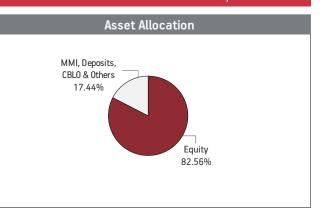

#### Asset held as on 28th February 2020: ₹161.40 Cr

Income Advantage Guranteed BM BI-30 BI-30 BI-40 BI-40 BI-40 BI-50 BI-50 BI-40 BI-50 BI-40 BI-50 BI-50

| SECURITIES                                                      | Holding |
|-----------------------------------------------------------------|---------|
| GOVERNMENT SECURITIES                                           | 40.94%  |
| 7.32% GOI 2024 (MD 28/01/2024)                                  | 14.74%  |
| 7.27% GOI (MD 08/04/2026)                                       | 6.51%   |
| 7.59% GOI 2029 (MD 20/03/2029)                                  | 6.26%   |
| 7.57% GOI (MD 17/06/2033)                                       | 3.33%   |
| 7.59% GOI 2026 (MD 11/01/2026)                                  | 3.29%   |
| 8.13% GOI 2045 (MD 22/06/2045)                                  | 2.14%   |
| 8.60% GOI 2028 (MD 02/06/2028)                                  | 1.40%   |
| 8.18% State Developement Loan-Tamilnadu 2028<br>(MD 19/12/2028) | 1.33%   |
| 364 Days TBill (MD 04/06/2020)                                  | 1.22%   |
| 8.30% GOI 2040 (MD 02/07/2040)                                  | 0.72%   |
| CORPORATE DEBT                                                  | 53.31%  |
| 7.50% Tata Motors Ltd NCD (MD 22/06/2022)                       | 6.27%   |
| 2% Tata Steel Ltd NCD (MD 23/04/2022)                           | 5.72%   |
| 8.51% NABARD NCD (MD 19/12/2033) Series LTIF 3C                 | 4.10%   |
| 10.90% AU Small Finance Bank Ltd NCD (MD 30/05/2025)            | 3.55%   |
| 8.29% MTNL NCD (MD 28/11/2024) Series IV-D 2014                 | 3.33%   |
| 8.12% Export Import Bank of India NCD                           |         |
| (MD 25/04/2031) SR-T02                                          | 3.31%   |
| 7.89% Can Fin Homes Ltd. NCD MD (18/05/2022) Series 6           | 3.18%   |
| 9.475% Aditya Birla Finance Ltd NCD G-8                         |         |
| (MD 18/03/2022)                                                 | 2.96%   |
| 8.14% Nuclear Power Corpn of India Ltd                          |         |
| (MD 25/03/2026) SR-X                                            | 2.68%   |
| 8.72% Kotak Mahindra Bank Ltd NCD (MD 14/01/2022)               | 1.94%   |
| Other Corporate Debt                                            | 16.27%  |
| MMI, Deposits, CBL0 & Others                                    | 5.75%   |