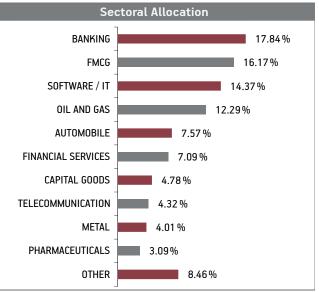

Sectoral Allocation

Maturity (in years)5.94Yield to Maturity6.41%Modified Duration4.01

**Maturity Profile** 

Fund Update:

Exposure to NCD has increased to 37.18% from 36.46% and MMI has slightly decreased to 6.19% from 6.67% on a MOM basis.