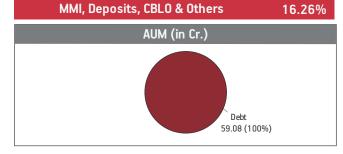

# NAV as on 28th February 2020: ₹57.7079 BENCHMARK: BSE 100, Crisil Composite Bond Fund Index & Crisil Liquid Fund Index Asset held as on 28th February 2020: ₹477.97 Cr FUND MANAGER: Mr. Trilok Agarwal (Equity), Ms. Richa Sharma (Debt) AllM (in Cr.) Asset Allocation