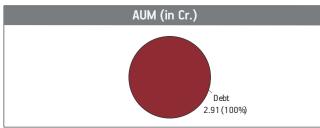

#### Asset held as on 28th February 2020: ₹161.40 Cr

Income Advantage Guranteed BM BI-30 BI-30 BI-40 BI-40 BI-40 BI-50 BI-50 BI-40 BI-50 BI-40 BI-50 BI-50

| SECURITIES                                                      | Holding |
|-----------------------------------------------------------------|---------|
| GOVERNMENT SECURITIES                                           | 40.94%  |
| 7.32% GOI 2024 (MD 28/01/2024)                                  | 14.74%  |
| 7.27% GOI (MD 08/04/2026)                                       | 6.51%   |
| 7.59% GOI 2029 (MD 20/03/2029)                                  | 6.26%   |
| 7.57% GOI (MD 17/06/2033)                                       | 3.33%   |
| 7.59% GOI 2026 (MD 11/01/2026)                                  | 3.29%   |
| 8.13% GOI 2045 (MD 22/06/2045)                                  | 2.14%   |
| 8.60% GOI 2028 (MD 02/06/2028)                                  | 1.40%   |
| 8.18% State Developement Loan-Tamilnadu 2028<br>(MD 19/12/2028) | 1.33%   |
| 364 Days TBill (MD 04/06/2020)                                  | 1.22%   |
| 8.30% GOI 2040 (MD 02/07/2040)                                  | 0.72%   |
| CORPORATE DEBT                                                  | 53.31%  |
| 7.50% Tata Motors Ltd NCD (MD 22/06/2022)                       | 6.27%   |
| 2% Tata Steel Ltd NCD (MD 23/04/2022)                           | 5.72%   |
| 8.51% NABARD NCD (MD 19/12/2033) Series LTIF 3C                 | 4.10%   |
| 10.90% AU Small Finance Bank Ltd NCD (MD 30/05/2025)            | 3.55%   |
| 8.29% MTNL NCD (MD 28/11/2024) Series IV-D 2014                 | 3.33%   |
| 8.12% Export Import Bank of India NCD                           |         |
| (MD 25/04/2031) SR-T02                                          | 3.31%   |
| 7.89% Can Fin Homes Ltd. NCD MD (18/05/2022) Series 6           | 3.18%   |
| 9.475% Aditya Birla Finance Ltd NCD G-8                         |         |
| (MD 18/03/2022)                                                 | 2.96%   |
| 8.14% Nuclear Power Corpn of India Ltd                          |         |
| (MD 25/03/2026) SR-X                                            | 2.68%   |
| 8.72% Kotak Mahindra Bank Ltd NCD (MD 14/01/2022)               | 1.94%   |
| Other Corporate Debt                                            | 16.27%  |
| MMI, Deposits, CBL0 & Others                                    | 5.75%   |