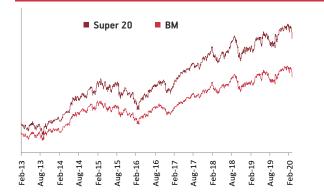

| Returns  | Period          | Maximiser | ВМ    | Maximiser<br>Guarantee |       | ВМ    | Multiplier | ВМ    | Pure<br>Equity | Value<br>Momentum | BM    | Capped<br>Nifty<br>Index | Accat | MNC   |
|----------|-----------------|-----------|-------|------------------------|-------|-------|------------|-------|----------------|-------------------|-------|--------------------------|-------|-------|
|          | 1 month         | -6.16     | -5.96 | -5.92                  | -5.57 | -5.44 | -6.07      | -6.21 | -5.88          | -7.22             | -5.96 | -6.74                    | 0.50  | -2.21 |
| Absolute | 3 months        | -6.28     | -6.53 | -5.94                  | -5.67 | -5.74 | -4.00      | -2.50 | -3.88          | -6.98             | -6.53 | -7.58                    | 1.01  | -1.21 |
|          | 6 months        | 1.88      | 0.78  | 1.62                   | 2.37  | 1.86  | 3.78       | 6.02  | 3.90           | -0.09             | 0.78  | -0.31                    | 3.41  | 7.56  |
|          | 1 Year          | 4.38      | 1.66  | 4.32                   | 7.27  | 5.21  | 0.96       | -0.40 | 2.91           | -5.83             | 1.65  | 0.41                     | 11.46 | 4.70  |
|          | 2 Years         | 1.34      | 0.99  | 1.12                   | 5.43  | 4.45  | -6.34      | -7.49 | -1.06          | -13.16            | 0.99  | 1.30                     | 8.71  | -     |
| CACD     | 3 Years         | 7.25      | 5.55  | 6.52                   | 9.31  | 8.14  | 4.42       | -0.15 | 5.57           | -5.05             | 5.55  | 6.21                     | 9.52  | -     |
| CAGR     | 4 Years         | 13.38     | 10.25 | 11.41                  | 14.19 | 11.30 | 13.53      | 8.00  | 11.65          | 7.18              | 10.24 | 11.02                    | 13.78 | -     |
|          | 5 Years         | 5.30      | 3.51  | 4.99                   | 6.03  | 4.21  | 8.67       | 3.84  | 6.87           | 1.98              | 3.51  | -                        | -     | -     |
|          | Since Inception | 8.76      | 6.66  | 9.72                   | 10.76 | 8.12  | 10.20      | 5.54  | 13.75          | 8.26              | 8.06  | 7.06                     | 10.89 | 5.03  |