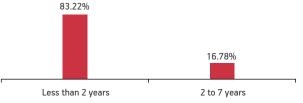

| 0.21%                                                                                                           |
| Equity<br>258.13(15%)<br>Debt                                                                                                                                                                                                                                                                                               |                                                                                                                 |







#### Fund Update:

Exposure to equities has decreased to 14.62% from 15.32% and MMI has decreased to 6.21% from 7.95% on a MOM basis.

Foresight 5 pay fund continues to be predominantly invested in large cap stocks and highest rated fixed income instruments.

Refer annexure for complete portfolio details.

1507.37 (85%)

#### Date of Inception: 22-Feb-11

Date of Inception: 16-Dec-09

**OBJECTIVE:** To optimize the participation in an actively managed well-diversified equity portfolio of fundamentally strong blue chip companies which using debt instruments and derivatives to ensure capital protection after five years. The use of derivatives will be for hedging purposes only and as approved by the IRDA.

**STRATEGY:** To dynamically manage the allocation between equities and fixed income