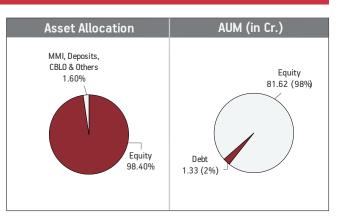

#### **Asset Allocation Rating Profile** MMI, Deposits, AA+ CBLO & Others AA-1.35% 5.75% 10.41% AA 11.19% NCD Sovereign 53.31% 43.47% G-Secs 40.94% AAA 33.58%

BENCHMARK: Crisil Composite Bond Fund Index & Crisil Liquid Fund Index