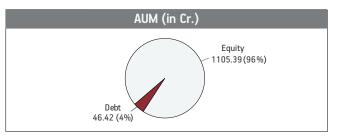

#### NAV as on 28th February 2020: ₹61.5879 BENCHMARK: BSE 100, Crisil Composite Bond Fund Index & Crisil Liquid Fund Index Asset held as on 28th February 2020: ₹269.67 Cr FUND MANAGER: Mr. Sandeep Jain (Equity), Ms. Richa Sharma (Debt) AUM (in Cr.) **Asset Allocation Rating Profile** Builder BM Equity MMI, Deposits, AA-1.41% A1+ \_\_\_0.93% 47.68(18%) CBLO & Others AA 2.36% 6.19% Equity Sovereign 17.68% 52.05% G-Secs 38.95% NCD AAA 37.18% Debt \_ 43.26% Feb-13 Aug-13 Feb-15 Aug-15 Feb-16 Aug-16 Feb-17 Feb-18 Aug-18 Feb-19 Aug-19 Feb-20 Feb-14 Aug-14 Aug-17 221.99(82%)