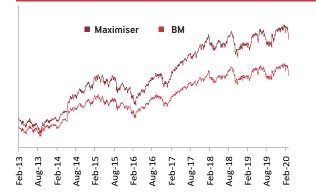

#### NAV as on 28th February 2020: ₹61.5879 BENCHMARK: BSE 100, Crisil Composite Bond Fund Index & Crisil Liquid Fund Index Asset held as on 28th February 2020: ₹269.67 Cr FUND MANAGER: Mr. Sandeep Jain (Equity), Ms. Richa Sharma (Debt) AUM (in Cr.) **Asset Allocation Rating Profile** Builder BM Equity MMI, Deposits, AA-1.41% A1+ \_\_\_0.93% 47.68(18%) CBLO & Others AA 2.36% 6.19% Equity Sovereign 17.68% 52.05% G-Secs 38.95% NCD AAA 37.18% Debt \_ 43.26% Feb-13 Aug-13 Feb-15 Aug-15 Feb-16 Aug-16 Feb-17 Feb-18 Aug-18 Feb-19 Aug-19 Feb-20 Feb-14 Aug-14 Aug-17 221.99(82%)