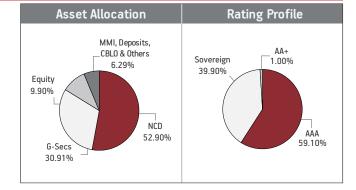

#### NAV as on 28th February 2020: ₹61.5879 BENCHMARK: BSE 100, Crisil Composite Bond Fund Index & Crisil Liquid Fund Index Asset held as on 28th February 2020: ₹269.67 Cr FUND MANAGER: Mr. Sandeep Jain (Equity), Ms. Richa Sharma (Debt) AUM (in Cr.) **Asset Allocation Rating Profile** Builder BM Equity MMI, Deposits, AA-1.41% A1+ \_\_\_0.93% 47.68(18%) CBLO & Others AA 2.36% 6.19% Equity Sovereign 17.68% 52.05% G-Secs 38.95% NCD AAA 37.18% Debt \_ 43.26% Feb-13 Aug-13 Feb-15 Aug-15 Feb-16 Aug-16 Feb-17 Feb-18 Aug-18 Feb-19 Aug-19 Feb-20 Feb-14 Aug-14 Aug-17 221.99(82%)

| SECURITIES                                                                                      | Holding        |
|-------------------------------------------------------------------------------------------------|----------------|
| GOVERNMENT SECURITIES                                                                           | 38.95%         |
| 8.28% GOI 2027 (MD 21/09/2027)                                                                  | 6.64%          |
| 6.97% GOI 2026 (MD 06/09/2026)                                                                  | 5.37%          |
| 7.50% GOI 2034 (10/08/2034)                                                                     | 4.93%          |
| 7.88% GOI 2030 (MD 19/03/2030)                                                                  | 4.04%          |
| 8.24% GOI (MD 15/02/2027)                                                                       | 3.25%<br>3.23% |
| 8.32% GOI (MD 02/08/2032)<br>364 Days TBill (MD 14/05/2020)                                     | 5.∠5%<br>2.20% |
| 8.24% GOI 2033 (MD 10/11/2033)                                                                  | 2.20%          |
| 7.57% GOI (MD 17/06/2033)                                                                       | 1.99%          |
| 8.12% GOI 2020 (MD 10/12/2020)                                                                  | 1.89%          |
| Other Government Securities                                                                     | 3.32%          |
| CORPORATE DEBT                                                                                  | 37.18%         |
| Housing Developement Finance Corp ZCB SR-Q 013                                                  |                |
| (MD09/03/2020)                                                                                  | 4.67%          |
| 9.25% Power Grid Corporation Ltd NCD (MD 09/03/2027)                                            | 3.40%          |
| 9.475% Aditya Birla Finance Ltd NCD G-8 (MD 18/03/2022)<br>8.85% Axis Bank NCD (MD 05/12/2024)  | 3.15%<br>2.03% |
| 8.29% MTNL NCD (MD 28/11/2024) Series IV-D 2014                                                 | 2.00%          |
| 8.12% Export Import Bank of India NCD                                                           | 2100,0         |
| (MD 25/04/2031) SR-T02                                                                          | 1.98%          |
| 8.50% NHPC Ltd NCD SR-T STRRP D (MD 14/07/2022)                                                 | 1.94%          |
| 8.042% Bajaj Finance Ltd NCD (Option I) (MD 10/05/2021)                                         | 1.89%          |
| 8.65% India Infradebt Ltd NCD (MD 21/08/2020)<br>7.40% GRUH Finance Ltd NCD (MD 30/09/20) F-010 | 1.88%<br>1.86% |
| Other Corporate Debt                                                                            | 12.38%         |
| EQUITY                                                                                          | 17.68%         |
| HDEC Bank Limited                                                                               | 1.68%          |
| ICICI Bank Limited                                                                              | 1.49%          |
| Reliance Industries Limited                                                                     | 1.46%          |
| Housing Development Finance Corporation                                                         | 1.25%          |
| Infosys Limited                                                                                 | 1.04%          |
| Tata Consultancy Services Limited                                                               | 0.87%          |
| Kotak Mahindra Bank Limited                                                                     | 0.70%          |
| Bajaj Finserv Limited                                                                           | 0.65%          |
| ITC Limited                                                                                     | 0.60%          |
| Asian Paints Limited                                                                            | 0.48%          |
| Other Equity                                                                                    | 7.47%          |
| MMI, Deposits, CBL0 & Others                                                                    | 6.19%          |

Sectoral Allocation

Maturity (in years)5.94Yield to Maturity6.41%Modified Duration4.01

**Maturity Profile** 

Fund Update:

Exposure to NCD has increased to 37.18% from 36.46% and MMI has slightly decreased to 6.19% from 6.67% on a MOM basis.