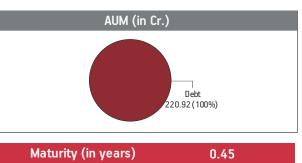

#### Asset held as on 28th February 2020: ₹220.92 Cr

| SECURITIES                                                       | Holding |
|------------------------------------------------------------------|---------|
| GOVERNMENT SECURITIES                                            | 6.65%   |
| 364 Days TBill (MD 22/10/2020)                                   | 4.38%   |
| 8.39% State Developement -Rajasthan Uday 2020<br>(MD 15/03/2020) | 2.27%   |
| CORPORATE DEBT                                                   | 49.64%  |
| 6.77% Larsen & Toubro Ltd NCD (MD 20/08/2020)                    | 6.81%   |
| 8.53% Power Finance Corpn. Ltd. NCD (MD 24/07/2020)              | 5.48%   |
| 11.73% HDFC Ltd NCD (MD 16/09/2020)                              | 4.66%   |
| 8.50% NHPC Ltd NCD SR-T STRRP B (MD 14/07/2020)                  | 4.56%   |
| 7.5438% Kotak Mahindra Prime Ltd. NCD (MD 08/01/2021)            | 3.20%   |
| 7.20% HDFC Ltd NCD ( Md 01/09/2020)                              | 2.73%   |
| 8.8044% HDB Financial Services Ltd NCD (MD 10/08/2020)           | 2.66%   |
| 8.50% IRFC NCD (MD 22/06/2020)                                   | 2.42%   |
| 8.80% REC NCD (MD 25/1                                           | 2.30%   |
| 8.36% REC. Ltd. NCD (MD 22/09/2020)                              | 2.29%   |
| Other Corporate Debt                                             | 12.53%  |
| MMI, Deposits, CBLO & Others                                     | 43.72%  |

#### Fund Update:

The average maturity of the fund has remain constant to 0.45 years from 0.45 years on a MOM basis.

Liquid plus fund continues to be predominantly invested in highest rated fixed income instruments.