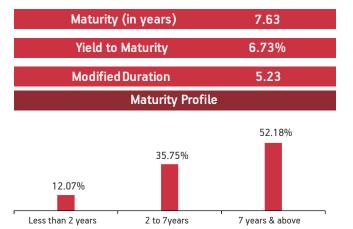

#### Date of Inception: 22-Mar-01

**OBJECTIVE:** To generate consistent returns through active management of a fixed income portfolio and focus on creating a long-term equity portfolio, which will enhance the yield of the composite portfolio with minimum risk appetite.

**STRATEGY:** To invest in fixed income securities with marginal exposure to equity up to 10% at low level of risk. This investment fund is suitable for those who want to preserve their capital and earn steady return on investment through higher exposure to debt securities.

34.86% 40.29% 24.85% Less than 2 years 2 to 7 years 7 years & above

#### Fund Update:

Exposure to G-secs has slightly decreased to 44.08% from 44.79% and MMI has increased to 7.75% from 6.91% on a MOM basis.

Protector fund continues to be predominantly invested in highest rated fixed income instruments.