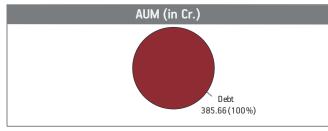

# Liquid Plus SFIN No.ULIF02807/10/11BSLLIQPLUS109

#### About The Fund

**OBJECTIVE:** To provide superior risk-adjusted returns with low volatility at a high level of safety and liquidity through investments in high quality short term fixed income instruments – upto one year maturity.

**STRATEGY:** Fund will invest in high quality short-term fixed income instruments – upto one year maturity. The endeavour will be to optimize returns while providing liquidity and safety with very low risk profile.

#### NAV as on 28th February 2020: ₹17.6477

#### Asset held as on 28th February 2020: ₹220.92 Cr

| SECURITIES                                                       | Holding |
|------------------------------------------------------------------|---------|
| GOVERNMENT SECURITIES                                            | 6.65%   |
| 364 Days TBill (MD 22/10/2020)                                   | 4.38%   |
| 8.39% State Developement -Rajasthan Uday 2020<br>(MD 15/03/2020) | 2.27%   |
| CORPORATE DEBT                                                   | 49.64%  |
| 6.77% Larsen & Toubro Ltd NCD (MD 20/08/2020)                    | 6.81%   |
| 8.53% Power Finance Corpn. Ltd. NCD (MD 24/07/2020)              | 5.48%   |
| 11.73% HDFC Ltd NCD (MD 16/09/2020)                              | 4.66%   |
| 8.50% NHPC Ltd NCD SR-T STRRP B (MD 14/07/2020)                  | 4.56%   |
| 7.5438% Kotak Mahindra Prime Ltd. NCD (MD 08/01/2021)            | 3.20%   |
| 7.20% HDFC Ltd NCD ( Md 01/09/2020)                              | 2.73%   |
| 8.8044% HDB Financial Services Ltd NCD (MD 10/08/2020)           | 2.66%   |
| 8.50% IRFC NCD (MD 22/06/2020)                                   | 2.42%   |
| 8.80% REC NCD (MD 25/1                                           | 2.30%   |
| 8.36% REC. Ltd. NCD (MD 22/09/2020)                              | 2.29%   |
| Other Corporate Debt                                             | 12.53%  |
| MMI, Deposits, CBLO & Others                                     | 43.72%  |

#### Fund Update:

The average maturity of the fund has remain constant to 0.45 years from 0.45 years on a MOM basis.

Liquid plus fund continues to be predominantly invested in highest rated fixed income instruments.