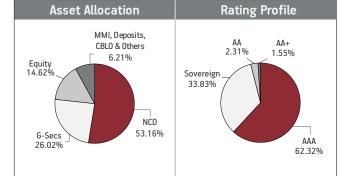

#### **Asset Allocation Rating Profile** MMI, Deposits, AA+ CBLO & Others AA-1.35% 5.75% 10.41% AA 11.19% NCD Sovereign 53.31% 43.47% G-Secs 40.94% AAA 33.58%

BENCHMARK: Crisil Composite Bond Fund Index & Crisil Liquid Fund Index