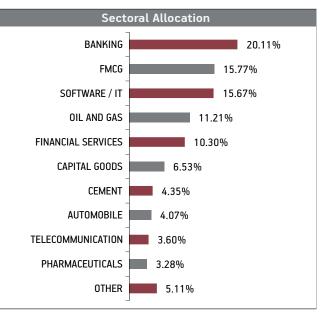

HDFC Ltd NCD-Series R 014 (MD 26/06/2020)  | 0.21%   |

| EQUITY                                  | 73.50% |
|-----------------------------------------|--------|
| Reliance Industries Limited             | 6.64%  |
| HDFC Bank Limited                       | 5.81%  |
| Infosys Limited                         | 5.02%  |
| Housing Development Finance Corporation | 4.93%  |
| ICICI Bank Limited                      | 3.62%  |
| Tata Consultancy Services Limited       | 3.50%  |
| Larsen & Toubro Limited                 | 3.23%  |
| Hindustan Unilever Limited              | 2.95%  |
| Bharti Airtel Limited                   | 2.64%  |
| ITC Limited                             | 2.42%  |
| Other Equity                            | 32.74% |
| MMI, Deposits, CBL0 & Others            | 17.65% |



#### **Maturity Profile**

100.00%

Less than 2 years

#### Fund Update:

Exposure to equities has decreased to 73.50% from 76.34% and MMI has increased to 17.65% from 15.31% on a MOM basis.

Magnifier fund continues to be predominantly invested in large cap stocks and maintains a well diversified portfolio with investments made across various sectors.

Modified Duration of the Fund is 0.11.

### Maximiser Fund SFIN No.ULIF01101/06/07BSLIINMAXI109

#### **About The Fund**

#### Date of Inception: 12-Jun-07

**OBJECTIVE:** To provide long term capital appreciation by actively managing a well-diversified equity portfolio of fundamentally strong blue chip companies. Further, the fund seeks to provide a cushion against the sudden volatility in the equities through some investments in short t