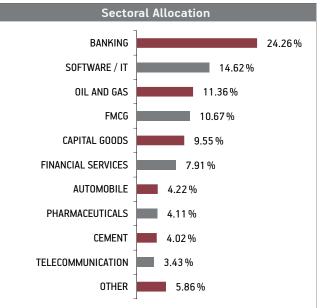

Sectoral Allocation

Maturity (in years)5.94Yield to Maturity6.41%Modified Duration4.01

**Maturity Profile** 

Fund Update:

Exposure to NCD has increased to 37.18% from 36.46% and MMI has slightly decreased to 6.19% from 6.67% on a MOM basis.