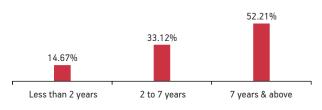

|                                                                               |                                                                       |
|                                                                                                                                                                                                                       | -                                                                             | ebt<br>(68%)                                                          |

Asset Allocation MMI, Deposits, CBL0 & Others 4.03% 28.73% Equity 32.47% Rating Profile AA 3.86% AA 3.86% Sovereign 51.89%

Date of Inception: 12-Mar-03





Maturity (in years)7.19Yield to Maturity6.47%Modified Duration4.69

#### **Maturity Profile**



#### Fund Update:

Exposure to equities has decreased to 32.47% from 34.23% and MMI has increased to 4.03% from 3.26% on a MOM basis.

Pension enrich fund continues to be predominantly invested in large cap stocks and highest rated fixed income instruments.

| Liquid Plus Fund