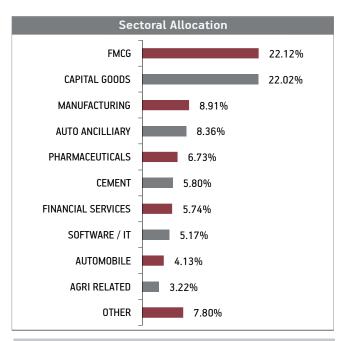

Sectoral Allocation

Maturity (in years)5.94Yield to Maturity6.41%Modified Duration4.01

**Maturity Profile** 

Fund Update:

Exposure to NCD has increased to 37.18% from 36.46% and MMI has slightly decreased to 6.19% from 6.67% on a MOM basis.