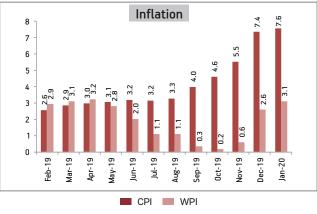

**Inflation-** CPI rose to 7.6% in January'20 from 7.4% in December'19, due higher core inflation. WPI rose to 3.1% in January'20 Vs 2.6% in December'19.

Source: Tradingeconomics.com