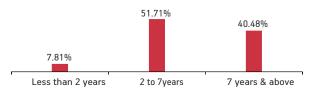

ndra Bank Limited      | 0.44%<br>0.44% |
| Crompton Greaves Consumer Electricals Limited                         | 0.33%          |
| Axis Bank Limited                                                     | 0.33%          |
| Other Equity                                                          | 2.78%          |
| MMI, Deposits, CBL0 & Others                                          | 9.79%          |
| AUM (in Cr.)                                                          |                |
| Equity                                                                |                |



Sectoral Allocation



| Maturity (in years)      | 6.70  |
|--------------------------|-------|
| Yield to Maturity        | 6.67% |
| <b>Modified Duration</b> | 4.65  |
| Maturity Profi           | ile   |



#### Fund Update:

Exposure to equities has decreased to 8.88% from 9.35% and MMI has decreased to 9.79% from 10.59% on a MOM basis.

Pension nourish fund continues to be predominantly invested in highest rated fixed income instruments.

Refer annexure for complete portfolio details.

Date of Inception: 18-Mar-03

**OBJECTIVE:** This Investment Fund Option helps you grow your capital through enhanced returns over a medium to long term period through investments in equity and debt instruments, thereby providing a good balance between risk and return. This Investment Fund Option is suitable for those who want to earn a higher return on investment through balanced exposure to equity and debt securities.

**STRATEGY:** To earn capital appreciation by maintaining diversified equity portfolio