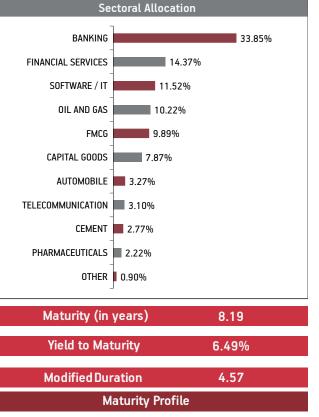

Sectoral Allocation

Maturity (in years)5.94Yield to Maturity6.41%Modified Duration4.01

**Maturity Profile** 

Fund Update:

Exposure to NCD has increased to 37.18% from 36.46% and MMI has slightly decreased to 6.19% from 6.67% on a MOM basis.