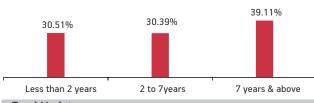

#### **Maturity Profile**

#### **Fund Update:**

Exposure to equities has decreased to 27.50% from 29.53% and MMI has decreased to 11.83% from 15.11% on a MOM basis.

Enhancer fund continues to be predominantly invested in highest rated fixed income instruments.