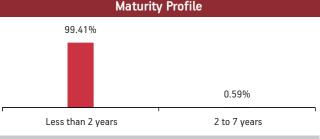

& Others                                                                                                                                                                                                                                                                                                                                                                                                                                                                                                                                                          | 6.29%                                                                                           |





| Maturity (in years)      | 0.59  |
|--------------------------|-------|
| Yield to Maturity        | 5.81% |
| <b>Modified Duration</b> | 0.44  |



#### Fund Update:

Exposure to equities has decreased to 9.90% from 10.40% and MMI has decreased to 6.29% from 14.25% on a MOM basis.

Platinum advantage fund continues to be predominantly invested in large cap stocks and highest rated fixed income instruments.

#### Refer annexure for complete portfolio details.

Equity 56.65(10%)

Debt 515.32 (90%)

#### Date of Inception: 20-Sep-10

**OBJECTIVE:** To optimise the participation in an actively managed well-diversified equity portfolio of fundamentally strong blue chip companies while using debt instruments and derivatives to lock-in capital appreciations. The use of derivatives will be for hedging purposes only and as approved by the IRDA.

**STRATEGY:** To dynamically manage the allocation between equities and fixed income instruments,