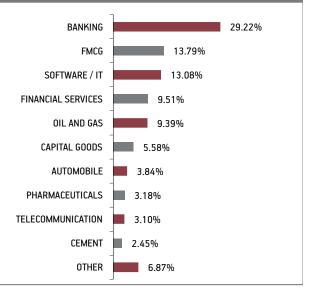

Sectoral Allocation

Maturity (in years)5.94Yield to Maturity6.41%Modified Duration4.01

**Maturity Profile** 

Fund Update:

Exposure to NCD has increased to 37.18% from 36.46% and MMI has slightly decreased to 6.19% from 6.67% on a MOM basis.