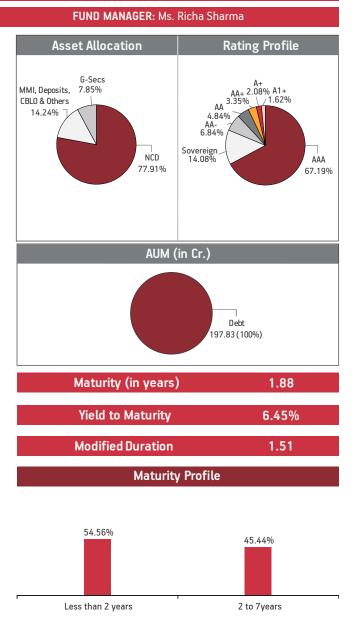

#### Asset held as on 28th February 2020: ₹197.83 Cr

| SECURITIES                                                                                    | Holding        |
|-----------------------------------------------------------------------------------------------|----------------|
| GOVERNMENT SECURITIES                                                                         | 7.85%          |
| 8.12% GOI 2020 (MD 10/12/2020)                                                                | 2.58%          |
| 364 Days TBill (MD 04/06/2020)<br>8.20% Oil MKT Co GOI Bond 2024 (MD 15/09/2024)              | 2.00%<br>1.64% |
| 9.23% State Developement -Gujrat 2022 (MD 30/03/2022)                                         | 1.00%          |
| 9.14% State Developement -Andhra Pradesh 2022<br>(MD 25/04/2022)                              | 0.63%          |
| CORPORATE DEBT                                                                                | 77.91%         |
| 8.50% NABARD NCD SR 19F (MD 31/01/2023)                                                       | 8.00%          |
| 8.25% Indian Railway Fin Corp NCD (MD 28/02/2024)                                             | 5.36%          |
| 8.02% BPCL Ltd NCD (MD 11/03/2024)                                                            | 4.52%          |
| HDB Financial Services Ltd Series 124 ZCB                                                     |                |
| MD 29/10/2021                                                                                 | 3.01%          |
| 10.90% AU Small Finance Bank Ltd NCD (MD 30/05/2025)                                          | 2.89%          |
| 9.10%Fullerton India Credit Co.Ltd.NCD<br>(15/12/2021)S-680PT-II                              | 2.65%          |
|                                                                                               | 2.65%          |
| 8.60% ONGC Petro Additions Ltd NCD (MD 11/03/2022)<br>8.20% Power Finance Corporation Ltd NCD | 2.04%          |
| (MD 27/05/2022)                                                                               | 2.63%          |
| 8.30% GAIL (India) Ltd. NCD 2015-Series-1(A)                                                  |                |
| (MD 23/02/20)                                                                                 | 2.63%          |
| 8.05% HDFC Ltd NCD ( Md 20/06/2022)                                                           | 2.62%          |
| Other Corporate Debt                                                                          | 40.95%         |
| MMI, Deposits, CBLO & Others                                                                  | 14.24%         |

#### Fund Update:

The average maturity of the fund has slightly increased to 1.88 years from 1.83 years on a MOM basis.

Assure fund continues to be predominantly invested in highest rated fixed income instruments.