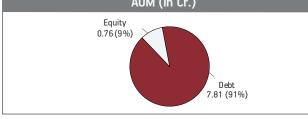

#### NAV as on 28th February 2020: ₹61.5879 BENCHMARK: BSE 100, Crisil Composite Bond Fund Index & Crisil Liquid Fund Index Asset held as on 28th February 2020: ₹269.67 Cr FUND MANAGER: Mr. Sandeep Jain (Equity), Ms. Richa Sharma (Debt) AUM (in Cr.) **Asset Allocation Rating Profile** Builder BM Equity MMI, Deposits, AA-1.41% A1+ \_\_\_0.93% 47.68(18%) CBLO & Others AA 2.36% 6.19% Equity Sovereign 17.68% 52.05% G-Secs 38.95% NCD AAA 37.18% Debt \_ 43.26% Feb-13 Aug-13 Feb-15 Aug-15 Feb-16 Aug-16 Feb-17 Feb-18 Aug-18 Feb-19 Aug-19 Feb-20 Feb-14 Aug-14 Aug-17 221.99(82%)