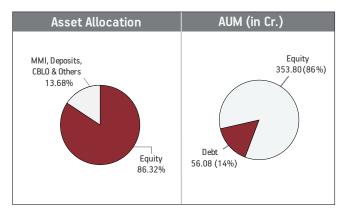

# NAV as on 28th February 2020: ₹57.7079 BENCHMARK: BSE 100, Crisil Composite Bond Fund Index & Crisil Liquid Fund Index Asset held as on 28th February 2020: ₹477.97 Cr FUND MANAGER: Mr. Trilok Agarwal (Equity), Ms. Richa Sharma (Debt) AllM (in Cr.) Asset Allocation