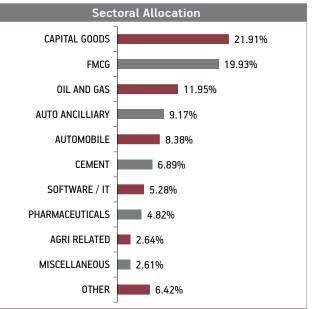

Sectoral Allocation

Maturity (in years)5.94Yield to Maturity6.41%Modified Duration4.01

**Maturity Profile** 

Fund Update:

Exposure to NCD has increased to 37.18% from 36.46% and MMI has slightly decreased to 6.19% from 6.67% on a MOM basis.