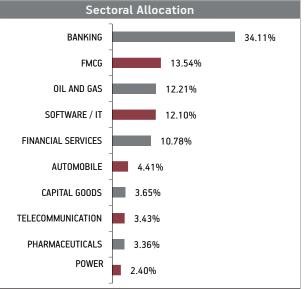

Sectoral Allocation

Maturity (in years)5.94Yield to Maturity6.41%Modified Duration4.01

**Maturity Profile** 

Fund Update:

Exposure to NCD has increased to 37.18% from 36.46% and MMI has slightly decreased to 6.19% from 6.67% on a MOM basis.