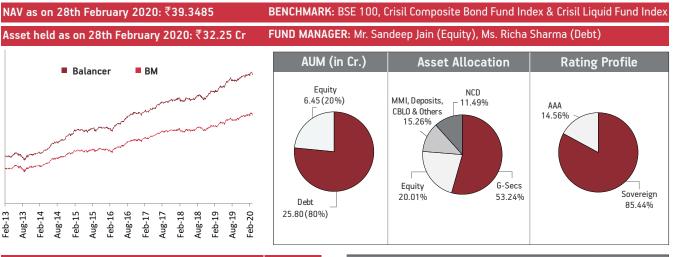

#### NAV as on 28th February 2020: ₹61.5879 BENCHMARK: BSE 100, Crisil Composite Bond Fund Index & Crisil Liquid Fund Index Asset held as on 28th February 2020: ₹269.67 Cr FUND MANAGER: Mr. Sandeep Jain (Equity), Ms. Richa Sharma (Debt) AUM (in Cr.) **Asset Allocation Rating Profile** Builder BM Equity MMI, Deposits, AA-1.41% A1+ \_\_\_0.93% 47.68(18%) CBLO & Others AA 2.36% 6.19% Equity Sovereign 17.68% 52.05% G-Secs 38.95% NCD AAA 37.18% Debt \_ 43.26% Feb-13 Aug-13 Feb-15 Aug-15 Feb-16 Aug-16 Feb-17 Feb-18 Aug-18 Feb-19 Aug-19 Feb-20 Feb-14 Aug-14 Aug-17 221.99(82%)

#### Fund Update:

Exposure to equities has decreased to 20.01% from 21.38% and MMI has slightly increased to 15.26% from 14.99% on a MOM basis.

Balancer fund continues to be predominantly invested in highest rated fixed income instruments.