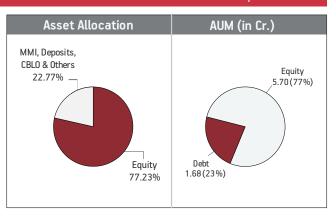

Holding |
|-----------------------------------------|---------|
| EQUITY                                  | 77.23%  |
| HDFC Bank Limited                       | 7.64%   |
| Reliance Industries Limited             | 7.42%   |
| Infosys Limited                         | 5.69%   |
| Housing Development Finance Corporation | 5.32%   |
| ICICI Bank Limited                      | 4.51%   |
| Tata Consultancy Services Limited       | 3.39%   |
| Larsen & Toubro Limited                 | 3.19%   |
| Hindustan Unilever Limited              | 2.99%   |
| Kotak Mahindra Bank Limited             | 2.94%   |
| ITC Limited                             | 2.84%   |
| Other Equity                            | 31.29%  |
| MMI, Deposits, CBLO & Others            | 22.77%  |

FUND MANAGER: Mr. Sameer Mistry





#### Fund Update:

Exposure to equities has decreased to 77.23% from 78.55% and MMI has increased to 22.77% from 21.45% on a MOM basis.

Maximiser Guaranteed fund is predominantly invested in large cap stocks and maintains a well diversified portfolio with investments made across various sectors.

**OBJECTIVE:** To generate long-term capital appreciation for policy holders by making investments in fundamentally strong and liquid large cap companies.

**STRATEGY:** To build and actively manage an equity portfolio of 20 fundamentally strong large cap stocks in terms of market capitalization by following an in-depth research-focused investment approach. The fund will attempt to adequately diversify across sectors. The fund will invest in companies having financial strength, robust, effici