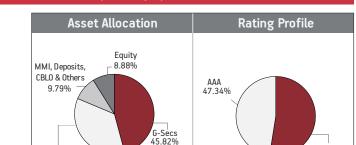

#### **Asset Allocation Rating Profile** MMI, Deposits, AA+ CBLO & Others AA-1.35% 5.75% 10.41% AA 11.19% NCD Sovereign 53.31% 43.47% G-Secs 40.94% AAA 33.58%

BENCHMARK: Crisil Composite Bond Fund Index & Crisil Liquid Fund Index

#### Fund Update:

Exposure to G-secs has decreased to 40.94% from 43.66% and MMI has increased to 5.75% from 4.57% on a MOM basis.

Income Advantage Guaranteed fund continues to be predominantly invested in highest rated fixed income instruments.