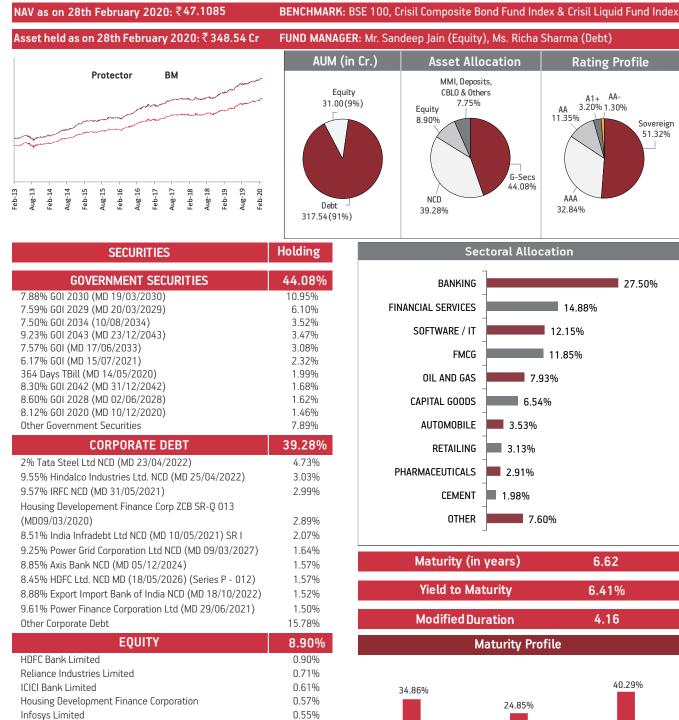

#### NAV as on 28th February 2020: ₹61.5879 BENCHMARK: BSE 100, Crisil Composite Bond Fund Index & Crisil Liquid Fund Index Asset held as on 28th February 2020: ₹269.67 Cr FUND MANAGER: Mr. Sandeep Jain (Equity), Ms. Richa Sharma (Debt) AUM (in Cr.) **Asset Allocation Rating Profile** Builder BM Equity MMI, Deposits, AA-1.41% A1+ \_\_\_0.93% 47.68(18%) CBLO & Others AA 2.36% 6.19% Equity Sovereign 17.68% 52.05% G-Secs 38.95% NCD AAA 37.18% Debt \_ 43.26% Feb-13 Aug-13 Feb-15 Aug-15 Feb-16 Aug-16 Feb-17 Feb-18 Aug-18 Feb-19 Aug-19 Feb-20 Feb-14 Aug-14 Aug-17 221.99(82%)

| SECURITIES                                                                                      | Holding        |
|-------------------------------------------------------------------------------------------------|----------------|
| GOVERNMENT SECURITIES                                                                           | 38.95%         |
| 8.28% GOI 2027 (MD 21/09/2027)                                                                  | 6.64%          |
| 6.97% GOI 2026 (MD 06/09/2026)                                                                  | 5.37%          |
| 7.50% GOI 2034 (10/08/2034)                                                                     | 4.93%          |
| 7.88% GOI 2030 (MD 19/03/2030)                                                                  | 4.04%          |
| 8.24% GOI (MD 15/02/2027)                                                                       | 3.25%<br>3.23% |
| 8.32% GOI (MD 02/08/2032)<br>364 Days TBill (MD 14/05/2020)                                     | 5.∠5%<br>2.20% |
| 8.24% GOI 2033 (MD 10/11/2033)                                                                  | 2.20%          |
| 7.57% GOI (MD 17/06/2033)                                                                       | 1.99%          |
| 8.12% GOI 2020 (MD 10/12/2020)                                                                  | 1.89%          |
| Other Government Securities                                                                     | 3.32%          |
| CORPORATE DEBT                                                                                  | 37.18%         |
| Housing Developement Finance Corp ZCB SR-Q 013                                                  |                |
| (MD09/03/2020)                                                                                  | 4.67%          |
| 9.25% Power Grid Corporation Ltd NCD (MD 09/03/2027)                                            | 3.40%          |
| 9.475% Aditya Birla Finance Ltd NCD G-8 (MD 18/03/2022)<br>8.85% Axis Bank NCD (MD 05/12/2024)  | 3.15%<br>2.03% |
| 8.29% MTNL NCD (MD 28/11/2024) Series IV-D 2014                                                 | 2.00%          |
| 8.12% Export Import Bank of India NCD                                                           | 2100,0         |
| (MD 25/04/2031) SR-T02                                                                          | 1.98%          |
| 8.50% NHPC Ltd NCD SR-T STRRP D (MD 14/07/2022)                                                 | 1.94%          |
| 8.042% Bajaj Finance Ltd NCD (Option I) (MD 10/05/2021)                                         | 1.89%          |
| 8.65% India Infradebt Ltd NCD (MD 21/08/2020)<br>7.40% GRUH Finance Ltd NCD (MD 30/09/20) F-010 | 1.88%<br>1.86% |
| Other Corporate Debt                                                                            | 12.38%         |
| EQUITY                                                                                          | 17.68%         |
| HDEC Bank Limited                                                                               | 1.68%          |
| ICICI Bank Limited                                                                              | 1.49%          |
| Reliance Industries Limited                                                                     | 1.46%          |
| Housing Development Finance Corporation                                                         | 1.25%          |
| Infosys Limited                                                                                 | 1.04%          |
| Tata Consultancy Services Limited                                                               | 0.87%          |
| Kotak Mahindra Bank Limited                                                                     | 0.70%          |
| Bajaj Finserv Limited                                                                           | 0.65%          |
| ITC Limited                                                                                     | 0.60%          |
| Asian Paints Limited                                                                            | 0.48%          |
| Other Equity                                                                                    | 7.47%          |
| MMI, Deposits, CBL0 & Others                                                                    | 6.19%          |

Sectoral Allocation

Maturity (in years)5.94Yield to Maturity6.41%Modified Duration4.01

**Maturity Profile** 

Fund Update:

Exposure to NCD has increased to 37.18% from 36.46% and MMI has slightly decreased to 6.19% from 6.67% on a MOM basis.

Builder fund continues to be predominantly invested in highest rated fixed income instruments.

**OBJECTIVE:** The objective of this investment fund is to achieve value creation of the policyholder at an average risk level over medium to long-term period.