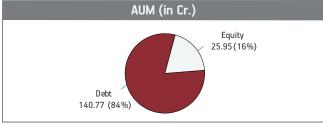

#### NAV as on 28th February 2020: ₹61.5879 BENCHMARK: BSE 100, Crisil Composite Bond Fund Index & Crisil Liquid Fund Index Asset held as on 28th February 2020: ₹269.67 Cr FUND MANAGER: Mr. Sandeep Jain (Equity), Ms. Richa Sharma (Debt) AUM (in Cr.) **Asset Allocation Rating Profile** Builder BM Equity MMI, Deposits, AA-1.41% A1+ \_\_\_0.93% 47.68(18%) CBLO & Others AA 2.36% 6.19% Equity Sovereign 17.68% 52.05% G-Secs 38.95% NCD AAA 37.18% Debt \_ 43.26% Feb-13 Aug-13 Feb-15 Aug-15 Feb-16 Aug-16 Feb-17 Feb-18 Aug-18 Feb-19 Aug-19 Feb-20 Feb-14 Aug-14 Aug-17 221.99(82%)