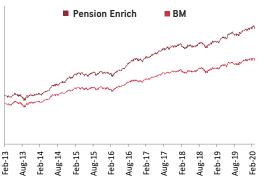

#### Figures in percentage (%)

| Returns  | Period          | Pension - Nourish | вм    | Pension - Growth | вм   | Pension - Enrich | вм    |
|----------|-----------------|-------------------|-------|------------------|------|------------------|-------|
|          | 1 month         | 1.15              | 1.06  | 0.36             | 0.17 | -0.68            | -1.16 |
| Absolute | 3 months        | 1.61              | 1.60  | 0.92             | 0.58 | 0.02             | -1.01 |
|          | 6 months        | 4.20              | 3.96  | 3.63             | 3.61 | 3.90             | 2.93  |
|          | 1 Year          | 11.89             | 10.73 | 11.17            | 9.68 | 10.22            | 7.78  |
|          | 2 Years         | 9.45              | 8.06  | 8.88             | 7.28 | 7.28             | 5.77  |
| 04.05    | 3 Years         | 8.12              | 6.92  | 8.63             | 6.86 | 7.88             | 6.44  |
| CAGR     | 4 Years         | 9.35              | 8.11  | 10.60            | 8.49 | 10.91            | 8.73  |
|          | 5 Years         | 8.01              | 7.08  | 8.48             | 6.78 | 8.05             | 6.01  |
|          | Since Inception | 8.43              | 7.45  | 10.05            | 8.35 | 11.12            | 9.43  |