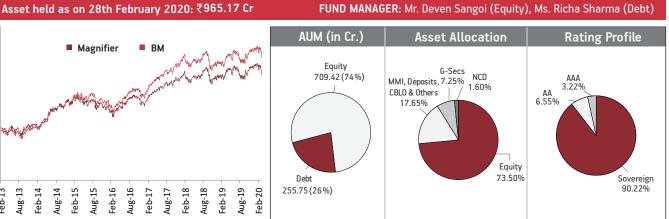

# NAV as on 28th February 2020: ₹57.7079 BENCHMARK: BSE 100, Crisil Composite Bond Fund Index & Crisil Liquid Fund Index Asset held as on 28th February 2020: ₹477.97 Cr FUND MANAGER: Mr. Trilok Agarwal (Equity), Ms. Richa Sharma (Debt) AllM (in Cr.) Asset Allocation