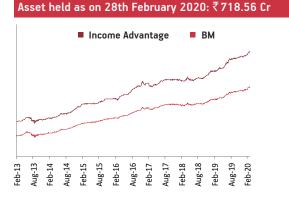

#### Fund Update:

The average maturity of the fund has slightly increased to 1.88 years from 1.83 years on a MOM basis.

Assure fund continues to be predominantly invested in highest rated fixed income instruments.