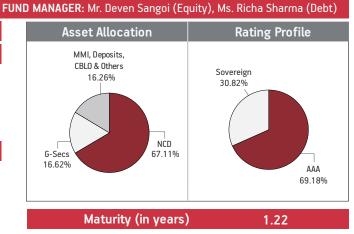

# NAV as on 28th February 2020: ₹57.7079 BENCHMARK: BSE 100, Crisil Composite Bond Fund Index & Crisil Liquid Fund Index Asset held as on 28th February 2020: ₹477.97 Cr FUND MANAGER: Mr. Trilok Agarwal (Equity), Ms. Richa Sharma (Debt) AllM (in Cr.) Asset Allocation