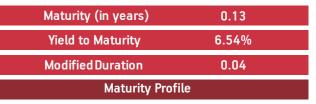

Sectoral Allocation

Maturity (in years)5.94Yield to Maturity6.41%Modified Duration4.01

**Maturity Profile** 

Fund Update:

Exposure to NCD has increased to 37.18% from 36.46% and MMI has slightly decreased to 6.19% from 6.67% on a MOM basis.