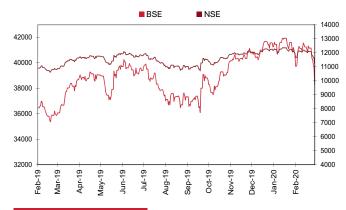

#### **Outlook for Equities**

Equity markets fell 6.4% in the month of February'20, as growth in number of new cases of COVID-19 outside China led to a WHO warning of a possible global pandemic. This led to a sell off in global equity markets due to its negative impact on global economy and corporate earnings. To prevent the further spread of the virus, many countries might go in for extended shutdowns of factories and other business activities. Many countries have come out with travel advisories also resulting in further slower business activity across the globe. This might lead to slowdown in consumption demand and supply disruption impacting many industries interconnected across the world.

FIIs net inflows was \$0.8 bn in Indian equities in February'20. DIIs were net buyers of \$2.4bn in February'20, highest monthly inflow in the last 6 months. Moody's slashed India's GDP growth forecast by 120bps to 5.4% for CY20 and 90bps to 5.8% for CY21.

Post the fall, Nifty is currently trading at around 17x FY21e earnings, slightly lower than its 10-year average. The most vital thing to be watched is the growth of new cases of COVID-19 around the world-outside China. Coordinated easing is expected from Central banks to support growth. We expect 18% growth in earnings for FY21 driven by earnings growth traction in BFSI and FMCG. Equity investors should understand that historically these adverse events act as good opportunities to buy for long term wealth creation.

| INDEX     | 28-Feb-20          | 31-Jan-20 | % Change |  |  |
|-----------|--------------------|-----------|----------|--|--|
| Nifty     | 11201.75           | 11962.10  | -6.36%   |  |  |
| Sensex    | 38297.29           | 40723.49  | -5.96%   |  |  |
| BSE 100   | 11292.68           | 12082.99  | -6.54%   |  |  |
| Dow Jones | 25409.36           | 28256.03  | -10.07%  |  |  |
| Nikkei    | 21142.96           | 23205.18  | -8.89%   |  |  |
| Hang Seng | Hang Seng 26129.93 |           | -0.69%   |  |  |
| Nasdaq    | lasdaq 8567.37     |           | -6.38%   |  |  |