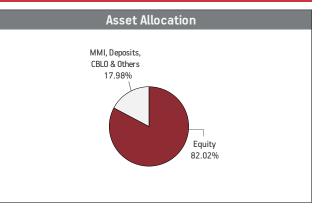

#### Asset held as on 28th February 2020: ₹220.92 Cr

| SECURITIES                                                       | Holding |
|------------------------------------------------------------------|---------|
| GOVERNMENT SECURITIES                                            | 6.65%   |
| 364 Days TBill (MD 22/10/2020)                                   | 4.38%   |
| 8.39% State Developement -Rajasthan Uday 2020<br>(MD 15/03/2020) | 2.27%   |
| CORPORATE DEBT                                                   | 49.64%  |
| 6.77% Larsen & Toubro Ltd NCD (MD 20/08/2020)                    | 6.81%   |
| 8.53% Power Finance Corpn. Ltd. NCD (MD 24/07/2020)              | 5.48%   |
| 11.73% HDFC Ltd NCD (MD 16/09/2020)                              | 4.66%   |
| 8.50% NHPC Ltd NCD SR-T STRRP B (MD 14/07/2020)                  | 4.56%   |
| 7.5438% Kotak Mahindra Prime Ltd. NCD (MD 08/01/2021)            | 3.20%   |
| 7.20% HDFC Ltd NCD ( Md 01/09/2020)                              | 2.73%   |
| 8.8044% HDB Financial Services Ltd NCD (MD 10/08/2020)           | 2.66%   |
| 8.50% IRFC NCD (MD 22/06/2020)                                   | 2.42%   |
| 8.80% REC NCD (MD 25/1                                           | 2.30%   |
| 8.36% REC. Ltd. NCD (MD 22/09/2020)                              | 2.29%   |
| Other Corporate Debt                                             | 12.53%  |
| MMI, Deposits, CBLO & Others                                     | 43.72%  |