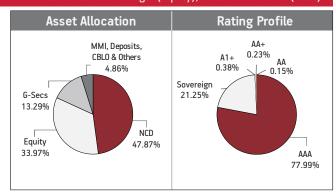

### Asset held as on 30th September 2018: ₹ 6379.28 Cr FUND MANAGER: Mr. Deven Sangoi (Equity), Ms. Richa Sharma (Debt)

| SECURITIES                     | Holding |
|--------------------------------|---------|
| GOVERNMENT SECURITIES          | 29.40%  |
| 9.23% GOI 2043 (MD 23/12/2043) | 3.04%   |
| 8.60% GOI 2028 (MD 02/06/2028) | 3.00%   |
| 7.17% GOI 2028 (MD 08/01/2028) | 2.59%   |
| 8.83% GOI 2023 (MD 25/11/2023) | 1.91%   |
| 9.20% GOI 2030 (MD 30/09/2030) | 1.60%   |
| 6.97% GOI 2026 (MD 06/09/2026) | 1.36%   |
| 7.88% GOI 2030 (MD 19/03/2030) | 1.30%   |
| 7.59% GOI 2029 (MD 20/03/2029) | 1.13%   |
| 8.26% GOI 2027 (MD 02/08/2027) | 1.01%   |
| 8.40% GOI 2024 (MD 28/07/2024) | 0.95%   |
| Other Government Securities    | 11.50%  |
|                                |         |

### **Fund Update:**

Exposure to equities has decreased to 30.57% from 32.68% and MMI has increased to 7.49% from 6.57% on a MOM basis.

Enhancer fund continues to be predominantly invested in highest rated fixed income instruments.