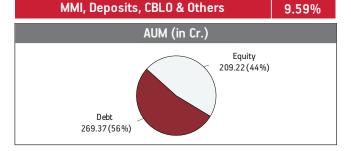

### Asset held as on 30th September 2018: ₹ 340.41 Cr FUND MANAGER: Mr. Sandeep Jain (Equity), Ms. Richa Sharma (Debt)

1.49%

0.26%

4.45%

7.01%

| Š                                       | Σ                                                                                               | Š                                        | Σ                                                                  | Š                                                                   | Σ                                                                   | Š                                                             | Σ                                                                 | Š                               | Σ    | Š     | Σ     | Ň  | Σ | Š |                                                                                                  |
|-----------------------------------------|-------------------------------------------------------------------------------------------------|------------------------------------------|--------------------------------------------------------------------|---------------------------------------------------------------------|---------------------------------------------------------------------|---------------------------------------------------------------|-------------------------------------------------------------------|---------------------------------|------|-------|-------|----|---|---|--------------------------------------------------------------------------------------------------|
|                                         |                                                                                                 |                                          |                                                                    |                                                                     | SE                                                                  | CU                                                            | RITI                                                              | IES                             |      |       |       |    |   | Н | lolding                                                                                          |
|                                         |                                                                                                 |                                          | GC                                                                 | VE                                                                  | RNM                                                                 | 1EN                                                           | T S                                                               | ECU                             | RIT  | IES   |       |    |   | L | 40.11%                                                                                           |
| 8 8 8 8 8 8 8 8 8 8 8 8 8 8 8 8 8 8 8 8 | 7.88%<br>7.59%<br>9.23%<br>7.59%<br>3.28%<br>3.24%<br>3.33%<br>7.95%<br>3.60%<br>3.30%<br>Other | GO G | 202<br>  204<br>  202<br>  202<br>  (ME<br>  203<br>  203<br>  204 | 9 (M<br>3 (M<br>6 (M<br>7 (M<br>15/<br>6 (M<br>2 (2<br>8 (M<br>2 (M | MD 20<br>MD 23<br>MD 11<br>MD 21<br>MD 09<br>8/08<br>MD 02<br>MD 31 | 0/03<br>8/12<br>1/01<br>1/09<br>2/027<br>8/20<br>8/20<br>1/12 | /202<br>/204<br>/202<br>/202<br>/)<br>/202<br>32)<br>/202<br>/204 | 29)<br>33)<br>26)<br>27)<br>26) |      |       |       |    |   |   | 10.04%<br>5.62%<br>3.04%<br>2.85%<br>2.22%<br>2.15%<br>1.93%<br>1.85%<br>1.51%<br>1.47%<br>7.44% |
|                                         |                                                                                                 |                                          |                                                                    | CO                                                                  | ORP                                                                 | OR.                                                           | ATE                                                               | DE                              | ВТ   |       |       |    |   | 4 | 43.73%                                                                                           |
| 8                                       | 2% Ta<br>9.57%<br>3.51%<br>7.99%                                                                | IRF<br>Ind                               | C NC<br>ia In                                                      | D (M<br>frade                                                       | ID 31<br>ebt L                                                      | /05,<br>td N                                                  | /202<br>CD (1                                                     | 1)<br>MD 1                      | 0/05 | 5/202 | 21) S | RI |   |   | 4.11%<br>3.00%<br>2.05%                                                                          |
| ç                                       | 7.99 <sup>9</sup><br>9.25%<br>9.61%                                                             | Ρον                                      | ver 0                                                              | Grid (                                                              |                                                                     |                                                               |                                                                   |                                 | •    |       |       |    | , |   | 1.63%<br>1.50%<br>1.49%                                                                          |