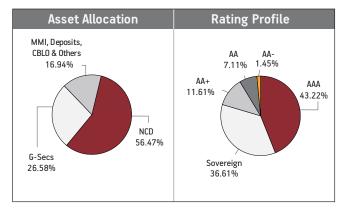

### Asset held as on 30th September 2018: ₹ 155.89 Cr

| SECURITIES                     | Holding |
|--------------------------------|---------|
| GOVERNMENT SECURITIES          | 26.58%  |
| 7.35% GOI (MD 22/06/2024).     | 6.20%   |
| 7.59% GOI 2029 (MD 20/03/2029) | 5.83%   |
| 8.17% GOI 2044 (MD 01/12/2044) | 3.35%   |
| 7.61% GOI 2030 (MD 09/05/2030) | 3.07%   |
| 8.83% GOI 2041 (MD 12/12/2041) | 2.70%   |
| 8.79% GOI 2021 (MD 08/11/2021) | 2.22%   |
| 8.60% GOI 2028 (MD 02/06/2028) | 1.32%   |
| 8.13% GOI 2045 (MD 22/06/2045) | 1.26%   |
| 8.30% GOI 2040 (MD 02/07/2040) | 0.64%   |

| CORPORATE DEBT                                        | 56.47%    |
|-------------------------------------------------------|-----------|
| 8.50% Repco Home Finance Ltd NCD (MD 04/10/2019)      | 3.18%     |
| 7.55% Tube Investments Of India Ltd NCD (MD 20/02/202 | 20) 3.15% |
| 8.29% MTNL NCD (MD 28/11/2024) Series IV-D 2014       | 3.14%     |
| 7.63% PNB Housing Finance Ltd NCD (MD 15/12/2020)     | 3.14%     |
| 7.89% Can Fin Homes Ltd. NCD MD (18/05/2022) Series 6 | 3.11%     |
| 8.12% Export Import Bank Of India NCD                 |           |
| (MD 25/04/2031) SR-T02                                | 3.02%     |
| 9.20% Cholamandalam Invt And Fin Co Ltd NCD           |           |
| (MD 29/03/2019)                                       | 2.57%     |
| 8.13% Power Grid Corporation NCD (MD 25/04/2022) [C]  | 2.51%     |
| 8.14% Nuclear Power Corpn Of India Ltd                |           |
| (MD 25/03/2026) SR-X                                  | 2.48%     |
| 9.13% Cholamandalam Investment And Finance Co. Ltd.   |           |
| NCD (MD 31/05/2019)                                   | 1.92%     |
| Other Corporate Debt                                  | 28.24%    |
| MMI, Deposits, CBLO & Others                          | 16.94%    |

### FUND MANAGER: Ms. Richa Sharma

| Maturity (in years) | 6.33  |
|---------------------|-------|
| Yield to Maturity   | 8.38% |
| Modified Duration   | 3.81  |
| Modified Duration   | 3.81  |

### Fund Update:

Exposure to G-secs has slightly decreased to 26.58% from 26.88% and MMI has increased to 16.94% from 15.90% on a MOM basis.

Income Advantage Guaranteed fund continues to be predominantly invested in highest rated fixed income instruments.