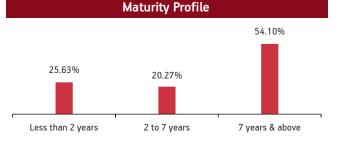

### Less than 2 years Fund Update:

Exposure to G-secs has increased to 40.11% from 39.96% and MMI has increased to 7.01% from 6.42% on a MOM basis.

2 to 7 years

7 years & above

Protector fund continues to be predominantly invested in highest rated fixed income instruments.