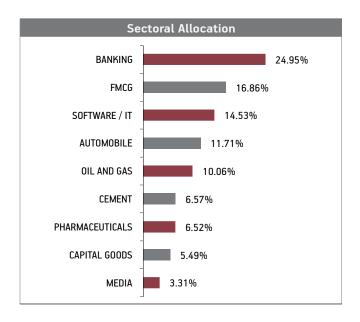

STRATEGY: To build and actively manage an equity portfolio of 20 fundamentally strong large cap stocks in terms of market capitalization by following an in-depth research-focused investment approach. The fund will attempt to adequately diversify across sectors. The fund will invest in companies having financial strength, robust, efficient & visionary management, enjoying competitive advantage along with good growth prospects & adequate market liquidity. The fund will adopt a disciplined yet flexible long-term approach towards investing with a focus on generating long-term capital appreciation. The non-equity portion of the fund will be invested in high rated money market instruments and fixed deposits. The fund will also maintain reasonable level of liquidity.

NAV as on 30th September 2018: ₹ 28.1472

BENCHMARK: BSE Sensex & Crisil Liquid Fund Index

### Asset held as on 30th September 2018: ₹ 950.76 Cr

| Asset Allocation                                             |  |
|--------------------------------------------------------------|--|
| MMI, Deposits,<br>CBL0 & Others<br>5.37%<br>Equity<br>94.63% |  |

| SECURITIES                        | Holding |
|-----------------------------------|---------|
| EQUITY                            | 94.63%  |
| Reliance Industries Limited       | 9.51%   |
| HDFC Bank Limited                 | 9.48%   |
| ITC Limited                       | 8.86%   |
| Infosys Limited                   | 8.19%   |
| Tata Consultancy Services Limited | 5.56%   |
| Larsen & Toubro Limited           | 5.19%   |
| Mahindra & Mahindra Limited       | 4.85%   |
| Kotak Mahindra Bank Limited       | 4.51%   |
| Hindustan Unilever Limited        | 4.50%   |
| ICICI Bank Limited                | 4.12%   |
| Other Equity                      | 29.85%  |
| MMI. Deposits. CBLO & Others      | 5.37%   |

### Fund Update:

Exposure to equities has increased to 94.63% from 93.88% and MMI has decreased to 5.37% from 6.12% on a MOM basis.

Super 20 fund is predominantly invested in large cap stocks and maintains a concentrated portfolio.

### About The Fund Date of Inception: 30-0ct-07

**OBJECTIVE:** To provide long-term wealth maximization by actively managing a well-diversified equity portfolio, predominantly comprising of companies whose market capitalisation is close to Rs. 1000 crores and above.

**STRATEGY:** To build and actively manage a well-diversified equity portfolio of value and growth driven stocks by following a research driven investment approach. The investments would be predominantly made in mid-cap stocks, with an option to invest 30% in large-cap stocks as well. While appreciating the high risk associated with equities, the fund would attempt to maximize the risk-return pay-off for the long-term advantage of the policyholders. The fund will also maintain reasonable level of liquidity.

### NAV as on 30th September 2018: ₹ 33.2527

### BENCHMARK: Nifty Midcap 100 & Crisil Liquid Fund Index