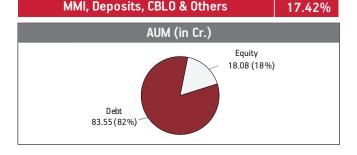

### Asset held as on 30th September 2018: ₹ 211.82 Cr

| Asset Allocation                                           | Rating Profile                |
|------------------------------------------------------------|-------------------------------|
| MMI, Deposits,<br>CBLO & Others<br>37.72%<br>NCD<br>62.28% | AA-<br>9.20%<br>A1+<br>26.67% |

| SECURITIES                                               | Holding |
|----------------------------------------------------------|---------|
|                                                          |         |
| CORPORATE DEBT                                           | 62.28%  |
| 8.12% ONGC Mangalore Petrochemicals Limited              |         |
| NCD (MD 10/06/2019)                                      | 8.27%   |
| 8.90% Steel Authority Of India (MD 01/05/2019)           |         |
| Call FR 01/05                                            | 7.10%   |
| 7.85% NABARD NCD (MD 31/05/2019)                         | 7.03%   |
| 8.55% IRFC NCD (MD 15/01/2019)                           | 4.73%   |
| 7.85% Power Finance Corporation Ltd NCD (MD 15/04/2019)  | 4.70%   |
| 7.72% IRFC NCD (MD 07/06/2019) Series 128                | 4.46%   |
| 9.02% REC. Ltd. NCD (MD 18/06/2019)                      | 3.31%   |
| 7.85% HDFC Ltd NCD (MD 21/06/2019)                       | 2.81%   |
| 8.65% HDB Financial Services Limited NCD (MD 12/02/2019) | 2.37%   |
| 7.33% HDFC Ltd. NCD MD (11/12/2018)                      | 2.36%   |
| Other Corporate Debt                                     | 15.15%  |
| MMI, Deposits, CBLO & Others                             | 37.72%  |