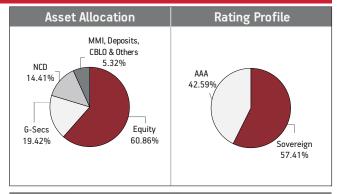

NAV as on 30th September 2018: ₹ 24.8877

BENCHMARK: Crisil Composite Bond Fund Index & Crisil Liquid Fund Index

Asset held as on 30th September 2018: ₹ 643.96 Cr

FUND MANAGER: Ms. Richa Sharma

| Asset Allocation                                               | Rating Profile                      |
|----------------------------------------------------------------|-------------------------------------|
| MMI, Deposits, CBL0 & Others 11.28%  NCD 46.73%  G-Secs 41.99% | AA-<br>6.91% Sovereig<br>AAA 38.22% |

### Fund Update:

Exposure to G-secs has slightly increased to 41.99% from 41.26% and MMI has increased to 11.28% from 5.54% on a M0M basis.

Income Advantage fund continues to be predominantly invested in highest rated fixed income instruments.