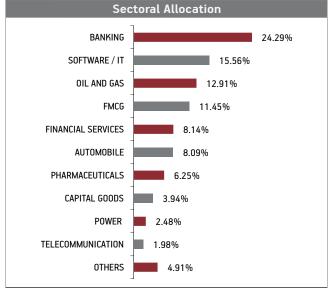

### Asset held as on 30th September 2018: ₹ 464.61 Cr FUND MANAGER: Mr. Trilok Agarwal (Equity), Ms. Richa Sharma (Debt)

| SECURITIES                             | Holding |
|----------------------------------------|---------|
| GOVERNMENT SECURITIES                  | 18.15%  |
| 9.23% GOI 2043 (MD 23/12/2043)         | 3.69%   |
| 8.28% GOI 2027 (MD 21/09/2027)         | 2.71%   |
| 8.33% GOI 2026 (MD 09/07/2026)         | 2.17%   |
| 6.97% GOI 2026 (MD 06/09/2026)         | 2.01%   |
| 8.60% GOI 2028 (MD 02/06/2028)         | 1.11%   |
| 7.88% GOI 2030 (MD 19/03/2030)         | 1.05%   |
| 7.59% GOI 2026 (MD 11/01/2026)         | 0.94%   |
| 8.24% GOI (MD 15/02/2027)              | 0.89%   |
| 8.13% GOI (MD 21/09/2022)              | 0.70%   |
| 8.28% GOI (MD 15/02/2032)              | 0.65%   |
| Other Government Securities            | 2.24%   |
| CORPORATE DEBT                         | 25.98%  |
| 0 (00) DEC 1 : 1 NCD (ND 4E (0E (2024) | 2.020/  |

| CORPORATE DEBT                                     | 25.98% |
|----------------------------------------------------|--------|
| 9.40% REC. Ltd. NCD (MD 17/07/2021)                | 3.92%  |
| 8.75% HDFC Ltd. NCD (04/03/2021)(Series P-002)     |        |
| (Put Opt 14/0)                                     | 2.15%  |
| 8.29% MTNL NCD (MD 28/11/2024) Series IV-D 2014    | 2.11%  |
| 8.51% India Infradebt Ltd NCD (MD 10/05/2021) SR I | 1.50%  |
| 8.50% Repco Home Finance Ltd NCD (MD 04/10/2019)   | 1.28%  |
| 7.69% BPCL Ltd NCD (MD 16/01/2023)-2018-Series I   | 1.24%  |
| 8.45% IRFC NCD (MD 26/12/2018)                     | 1.08%  |
| 8.85% Bajaj Finance Limited NCD                    |        |
| (MD 23/03/2021)(Series 159-)                       | 1.08%  |
| 8.85% Axis Bank NCD (MD 05/12/2024)                | 1.07%  |
| 8.72% Kotak Mahindra Bank Ltd NCD (MD 14/01/2022)  | 1.07%  |
| Other Corporate Debt                               | 9.49%  |
|                                                    |        |

| EQUITY                                  | 48.00% |
|-----------------------------------------|--------|
| HDFC Bank Limited                       | 4.63%  |
| Reliance Industries Limited             | 4.14%  |
| Infosys Limited                         | 2.88%  |
| ITC Limited                             | 2.73%  |
| Housing Development Finance Corporation | 2.30%  |
| ICICI Bank Limited                      | 1.94%  |
| Larsen & Toubro Limited                 | 1.75%  |
| Kotak Mahindra Bank Limited             | 1.38%  |
| Tata Consultancy Services Limited       | 1.37%  |
| Mahindra & Mahindra Limited             | 1.26%  |
| Other Equity                            | 23.61% |
| MMI, Deposits, CBLO & Others            | 7.87%  |