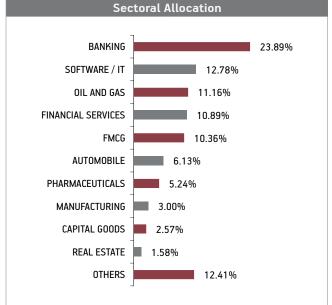

### Asset held as on 30th September 2018: ₹ 464.61 Cr FUND MANAGER: Mr. Trilok Agarwal (Equity), Ms. Richa Sharma (Debt)

| SECURITIES                             | Holding |
|----------------------------------------|---------|
| GOVERNMENT SECURITIES                  | 18.15%  |
| 9.23% GOI 2043 (MD 23/12/2043)         | 3.69%   |
| 8.28% GOI 2027 (MD 21/09/2027)         | 2.71%   |
| 8.33% GOI 2026 (MD 09/07/2026)         | 2.17%   |
| 6.97% GOI 2026 (MD 06/09/2026)         | 2.01%   |
| 8.60% GOI 2028 (MD 02/06/2028)         | 1.11%   |
| 7.88% GOI 2030 (MD 19/03/2030)         | 1.05%   |
| 7.59% GOI 2026 (MD 11/01/2026)         | 0.94%   |
| 8.24% GOI (MD 15/02/2027)              | 0.89%   |
| 8.13% GOI (MD 21/09/2022)              | 0.70%   |
| 8.28% GOI (MD 15/02/2032)              | 0.65%   |
| Other Government Securities            | 2.24%   |
| CORPORATE DEBT                         | 25.98%  |
| 0 (00) DEC 1 : 1 NCD (ND 4E (0E (2024) | 2.020/  |

| CORPORATE DEBT                                     | 25.98% |
|----------------------------------------------------|--------|
| 9.40% REC. Ltd. NCD (MD 17/07/2021)                | 3.92%  |
| 8.75% HDFC Ltd. NCD (04/03/2021)(Series P-002)     |        |
| (Put Opt 14/0)                                     | 2.15%  |
| 8.29% MTNL NCD (MD 28/11/2024) Series IV-D 2014    | 2.11%  |
| 8.51% India Infradebt Ltd NCD (MD 10/05/2021) SR I | 1.50%  |
| 8.50% Repco Home Finance Ltd NCD (MD 04/10/2019)   | 1.28%  |
| 7.69% BPCL Ltd NCD (MD 16/01/2023)-2018-Series I   | 1.24%  |
| 8.45% IRFC NCD (MD 26/12/2018)                     | 1.08%  |
| 8.85% Bajaj Finance Limited NCD                    |        |
| (MD 23/03/2021)(Series 159-)                       | 1.08%  |
| 8.85% Axis Bank NCD (MD 05/12/2024)                | 1.07%  |
| 8.72% Kotak Mahindra Bank Ltd NCD (MD 14/01/2022)  | 1.07%  |
| Other Corporate Debt                               | 9.49%  |
|                                                    |        |

| EQUITY                                  | 48.00% |
|-----------------------------------------|--------|
| HDFC Bank Limited                       | 4.63%  |
| Reliance Industries Limited             | 4.14%  |
| Infosys Limited                         | 2.88%  |
| ITC Limited                             | 2.73%  |
| Housing Development Finance Corporation | 2.30%  |
| ICICI Bank Limited                      | 1.94%  |
| Larsen & Toubro Limited                 | 1.75%  |
| Kotak Mahindra Bank Limited             | 1.38%  |
| Tata Consultancy Services Limited       | 1.37%  |
| Mahindra & Mahindra Limited             | 1.26%  |
| Other Equity                            | 23.61% |
| MMI, Deposits, CBLO & Others            | 7.87%  |

### Fund Update:

Exposure to equities has decreased to 48.00% from 49.17% and MMI has slightly increased to 7.87% from 7.62% on a MOM basis.

Creator fund continues to be predominantly invested in large cap stocks and maintains a well diversified portfolio with investments made across various About The Fund Date of Inception: 12-Aug-04