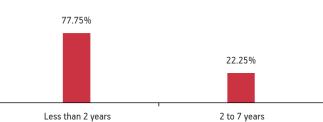

| maturity (in years) | 1.43  |  |  |  |  |
|---------------------|-------|--|--|--|--|
|                     |       |  |  |  |  |
| Yield to Maturity   | 8.65% |  |  |  |  |
| •                   |       |  |  |  |  |
| Modified Duration   | 1.09  |  |  |  |  |
| Mountou Duration    | 1.55  |  |  |  |  |
| Maturity Profile    |       |  |  |  |  |
|                     |       |  |  |  |  |

### Fund Update:

The average maturity of the fund has slightly increased to 1.43 years from 1.38 years on a MOM basis.

Assure fund continues to be predominantly invested in highest rated fixed income instruments.