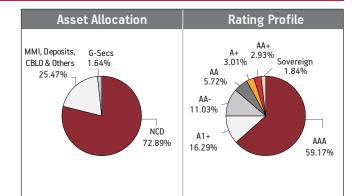

### Asset held as on 30th September 2018: ₹ 187.83 Cr

| SECURITIES                                                                                             | Holding |
|--------------------------------------------------------------------------------------------------------|---------|
| GOVERNMENT SECURITIES                                                                                  | 1.64%   |
| 9.23% State Developement -Gujrat 2022 (MD 30/03/2022)<br>9.14% State Developement -Andhra Pradesh 2022 | 1.00%   |
| (MD 25/04/2022)                                                                                        | 0.64%   |
| CORPORATE DEBT                                                                                         | 72.89%  |

| CORPORATE DEBT                                       | 72.89% |
|------------------------------------------------------|--------|
| 8.90% Steel Authority Of India (MD 01/05/2019)       |        |
| Call FR 01/05                                        | 9.28%  |
| 7.90% NIRMA Ltd NCD SR III (MD 28/02/2020)           | 4.18%  |
| 8.12% ONGC Mangalore Petrochemicals Limited NCD      |        |
| (MD 10/06/2                                          | 3.71%  |
| 7.79% HDB Fin.Ser.Ltd NCD SR-A/1/104 Op 1            |        |
| (MD 14/06/2019)                                      | 2.91%  |
| 9.10% Fullerton India Credit Co.Ltd.NCD              |        |
| (15/12/2021)S-680pt-II                               | 2.58%  |
| 9.75% U.P.Power Corp Series B (MD 20/10/20)          | 2.68%  |
| 8.85% Axis Finance Limited (MD 29/01/19)             | 2.67%  |
| 8.50% NHPC Ltd NCD SR-T STRRP A (MD 14/07/2019)      | 2.65%  |
| 8.40% Power Grid Corporation NCD (MD 27/05/2020) [B] | 2.65%  |
| 8.40% Larsen & Toubro Ltd NCD (MD 24/09/2020)        | 2.65%  |
| Other Corporate Debt                                 | 36.83% |
| MMI, Deposits, CBLO & Others                         | 25.47% |