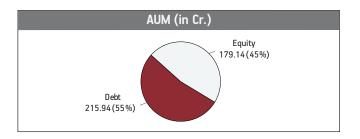

### Asset held as on 30th September 2018: ₹ 464.61 Cr FUND MANAGER: Mr. Trilok Agarwal (Equity), Ms. Richa Sharma (Debt)

| SECURITIES                             | Holding |
|----------------------------------------|---------|
| GOVERNMENT SECURITIES                  | 18.15%  |
| 9.23% GOI 2043 (MD 23/12/2043)         | 3.69%   |
| 8.28% GOI 2027 (MD 21/09/2027)         | 2.71%   |
| 8.33% GOI 2026 (MD 09/07/2026)         | 2.17%   |
| 6.97% GOI 2026 (MD 06/09/2026)         | 2.01%   |
| 8.60% GOI 2028 (MD 02/06/2028)         | 1.11%   |
| 7.88% GOI 2030 (MD 19/03/2030)         | 1.05%   |
| 7.59% GOI 2026 (MD 11/01/2026)         | 0.94%   |
| 8.24% GOI (MD 15/02/2027)              | 0.89%   |
| 8.13% GOI (MD 21/09/2022)              | 0.70%   |
| 8.28% GOI (MD 15/02/2032)              | 0.65%   |
| Other Government Securities            | 2.24%   |
| CORPORATE DEBT                         | 25.98%  |
| 0 (00) DEC 1 : 1 NCD (ND 4E (0E (2024) | 2.020/  |