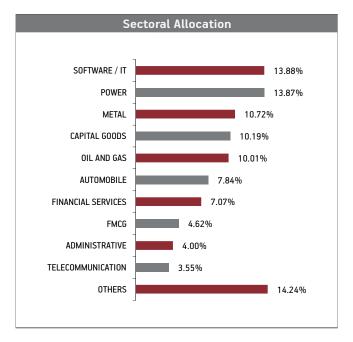

| 93           |

| SECURITIES                   | Holding |
|------------------------------|---------|
| EQUITY                       | 93.13%  |
| Infosys Limited              | 7.62%   |
| Hero Motocorp Limited        | 7.30%   |
| NTPC Limited                 | 5.36%   |
| BSE Limited                  | 4.32%   |
| Bajaj Corp Limited           | 4.30%   |
| Vedanta Limited              | 4.04%   |
| NLC India Limited            | 3.97%   |
| Care Ratings Limited         | 3.73%   |
| PTC India Limited            | 3.59%   |
| Greaves Cotton Limited       | 3.58%   |
| Other Equity                 | 45.32%  |
| MMI, Deposits, CBLO & Others | 6.87%   |







### Fund Update:

Exposure to equities has increased to 93.13% from 92.81% and MMI has decreased to 6.87% from 7.19% on a MOM basis.

Value & Momentum fund is predominantly invested in quality midcap stocks complying with value criteria.

About The Fund Date of Inception: 24-Sep-15

OBJECTIVE: To provide capital appreciation by investing in a portfolio of equity shares that form part of a capped nifty Index.

**STRATEGY:** To invest in all the equity shares that form part of the Capped Nifty in the same proportion as the Capped Nifty. The Capped Nifty Index will have all 50 companies that form part of Nifty index and will be rebalanced on a quarterly basis. The index composition will change with every change in the price of Nifty constituents. Rebalancing to meet the capping requiremen