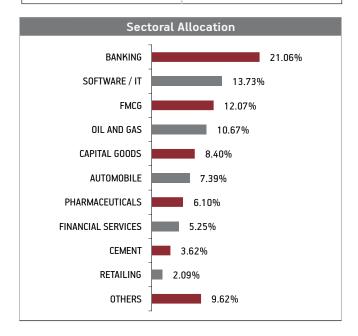

---|
| EQUITY                                  | 94.65% |
| Reliance Industries Limited             | 7.88%  |
| HDFC Bank Limited                       | 7.80%  |
| ITC Limited                             | 6.17%  |
| Infosys Limited                         | 5.61%  |
| ICICI Bank Limited                      | 3.44%  |
| Tata Consultancy Services Limited       | 3.36%  |
| Housing Development Finance Corporation | 3.13%  |
| Larsen & Toubro Limited                 | 3.10%  |
| Maruti Suzuki India Limited             | 3.04%  |
| Mahindra & Mahindra Limited             | 2.75%  |
| Other Equity                            | 48.37% |
| MMI, Deposits, CBLO & Others            | 5.35%  |

# Asset Allocation MMI, Deposits, CBLO & Others 5.35% Equity 97.22(5%)

FUND MANAGER: Mr. Sameer Mistry





### **Fund Update:**

Exposure to equities has slightly increased to 94.65% from 94.31% and MMI has slightly decreased to 5.35% from 5.69% on a MOM basis.

Maximiser fund is predominantly invested in large cap stocks and maintains a well diversified portfolio with investments made across various sectors.

### About The Fund Date of Inception: 01-Jan-14

**OBJECTIVE:** To provide long term capital appreciation by actively managing a well-diversified equity portfolio of fundamentally strong bluechip companies. Further, the fund seeks to provide a cushion against the sudden volatility in the equities through some investments in short-term money market instruments.

**STRATEGY:** To build and actively manage a well-diversified equity portfolio of value and growth driven stocks by following