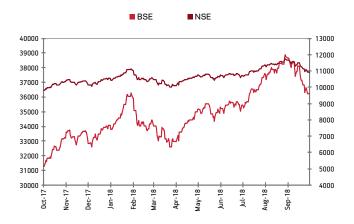

### **Outlook for Equities**

In September, Indian markets saw a deep correction - Sensex fell around 6.3% and Nifty fell around 6.4% due to debt repayment default by IL&FS. The IL&FS fiasco led to potential liquidity issues for NBFCs. Government moves to supersede existing IL&FS board and the six new board of directors will take over the company immediately.

FIIs continued to be net sellers in the month of September' 2018. They sold around \$1.3bn in September' 18, taking the CYTD net outflow to \$2bn. While, DIIs has been investing constantly, they invested \$1.1bn in September'18 taking the CYTD tally to \$12.2bn.

Post the recent correction, Sensex is trading at 17x FY20e earnings closer to its 15 year average. We expect earnings growth of 18-20% CAGR for FY19 and FY20 but there could be risks ahead due to slowdown in credit growth by NBFCs. Liquidity issues in credit market, rising crude oil price, currency depreciation and tariff war remains an overhang. Investors in Equity funds can continue to invest for long-term as GDP and corporate earnings are expected to revive from current levels.

| INDEX     | 28-Sep-18          | 31-Aug-18 | % Change |  |
|-----------|--------------------|-----------|----------|--|
| Nifty     | 10930.45           | 11680.50  | -6.42%   |  |
| Sensex    | 36227.14           | 38645.07  | -6.26%   |  |
| BSE 100   | 11140.99           | 12016.97  | -7.29%   |  |
| Dow Jones | 26458.31           | 25964.82  | 1.90%    |  |
| Nikkei    | 24120.04           | 22865.15  | 5.49%    |  |
| Hang Seng | lang Seng 27788.52 |           | -0.36%   |  |
| Nasdaq    | 8046.35            | 8109.54   | -0.78%   |  |