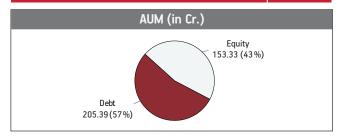

### Asset held as on 30th September 2018: ₹ 464.61 Cr FUND MANAGER: Mr. Trilok Agarwal (Equity), Ms. Richa Sharma (Debt)

| SECURITIES                             | Holding |
|----------------------------------------|---------|
| GOVERNMENT SECURITIES                  | 18.15%  |
| 9.23% GOI 2043 (MD 23/12/2043)         | 3.69%   |
| 8.28% GOI 2027 (MD 21/09/2027)         | 2.71%   |
| 8.33% GOI 2026 (MD 09/07/2026)         | 2.17%   |
| 6.97% GOI 2026 (MD 06/09/2026)         | 2.01%   |
| 8.60% GOI 2028 (MD 02/06/2028)         | 1.11%   |
| 7.88% GOI 2030 (MD 19/03/2030)         | 1.05%   |
| 7.59% GOI 2026 (MD 11/01/2026)         | 0.94%   |
| 8.24% GOI (MD 15/02/2027)              | 0.89%   |
| 8.13% GOI (MD 21/09/2022)              | 0.70%   |
| 8.28% GOI (MD 15/02/2032)              | 0.65%   |
| Other Government Securities            | 2.24%   |
| CORPORATE DEBT                         | 25.98%  |
| 0 (00) DEC 1 : 1 NCD (ND 4E (0E (2024) | 2.020/  |