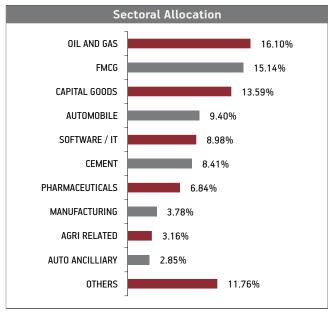

### Fund Update:

Exposure to equities has decreased to 48.00% from 49.17% and MMI has slightly increased to 7.87% from 7.62% on a MOM basis.

Creator fund continues to be predominantly invested in large cap stocks and maintains a well diversified portfolio with investments made across various About The Fund Date of Inception: 12-Aug-04

**OBJECTIVE:** To maximize wealth by actively managing a diversified equity portfolio.

**STRATEGY:** To invest in high quality equity security to provide long-term capital appreciation with high level of risk. This fund is suitable for those who want to have wealth maximization over long-term period with equity market dynamics.

NAV as on 30th September 2018: ₹ 56.2893

BENCHMARK: BSE 100 & Crisil Liquid Fund Index

Asset held as on 30th September 2018: ₹ 1048.20 Cr

FUND MANAGER: Mr. Deven Sangoi (Equity), Ms. Richa Sharma (Debt)

| SECURITIES                     | Holding |
|--------------------------------|---------|
| GOVERNMENT SECURITIES          | 4.17%   |
| 364 Days Tbill (MD 18/07/2019) | 1.81%   |
| 182 Days Tbill (MD 27/12/2018) | 1.41%   |
| 182 Days Tbill (MD 17/01/2019) | 0.94%   |
| 5.64% GOI (MD 02/01/2019)      | 0.02%   |

| CORPORATE DEBT                                              | 3.47%    |
|-------------------------------------------------------------|----------|
| 8.80% RECL Ltd NCD (MD 06/10/2019)                          | 0.95%    |
| 7.56% LIC Housing Finance Ltd NCD TR-333 (MD 21/12/2018     | 3) 0.76% |
| 7.085%LIC Housing Finance Ltd NCD TR-3480p-II               |          |
| (MD 23/04/2019)                                             | 0.43%    |
| 9.81% Power Finance Corporation Ltd (MD 07/10/2018)         | 0.39%    |
| 7.85% HDFC Ltd NCD (MD 21/06/2019)                          | 0.28%    |
| 9.63% REC. Ltd. NCD (MD 05/02/2019)                         | 0.18%    |
| 11.25% Power Finance Corporation Ltd NCD (MD 28/11/2018     | 3) 0.10% |
| 9.9% HDFC Ltd NCD (MD 29/12/2018)                           | 0.10%    |
| 9.02% Rural Electrification Corpn. Ltd. NCD (MD 18/06/2019) | 0.10%    |
| 8.65% RECL Ltd NCD (MD 15/01/2019)                          | 0.09%    |
| Other Corporate Debt                                        | 0.10%    |
|                                                             |          |

| EQUITY                                  | 79.16% |
|-----------------------------------------|--------|
| Reliance Industries Limited             | 7.22%  |
| HDFC Bank Limited                       | 6.82%  |
| Infosys Limited                         | 5.66%  |
| ITC Limited                             | 5.66%  |
| Housing Development Finance Corporation | 4.21%  |
| Tata Consultancy Services Limited       | 2.97%  |
| Larsen & Toubro Limited                 | 2.87%  |
| ICICI Bank Limited                      | 2.43%  |
| Mahindra & Mahindra Limited             | 2.39%  |
| Maruti Suzuki India Limited             | 2.37%  |
| Other Equity                            | 36.56% |
| MMI, Deposits, CBLO & Others            | 13.20% |

### Fund Update:

Exposure to equities has decreased to 79.16% from 80.52% and MMI has increased to 13.20% from 11.66% on a MOM basis.

Magnifier fund continues to be predominantly invested in large cap stocks and maintains a well diversified portfolio with investments made across various sectors.