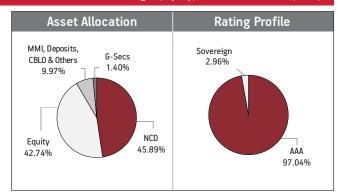

### Asset held as on 30th September 2018: ₹ 262.00 Cr FUND MANAGER: Mr. Sandeep Jain (Equity), Ms. Richa Sharma (Debt)

| SECURITIES                     | Holding |
|--------------------------------|---------|
| GOVERNMENT SECURITIES          | 32.98%  |
| 8.28% GOI 2027 (MD 21/09/2027) | 6.25%   |
| 7.59% GOI 2026 (MD 11/01/2026) | 5.56%   |
| 6.97% GOI 2026 (MD 06/09/2026) | 4.99%   |
| 8.17% GOI 2044 (MD 01/12/2044) | 3.76%   |
| 7.88% GOI 2030 (MD 19/03/2030) | 3.73%   |
| 8.32% GOI (MD 02/08/2032)      | 2.98%   |
| 8.79% GOI 2021 (MD 08/11/2021) | 1.75%   |
| 7.95% GOI 2032 (28/08/2032)    | 1.58%   |
| 8.30% GOI 2040 (MD 02/07/2040) | 1.33%   |
| 8.08% GOI (MD 02/08/2022)      | 0.95%   |
| Other Government Securities    | 0.11%   |
| CORPORATE DEBT                 | 41.41%  |

| CORPORATE DEBT                                       | 41.41% |
|------------------------------------------------------|--------|
| 8.65% RECL Ltd NCD (MD 15/01/2019)                   | 3.13%  |
| 9.25% Power Grid Corporation Ltd NCD (MD 09/03/2027) | 3.11%  |
| 9.81% Power Finance Corporation Ltd (MD 07/10/2018)  | 3.05%  |
| 7.99% Tata Motors Fin Ltd NCD. Zero Coupon           |        |
| (7.99% XIRR) NCD                                     | 2.12%  |
| 8.50% IRFC NCD (MD 22/06/2020)                       | 2.02%  |
| 8.65% India Infradebt Ltd NCD (MD 21/08/2020)        | 1.90%  |
| 8.85% Axis Bank NCD (MD 05/12/2024)                  | 1.90%  |
| 8.50% NHPC Ltd NCD SR-T STRRP D (MD 14/07/2022)      | 1.88%  |
| 8.042% Bajaj Finance Limited NCD (Option I)          |        |
| (MD 10/05/2021)                                      | 1.87%  |
| 8.29% MTNL NCD (MD 28/11/2024) Series IV-D 2014      | 1.87%  |
| Other Corporate Debt                                 | 18.54% |
| FOLITY                                               | 18 94% |

| EQUITY                                  | 18.94% |
|-----------------------------------------|--------|
| HDFC Bank Limited                       | 1.81%  |
| Reliance Industries Limited             | 1.73%  |
| ITC Limited                             | 1.13%  |
| Infosys Limited                         | 1.07%  |
| Housing Development Finance Corporation | 1.04%  |
| Tata Consultancy Services Limited       | 0.86%  |
| Bandhan Bank Ltd                        | 0.65%  |
| Mahindra & Mahindra Limited             | 0.54%  |
| IndusInd Bank Limited                   | 0.52%  |
| Kotak Mahindra Bank Limited             | 0.51%  |
| Other Equity                            | 9.09%  |
| MMI, Deposits, CBLO & Others            | 6.66%  |