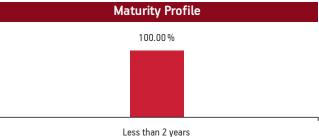

| Maturity (in years) | 0.60  |
|---------------------|-------|
| Yield to Maturity   | 8.33% |
| Modified Duration   | 0.33  |
| Maturity Profil     | e     |
| 100.00%             |       |

Less than 2 years