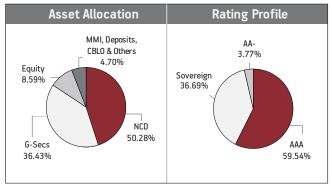

FOULTY                                                  | O FOR  |

| EQUITY                                  | 8.59% |
|-----------------------------------------|-------|
| Reliance Industries Limited             | 0.88% |
| HDFC Bank Limited                       | 0.84% |
| Infosys Limited                         | 0.64% |
| Housing Development Finance Corporation | 0.56% |
| ITC Limited                             | 0.44% |
| ICICI Bank Limited                      | 0.42% |
| Larsen & Toubro Limited                 | 0.37% |
| Sun Pharmaceuticals Industries Limited  | 0.28% |
| Kotak Mahindra Bank Limited             | 0.23% |
| Asian Paints Limited                    | 0.22% |
| Other Equity                            | 3.72% |
| MMI. Deposits. CBLO & Others            | 4.70% |







| Maturity (in years)  Yield to Maturity  Modified Duration |                  | 5.75   |
|-----------------------------------------------------------|------------------|--------|
|                                                           |                  | 8.49%  |
|                                                           |                  | 3.98   |
|                                                           | Maturity Profile |        |
| 24.69%                                                    | 29.52%           | 45.80% |

### Fund Update:

Less than 2 years

Exposure to equities has decreased to 8.59% from 10.07% and MMI has increased to 4.70% from 3.09% on a MOM basis.

2 to 7 years

7 years & above

Pension nourish fund continues to be predominantly invested in highest r