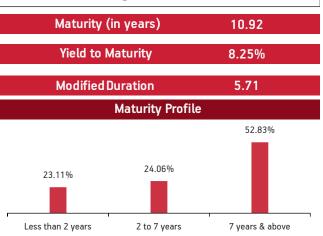

### Asset held as on 30th September 2018: ₹ 6379.28 Cr FUND MANAGER: Mr. Deven Sangoi (Equity), Ms. Richa Sharma (Debt)

| SECURITIES                     | Holding |
|--------------------------------|---------|
| GOVERNMENT SECURITIES          | 29.40%  |
| 9.23% GOI 2043 (MD 23/12/2043) | 3.04%   |
| 8.60% GOI 2028 (MD 02/06/2028) | 3.00%   |
| 7.17% GOI 2028 (MD 08/01/2028) | 2.59%   |
| 8.83% GOI 2023 (MD 25/11/2023) | 1.91%   |
| 9.20% GOI 2030 (MD 30/09/2030) | 1.60%   |
| 6.97% GOI 2026 (MD 06/09/2026) | 1.36%   |
| 7.88% GOI 2030 (MD 19/03/2030) | 1.30%   |
| 7.59% GOI 2029 (MD 20/03/2029) | 1.13%   |
| 8.26% GOI 2027 (MD 02/08/2027) | 1.01%   |
| 8.40% GOI 2024 (MD 28/07/2024) | 0.95%   |
| Other Government Securities    | 11.50%  |
|                                |         |

| CORPORATE DEBT                                         | 32.54%   |
|--------------------------------------------------------|----------|
| 2% Tata Steel Ltd NCD (MD 23/04/2022)                  | 1.13%    |
| 9.05% SBI Perpetual NCD (Call- 27/01/2020)             |          |
| Step Up Rate 9.55                                      | 0.75%    |
| 9.55% Hindalco Industries Ltd. NCD (MD 25/04/2022)     | 0.68%    |
| 7.23% Power Finance Corpn. Ltd. NCD                    |          |
| (MD 05/01/2027) (SR:155)                               | 0.57%    |
| 9.10% SBI Perpetual NCD Call/Step-Up 25/11/2019        | 0.47%    |
| 7.50% Apollo Tyres Limited Maturity 20Th Oct 2023      | 0.44%    |
| 9.39% Power Finance Corporation Ltd NCD (MD 27/08/2029 | 9) 0.42% |
| 8.75% Larsen & Toubro Ltd Part Pay Step-up 9.15        |          |
| NCD 11/05/2020                                         | 0.39%    |
| 9.02% REC. Ltd. NCD (MD 19/11/2022)                    | 0.39%    |
| 8.65% Larsen & Tubro Ltd. Reset 8.95% (MD 26/05/2020)  | 0.39%    |
| Other Corporate Debt                                   | 26.91%   |
|                                                        | l .      |

| EQUITY                                  | 30.57% |
|-----------------------------------------|--------|
| HDFC Bank Limited                       | 2.84%  |
| Reliance Industries Limited             | 2.73%  |
| Infosys Limited                         | 2.18%  |
| ITC Limited                             | 2.14%  |
| Housing Development Finance Corporation | 1.93%  |
| Tata Consultancy Services Limited       | 1.15%  |
| Larsen & Toubro Limited                 | 1.11%  |
| Mahindra & Mahindra Limited             | 0.92%  |
| ICICI Bank Limited                      | 0.92%  |
| Maruti Suzuki India Limited             | 0.77%  |
| Other Equity                            | 13.89% |
| MMI, Deposits, CBLO & Others            | 7.49%  |

Refer annexure for complete portfolio details.

| Maturity (in years) | 7.64  |
|---------------------|-------|
| Yield to Maturity   | 8.46% |
| Modified Duration   | 4.66  |

### **Fund Update:**

Exposure to equities has decreased to 30.57% from 32.68% and MMI has increased to 7.49% from 6.57% on a MOM basis.

Enhancer fund continues to be predominantly invested in highest rated fixed income instruments.