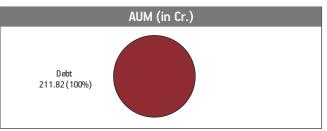

### Asset held as on 30th September 2018: ₹ 211.82 Cr

| Asset Allocation                                           | Rating Profile                |
|------------------------------------------------------------|-------------------------------|
| MMI, Deposits,<br>CBLO & Others<br>37.72%<br>NCD<br>62.28% | AA-<br>9.20%<br>A1+<br>26.67% |