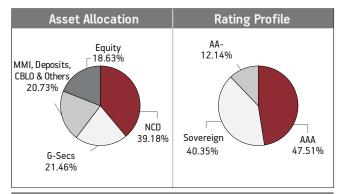

### Asset held as on 30th September 2018: ₹ 464.61 Cr FUND MANAGER: Mr. Trilok Agarwal (Equity), Ms. Richa Sharma (Debt)

| SECURITIES                             | Holding |
|----------------------------------------|---------|
| GOVERNMENT SECURITIES                  | 18.15%  |
| 9.23% GOI 2043 (MD 23/12/2043)         | 3.69%   |
| 8.28% GOI 2027 (MD 21/09/2027)         | 2.71%   |
| 8.33% GOI 2026 (MD 09/07/2026)         | 2.17%   |
| 6.97% GOI 2026 (MD 06/09/2026)         | 2.01%   |
| 8.60% GOI 2028 (MD 02/06/2028)         | 1.11%   |
| 7.88% GOI 2030 (MD 19/03/2030)         | 1.05%   |
| 7.59% GOI 2026 (MD 11/01/2026)         | 0.94%   |
| 8.24% GOI (MD 15/02/2027)              | 0.89%   |
| 8.13% GOI (MD 21/09/2022)              | 0.70%   |
| 8.28% GOI (MD 15/02/2032)              | 0.65%   |
| Other Government Securities            | 2.24%   |
| CORPORATE DEBT                         | 25.98%  |
| 0 (00) DEC 1 : 1 NCD (ND 4E (0E (2024) | 2.020/  |