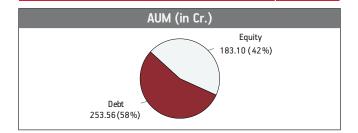

| AUM (IN Cr.)          |
|-----------------------|
| Debt<br>643.96 (100%) |

| 6.68% GOI 2031 (MD 17/09/2031)                             | 0.28%  |
|------------------------------------------------------------|--------|
| Other Government Securities                                | 0.37%  |
| CORPORATE DEBT                                             | 46.73% |
| 8.82% Rural Electrification Corpn. Ltd. NCD (MD 12/04/2023 | 3.87%  |
| HDFC Ltd. ZCB (MD 10/05/2021)Series P-010                  | 3.54%  |
| Housing Developement Finance Corp ZCB SR-Q 013             |        |
| (MD09/03/2020)                                             | 3.47%  |
| LIC Housing Finance Ltd. ZCB Opt-1 (MD 25/03/2021)         | 3.04%  |
| LIC Housing Finance Ltd. TR 363 ZCB (MD 25/02/2020)        | 2.40%  |
| 8.25% Tata Sons Ltd. NCD (MD 23/03/2022)                   | 2.29%  |
| 8.05% NTPC Ltd NCD (MD 05/05/2026)-Series 60               | 2.22%  |
| 8.33% Hinduja Leyland Finance Limited (MD 27/09/2019 )     | 2.00%  |
| 9.25% Reliance Jio Infocomm Limited NCD (MD 16/06/2024     | 1.89%  |
| 8.12% ONGC Mangalore Petrochemicals Limited                |        |
| NCD (MD 10/06/2                                            | 1.78%  |
| Other Corporate Debt                                       | 20.24% |
| MMI, Deposits, CBLO & Others                               | 11.28% |