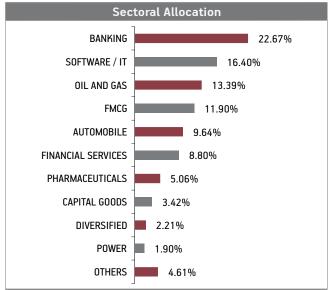

### Fund Update:

Exposure to equities has decreased to 79.16% from 80.52% and MMI has increased to 13.20% from 11.66% on a MOM basis.

Magnifier fund continues to be predominantly invested in large cap stocks and maintains a well diversified portfolio with investments made across various sectors.