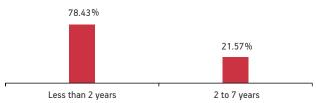

| Maturity (in years) | 0.60  |
|---------------------|-------|
| Yield to Maturity   | 8.33% |
| Modified Duration   | 0.33  |
| Maturity Profil     | e     |
| 100.00%             |       |

Less than 2 years

### Less than 2 years Fund Update:

Exposure to G-secs has increased to 40.11% from 39.96% and MMI has increased to 7.01% from 6.42% on a MOM basis.

2 to 7 years

7 years & above

Protector fund continues to be predominantly invested in highest rated fixed income instruments.