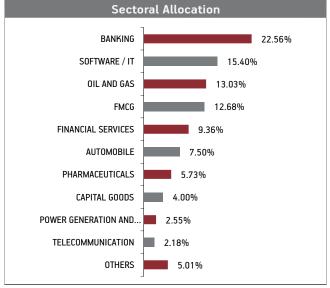

### Asset held as on 30th September 2018: ₹ 464.61 Cr FUND MANAGER: Mr. Trilok Agarwal (Equity), Ms. Richa Sharma (Debt)

| SECURITIES                             | Holding |
|----------------------------------------|---------|
| GOVERNMENT SECURITIES                  | 18.15%  |
| 9.23% GOI 2043 (MD 23/12/2043)         | 3.69%   |
| 8.28% GOI 2027 (MD 21/09/2027)         | 2.71%   |
| 8.33% GOI 2026 (MD 09/07/2026)         | 2.17%   |
| 6.97% GOI 2026 (MD 06/09/2026)         | 2.01%   |
| 8.60% GOI 2028 (MD 02/06/2028)         | 1.11%   |
| 7.88% GOI 2030 (MD 19/03/2030)         | 1.05%   |
| 7.59% GOI 2026 (MD 11/01/2026)         | 0.94%   |
| 8.24% GOI (MD 15/02/2027)              | 0.89%   |
| 8.13% GOI (MD 21/09/2022)              | 0.70%   |
| 8.28% GOI (MD 15/02/2032)              | 0.65%   |
| Other Government Securities            | 2.24%   |
| CORPORATE DEBT                         | 25.98%  |
| 0 (00) DEC 1 : 1 NCD (ND 4E (0E (2024) | 2.020/  |

| CORPORATE DEBT                                     | 25.98% |
|----------------------------------------------------|--------|
| 9.40% REC. Ltd. NCD (MD 17/07/2021)                | 3.92%  |
| 8.75% HDFC Ltd. NCD (04/03/2021)(Series P-002)     |        |
| (Put Opt 14/0)                                     | 2.15%  |
| 8.29% MTNL NCD (MD 28/11/2024) Series IV-D 2014    | 2.11%  |
| 8.51% India Infradebt Ltd NCD (MD 10/05/2021) SR I | 1.50%  |
| 8.50% Repco Home Finance Ltd NCD (MD 04/10/2019)   | 1.28%  |
| 7.69% BPCL Ltd NCD (MD 16/01/2023)-2018-Series I   | 1.24%  |
| 8.45% IRFC NCD (MD 26/12/2018)                     | 1.08%  |
| 8.85% Bajaj Finance Limited NCD                    |        |
| (MD 23/03/2021)(Series 159-)                       | 1.08%  |
| 8.85% Axis Bank NCD (MD 05/12/2024)                | 1.07%  |
| 8.72% Kotak Mahindra Bank Ltd NCD (MD 14/01/2022)  | 1.07%  |
| Other Corporate Debt                               | 9.49%  |
|                                                    |        |

| EQUITY                                  | 48.00% |
|-----------------------------------------|--------|
| HDFC Bank Limited                       | 4.63%  |
| Reliance Industries Limited             | 4.14%  |
| Infosys Limited                         | 2.88%  |
| ITC Limited                             | 2.73%  |
| Housing Development Finance Corporation | 2.30%  |
| ICICI Bank Limited                      | 1.94%  |
| Larsen & Toubro Limited                 | 1.75%  |
| Kotak Mahindra Bank Limited             | 1.38%  |
| Tata Consultancy Services Limited       | 1.37%  |
| Mahindra & Mahindra Limited             | 1.26%  |
| Other Equity                            | 23.61% |
| MMI, Deposits, CBLO & Others            | 7.87%  |