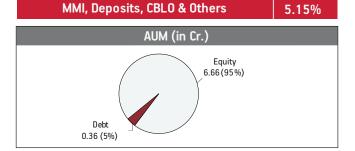

### Asset held as on 30th September 2018: ₹ 7.02 Cr

| SECURITIES                              | Holding |
|-----------------------------------------|---------|
| EQUITY                                  | 94.85%  |
| HDFC Bank Limited                       | 8.82%   |
| Reliance Industries Limited             | 8.26%   |
| ITC Limited                             | 6.40%   |
| Infosys Limited                         | 4.90%   |
| Mahindra & Mahindra Limited             | 4.31%   |
| Larsen & Toubro Limited                 | 4.16%   |
| ICICI Bank Limited                      | 4.04%   |
| Housing Development Finance Corporation | 3.69%   |
| Tata Consultancy Services Limited       | 2.82%   |
| Maruti Suzuki India Limited             | 2.51%   |
| Other Equity                            | 44.94%  |

### Fund Update:

Exposure to equities has decreased to 94.85% from 95.36% and MMI has increased to 5.15% from 4.64% on a MOM basis.

Maximiser Guaranteed fund is predominantly invested in large cap stocks and maintains a well diversified portfolio with investments made across various sectors.