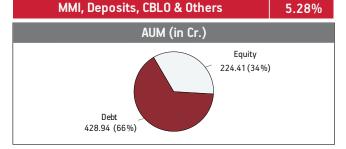

# Asset Allocation MMI, Deposits, CBLO & Others 5.35% Equity 97.22(5%)

FUND MANAGER: Mr. Sameer Mistry

### **Fund Update:**

Exposure to equities has slightly increased to 94.65% from 94.31% and MMI has slightly decreased to 5.35% from 5.69% on a MOM basis.

Maximiser fund is predominantly invested in large cap stocks and maintains a well diversified portfolio with investments made across various sectors.