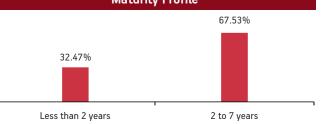

Refer annexure for complete portfolio details.

| Maturity (in years) | 7.64  |
|---------------------|-------|
| Yield to Maturity   | 8.46% |
| Modified Duration   | 4.66  |

### **Fund Update:**

Exposure to equities has decreased to 30.57% from 32.68% and MMI has increased to 7.49% from 6.57% on a MOM basis.

Enhancer fund continues to be predominantly invested in highest rated fixed income instruments.