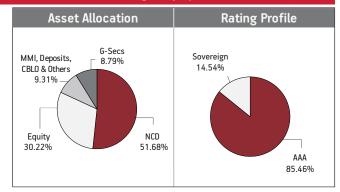

### Asset held as on 30th September 2018: ₹ 6379.28 Cr FUND MANAGER: Mr. Deven Sangoi (Equity), Ms. Richa Sharma (Debt)

| SECURITIES                     | Holding |
|--------------------------------|---------|
| GOVERNMENT SECURITIES          | 29.40%  |
| 9.23% GOI 2043 (MD 23/12/2043) | 3.04%   |
| 8.60% GOI 2028 (MD 02/06/2028) | 3.00%   |
| 7.17% GOI 2028 (MD 08/01/2028) | 2.59%   |
| 8.83% GOI 2023 (MD 25/11/2023) | 1.91%   |
| 9.20% GOI 2030 (MD 30/09/2030) | 1.60%   |
| 6.97% GOI 2026 (MD 06/09/2026) | 1.36%   |
| 7.88% GOI 2030 (MD 19/03/2030) | 1.30%   |
| 7.59% GOI 2029 (MD 20/03/2029) | 1.13%   |
| 8.26% GOI 2027 (MD 02/08/2027) | 1.01%   |
| 8.40% GOI 2024 (MD 28/07/2024) | 0.95%   |
| Other Government Securities    | 11.50%  |
|                                |         |

| CORPORATE DEBT                                         | 32.54%   |
|--------------------------------------------------------|----------|
| 2% Tata Steel Ltd NCD (MD 23/04/2022)                  | 1.13%    |
| 9.05% SBI Perpetual NCD (Call- 27/01/2020)             |          |
| Step Up Rate 9.55                                      | 0.75%    |
| 9.55% Hindalco Industries Ltd. NCD (MD 25/04/2022)     | 0.68%    |
| 7.23% Power Finance Corpn. Ltd. NCD                    |          |
| (MD 05/01/2027) (SR:155)                               | 0.57%    |
| 9.10% SBI Perpetual NCD Call/Step-Up 25/11/2019        | 0.47%    |
| 7.50% Apollo Tyres Limited Maturity 20Th Oct 2023      | 0.44%    |
| 9.39% Power Finance Corporation Ltd NCD (MD 27/08/2029 | 9) 0.42% |
| 8.75% Larsen & Toubro Ltd Part Pay Step-up 9.15        |          |
| NCD 11/05/2020                                         | 0.39%    |
| 9.02% REC. Ltd. NCD (MD 19/11/2022)                    | 0.39%    |
| 8.65% Larsen & Tubro Ltd. Reset 8.95% (MD 26/05/2020)  | 0.39%    |
| Other Corporate Debt                                   | 26.91%   |
|                                                        | l .      |

| EQUITY                                  | 30.57% |
|-----------------------------------------|--------|
| HDFC Bank Limited                       | 2.84%  |
| Reliance Industries Limited             | 2.73%  |
| Infosys Limited                         | 2.18%  |
| ITC Limited                             | 2.14%  |
| Housing Development Finance Corporation | 1.93%  |
| Tata Consultancy Services Limited       | 1.15%  |
| Larsen & Toubro Limited                 | 1.11%  |
| Mahindra & Mahindra Limited             | 0.92%  |
| ICICI Bank Limited                      | 0.92%  |
| Maruti Suzuki India Limited             | 0.77%  |
| Other Equity                            | 13.89% |
| MMI, Deposits, CBLO & Others            | 7.49%  |

### **Fund Update:**

Exposure to equities has decreased to 30.57% from 32.68% and MMI has increased to 7.49% from 6.57% on a MOM basis.

Enhancer fund continues to be predominantly invested in highest rated fixed income instruments.