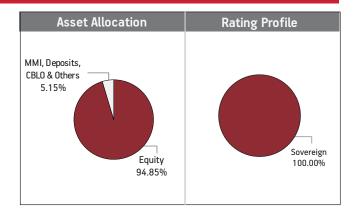

### Asset held as on 30th September 2018: ₹ 7.02 Cr

| SECURITIES                              | Holding |
|-----------------------------------------|---------|
| EQUITY                                  | 94.85%  |
| HDFC Bank Limited                       | 8.82%   |
| Reliance Industries Limited             | 8.26%   |
| ITC Limited                             | 6.40%   |
| Infosys Limited                         | 4.90%   |
| Mahindra & Mahindra Limited             | 4.31%   |
| Larsen & Toubro Limited                 | 4.16%   |
| ICICI Bank Limited                      | 4.04%   |
| Housing Development Finance Corporation | 3.69%   |
| Tata Consultancy Services Limited       | 2.82%   |
| Maruti Suzuki India Limited             | 2.51%   |
| Other Equity                            | 44.94%  |

### Fund Update:

Exposure to equities has decreased to 94.85% from 95.36% and MMI has increased to 5.15% from 4.64% on a MOM basis.

Maximiser Guaranteed fund is predominantly invested in large cap stocks and maintains a well diversified portfolio with investments made across various sectors.