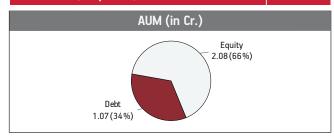

| AUM (IN Cr.)          |
|-----------------------|
| Debt<br>643.96 (100%) |

| 6.68% GOI 2031 (MD 17/09/2031)                             | 0.28%  |
|------------------------------------------------------------|--------|
| Other Government Securities                                | 0.37%  |
| CORPORATE DEBT                                             | 46.73% |
| 8.82% Rural Electrification Corpn. Ltd. NCD (MD 12/04/2023 | 3.87%  |
| HDFC Ltd. ZCB (MD 10/05/2021)Series P-010                  | 3.54%  |
| Housing Developement Finance Corp ZCB SR-Q 013             |        |
| (MD09/03/2020)                                             | 3.47%  |
| LIC Housing Finance Ltd. ZCB Opt-1 (MD 25/03/2021)         | 3.04%  |
| LIC Housing Finance Ltd. TR 363 ZCB (MD 25/02/2020)        | 2.40%  |
| 8.25% Tata Sons Ltd. NCD (MD 23/03/2022)                   | 2.29%  |
| 8.05% NTPC Ltd NCD (MD 05/05/2026)-Series 60               | 2.22%  |
| 8.33% Hinduja Leyland Finance Limited (MD 27/09/2019 )     | 2.00%  |
| 9.25% Reliance Jio Infocomm Limited NCD (MD 16/06/2024     | 1.89%  |
| 8.12% ONGC Mangalore Petrochemicals Limited                |        |
| NCD (MD 10/06/2                                            | 1.78%  |
| Other Corporate Debt                                       | 20.24% |
| MMI, Deposits, CBLO & Others                               | 11.28% |