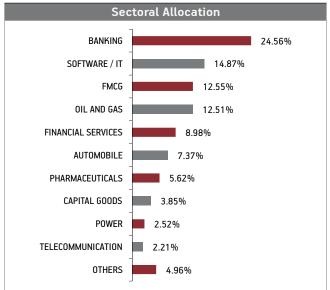

### Asset held as on 30th September 2018: ₹ 464.61 Cr FUND MANAGER: Mr. Trilok Agarwal (Equity), Ms. Richa Sharma (Debt)

| SECURITIES                             | Holding |
|----------------------------------------|---------|
| GOVERNMENT SECURITIES                  | 18.15%  |
| 9.23% GOI 2043 (MD 23/12/2043)         | 3.69%   |
| 8.28% GOI 2027 (MD 21/09/2027)         | 2.71%   |
| 8.33% GOI 2026 (MD 09/07/2026)         | 2.17%   |
| 6.97% GOI 2026 (MD 06/09/2026)         | 2.01%   |
| 8.60% GOI 2028 (MD 02/06/2028)         | 1.11%   |
| 7.88% GOI 2030 (MD 19/03/2030)         | 1.05%   |
| 7.59% GOI 2026 (MD 11/01/2026)         | 0.94%   |
| 8.24% GOI (MD 15/02/2027)              | 0.89%   |
| 8.13% GOI (MD 21/09/2022)              | 0.70%   |
| 8.28% GOI (MD 15/02/2032)              | 0.65%   |
| Other Government Securities            | 2.24%   |
| CORPORATE DEBT                         | 25.98%  |
| 0 (00) DEC 1 : 1 NCD (ND 4E (0E (2024) | 2.020/  |

| CORPORATE DEBT                                     | 25.98% |
|----------------------------------------------------|--------|
| 9.40% REC. Ltd. NCD (MD 17/07/2021)                | 3.92%  |
| 8.75% HDFC Ltd. NCD (04/03/2021)(Series P-002)     |        |
| (Put Opt 14/0)                                     | 2.15%  |
| 8.29% MTNL NCD (MD 28/11/2024) Series IV-D 2014    | 2.11%  |
| 8.51% India Infradebt Ltd NCD (MD 10/05/2021) SR I | 1.50%  |
| 8.50% Repco Home Finance Ltd NCD (MD 04/10/2019)   | 1.28%  |
| 7.69% BPCL Ltd NCD (MD 16/01/2023)-2018-Series I   | 1.24%  |
| 8.45% IRFC NCD (MD 26/12/2018)                     | 1.08%  |
| 8.85% Bajaj Finance Limited NCD                    |        |
| (MD 23/03/2021)(Series 159-)                       | 1.08%  |
| 8.85% Axis Bank NCD (MD 05/12/2024)                | 1.07%  |
| 8.72% Kotak Mahindra Bank Ltd NCD (MD 14/01/2022)  | 1.07%  |
| Other Corporate Debt                               | 9.49%  |
|                                                    |        |

| EQUITY                                  | 48.00% |
|-----------------------------------------|--------|
| HDFC Bank Limited                       | 4.63%  |
| Reliance Industries Limited             | 4.14%  |
| Infosys Limited                         | 2.88%  |
| ITC Limited                             | 2.73%  |
| Housing Development Finance Corporation | 2.30%  |
| ICICI Bank Limited                      | 1.94%  |
| Larsen & Toubro Limited                 | 1.75%  |
| Kotak Mahindra Bank Limited             | 1.38%  |
| Tata Consultancy Services Limited       | 1.37%  |
| Mahindra & Mahindra Limited             | 1.26%  |
| Other Equity                            | 23.61% |
| MMI, Deposits, CBLO & Others            | 7.87%  |