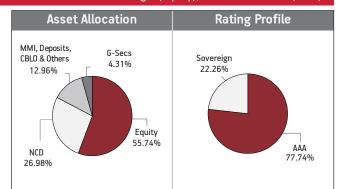

### Asset held as on 30th September 2018: ₹ 6379.28 Cr FUND MANAGER: Mr. Deven Sangoi (Equity), Ms. Richa Sharma (Debt)

| SECURITIES                     | Holding |
|--------------------------------|---------|
| GOVERNMENT SECURITIES          | 29.40%  |
| 9.23% GOI 2043 (MD 23/12/2043) | 3.04%   |
| 8.60% GOI 2028 (MD 02/06/2028) | 3.00%   |
| 7.17% GOI 2028 (MD 08/01/2028) | 2.59%   |
| 8.83% GOI 2023 (MD 25/11/2023) | 1.91%   |
| 9.20% GOI 2030 (MD 30/09/2030) | 1.60%   |
| 6.97% GOI 2026 (MD 06/09/2026) | 1.36%   |
| 7.88% GOI 2030 (MD 19/03/2030) | 1.30%   |
| 7.59% GOI 2029 (MD 20/03/2029) | 1.13%   |
| 8.26% GOI 2027 (MD 02/08/2027) | 1.01%   |
| 8.40% GOI 2024 (MD 28/07/2024) | 0.95%   |
| Other Government Securities    | 11.50%  |
|                                |         |

| CORPORATE DEBT                                         | 32.54%   |
|--------------------------------------------------------|----------|
| 2% Tata Steel Ltd NCD (MD 23/04/2022)                  | 1.13%    |
| 9.05% SBI Perpetual NCD (Call- 27/01/2020)             |          |
| Step Up Rate 9.55                                      | 0.75%    |
| 9.55% Hindalco Industries Ltd. NCD (MD 25/04/2022)     | 0.68%    |
| 7.23% Power Finance Corpn. Ltd. NCD                    |          |
| (MD 05/01/2027) (SR:155)                               | 0.57%    |
| 9.10% SBI Perpetual NCD Call/Step-Up 25/11/2019        | 0.47%    |
| 7.50% Apollo Tyres Limited Maturity 20Th Oct 2023      | 0.44%    |
| 9.39% Power Finance Corporation Ltd NCD (MD 27/08/2029 | 9) 0.42% |
| 8.75% Larsen & Toubro Ltd Part Pay Step-up 9.15        |          |
| NCD 11/05/2020                                         | 0.39%    |
| 9.02% REC. Ltd. NCD (MD 19/11/2022)                    | 0.39%    |
| 8.65% Larsen & Tubro Ltd. Reset 8.95% (MD 26/05/2020)  | 0.39%    |
| Other Corporate Debt                                   | 26.91%   |
|                                                        | l .      |

| EQUITY                                  | 30.57% |
|-----------------------------------------|--------|
| HDFC Bank Limited                       | 2.84%  |
| Reliance Industries Limited             | 2.73%  |
| Infosys Limited                         | 2.18%  |
| ITC Limited                             | 2.14%  |
| Housing Development Finance Corporation | 1.93%  |
| Tata Consultancy Services Limited       | 1.15%  |
| Larsen & Toubro Limited                 | 1.11%  |
| Mahindra & Mahindra Limited             | 0.92%  |
| ICICI Bank Limited                      | 0.92%  |
| Maruti Suzuki India Limited             | 0.77%  |
| Other Equity                            | 13.89% |
| MMI, Deposits, CBLO & Others            | 7.49%  |

### **Fund Update:**

Exposure to equities has decreased to 30.57% from 32.68% and MMI has increased to 7.49% from 6.57% on a MOM basis.

Enhancer fund continues to be predominantly invested in highest rated fixed income instruments.