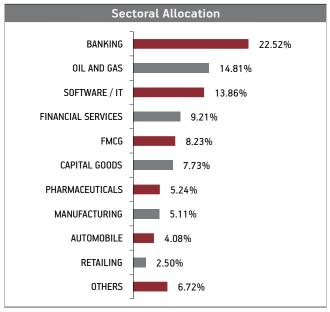

### Asset held as on 30th September 2018: ₹ 464.61 Cr FUND MANAGER: Mr. Trilok Agarwal (Equity), Ms. Richa Sharma (Debt)

| SECURITIES                             | Holding |
|----------------------------------------|---------|
| GOVERNMENT SECURITIES                  | 18.15%  |
| 9.23% GOI 2043 (MD 23/12/2043)         | 3.69%   |
| 8.28% GOI 2027 (MD 21/09/2027)         | 2.71%   |
| 8.33% GOI 2026 (MD 09/07/2026)         | 2.17%   |
| 6.97% GOI 2026 (MD 06/09/2026)         | 2.01%   |
| 8.60% GOI 2028 (MD 02/06/2028)         | 1.11%   |
| 7.88% GOI 2030 (MD 19/03/2030)         | 1.05%   |
| 7.59% GOI 2026 (MD 11/01/2026)         | 0.94%   |
| 8.24% GOI (MD 15/02/2027)              | 0.89%   |
| 8.13% GOI (MD 21/09/2022)              | 0.70%   |
| 8.28% GOI (MD 15/02/2032)              | 0.65%   |
| Other Government Securities            | 2.24%   |
| CORPORATE DEBT                         | 25.98%  |
| 0 (00) DEC 1 : 1 NCD (ND 4E (0E (2024) | 2.020/  |

| CORPORATE DEBT                                     | 25.98% |
|----------------------------------------------------|--------|
| 9.40% REC. Ltd. NCD (MD 17/07/2021)                | 3.92%  |
| 8.75% HDFC Ltd. NCD (04/03/2021)(Series P-002)     |        |
| (Put Opt 14/0)                                     | 2.15%  |
| 8.29% MTNL NCD (MD 28/11/2024) Series IV-D 2014    | 2.11%  |
| 8.51% India Infradebt Ltd NCD (MD 10/05/2021) SR I | 1.50%  |
| 8.50% Repco Home Finance Ltd NCD (MD 04/10/2019)   | 1.28%  |
| 7.69% BPCL Ltd NCD (MD 16/01/2023)-2018-Series I   | 1.24%  |
| 8.45% IRFC NCD (MD 26/12/2018)                     | 1.08%  |
| 8.85% Bajaj Finance Limited NCD                    |        |
| (MD 23/03/2021)(Series 159-)                       | 1.08%  |
| 8.85% Axis Bank NCD (MD 05/12/2024)                | 1.07%  |
| 8.72% Kotak Mahindra Bank Ltd NCD (MD 14/01/2022)  | 1.07%  |
| Other Corporate Debt                               | 9.49%  |
|                                                    |        |

| EQUITY                                  | 48.00% |
|-----------------------------------------|--------|
| HDFC Bank Limited                       | 4.63%  |
| Reliance Industries Limited             | 4.14%  |
| Infosys Limited                         | 2.88%  |
| ITC Limited                             | 2.73%  |
| Housing Development Finance Corporation | 2.30%  |
| ICICI Bank Limited                      | 1.94%  |
| Larsen & Toubro Limited                 | 1.75%  |
| Kotak Mahindra Bank Limited             | 1.38%  |
| Tata Consultancy Services Limited       | 1.37%  |
| Mahindra & Mahindra Limited             | 1.26%  |
| Other Equity                            | 23.61% |
| MMI, Deposits, CBLO & Others            | 7.87%  |