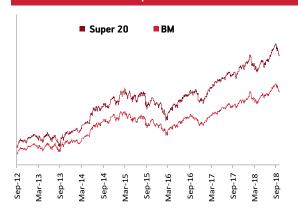

STRATEGY: To build and actively manage an equity portfolio of 20 fundamentally strong large cap stocks in terms of market capitalization by following an in-depth research-focused investment approach. The fund will attempt to adequately diversify across sectors. The fund will invest in companies having financial strength, robust, efficient & visionary management, enjoying competitive advantage along with good growth prospects & adequate market liquidity. The fund will adopt a disciplined yet flexible long-term approach towards investing with a focus on generating long-term capital appreciation. The non-equity portion of the fund will be invested in high rated money market instruments and fixed deposits. The fund will also maintain reasonable level of liquidity.

NAV as on 30th September 2018: ₹ 28.1472

BENCHMARK: BSE Sensex & Crisil Liquid Fund Index

### Asset held as on 30th September 2018: ₹ 950.76 Cr

| Asset Allocation                                             |  |
|--------------------------------------------------------------|--|
| MMI, Deposits,<br>CBL0 & Others<br>5.37%<br>Equity<br>94.63% |  |

| SECURITIES                        | Holding |
|-----------------------------------|---------|
| EQUITY                            | 94.63%  |
| Reliance Industries Limited       | 9.51%   |
| HDFC Bank Limited                 | 9.48%   |
| ITC Limited                       | 8.86%   |
| Infosys Limited                   | 8.19%   |
| Tata Consultancy Services Limited | 5.56%   |
| Larsen & Toubro Limited           | 5.19%   |
| Mahindra & Mahindra Limited       | 4.85%   |
| Kotak Mahindra Bank Limited       | 4.51%   |
| Hindustan Unilever Limited        | 4.50%   |
| ICICI Bank Limited                | 4.12%   |
| Other Equity                      | 29.85%  |
| MMI. Deposits. CBLO & Others      | 5.37%   |

### Fund Update:

Exposure to equities has increased to 94.63% from 93.88% and MMI has decreased to 5.37% from 6.12% on a MOM basis.

Super 20 fund is predominantly invested in large cap stocks and maintains a concentrated portfolio.

### About The Fund Date of Inception: 30-0ct-07

**OBJECTIVE:** To provide long-term wealth maximization by actively managing a well-diversified equity portfolio, predominantly comprising of companies whose market capitalisation is close to Rs. 1000 crores and above.

**STRATEGY:** To build and actively manage a well-diversified equity portfolio of value and growth driven stocks by following a research driven investment approach. The investments would be predominantly made in mid-cap stocks, with an option to invest 30% in large-cap stocks as well. While appreciating the high risk associated with equities, the fund would attempt to maximize the risk-return pay-off for the long-term advantage of the policyholders. The fund will also maintain reasonable level of liquidity.

### NAV as on 30th September 2018: ₹ 33.2527

### BENCHMARK: Nifty Midcap 100 & Crisil Liquid Fund Index