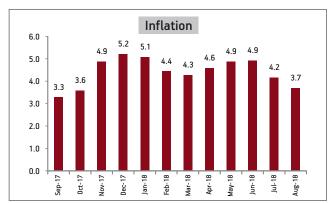

### Domestic macro economic data.

Inflation (CPI) for August'18 came in at 3.69% against 4.17% in July'18. This was due to subdued prices of vegetable and pulses.

Source: Tradingeconomics.com

On the economy front, IIP decreased to 6.6% in July'18 vs 6.9% in June'18.