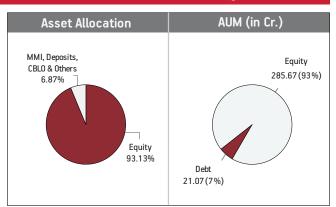

### Asset held as on 30th September 2018: ₹ 1817.04 Cr

| SECONTILES                              |        |
|-----------------------------------------|--------|
| EQUITY                                  | 94.65% |
| Reliance Industries Limited             | 7.88%  |
| HDFC Bank Limited                       | 7.80%  |
| ITC Limited                             | 6.17%  |
| Infosys Limited                         | 5.61%  |
| ICICI Bank Limited                      | 3.44%  |
| Tata Consultancy Services Limited       | 3.36%  |
| Housing Development Finance Corporation | 3.13%  |
| Larsen & Toubro Limited                 | 3.10%  |
| Maruti Suzuki India Limited             | 3.04%  |
| Mahindra & Mahindra Limited             | 2.75%  |
| Other Equity                            | 48.37% |
| MMI, Deposits, CBLO & Others            | 5.35%  |

# Asset Allocation MMI, Deposits, CBLO & Others 5.35% Equity 97.22(5%)

FUND MANAGER: Mr. Sameer Mistry

### **Fund Update:**

Exposure to equities has slightly increased to 94.65% from 94.31% and MMI has slightly decreased to 5.35% from 5.69% on a MOM basis.

Maximiser fund is predominantly invested in large cap stocks and maintains a well diversified portfolio with investments made across various sectors.