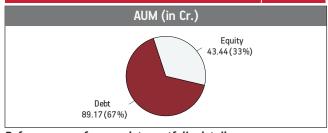

### Asset held as on 30th September 2018: ₹ 464.61 Cr FUND MANAGER: Mr. Trilok Agarwal (Equity), Ms. Richa Sharma (Debt)

| SECURITIES                             | Holding |
|----------------------------------------|---------|
| GOVERNMENT SECURITIES                  | 18.15%  |
| 9.23% GOI 2043 (MD 23/12/2043)         | 3.69%   |
| 8.28% GOI 2027 (MD 21/09/2027)         | 2.71%   |
| 8.33% GOI 2026 (MD 09/07/2026)         | 2.17%   |
| 6.97% GOI 2026 (MD 06/09/2026)         | 2.01%   |
| 8.60% GOI 2028 (MD 02/06/2028)         | 1.11%   |
| 7.88% GOI 2030 (MD 19/03/2030)         | 1.05%   |
| 7.59% GOI 2026 (MD 11/01/2026)         | 0.94%   |
| 8.24% GOI (MD 15/02/2027)              | 0.89%   |
| 8.13% GOI (MD 21/09/2022)              | 0.70%   |
| 8.28% GOI (MD 15/02/2032)              | 0.65%   |
| Other Government Securities            | 2.24%   |
| CORPORATE DEBT                         | 25.98%  |
| 0 (00) DEC 1 : 1 NCD (ND 4E (0E (2024) | 2.020/  |