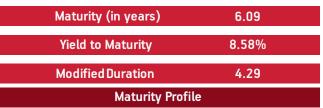

| maturity (in years) | 1.43  |  |  |  |  |
|---------------------|-------|--|--|--|--|
|                     |       |  |  |  |  |
| Yield to Maturity   | 8.65% |  |  |  |  |
| •                   |       |  |  |  |  |
| Modified Duration   | 1.09  |  |  |  |  |
| Mountou Duration    | 1.55  |  |  |  |  |
| Maturity Profile    |       |  |  |  |  |
|                     |       |  |  |  |  |

### Fund Update:

The average maturity of the fund has slightly increased to 1.43 years from 1.38 years on a MOM basis.

Assure fund continues to be predominantly invested in highest rated fixed income instruments.