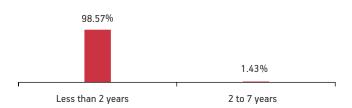

| maturity (in years) | 1.43  |  |  |  |  |
|---------------------|-------|--|--|--|--|
|                     |       |  |  |  |  |
| Yield to Maturity   | 8.65% |  |  |  |  |
| •                   |       |  |  |  |  |
| Modified Duration   | 1.09  |  |  |  |  |
| Mountou Duration    | 1.55  |  |  |  |  |
| Maturity Profile    |       |  |  |  |  |
|                     |       |  |  |  |  |

### Fund Update:

The average maturity of the fund has slightly increased to 1.43 years from 1.38 years on a MOM basis.

Assure fund continues to be predominantly invested in highest rated fixed income instruments.