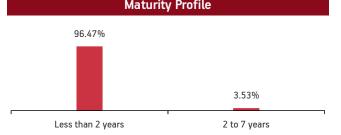

### **Maturity Profile**

### Less than 2 ye

### Fund Update:

Exposure to equities has decreased to 94.85% from 95.36% and MMI has increased to 5.15% from 4.64% on a MOM basis.

Maximiser Guaranteed fund is predominantly invested in large cap stocks and maintains a well diversified portfolio with investments made across various sectors.