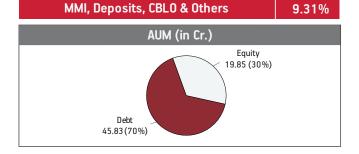

### Asset held as on 30th September 2018: ₹ 6379.28 Cr FUND MANAGER: Mr. Deven Sangoi (Equity), Ms. Richa Sharma (Debt)

| SECURITIES                     | Holding |
|--------------------------------|---------|
| GOVERNMENT SECURITIES          | 29.40%  |
| 9.23% GOI 2043 (MD 23/12/2043) | 3.04%   |
| 8.60% GOI 2028 (MD 02/06/2028) | 3.00%   |
| 7.17% GOI 2028 (MD 08/01/2028) | 2.59%   |
| 8.83% GOI 2023 (MD 25/11/2023) | 1.91%   |
| 9.20% GOI 2030 (MD 30/09/2030) | 1.60%   |
| 6.97% GOI 2026 (MD 06/09/2026) | 1.36%   |
| 7.88% GOI 2030 (MD 19/03/2030) | 1.30%   |
| 7.59% GOI 2029 (MD 20/03/2029) | 1.13%   |
| 8.26% GOI 2027 (MD 02/08/2027) | 1.01%   |
| 8.40% GOI 2024 (MD 28/07/2024) | 0.95%   |
| Other Government Securities    | 11.50%  |
|                                |         |

### **Fund Update:**

Exposure to equities has decreased to 30.57% from 32.68% and MMI has increased to 7.49% from 6.57% on a MOM basis.

Enhancer fund continues to be predominantly invested in highest rated fixed income instruments.