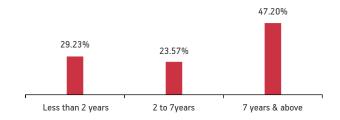

| Maturity (in years) | 0.60  |
|---------------------|-------|
| Yield to Maturity   | 8.33% |
| Modified Duration   | 0.33  |
| Maturity Profil     | e     |
| 100.00%             |       |

Less than 2 years

### Fund Update:

The average maturity of the fund has slightly increased at 0.60 years from 0.58 years on a MOM basis.

Liquid plus fund continues to be predominantly invested in highest rated fixed income instruments.