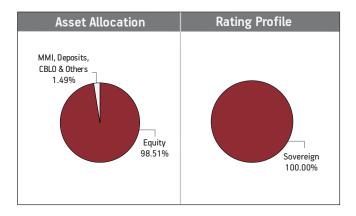

### About The Fund Date of Inception: 06-Jul-09

**OBJECTIVE:** To generate long-term capital appreciation for policy holders by making investments in fundamentally strong and liquid large cap companies.

STRATEGY: To build and actively manage an equity portfolio of 20 fundamentally strong large cap stocks in terms of market capitalization by following an in-depth research-focused investment approach. The fund will attempt to adequately diversify across sectors. The fund will invest in companies having financial strength, robust, efficient & visionary management, enjoying competitive advantage along with good growth prospects & adequate market liquidity. The fund will adopt a disciplined yet flexible long-term approach towards investing with a focus on generating long-term capital appreciation. The non-equity portion of the fund will be invested in high rated money market instruments and fixed deposits. The fund will also maintain reasonable level of liquidity.