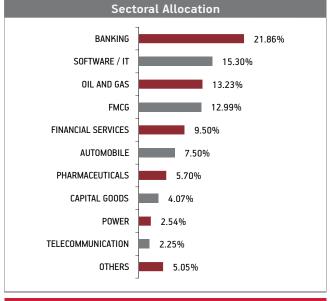

| 66.13% |
|-----------------------------------------|--------|
| Reliance Industries Limited             | 6.77%  |
| HDFC Bank Limited                       | 5.99%  |
| ITC Limited                             | 5.54%  |
| Housing Development Finance Corporation | 5.39%  |
| Infosys Limited                         | 5.12%  |
| Tata Consultancy Services Limited       | 3.90%  |
| ICICI Bank Limited                      | 2.85%  |
| Larsen & Toubro Limited                 | 2.69%  |
| Kotak Mahindra Bank Limited             | 2.55%  |
| Mahindra & Mahindra Limited             | 2.38%  |
| Other Equity                            | 22.95% |
| MMI, Deposits, CBLO & Others            | 6.95%  |



### FUND MANAGER: Mr. Deven Sangoi (Equity), Ms. Richa Sharma (Debt)





| Maturity (in years) | 1.79  |
|---------------------|-------|
| Yield to Maturity   | 8.38% |
| Modified Duration   | 1.59  |
| Maturity Profi      | le    |



# Less than 2 years

### Fund Update:

Exposure to equities has decreased to 66.13% from 69.82% and MMI has increased to 6.95% from 4.47% on a MOM basis.

Titanium III fund continues to be predominantly invested in large cap stocks and highest rated fixed income instruments.

About The Fund Date of Inception: 12-Mar-03

**OBJECTIVE:** The objective of this Investment Fund Option is to generate consistent returns through active management of fixed income portfolio and focus on creating long-term equity portfolio, which will enhance yield of composite portfolio with minimum risk.

**STRATEGY:** To invest in fixed income securitie