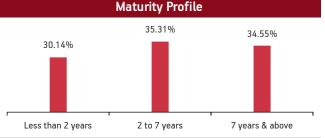

ted                       | 4.63%  |
| Reliance Industries Limited             | 4.14%  |
| Infosys Limited                         | 2.88%  |
| ITC Limited                             | 2.73%  |
| Housing Development Finance Corporation | 2.30%  |
| ICICI Bank Limited                      | 1.94%  |
| Larsen & Toubro Limited                 | 1.75%  |
| Kotak Mahindra Bank Limited             | 1.38%  |
| Tata Consultancy Services Limited       | 1.37%  |
| Mahindra & Mahindra Limited             | 1.26%  |
| Other Equity                            | 23.61% |
| MMI, Deposits, CBLO & Others            | 7.87%  |

Refer annexure for complete portfolio details.



| Maturity (in years) | 6.99  |
|---------------------|-------|
| Yield to Maturity   | 8.54% |
| Modified Duration   | 4.20  |



### Fund Update:

Exposure to equities has decreased to 48.00% from 49.17% and MMI has slightly increased to 7.87% from 7.62% on a MOM basis.

Creator fund continues to be predominantly invested in large cap stocks and maintains a well diversified portfolio with investments made across various About The Fund Date of Inception: 12-Aug-04

**OBJECTIVE:** To maximize wealth by actively managing a diversified equity portfolio.

**STRATEGY:** To invest in high quality equity security to provide long-term capital appreciation with high level of risk. This fund is suitable for those who want to have wealth maximization over long-term period with equity market dynamics.

NAV as on 30th September 2018: ₹ 56.2893

BENCHMARK: BSE 100 & Crisil Liquid Fund Index

Asset held as on 30th September 2018: