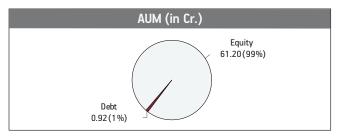

### Asset held as on 30th September 2018: ₹ 7.02 Cr

| SECURITIES                              | Holding |
|-----------------------------------------|---------|
| EQUITY                                  | 94.85%  |
| HDFC Bank Limited                       | 8.82%   |
| Reliance Industries Limited             | 8.26%   |
| ITC Limited                             | 6.40%   |
| Infosys Limited                         | 4.90%   |
| Mahindra & Mahindra Limited             | 4.31%   |
| Larsen & Toubro Limited                 | 4.16%   |
| ICICI Bank Limited                      | 4.04%   |
| Housing Development Finance Corporation | 3.69%   |
| Tata Consultancy Services Limited       | 2.82%   |
| Maruti Suzuki India Limited             | 2.51%   |
| Other Equity                            | 44.94%  |