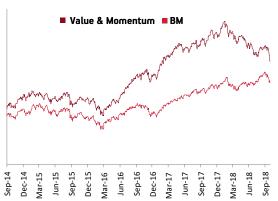

portfolio predominantly comprising of deep value stocks with strong price and earnings momentum.

STRATEGY: To build and manage a well-diversified equity portfolio of value and momentum driven stocks by following a prudent mix of qualitative and quantitative investment factors. This strategy has outperformed the broader market indices over long-term. The fund would seek to identify companies, which have attractive business fundamentals, competent management and prospects of robust future growth and are yet available at a discount to their intrinsic value and display good momentum. The fund will also maintain reasonable levels of liquidity.

NAV as on 30th September 2018: ₹ 21.3123

### BENCHMARK: BSE 100 & Crisil Liquid Fund Index

### Asset held as on 30th September 2018: ₹ 306.74 Cr





| and the state of t | ~~~\<br>~~~\ |
|---------------------------------------------------------------------------------------------------------------------------------------------------------------------------------------------------------------------------------------------------------------------------------------------------------------------------------------------------------------------------------------------------------------------------------------------------------------------------------------------------------------------------------------------------------------------------------------------------------------------------------------------------------------------------------------------------------------------------------------------------------------------------------------