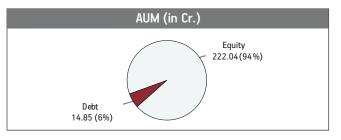

NAV as on 30th September 2018: ₹ 28.1993

BENCHMARK: BSE 100 & Crisil Liquid Fund Index

### **Fund Update:**

Exposure to equities has slightly increased to 94.65% from 94.31% and MMI has slightly decreased to 5.35% from 5.69% on a MOM basis.

Maximiser fund is predominantly invested in large cap stocks and maintains a well diversified portfolio with investments made across various sectors.