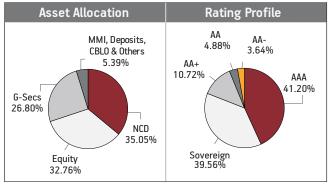

NAV as on 30th September 2018: ₹ 24.8877

BENCHMARK: Crisil Composite Bond Fund Index & Crisil Liquid Fund Index

Asset held as on 30th September 2018: ₹ 643.96 Cr

FUND MANAGER: Ms. Richa Sharma

| Asset Allocation                                               | Rating Profile                      |
|----------------------------------------------------------------|-------------------------------------|
| MMI, Deposits, CBL0 & Others 11.28%  NCD 46.73%  G-Secs 41.99% | AA-<br>6.91% Sovereig<br>AAA 38.22% |

| SECURITIES                                                 | Holding  |
|------------------------------------------------------------|----------|
| GOVERNMENT SECURITIES                                      | 41.99%   |
| 7.17% GOI 2028 (MD 08/01/2028)                             | 14.62%   |
| 7.59% GOI 2026 (MD 11/01/2026)                             | 7.74%    |
| 7.61% GOI 2030 (MD 09/05/2030)                             | 5.21%    |
| 7.88% GOI 2030 (MD 19/03/2030)                             | 3.79%    |
| 8.15% State Developement Loan-Tamilnadu 2028               |          |
| (MD 09/05/2028)                                            | 3.77%    |
| 6.79% GOI 2027 (MD 15/05/2027)                             | 3.57%    |
| 7.59% GOI 2029 (MD 20/03/2029)                             | 1.48%    |
| 6.57% GOI 2033 (MD 05/12/2033)                             | 0.66%    |
| 8.97% GOI 2030 (MD 05/12/2030)                             | 0.49%    |
| 6.68% GOI 2031 (MD 17/09/2031)                             | 0.28%    |
| Other Government Securities                                | 0.37%    |
| CORPORATE DEBT                                             | 46.73%   |
| 8 82% Rural Electrification Corpn. Ltd. NCD (MD 12/04/202) | 3) 3.87% |

| AUM (IN Cr.)          |
|-----------------------|
| Debt<br>643.96 (100%) |

| 6.68% GOI 2031 (MD 17/09/2031)                             | 0.28%  |
|------------------------------------------------------------|--------|
| Other Government Securities                                | 0.37%  |
| CORPORATE DEBT                                             | 46.73% |
| 8.82% Rural Electrification Corpn. Ltd. NCD (MD 12/04/2023 | 3.87%  |
| HDFC Ltd. ZCB (MD 10/05/2021)Series P-010                  | 3.54%  |
| Housing Developement Finance Corp ZCB SR-Q 013             |        |
| (MD09/03/2020)                                             | 3.47%  |
| LIC Housing Finance Ltd. ZCB Opt-1 (MD 25/03/2021)         | 3.04%  |
| LIC Housing Finance Ltd. TR 363 ZCB (MD 25/02/2020)        | 2.40%  |
| 8.25% Tata Sons Ltd. NCD (MD 23/03/2022)                   | 2.29%  |
| 8.05% NTPC Ltd NCD (MD 05/05/2026)-Series 60               | 2.22%  |
| 8.33% Hinduja Leyland Finance Limited (MD 27/09/2019 )     | 2.00%  |
| 9.25% Reliance Jio Infocomm Limited NCD (MD 16/06/2024     | 1.89%  |
| 8.12% ONGC Mangalore Petrochemicals Limited                |        |
| NCD (MD 10/06/2                                            | 1.78%  |
| Other Corporate Debt                                       | 20.24% |
| MMI, Deposits, CBLO & Others                               | 11.28% |

### Fund Update:

Exposure to G-secs has slightly increased to 41.99% from 41.26% and MMI has increased to 11.28% from 5.54% on a M0M basis.

Income Advantage fund continues to be predominantly invested in highest rated fixed income instruments.