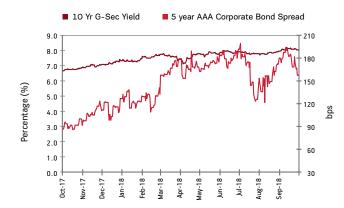

### **Outlook for Debt**

Fixed income markets have been mired by volatile movements in the year. CPI inflation which is targeted for a range by RBI has risen to near 4% mostly contained by favorable food inflation. Brent crude has been on a consistent uptrend (27% up CYTD) and USD-INR (12% up CYTD) has reacted to consequent widening current account deficit. ECB relaxation measures were announced by RBI which has so far failed to stem the tide.

Liquidity in the system has been near neutral for a while with likelihood of the same turning negative. RBI has stepped in with relaxation in FALLCR and regular OMO purchases of Gsec of which INR 500bn has been conducted and INR 360bn is scheduled.

Fiscal concerns are continuing even as Government has announced a lower than expected borrowing for second half of the fiscal at INR 2.47tn. GST collections near the INR 940bn mark pose concerns. Apart from domestic environment and elections round the corner; dollar strength, pressure on EM's and rising US yields cause strain on domestic bond yields.

Yield on the 10 year Government bond has risen to 8.02% on September 28, 2018 from 7.95% on August 31, 2018. Current environment points towards a shift of range in yields towards 8.00% to 8.30% in the near term and corporate bond spread over gsec is likely to be near 65 basis points.

| Key Indices    | 28-Sep-18 | 31-Aug-18 | % Change |
|----------------|-----------|-----------|----------|
| 10 Year G-Sec  | 8.02%     | 7.95%     | 0.87%    |
| 5 Year G-Sec   | 8.07%     | 8.01%     | 0.74%    |
| 90 Day T Bill  | 6.99%     | 6.81%     | 2.58%    |
| 364 Day T-Bill | 7.65%     | 7.31%     | 4.44%    |
| Call Rates     | 6.46%     | 6.34%     | 1.86%    |