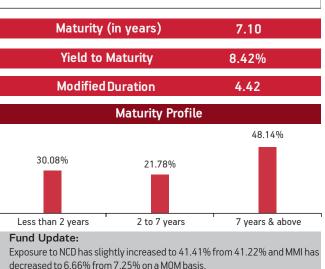

Refer annexure for complete portfolio details.

| Maturity (in years) | 7.64  |
|---------------------|-------|
| Yield to Maturity   | 8.46% |
| Modified Duration   | 4.66  |

### **Fund Update:**

Exposure to equities has decreased to 30.57% from 32.68% and MMI has increased to 7.49% from 6.57% on a MOM basis.

Enhancer fund continues to be predominantly invested in highest rated fixed income instruments.