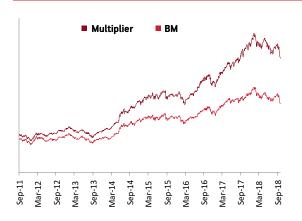

STRATEGY: To build and actively manage an equity portfolio of 20 fundamentally strong large cap stocks in terms of market capitalization by following an in-depth research-focused investment approach. The fund will attempt to adequately diversify across sectors. The fund will invest in companies having financial strength, robust, efficient & visionary management, enjoying competitive advantage along with good growth prospects & adequate market liquidity. The fund will adopt a disciplined yet flexible long-term approach towards investing with a focus on generating long-term capital appreciation. The non-equity portion of the fund will be invested in high rated money market instruments and fixed deposits. The fund will also maintain reasonable level of liquidity.

NAV as on 30th September 2018: ₹ 28.1472

BENCHMARK: BSE Sensex & Crisil Liquid Fund Index

### Asset held as on 30th September 2018: ₹ 950.76 Cr

| Asset Allocation                                             |  |
|--------------------------------------------------------------|--|
| MMI, Deposits,<br>CBL0 & Others<br>5.37%<br>Equity<br>94.63% |  |

| SECURITIES                        | Holding |
|-----------------------------------|---------|
| EQUITY                            | 94.63%  |
| Reliance Industries Limited       | 9.51%   |
| HDFC Bank Limited                 | 9.48%   |
| ITC Limited                       | 8.86%   |
| Infosys Limited                   | 8.19%   |
| Tata Consultancy Services Limited | 5.56%   |
| Larsen & Toubro Limited           | 5.19%   |
| Mahindra & Mahindra Limited       | 4.85%   |
| Kotak Mahindra Bank Limited       | 4.51%   |
| Hindustan Unilever Limited        | 4.50%   |
| ICICI Bank Limited                | 4.12%   |
| Other Equity                      | 29.85%  |
| MMI. Deposits. CBLO & Others      | 5.37%   |

### Fund Update:

Exposure to equities has increased to 94.63% from 93.88% and MMI has decreased to 5.37% from 6.12% on a MOM basis.

Super 20 fund is predominantly invested in large cap stocks and maintains a concentrated portfolio.

### About The Fund Date of Inception: 30-0ct-07

**OBJECTIVE:** To provide long-term wealth maximization by actively managing a well-diversified equity portfolio, predominantly comprising of companies whose market capitalisation is close to Rs. 1000 crores and above.

**STRATEGY:** To build and actively manage a well-diversified equity portfolio of value and growth driven stocks by following a research driven investment approach. The investments would be predominantly made in mid-cap stocks, with an option to invest 30% in large-cap stocks as well. While appreciating the high risk associated with equities, the fund would attempt to maximize the risk-return pay-off for the long-term advantage of the policyholders. The fund will also maintain reasonable level of liquidity.

### NAV as on 30th September 2018: ₹ 33.2527

### BENCHMARK: Nifty Midcap 100 & Crisil Liquid Fund Index