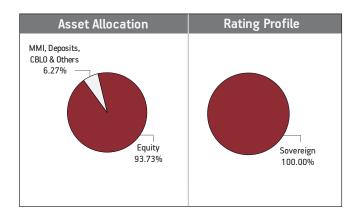

NAV as on 30th September 2018: ₹ 56.2893

BENCHMARK: BSE 100 & Crisil Liquid Fund Index

Asset held as on 30th September 2018: ₹ 1048.20 Cr

FUND MANAGER: Mr. Deven Sangoi (Equity), Ms. Richa Sharma (Debt)

| SECURITIES                     | Holding |
|--------------------------------|---------|
| GOVERNMENT SECURITIES          | 4.17%   |
| 364 Days Tbill (MD 18/07/2019) | 1.81%   |
| 182 Days Tbill (MD 27/12/2018) | 1.41%   |
| 182 Days Tbill (MD 17/01/2019) | 0.94%   |
| 5.64% GOI (MD 02/01/2019)      | 0.02%   |

### Fund Update:

Exposure to equities has decreased to 79.16% from 80.52% and MMI has increased to 13.20% from 11.66% on a MOM basis.

Magnifier fund continues to be predominantly invested in large cap stocks and maintains a well diversified portfolio with investments made across various sectors.