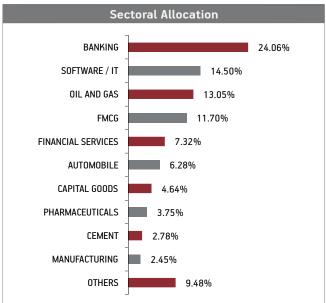

### Asset held as on 30th September 2018: ₹ 464.61 Cr FUND MANAGER: Mr. Trilok Agarwal (Equity), Ms. Richa Sharma (Debt)

| SECURITIES                             | Holding |
|----------------------------------------|---------|
| GOVERNMENT SECURITIES                  | 18.15%  |
| 9.23% GOI 2043 (MD 23/12/2043)         | 3.69%   |
| 8.28% GOI 2027 (MD 21/09/2027)         | 2.71%   |
| 8.33% GOI 2026 (MD 09/07/2026)         | 2.17%   |
| 6.97% GOI 2026 (MD 06/09/2026)         | 2.01%   |
| 8.60% GOI 2028 (MD 02/06/2028)         | 1.11%   |
| 7.88% GOI 2030 (MD 19/03/2030)         | 1.05%   |
| 7.59% GOI 2026 (MD 11/01/2026)         | 0.94%   |
| 8.24% GOI (MD 15/02/2027)              | 0.89%   |
| 8.13% GOI (MD 21/09/2022)              | 0.70%   |
| 8.28% GOI (MD 15/02/2032)              | 0.65%   |
| Other Government Securities            | 2.24%   |
| CORPORATE DEBT                         | 25.98%  |
| 0 (00) DEC 1 : 1 NCD (ND 4E (0E (2024) | 2.020/  |

| CORPORATE DEBT                                     | 25.98% |
|----------------------------------------------------|--------|
| 9.40% REC. Ltd. NCD (MD 17/07/2021)                | 3.92%  |
| 8.75% HDFC Ltd. NCD (04/03/2021)(Series P-002)     |        |
| (Put Opt 14/0)                                     | 2.15%  |
| 8.29% MTNL NCD (MD 28/11/2024) Series IV-D 2014    | 2.11%  |
| 8.51% India Infradebt Ltd NCD (MD 10/05/2021) SR I | 1.50%  |
| 8.50% Repco Home Finance Ltd NCD (MD 04/10/2019)   | 1.28%  |
| 7.69% BPCL Ltd NCD (MD 16/01/2023)-2018-Series I   | 1.24%  |
| 8.45% IRFC NCD (MD 26/12/2018)                     | 1.08%  |
| 8.85% Bajaj Finance Limited NCD                    |        |
| (MD 23/03/2021)(Series 159-)                       | 1.08%  |
| 8.85% Axis Bank NCD (MD 05/12/2024)                | 1.07%  |
| 8.72% Kotak Mahindra Bank Ltd NCD (MD 14/01/2022)  | 1.07%  |
| Other Corporate Debt                               | 9.49%  |
|                                                    |        |

| EQUITY                                  | 48.00% |
|-----------------------------------------|--------|
| HDFC Bank Limited                       | 4.63%  |
| Reliance Industries Limited             | 4.14%  |
| Infosys Limited                         | 2.88%  |
| ITC Limited                             | 2.73%  |
| Housing Development Finance Corporation | 2.30%  |
| ICICI Bank Limited                      | 1.94%  |
| Larsen & Toubro Limited                 | 1.75%  |
| Kotak Mahindra Bank Limited             | 1.38%  |
| Tata Consultancy Services Limited       | 1.37%  |
| Mahindra & Mahindra Limited             | 1.26%  |
| Other Equity                            | 23.61% |
| MMI, Deposits, CBLO & Others            | 7.87%  |

Refer annexure for complete portfolio details.

| Maturity (in years) | 6.99  |
|---------------------|-------|
| Yield to Maturity   | 8.54% |
| Modified Duration   | 4.20  |

### Fund Update:

Exposure to equities has decreased to 48.00% from 49.17% and MMI has slightly increased to 7.87% from 7.62% on a MOM basis.

Creator fund continues to be predominantly invested in large cap stocks and maintains a well diversified portfolio with investments made across various About The Fund Date of Inception: 12-Aug-04