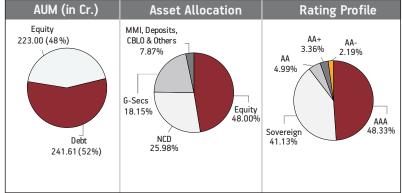

### Asset held as on 30th September 2018: ₹ 464.61 Cr FUND MANAGER: Mr. Trilok Agarwal (Equity), Ms. Richa Sharma (Debt)

| SECURITIES                             | Holding |
|----------------------------------------|---------|
| GOVERNMENT SECURITIES                  | 18.15%  |
| 9.23% GOI 2043 (MD 23/12/2043)         | 3.69%   |
| 8.28% GOI 2027 (MD 21/09/2027)         | 2.71%   |
| 8.33% GOI 2026 (MD 09/07/2026)         | 2.17%   |
| 6.97% GOI 2026 (MD 06/09/2026)         | 2.01%   |
| 8.60% GOI 2028 (MD 02/06/2028)         | 1.11%   |
| 7.88% GOI 2030 (MD 19/03/2030)         | 1.05%   |
| 7.59% GOI 2026 (MD 11/01/2026)         | 0.94%   |
| 8.24% GOI (MD 15/02/2027)              | 0.89%   |
| 8.13% GOI (MD 21/09/2022)              | 0.70%   |
| 8.28% GOI (MD 15/02/2032)              | 0.65%   |
| Other Government Securities            | 2.24%   |
| CORPORATE DEBT                         | 25.98%  |
| 0 (00) DEC 1 : 1 NCD (ND 4E (0E (2024) | 2.020/  |

| CORPORATE DEBT                                     | 25.98% |
|----------------------------------------------------|--------|
| 9.40% REC. Ltd. NCD (MD 17/07/2021)                | 3.92%  |
| 8.75% HDFC Ltd. NCD (04/03/2021)(Series P-002)     |        |
| (Put Opt 14/0)                                     | 2.15%  |
| 8.29% MTNL NCD (MD 28/11/2024) Series IV-D 2014    | 2.11%  |
| 8.51% India Infradebt Ltd NCD (MD 10/05/2021) SR I | 1.50%  |
| 8.50% Repco Home Finance Ltd NCD (MD 04/10/2019)   | 1.28%  |
| 7.69% BPCL Ltd NCD (MD 16/01/2023)-2018-Series I   | 1.24%  |
| 8.45% IRFC NCD (MD 26/12/2018)                     | 1.08%  |
| 8.85% Bajaj Finance Limited NCD                    |        |
| (MD 23/03/2021)(Series 159-)                       | 1.08%  |
| 8.85% Axis Bank NCD (MD 05/12/2024)                | 1.07%  |
| 8.72% Kotak Mahindra Bank Ltd NCD (MD 14/01/2022)  | 1.07%  |
| Other Corporate Debt                               | 9.49%  |
|                                                    |        |

| EQUITY                                  | 48.00% |
|-----------------------------------------|--------|
| HDFC Bank Limited                       | 4.63%  |
| Reliance Industries Limited             | 4.14%  |
| Infosys Limited                         | 2.88%  |
| ITC Limited                             | 2.73%  |
| Housing Development Finance Corporation | 2.30%  |
| ICICI Bank Limited                      | 1.94%  |
| Larsen & Toubro Limited                 | 1.75%  |
| Kotak Mahindra Bank Limited             | 1.38%  |
| Tata Consultancy Services Limited       | 1.37%  |
| Mahindra & Mahindra Limited             | 1.26%  |
| Other Equity                            | 23.61% |
| MMI, Deposits, CBLO & Others            | 7.87%  |

### Fund Update:

Exposure to equities has decreased to 48.00% from 49.17% and MMI has slightly increased to 7.87% from 7.62% on a MOM basis.

Creator fund continues to be predominantly invested in large cap stocks and maintains a well diversified portfolio with investments made across various About The Fund Date of Inception: 12-Aug-04