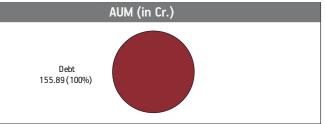

### Asset held as on 30th September 2018: ₹ 155.89 Cr

| SECURITIES                     | Holding |
|--------------------------------|---------|
| GOVERNMENT SECURITIES          | 26.58%  |
| 7.35% GOI (MD 22/06/2024).     | 6.20%   |
| 7.59% GOI 2029 (MD 20/03/2029) | 5.83%   |
| 8.17% GOI 2044 (MD 01/12/2044) | 3.35%   |
| 7.61% GOI 2030 (MD 09/05/2030) | 3.07%   |
| 8.83% GOI 2041 (MD 12/12/2041) | 2.70%   |
| 8.79% GOI 2021 (MD 08/11/2021) | 2.22%   |
| 8.60% GOI 2028 (MD 02/06/2028) | 1.32%   |
| 8.13% GOI 2045 (MD 22/06/2045) | 1.26%   |
| 8.30% GOI 2040 (MD 02/07/2040) | 0.64%   |