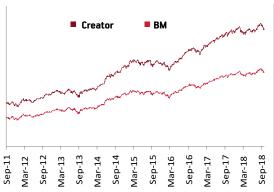

### Fund Update:

Exposure to equities has decreased to 48.00% from 49.17% and MMI has slightly increased to 7.87% from 7.62% on a MOM basis.

Creator fund continues to be predominantly invested in large cap stocks and maintains a well diversified portfolio with investments made across various About The Fund Date of Inception: 12-Aug-04