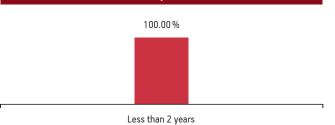

| Maturity (in years) | 0.60  |
|---------------------|-------|
| Yield to Maturity   | 8.33% |
| Modified Duration   | 0.33  |
| Maturity Profil     | e     |
| 100.00%             |       |

Less than 2 years

### Fund Update:

The average maturity of the fund has slightly increased at 0.60 years from 0.58 years on a MOM basis.

Liquid plus fund continues to be predominantly invested in highest rated fixed income instruments.