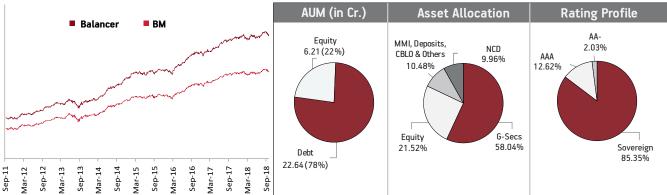

### Fund Update:

Exposure to equities has decreased to 21.52% from 25.15% and MMI has increased to 10.48% from 8.13% on a M0M basis.

Balancer fund continues to be predominantly invested in highest rated fixed income instruments.

Refer annexure for complete portfolio details.

MMI, Deposits, CBLO & Others

10.48%

### Asset held as on 30th September 2018: ₹ 6379.28 Cr FUND MANAGER: Mr. Deven Sangoi (Equity), Ms. Richa Sharma (Debt)

| SECURITIES                     | Holding |
|--------------------------------|---------|
| GOVERNMENT SECURITIES          | 29.40%  |
| 9.23% GOI 2043 (MD 23/12/2043) | 3.04%   |
| 8.60% GOI 2028 (MD 02/06/2028) | 3.00%   |
| 7.17% GOI 2028 (MD 08/01/2028) | 2.59%   |
| 8.83% GOI 2023 (MD 25/11/2023) | 1.91%   |
| 9.20% GOI 2030 (MD 30/09/2030) | 1.60%   |
| 6.97% GOI 2026 (MD 06/09/2026) | 1.36%   |
| 7.88% GOI 2030 (MD 19/03/2030) | 1.30%   |
| 7.59% GOI 2029 (MD 20/03/2029) | 1.13%   |
| 8.26% GOI 2027 (MD 02/08/2027) | 1.01%   |
| 8.40% GOI 2024 (MD 28/07/2024) | 0.95%   |
| Other Government Securities    | 11.50%  |
|                                |         |