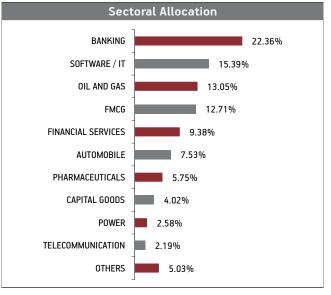

|

| EQUITY                                  | 42.74% |
|-----------------------------------------|--------|
| Reliance Industries Limited             | 4.32%  |
| HDFC Bank Limited                       | 3.81%  |
| ITC Limited                             | 3.51%  |
| Housing Development Finance Corporation | 3.44%  |
| Infosys Limited                         | 3.33%  |
| Tata Consultancy Services Limited       | 2.54%  |
| ICICI Bank Limited                      | 1.83%  |
| Larsen & Toubro Limited                 | 1.72%  |
| Kotak Mahindra Bank Limited             | 1.68%  |
| Mahindra & Mahindra Limited             | 1.52%  |
| Other Equity                            | 15.05% |
| MMI, Deposits, CBLO & Others            | 9.97%  |







| Maturity (in years) | 1.13  |
|---------------------|-------|
| Yield to Maturity   | 8.62% |
| Modified Duration   | 0.90  |
| Maturity Profile    |       |



### Fund Update:

Exposure to equities has decreased to 42.74% from 45.78% and MMI has increased to 9.97% from 8.53% on a MOM basis.

Platinum Plus IV fund is continues to be predominantly invested in large cap stocks and highest rated fixed income instruments.

### About The Fund Date of Inception: 15-Feb-10

**OBJECTIVE:** To optimise the participation in an actively managed well-diversified equity portfolio of fundamentally strong blue chip companies while using debt instruments and derivatives to lock-in capital appreciations. The use of derivatives will be for hedging purposes only and as approved by the IRDA.

**STRATEGY: