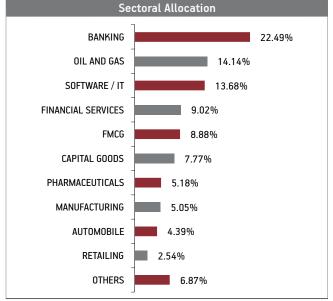

### Asset held as on 30th September 2018: ₹ 6379.28 Cr FUND MANAGER: Mr. Deven Sangoi (Equity), Ms. Richa Sharma (Debt)

| SECURITIES                     | Holding |
|--------------------------------|---------|
| GOVERNMENT SECURITIES          | 29.40%  |
| 9.23% GOI 2043 (MD 23/12/2043) | 3.04%   |
| 8.60% GOI 2028 (MD 02/06/2028) | 3.00%   |
| 7.17% GOI 2028 (MD 08/01/2028) | 2.59%   |
| 8.83% GOI 2023 (MD 25/11/2023) | 1.91%   |
| 9.20% GOI 2030 (MD 30/09/2030) | 1.60%   |
| 6.97% GOI 2026 (MD 06/09/2026) | 1.36%   |
| 7.88% GOI 2030 (MD 19/03/2030) | 1.30%   |
| 7.59% GOI 2029 (MD 20/03/2029) | 1.13%   |
| 8.26% GOI 2027 (MD 02/08/2027) | 1.01%   |
| 8.40% GOI 2024 (MD 28/07/2024) | 0.95%   |
| Other Government Securities    | 11.50%  |
|                                |         |

| CORPORATE DEBT                                         | 32.54%   |
|--------------------------------------------------------|----------|
| 2% Tata Steel Ltd NCD (MD 23/04/2022)                  | 1.13%    |
| 9.05% SBI Perpetual NCD (Call- 27/01/2020)             |          |
| Step Up Rate 9.55                                      | 0.75%    |
| 9.55% Hindalco Industries Ltd. NCD (MD 25/04/2022)     | 0.68%    |
| 7.23% Power Finance Corpn. Ltd. NCD                    |          |
| (MD 05/01/2027) (SR:155)                               | 0.57%    |
| 9.10% SBI Perpetual NCD Call/Step-Up 25/11/2019        | 0.47%    |
| 7.50% Apollo Tyres Limited Maturity 20Th Oct 2023      | 0.44%    |
| 9.39% Power Finance Corporation Ltd NCD (MD 27/08/2029 | 9) 0.42% |
| 8.75% Larsen & Toubro Ltd Part Pay Step-up 9.15        |          |
| NCD 11/05/2020                                         | 0.39%    |
| 9.02% REC. Ltd. NCD (MD 19/11/2022)                    | 0.39%    |
| 8.65% Larsen & Tubro Ltd. Reset 8.95% (MD 26/05/2020)  | 0.39%    |
| Other Corporate Debt                                   | 26.91%   |
|                                                        | l .      |

| EQUITY                                  | 30.57% |
|-----------------------------------------|--------|
| HDFC Bank Limited                       | 2.84%  |
| Reliance Industries Limited             | 2.73%  |
| Infosys Limited                         | 2.18%  |
| ITC Limited                             | 2.14%  |
| Housing Development Finance Corporation | 1.93%  |
| Tata Consultancy Services Limited       | 1.15%  |
| Larsen & Toubro Limited                 | 1.11%  |
| Mahindra & Mahindra Limited             | 0.92%  |
| ICICI Bank Limited                      | 0.92%  |
| Maruti Suzuki India Limited             | 0.77%  |
| Other Equity                            | 13.89% |
| MMI, Deposits, CBLO & Others            | 7.49%  |