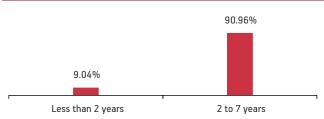

### Less than 2 years Fund Update:

Exposure to G-secs has increased to 40.11% from 39.96% and MMI has increased to 7.01% from 6.42% on a MOM basis.

2 to 7 years

7 years & above

Protector fund continues to be predominantly invested in highest rated fixed income instruments.