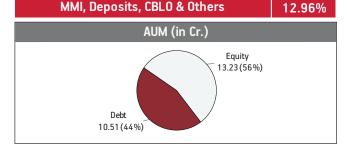

### Asset held as on 30th September 2018: ₹ 6379.28 Cr FUND MANAGER: Mr. Deven Sangoi (Equity), Ms. Richa Sharma (Debt)

| SECURITIES                     | Holding |
|--------------------------------|---------|
| GOVERNMENT SECURITIES          | 29.40%  |
| 9.23% GOI 2043 (MD 23/12/2043) | 3.04%   |
| 8.60% GOI 2028 (MD 02/06/2028) | 3.00%   |
| 7.17% GOI 2028 (MD 08/01/2028) | 2.59%   |
| 8.83% GOI 2023 (MD 25/11/2023) | 1.91%   |
| 9.20% GOI 2030 (MD 30/09/2030) | 1.60%   |
| 6.97% GOI 2026 (MD 06/09/2026) | 1.36%   |
| 7.88% GOI 2030 (MD 19/03/2030) | 1.30%   |
| 7.59% GOI 2029 (MD 20/03/2029) | 1.13%   |
| 8.26% GOI 2027 (MD 02/08/2027) | 1.01%   |
| 8.40% GOI 2024 (MD 28/07/2024) | 0.95%   |
| Other Government Securities    | 11.50%  |
|                                |         |

### **Fund Update:**

Exposure to equities has decreased to 30.57% from 32.68% and MMI has increased to 7.49% from 6.57% on a MOM basis.

Enhancer fund continues to be predominantly invested in highest rated fixed income instruments.