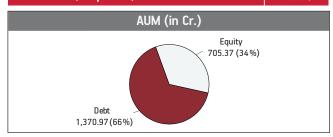

### Asset held as on 30th September 2018: ₹ 6379.28 Cr FUND MANAGER: Mr. Deven Sangoi (Equity), Ms. Richa Sharma (Debt)

| SECURITIES                     | Holding |
|--------------------------------|---------|
| GOVERNMENT SECURITIES          | 29.40%  |
| 9.23% GOI 2043 (MD 23/12/2043) | 3.04%   |
| 8.60% GOI 2028 (MD 02/06/2028) | 3.00%   |
| 7.17% GOI 2028 (MD 08/01/2028) | 2.59%   |
| 8.83% GOI 2023 (MD 25/11/2023) | 1.91%   |
| 9.20% GOI 2030 (MD 30/09/2030) | 1.60%   |
| 6.97% GOI 2026 (MD 06/09/2026) | 1.36%   |
| 7.88% GOI 2030 (MD 19/03/2030) | 1.30%   |
| 7.59% GOI 2029 (MD 20/03/2029) | 1.13%   |
| 8.26% GOI 2027 (MD 02/08/2027) | 1.01%   |
| 8.40% GOI 2024 (MD 28/07/2024) | 0.95%   |
| Other Government Securities    | 11.50%  |
|                                |         |