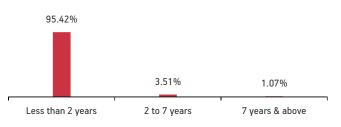

| Maturity (in years) | 0.60  |
|---------------------|-------|
| Yield to Maturity   | 8.33% |
| Modified Duration   | 0.33  |
| Maturity Profil     | e     |
| 100.00%             |       |

Less than 2 years

### Less than 2 years Fund Update:

Exposure to G-secs has increased to 40.11% from 39.96% and MMI has increased to 7.01% from 6.42% on a MOM basis.

2 to 7 years

7 years & above

Protector fund continues to be predominantly invested in highest rated fixed income instruments.