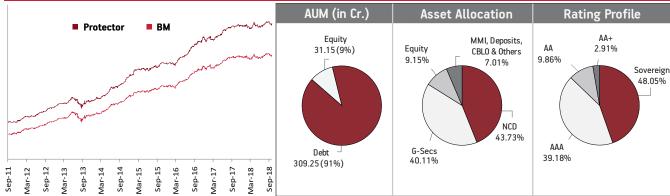

### Asset held as on 30th September 2018: ₹ 340.41 Cr FUND MANAGER: Mr. Sandeep Jain (Equity), Ms. Richa Sharma (Debt)

1.49%

0.26%

4.45%

7.01%

| Š                                       | Σ                                                                                               | Š                                        | Σ                                                                  | Š                                                                   | Σ                                                                   | Š                                                             | Σ                                                                 | Š                               | Σ    | Š     | Σ     | Ň  | Σ | Š |                                                                                                  |
|-----------------------------------------|-------------------------------------------------------------------------------------------------|------------------------------------------|--------------------------------------------------------------------|---------------------------------------------------------------------|---------------------------------------------------------------------|---------------------------------------------------------------|-------------------------------------------------------------------|---------------------------------|------|-------|-------|----|---|---|--------------------------------------------------------------------------------------------------|
|                                         |                                                                                                 |                                          |                                                                    |                                                                     | SE                                                                  | CU                                                            | RITI                                                              | IES                             |      |       |       |    |   | Н | lolding                                                                                          |
|                                         |                                                                                                 |                                          | GC                                                                 | VE                                                                  | RNM                                                                 | 1EN                                                           | T S                                                               | ECU                             | RIT  | IES   |       |    |   | L | 40.11%                                                                                           |
| 8 8 8 8 8 8 8 8 8 8 8 8 8 8 8 8 8 8 8 8 | 7.88%<br>7.59%<br>9.23%<br>7.59%<br>3.28%<br>3.24%<br>3.33%<br>7.95%<br>3.60%<br>3.30%<br>Other | GO G | 202<br>  204<br>  202<br>  202<br>  (ME<br>  203<br>  203<br>  204 | 9 (M<br>3 (M<br>6 (M<br>7 (M<br>15/<br>6 (M<br>2 (2<br>8 (M<br>2 (M | MD 20<br>MD 23<br>MD 11<br>MD 21<br>MD 09<br>8/08<br>MD 02<br>MD 31 | 0/03<br>8/12<br>1/01<br>1/09<br>2/027<br>8/20<br>8/20<br>1/12 | /202<br>/204<br>/202<br>/202<br>/)<br>/202<br>32)<br>/202<br>/204 | 29)<br>33)<br>26)<br>27)<br>26) |      |       |       |    |   |   | 10.04%<br>5.62%<br>3.04%<br>2.85%<br>2.22%<br>2.15%<br>1.93%<br>1.85%<br>1.51%<br>1.47%<br>7.44% |
|                                         |                                                                                                 |                                          |                                                                    | CO                                                                  | ORP                                                                 | OR.                                                           | ATE                                                               | DE                              | ВТ   |       |       |    |   | 4 | 43.73%                                                                                           |
| 8                                       | 2% Ta<br>9.57%<br>3.51%<br>7.99%                                                                | IRF<br>Ind                               | C NC<br>ia In                                                      | D (M<br>frade                                                       | ID 31<br>ebt L                                                      | /05,<br>td N                                                  | /202<br>CD (1                                                     | 1)<br>MD 1                      | 0/05 | 5/202 | 21) S | RI |   |   | 4.11%<br>3.00%<br>2.05%                                                                          |
| ç                                       | 7.99 <sup>9</sup><br>9.25%<br>9.61%                                                             | Ρον                                      | ver 0                                                              | Grid (                                                              |                                                                     |                                                               |                                                                   |                                 | •    |       |       |    | , |   | 1.63%<br>1.50%<br>1.49%                                                                          |

| 9.25% Power Grid Corporation NCD (MD 26/12/2021)    | 1.48%  |
|-----------------------------------------------------|--------|
| 9.32% Power Finance Corporation Ltd (MD 17/09/2019) | 1.48%  |
| 9.55% Hindalco Industries Ltd. NCD (MD 25/04/2022)  | 1.47%  |
| Other Corporate Debt                                | 24.03% |
| EQUITY                                              | 9.15%  |
| HDFC Bank Limited                                   | 0.90%  |
| Reliance Industries Limited                         | 0.89%  |
| Infosys Limited                                     | 0.56%  |
| Housing Development Finance Corporation             | 0.52%  |
| ITC Limited                                         | 0.39%  |
| ICICI Bank Limited                                  | 0.31%  |
| Tata Consultancy Services Limited                   | 0.31%  |
| IndusInd Bank Limited                               | 0.28%  |
| Sun Pharmaceuticals Industries Limited              | 0.27%  |

9.40% Rural Electrification Corpn. Ltd. NCD (MD 17/07/2021)

Refer annexure for complete portfolio details.

MMI, Deposits, CBLO & Others

Larsen & Toubro Limited

Other Equity

### Less than 2 years Fund Update:

Exposure to G-secs has increased to 40.11% from 39.96% and MMI has increased to 7.01% from 6.42% on a MOM basis.

2 to 7 years

7 years & above

Protector fund continues to be predominantly invested in highest rated fixed income instruments.

Refer annexure for complete portfolio details.

| Maturity (in years) | 7.64  |
|---------------------|-------|
| Yield to Maturity   | 8.46% |
| Modified Duration   | 4.66  |

Refer annexure for complete portfolio details.

| Maturity (in years) | 6.99  |
|---------------------|-------|
| Yield to Maturity   | 8.54% |
| Modified Duration   | 4.20  |