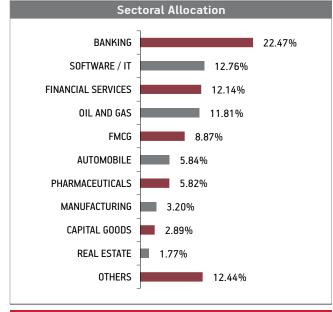

9.40% Rural Electrification Corpn. Ltd. NCD (MD 17/07/2021)

Refer annexure for complete portfolio details.

MMI, Deposits, CBLO & Others

Larsen & Toubro Limited

Other Equity