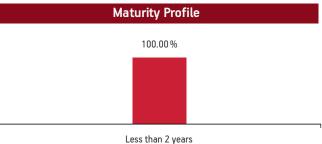

| Maturity (in years) | 0.60  |
|---------------------|-------|
| Yield to Maturity   | 8.33% |
| Modified Duration   | 0.33  |
| Maturity Profil     | e     |
| 100.00%             |       |

Less than 2 years

### Fund Update:

The average maturity of the fund has slightly increased at 0.60 years from 0.58 years on a MOM basis.

Liquid plus fund continues to be predominantly invested in highest rated fixed income instruments.