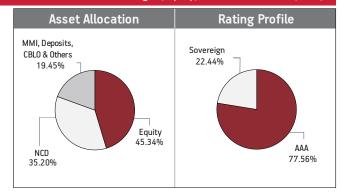

NAV as on 30th September 2018: ₹ 24.8877

BENCHMARK: Crisil Composite Bond Fund Index & Crisil Liquid Fund Index

Asset held as on 30th September 2018: ₹ 643.96 Cr

FUND MANAGER: Ms. Richa Sharma

| Asset Allocation                                               | Rating Profile                      |
|----------------------------------------------------------------|-------------------------------------|
| MMI, Deposits, CBL0 & Others 11.28%  NCD 46.73%  G-Secs 41.99% | AA-<br>6.91% Sovereig<br>AAA 38.22% |

| SECURITIES                                                 | Holding  |
|------------------------------------------------------------|----------|
| GOVERNMENT SECURITIES                                      | 41.99%   |
| 7.17% GOI 2028 (MD 08/01/2028)                             | 14.62%   |
| 7.59% GOI 2026 (MD 11/01/2026)                             | 7.74%    |
| 7.61% GOI 2030 (MD 09/05/2030)                             | 5.21%    |
| 7.88% GOI 2030 (MD 19/03/2030)                             | 3.79%    |
| 8.15% State Developement Loan-Tamilnadu 2028               |          |
| (MD 09/05/2028)                                            | 3.77%    |
| 6.79% GOI 2027 (MD 15/05/2027)                             | 3.57%    |
| 7.59% GOI 2029 (MD 20/03/2029)                             | 1.48%    |
| 6.57% GOI 2033 (MD 05/12/2033)                             | 0.66%    |
| 8.97% GOI 2030 (MD 05/12/2030)                             | 0.49%    |
| 6.68% GOI 2031 (MD 17/09/2031)                             | 0.28%    |
| Other Government Securities                                | 0.37%    |
| CORPORATE DEBT                                             | 46.73%   |
| 8 82% Rural Electrification Corpn. Ltd. NCD (MD 12/04/202) | 3) 3.87% |

| AUM (IN Cr.)          |
|-----------------------|
| Debt<br>643.96 (100%) |

| 6.68% GOI 2031 (MD 17/09/2031)                             | 0.28%  |
|------------------------------------------------------------|--------|
| Other Government Securities                                | 0.37%  |
| CORPORATE DEBT                                             | 46.73% |
| 8.82% Rural Electrification Corpn. Ltd. NCD (MD 12/04/2023 | 3.87%  |
| HDFC Ltd. ZCB (MD 10/05/2021)Series P-010                  | 3.54%  |
| Housing Developement Finance Corp ZCB SR-Q 013             |        |
| (MD09/03/2020)                                             | 3.47%  |
| LIC Housing Finance Ltd. ZCB Opt-1 (MD 25/03/2021)         | 3.04%  |
| LIC Housing Finance Ltd. TR 363 ZCB (MD 25/02/2020)        | 2.40%  |
| 8.25% Tata Sons Ltd. NCD (MD 23/03/2022)                   | 2.29%  |
| 8.05% NTPC Ltd NCD (MD 05/05/2026)-Series 60               | 2.22%  |
| 8.33% Hinduja Leyland Finance Limited (MD 27/09/2019 )     | 2.00%  |
| 9.25% Reliance Jio Infocomm Limited NCD (MD 16/06/2024     | 1.89%  |
| 8.12% ONGC Mangalore Petrochemicals Limited                |        |
| NCD (MD 10/06/2                                            | 1.78%  |
| Other Corporate Debt                                       | 20.24% |
| MMI, Deposits, CBLO & Others                               | 11.28% |

### Fund Update:

Exposure to G-secs has slightly increased to 41.99% from 41.26% and MMI has increased to 11.28% from 5.54% on a M0M basis.

Income Advantage fund continues to be predominantly invested in highest rated fixed income instruments.