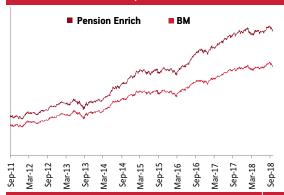

### Figures in percentage (%)

| Returns  | Period          | Pension - Nourish | ВМ    | Pension - Growth | ВМ    | Pension - Enrich | вм    |
|----------|-----------------|-------------------|-------|------------------|-------|------------------|-------|
|          | 1 month         | -0.85             | -1.00 | -1.30            | -1.70 | -2.56            | -2.77 |
| Absolute | 3 months        | 1.20              | 0.75  | 1.29             | 0.83  | 0.70             | 0.88  |
|          | 6 months        | 0.93              | 0.38  | 1.78             | 1.02  | 1.57             | 1.83  |
|          | 1 Year          | 2.11              | 1.03  | 4.19             | 1.96  | 2.65             | 3.04  |
|          | 2 Years         | 4.75              | 4.13  | 6.43             | 4.96  | 6.61             | 5.88  |
| 0400     | 3 Years         | 6.84              | 5.98  | 8.34             | 6.51  | 8.98             | 6.97  |
| CAGR     | 4 Years         | 8.12              | 6.87  | 9.04             | 7.04  | 9.39             | 6.96  |
|          | 5 Years         | 9.22              | 7.94  | 10.65            | 8.54  | 11.82            | 9.11  |
|          | Since Inception | 8.13              | 7.20  | 10.01            | 8.29  | 11.29            | 9.66  |