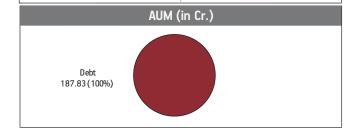

### Asset held as on 30th September 2018: ₹ 187.83 Cr

| SECURITIES                                                                                             | Holding |
|--------------------------------------------------------------------------------------------------------|---------|
| GOVERNMENT SECURITIES                                                                                  | 1.64%   |
| 9.23% State Developement -Gujrat 2022 (MD 30/03/2022)<br>9.14% State Developement -Andhra Pradesh 2022 | 1.00%   |
| (MD 25/04/2022)                                                                                        | 0.64%   |
| CORPORATE DEBT                                                                                         | 72.89%  |