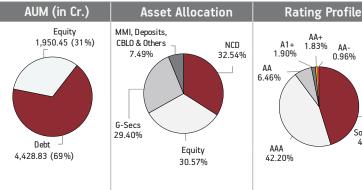

### Asset held as on 30th September 2018: ₹ 6379.28 Cr FUND MANAGER: Mr. Deven Sangoi (Equity), Ms. Richa Sharma (Debt)

| SECURITIES                     | Holding |
|--------------------------------|---------|
| GOVERNMENT SECURITIES          | 29.40%  |
| 9.23% GOI 2043 (MD 23/12/2043) | 3.04%   |
| 8.60% GOI 2028 (MD 02/06/2028) | 3.00%   |
| 7.17% GOI 2028 (MD 08/01/2028) | 2.59%   |
| 8.83% GOI 2023 (MD 25/11/2023) | 1.91%   |
| 9.20% GOI 2030 (MD 30/09/2030) | 1.60%   |
| 6.97% GOI 2026 (MD 06/09/2026) | 1.36%   |
| 7.88% GOI 2030 (MD 19/03/2030) | 1.30%   |
| 7.59% GOI 2029 (MD 20/03/2029) | 1.13%   |
| 8.26% GOI 2027 (MD 02/08/2027) | 1.01%   |
| 8.40% GOI 2024 (MD 28/07/2024) | 0.95%   |
| Other Government Securities    | 11.50%  |
|                                |         |

| CORPORATE DEBT                                         | 32.54%   |
|--------------------------------------------------------|----------|
| 2% Tata Steel Ltd NCD (MD 23/04/2022)                  | 1.13%    |
| 9.05% SBI Perpetual NCD (Call- 27/01/2020)             |          |
| Step Up Rate 9.55                                      | 0.75%    |
| 9.55% Hindalco Industries Ltd. NCD (MD 25/04/2022)     | 0.68%    |
| 7.23% Power Finance Corpn. Ltd. NCD                    |          |
| (MD 05/01/2027) (SR:155)                               | 0.57%    |
| 9.10% SBI Perpetual NCD Call/Step-Up 25/11/2019        | 0.47%    |
| 7.50% Apollo Tyres Limited Maturity 20Th Oct 2023      | 0.44%    |
| 9.39% Power Finance Corporation Ltd NCD (MD 27/08/2029 | 9) 0.42% |
| 8.75% Larsen & Toubro Ltd Part Pay Step-up 9.15        |          |
| NCD 11/05/2020                                         | 0.39%    |
| 9.02% REC. Ltd. NCD (MD 19/11/2022)                    | 0.39%    |
| 8.65% Larsen & Tubro Ltd. Reset 8.95% (MD 26/05/2020)  | 0.39%    |
| Other Corporate Debt                                   | 26.91%   |
|                                                        | l .      |

| EQUITY                                  | 30.57% |
|-----------------------------------------|--------|
| HDFC Bank Limited                       | 2.84%  |
| Reliance Industries Limited             | 2.73%  |
| Infosys Limited                         | 2.18%  |
| ITC Limited                             | 2.14%  |
| Housing Development Finance Corporation | 1.93%  |
| Tata Consultancy Services Limited       | 1.15%  |
| Larsen & Toubro Limited                 | 1.11%  |
| Mahindra & Mahindra Limited             | 0.92%  |
| ICICI Bank Limited                      | 0.92%  |
| Maruti Suzuki India Limited             | 0.77%  |
| Other Equity                            | 13.89% |
| MMI, Deposits, CBLO & Others            | 7.49%  |

### **Fund Update:**

Exposure to equities has decreased to 30.57% from 32.68% and MMI has increased to 7.49% from 6.57% on a MOM basis.

Enhancer fund continues to be predominantly invested in highest rated fixed income instruments.