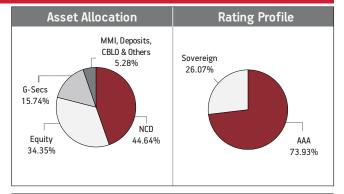

### Asset held as on 30th September 2018: ₹ 464.61 Cr FUND MANAGER: Mr. Trilok Agarwal (Equity), Ms. Richa Sharma (Debt)

| SECURITIES                             | Holding |
|----------------------------------------|---------|
| GOVERNMENT SECURITIES                  | 18.15%  |
| 9.23% GOI 2043 (MD 23/12/2043)         | 3.69%   |
| 8.28% GOI 2027 (MD 21/09/2027)         | 2.71%   |
| 8.33% GOI 2026 (MD 09/07/2026)         | 2.17%   |
| 6.97% GOI 2026 (MD 06/09/2026)         | 2.01%   |
| 8.60% GOI 2028 (MD 02/06/2028)         | 1.11%   |
| 7.88% GOI 2030 (MD 19/03/2030)         | 1.05%   |
| 7.59% GOI 2026 (MD 11/01/2026)         | 0.94%   |
| 8.24% GOI (MD 15/02/2027)              | 0.89%   |
| 8.13% GOI (MD 21/09/2022)              | 0.70%   |
| 8.28% GOI (MD 15/02/2032)              | 0.65%   |
| Other Government Securities            | 2.24%   |
| CORPORATE DEBT                         | 25.98%  |
| 0 (00) DEC 1 : 1 NCD (ND 4E (0E (2024) | 2.020/  |

| CORPORATE DEBT                                     | 25.98% |
|----------------------------------------------------|--------|
| 9.40% REC. Ltd. NCD (MD 17/07/2021)                | 3.92%  |
| 8.75% HDFC Ltd. NCD (04/03/2021)(Series P-002)     |        |
| (Put Opt 14/0)                                     | 2.15%  |
| 8.29% MTNL NCD (MD 28/11/2024) Series IV-D 2014    | 2.11%  |
| 8.51% India Infradebt Ltd NCD (MD 10/05/2021) SR I | 1.50%  |
| 8.50% Repco Home Finance Ltd NCD (MD 04/10/2019)   | 1.28%  |
| 7.69% BPCL Ltd NCD (MD 16/01/2023)-2018-Series I   | 1.24%  |
| 8.45% IRFC NCD (MD 26/12/2018)                     | 1.08%  |
| 8.85% Bajaj Finance Limited NCD                    |        |
| (MD 23/03/2021)(Series 159-)                       | 1.08%  |
| 8.85% Axis Bank NCD (MD 05/12/2024)                | 1.07%  |
| 8.72% Kotak Mahindra Bank Ltd NCD (MD 14/01/2022)  | 1.07%  |
| Other Corporate Debt                               | 9.49%  |
|                                                    |        |

| EQUITY                                  | 48.00% |
|-----------------------------------------|--------|
| HDFC Bank Limited                       | 4.63%  |
| Reliance Industries Limited             | 4.14%  |
| Infosys Limited                         | 2.88%  |
| ITC Limited                             | 2.73%  |
| Housing Development Finance Corporation | 2.30%  |
| ICICI Bank Limited                      | 1.94%  |
| Larsen & Toubro Limited                 | 1.75%  |
| Kotak Mahindra Bank Limited             | 1.38%  |
| Tata Consultancy Services Limited       | 1.37%  |
| Mahindra & Mahindra Limited             | 1.26%  |
| Other Equity                            | 23.61% |
| MMI, Deposits, CBLO & Others            | 7.87%  |