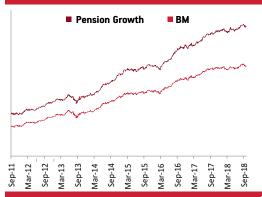

### Figures in percentage (%)

| Returns  | Period          | Pension - Nourish | ВМ    | Pension - Growth | ВМ    | Pension - Enrich | вм    |
|----------|-----------------|-------------------|-------|------------------|-------|------------------|-------|
|          | 1 month         | -0.85             | -1.00 | -1.30            | -1.70 | -2.56            | -2.77 |
| Absolute | 3 months        | 1.20              | 0.75  | 1.29             | 0.83  | 0.70             | 0.88  |
|          | 6 months        | 0.93              | 0.38  | 1.78             | 1.02  | 1.57             | 1.83  |
|          | 1 Year          | 2.11              | 1.03  | 4.19             | 1.96  | 2.65             | 3.04  |
|          | 2 Years         | 4.75              | 4.13  | 6.43             | 4.96  | 6.61             | 5.88  |
| 0400     | 3 Years         | 6.84              | 5.98  | 8.34             | 6.51  | 8.98             | 6.97  |
| CAGR     | 4 Years         | 8.12              | 6.87  | 9.04             | 7.04  | 9.39             | 6.96  |
|          | 5 Years         | 9.22              | 7.94  | 10.65            | 8.54  | 11.82            | 9.11  |
|          | Since Inception | 8.13              | 7.20  | 10.01            | 8.29  | 11.29            | 9.66  |