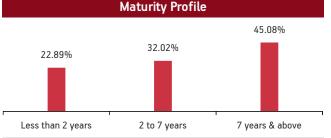

### Asset held as on 30th September 2018: ₹ 464.61 Cr FUND MANAGER: Mr. Trilok Agarwal (Equity), Ms. Richa Sharma (Debt)

| SECURITIES                             | Holding |
|----------------------------------------|---------|
| GOVERNMENT SECURITIES                  | 18.15%  |
| 9.23% GOI 2043 (MD 23/12/2043)         | 3.69%   |
| 8.28% GOI 2027 (MD 21/09/2027)         | 2.71%   |
| 8.33% GOI 2026 (MD 09/07/2026)         | 2.17%   |
| 6.97% GOI 2026 (MD 06/09/2026)         | 2.01%   |
| 8.60% GOI 2028 (MD 02/06/2028)         | 1.11%   |
| 7.88% GOI 2030 (MD 19/03/2030)         | 1.05%   |
| 7.59% GOI 2026 (MD 11/01/2026)         | 0.94%   |
| 8.24% GOI (MD 15/02/2027)              | 0.89%   |
| 8.13% GOI (MD 21/09/2022)              | 0.70%   |
| 8.28% GOI (MD 15/02/2032)              | 0.65%   |
| Other Government Securities            | 2.24%   |
| CORPORATE DEBT                         | 25.98%  |
| 0 (00) DEC 1 : 1 NCD (ND 4E (0E (2024) | 2.020/  |

| CORPORATE DEBT                                     | 25.98% |
|----------------------------------------------------|--------|
| 9.40% REC. Ltd. NCD (MD 17/07/2021)                | 3.92%  |
| 8.75% HDFC Ltd. NCD (04/03/2021)(Series P-002)     |        |
| (Put Opt 14/0)                                     | 2.15%  |
| 8.29% MTNL NCD (MD 28/11/2024) Series IV-D 2014    | 2.11%  |
| 8.51% India Infradebt Ltd NCD (MD 10/05/2021) SR I | 1.50%  |
| 8.50% Repco Home Finance Ltd NCD (MD 04/10/2019)   | 1.28%  |
| 7.69% BPCL Ltd NCD (MD 16/01/2023)-2018-Series I   | 1.24%  |
| 8.45% IRFC NCD (MD 26/12/2018)                     | 1.08%  |
| 8.85% Bajaj Finance Limited NCD                    |        |
| (MD 23/03/2021)(Series 159-)                       | 1.08%  |
| 8.85% Axis Bank NCD (MD 05/12/2024)                | 1.07%  |
| 8.72% Kotak Mahindra Bank Ltd NCD (MD 14/01/2022)  | 1.07%  |
| Other Corporate Debt                               | 9.49%  |
|                                                    |        |

| EQUITY                                  | 48.00% |
|-----------------------------------------|--------|
| HDFC Bank Limited                       | 4.63%  |
| Reliance Industries Limited             | 4.14%  |
| Infosys Limited                         | 2.88%  |
| ITC Limited                             | 2.73%  |
| Housing Development Finance Corporation | 2.30%  |
| ICICI Bank Limited                      | 1.94%  |
| Larsen & Toubro Limited                 | 1.75%  |
| Kotak Mahindra Bank Limited             | 1.38%  |
| Tata Consultancy Services Limited       | 1.37%  |
| Mahindra & Mahindra Limited             | 1.26%  |
| Other Equity                            | 23.61% |
| MMI, Deposits, CBLO & Others            | 7.87%  |

Refer annexure for complete portfolio details.

| Maturity (in years) | 6.99  |
|---------------------|-------|
| Yield to Maturity   | 8.54% |
| Modified Duration   | 4.20  |

### Fund Update:

Exposure to equities has decreased to 48.00% from 49.17% and MMI has slightly increased to 7.87% from 7.62% on a MOM basis.

Creator fund continues to be predominantly invested in large cap stocks and maintains a well diversified portfolio with investments made across various About The Fund Date of Inception: 12-Aug-04