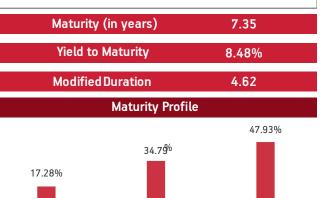

### Less than 2 years Fund Update:

Exposure to G-secs has increased to 40.11% from 39.96% and MMI has increased to 7.01% from 6.42% on a MOM basis.

2 to 7 years

7 years & above

Protector fund continues to be predominantly invested in highest rated fixed income instruments.