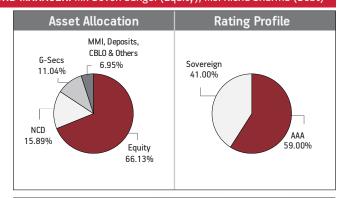

### Asset held as on 30th September 2018: ₹ 464.61 Cr FUND MANAGER: Mr. Trilok Agarwal (Equity), Ms. Richa Sharma (Debt)

| SECURITIES                             | Holding |
|----------------------------------------|---------|
| GOVERNMENT SECURITIES                  | 18.15%  |
| 9.23% GOI 2043 (MD 23/12/2043)         | 3.69%   |
| 8.28% GOI 2027 (MD 21/09/2027)         | 2.71%   |
| 8.33% GOI 2026 (MD 09/07/2026)         | 2.17%   |
| 6.97% GOI 2026 (MD 06/09/2026)         | 2.01%   |
| 8.60% GOI 2028 (MD 02/06/2028)         | 1.11%   |
| 7.88% GOI 2030 (MD 19/03/2030)         | 1.05%   |
| 7.59% GOI 2026 (MD 11/01/2026)         | 0.94%   |
| 8.24% GOI (MD 15/02/2027)              | 0.89%   |
| 8.13% GOI (MD 21/09/2022)              | 0.70%   |
| 8.28% GOI (MD 15/02/2032)              | 0.65%   |
| Other Government Securities            | 2.24%   |
| CORPORATE DEBT                         | 25.98%  |
| 0 (00) DEC 1 : 1 NCD (ND 4E (0E (2024) | 2.020/  |