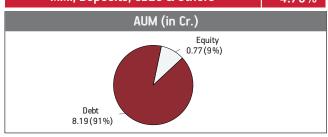

| FOULTY                                                  | O FOR  |

| EQUITY                                  | 8.59% |
|-----------------------------------------|-------|
| Reliance Industries Limited             | 0.88% |
| HDFC Bank Limited                       | 0.84% |
| Infosys Limited                         | 0.64% |
| Housing Development Finance Corporation | 0.56% |
| ITC Limited                             | 0.44% |
| ICICI Bank Limited                      | 0.42% |
| Larsen & Toubro Limited                 | 0.37% |
| Sun Pharmaceuticals Industries Limited  | 0.28% |
| Kotak Mahindra Bank Limited             | 0.23% |
| Asian Paints Limited                    | 0.22% |
| Other Equity                            | 3.72% |
| MMI. Deposits. CBLO & Others            | 4.70% |







| Maturity (in years)  Yield to Maturity  Modified Duration |                  | 5.75   |
|-----------------------------------------------------------|------------------|--------|
|                                                           |                  | 8.49%  |
|                                                           |                  | 3.98   |
|                                                           | Maturity Profile |        |
| 24.69%                                                    | 29.52%           | 45.80% |

### Fund Update:

Less than 2 years

Exposure to equities has decreased to 8.59% from 10.07% and MMI has increased to 4.70% from 3.09% on a MOM basis.

2 to 7 years

7 years & above

Pension nourish fund continues to be predominantly invested in highest