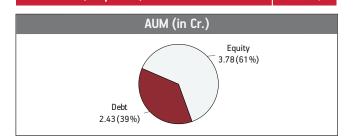

NAV as on 30th September 2018: ₹ 24.8877

BENCHMARK: Crisil Composite Bond Fund Index & Crisil Liquid Fund Index

Asset held as on 30th September 2018: ₹ 643.96 Cr

FUND MANAGER: Ms. Richa Sharma

| Asset Allocation                                               | Rating Profile                      |
|----------------------------------------------------------------|-------------------------------------|
| MMI, Deposits, CBL0 & Others 11.28%  NCD 46.73%  G-Secs 41.99% | AA-<br>6.91% Sovereig<br>AAA 38.22% |

| AUM (IN Cr.)          |
|-----------------------|
| Debt<br>643.96 (100%) |

| 6.68% GOI 2031 (MD 17/09/2031)                             | 0.28%  |
|------------------------------------------------------------|--------|
| Other Government Securities                                | 0.37%  |
| CORPORATE DEBT                                             | 46.73% |
| 8.82% Rural Electrification Corpn. Ltd. NCD (MD 12/04/2023 | 3.87%  |
| HDFC Ltd. ZCB (MD 10/05/2021)Series P-010                  | 3.54%  |
| Housing Developement Finance Corp ZCB SR-Q 013             |        |
| (MD09/03/2020)                                             | 3.47%  |
| LIC Housing Finance Ltd. ZCB Opt-1 (MD 25/03/2021)         | 3.04%  |
| LIC Housing Finance Ltd. TR 363 ZCB (MD 25/02/2020)        | 2.40%  |
| 8.25% Tata Sons Ltd. NCD (MD 23/03/2022)                   | 2.29%  |
| 8.05% NTPC Ltd NCD (MD 05/05/2026)-Series 60               | 2.22%  |
| 8.33% Hinduja Leyland Finance Limited (MD 27/09/2019 )     | 2.00%  |
| 9.25% Reliance Jio Infocomm Limited NCD (MD 16/06/2024     | 1.89%  |
| 8.12% ONGC Mangalore Petrochemicals Limited                |        |
| NCD (MD 10/06/2                                            | 1.78%  |
| Other Corporate Debt                                       | 20.24% |
| MMI, Deposits, CBLO & Others                               | 11.28% |

### Fund Update:

Exposure to G-secs has slightly increased to 41.99% from 41.26% and MMI has increased to 11.28% from 5.54% on a M0M basis.

Income Advantage fund continues to be predominantly invested in highest rated fixed income instruments.