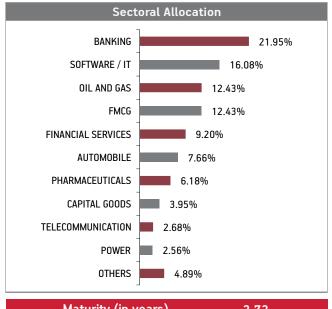

### Asset held as on 30th September 2018: ₹ 464.61 Cr FUND MANAGER: Mr. Trilok Agarwal (Equity), Ms. Richa Sharma (Debt)

| SECURITIES                             | Holding |
|----------------------------------------|---------|
| GOVERNMENT SECURITIES                  | 18.15%  |
| 9.23% GOI 2043 (MD 23/12/2043)         | 3.69%   |
| 8.28% GOI 2027 (MD 21/09/2027)         | 2.71%   |
| 8.33% GOI 2026 (MD 09/07/2026)         | 2.17%   |
| 6.97% GOI 2026 (MD 06/09/2026)         | 2.01%   |
| 8.60% GOI 2028 (MD 02/06/2028)         | 1.11%   |
| 7.88% GOI 2030 (MD 19/03/2030)         | 1.05%   |
| 7.59% GOI 2026 (MD 11/01/2026)         | 0.94%   |
| 8.24% GOI (MD 15/02/2027)              | 0.89%   |
| 8.13% GOI (MD 21/09/2022)              | 0.70%   |
| 8.28% GOI (MD 15/02/2032)              | 0.65%   |
| Other Government Securities            | 2.24%   |
| CORPORATE DEBT                         | 25.98%  |
| 0 (00) DEC 1 : 1 NCD (ND 4E (0E (2024) | 2.020/  |

| CORPORATE DEBT                                     | 25.98% |
|----------------------------------------------------|--------|
| 9.40% REC. Ltd. NCD (MD 17/07/2021)                | 3.92%  |
| 8.75% HDFC Ltd. NCD (04/03/2021)(Series P-002)     |        |
| (Put Opt 14/0)                                     | 2.15%  |
| 8.29% MTNL NCD (MD 28/11/2024) Series IV-D 2014    | 2.11%  |
| 8.51% India Infradebt Ltd NCD (MD 10/05/2021) SR I | 1.50%  |
| 8.50% Repco Home Finance Ltd NCD (MD 04/10/2019)   | 1.28%  |
| 7.69% BPCL Ltd NCD (MD 16/01/2023)-2018-Series I   | 1.24%  |
| 8.45% IRFC NCD (MD 26/12/2018)                     | 1.08%  |
| 8.85% Bajaj Finance Limited NCD                    |        |
| (MD 23/03/2021)(Series 159-)                       | 1.08%  |
| 8.85% Axis Bank NCD (MD 05/12/2024)                | 1.07%  |
| 8.72% Kotak Mahindra Bank Ltd NCD (MD 14/01/2022)  | 1.07%  |
| Other Corporate Debt                               | 9.49%  |
|                                                    |        |

| EQUITY                                  | 48.00% |
|-----------------------------------------|--------|
| HDFC Bank Limited                       | 4.63%  |
| Reliance Industries Limited             | 4.14%  |
| Infosys Limited                         | 2.88%  |
| ITC Limited                             | 2.73%  |
| Housing Development Finance Corporation | 2.30%  |
| ICICI Bank Limited                      | 1.94%  |
| Larsen & Toubro Limited                 | 1.75%  |
| Kotak Mahindra Bank Limited             | 1.38%  |
| Tata Consultancy Services Limited       | 1.37%  |
| Mahindra & Mahindra Limited             | 1.26%  |
| Other Equity                            | 23.61% |
| MMI, Deposits, CBLO & Others            | 7.87%  |

Refer annexure for complete portfolio details.

| Maturity (in years) | 6.99  |
|---------------------|-------|
| Yield to Maturity   | 8.54% |
| Modified Duration   | 4.20  |

### Fund Update:

Exposure to equities has decreased to 48.00% from 49.17% and MMI has slightly increased to 7.87% from 7.62% on a MOM basis.

Creator fund continues to be predominantly invested in large cap stocks and maintains a well diversified portfolio with investments made across various About The Fund Date of Inception: 12-Aug-04