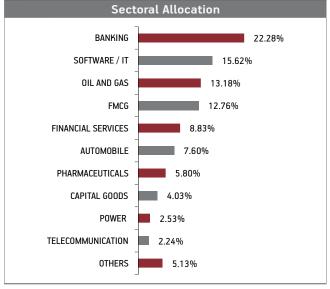

### Asset held as on 30th September 2018: ₹ 464.61 Cr FUND MANAGER: Mr. Trilok Agarwal (Equity), Ms. Richa Sharma (Debt)

| SECURITIES                             | Holding |
|----------------------------------------|---------|
| GOVERNMENT SECURITIES                  | 18.15%  |
| 9.23% GOI 2043 (MD 23/12/2043)         | 3.69%   |
| 8.28% GOI 2027 (MD 21/09/2027)         | 2.71%   |
| 8.33% GOI 2026 (MD 09/07/2026)         | 2.17%   |
| 6.97% GOI 2026 (MD 06/09/2026)         | 2.01%   |
| 8.60% GOI 2028 (MD 02/06/2028)         | 1.11%   |
| 7.88% GOI 2030 (MD 19/03/2030)         | 1.05%   |
| 7.59% GOI 2026 (MD 11/01/2026)         | 0.94%   |
| 8.24% GOI (MD 15/02/2027)              | 0.89%   |
| 8.13% GOI (MD 21/09/2022)              | 0.70%   |
| 8.28% GOI (MD 15/02/2032)              | 0.65%   |
| Other Government Securities            | 2.24%   |
| CORPORATE DEBT                         | 25.98%  |
| 0 (00) DEC 1 : 1 NCD (ND 4E (0E (2024) | 2.020/  |

| CORPORATE DEBT                                     | 25.98% |
|----------------------------------------------------|--------|
| 9.40% REC. Ltd. NCD (MD 17/07/2021)                | 3.92%  |
| 8.75% HDFC Ltd. NCD (04/03/2021)(Series P-002)     |        |
| (Put Opt 14/0)                                     | 2.15%  |
| 8.29% MTNL NCD (MD 28/11/2024) Series IV-D 2014    | 2.11%  |
| 8.51% India Infradebt Ltd NCD (MD 10/05/2021) SR I | 1.50%  |
| 8.50% Repco Home Finance Ltd NCD (MD 04/10/2019)   | 1.28%  |
| 7.69% BPCL Ltd NCD (MD 16/01/2023)-2018-Series I   | 1.24%  |
| 8.45% IRFC NCD (MD 26/12/2018)                     | 1.08%  |
| 8.85% Bajaj Finance Limited NCD                    |        |
| (MD 23/03/2021)(Series 159-)                       | 1.08%  |
| 8.85% Axis Bank NCD (MD 05/12/2024)                | 1.07%  |
| 8.72% Kotak Mahindra Bank Ltd NCD (MD 14/01/2022)  | 1.07%  |
| Other Corporate Debt                               | 9.49%  |
|                                                    |        |

| EQUITY                                  | 48.00% |
|-----------------------------------------|--------|
| HDFC Bank Limited                       | 4.63%  |
| Reliance Industries Limited             | 4.14%  |
| Infosys Limited                         | 2.88%  |
| ITC Limited                             | 2.73%  |
| Housing Development Finance Corporation | 2.30%  |
| ICICI Bank Limited                      | 1.94%  |
| Larsen & Toubro Limited                 | 1.75%  |
| Kotak Mahindra Bank Limited             | 1.38%  |
| Tata Consultancy Services Limited       | 1.37%  |
| Mahindra & Mahindra Limited             | 1.26%  |
| Other Equity                            | 23.61% |
| MMI, Deposits, CBLO & Others            | 7.87%  |

Refer annexure for complete portfolio details.

| Maturity (in years) | 6.99  |
|---------------------|-------|
| Yield to Maturity   | 8.54% |
| Modified Duration   | 4.20  |

### Fund Update:

Exposure to equities has decreased to 48.00% from 49.17% and MMI has slightly increased to 7.87% from 7.62% on a MOM basis.

Creator fund continues to be predominantly invested in large cap stocks and maintains a well diversified portfolio with investments made across various About The Fund Date of Inception: 12-Aug-04