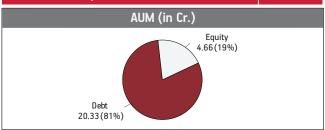

### Asset held as on 30th September 2018: ₹ 464.61 Cr FUND MANAGER: Mr. Trilok Agarwal (Equity), Ms. Richa Sharma (Debt)

| SECURITIES                             | Holding |
|----------------------------------------|---------|
| GOVERNMENT SECURITIES                  | 18.15%  |
| 9.23% GOI 2043 (MD 23/12/2043)         | 3.69%   |
| 8.28% GOI 2027 (MD 21/09/2027)         | 2.71%   |
| 8.33% GOI 2026 (MD 09/07/2026)         | 2.17%   |
| 6.97% GOI 2026 (MD 06/09/2026)         | 2.01%   |
| 8.60% GOI 2028 (MD 02/06/2028)         | 1.11%   |
| 7.88% GOI 2030 (MD 19/03/2030)         | 1.05%   |
| 7.59% GOI 2026 (MD 11/01/2026)         | 0.94%   |
| 8.24% GOI (MD 15/02/2027)              | 0.89%   |
| 8.13% GOI (MD 21/09/2022)              | 0.70%   |
| 8.28% GOI (MD 15/02/2032)              | 0.65%   |
| Other Government Securities            | 2.24%   |
| CORPORATE DEBT                         | 25.98%  |
| 0 (00) DEC 1 : 1 NCD (ND 4E (0E (2024) | 2.020/  |