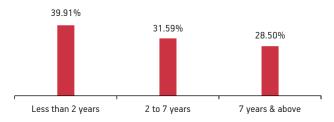

### FUND MANAGER: Ms. Richa Sharma

| Maturity (in years) | 6.33  |
|---------------------|-------|
| Yield to Maturity   | 8.38% |
| Modified Duration   | 3.81  |
| Modified Duration   | 3.81  |

### Fund Update:

Exposure to G-secs has slightly decreased to 26.58% from 26.88% and MMI has increased to 16.94% from 15.90% on a MOM basis.

Income Advantage Guaranteed fund continues to be predominantly invested in highest rated fixed income instruments.