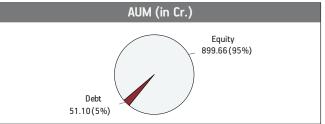

STRATEGY: To build and actively manage an equity portfolio of 20 fundamentally strong large cap stocks in terms of market capitalization by following an in-depth research-focused investment approach. The fund will attempt to adequately diversify across sectors. The fund will invest in companies having financial strength, robust, efficient & visionary management, enjoying competitive advantage along with good growth prospects & adequate market liquidity. The fund will adopt a disciplined yet flexible long-term approach towards investing with a focus on generating long-term capital appreciation. The non-equity portion of the fund will be invested in high rated money market instruments and fixed deposits. The fund will also maintain reasonable level of liquidity.

NAV as on 30th September 2018: ₹ 28.1472

BENCHMARK: BSE Sensex & Crisil Liquid Fund Index

### Asset held as on 30th September 2018: ₹ 950.76 Cr

| Asset Allocation                                             |  |
|--------------------------------------------------------------|--|
| MMI, Deposits,<br>CBL0 & Others<br>5.37%<br>Equity<br>94.63% |  |

| SECURITIES                        | Holding |
|-----------------------------------|---------|
| EQUITY                            | 94.63%  |
| Reliance Industries Limited       | 9.51%   |
| HDFC Bank Limited                 | 9.48%   |
| ITC Limited                       | 8.86%   |
| Infosys Limited                   | 8.19%   |
| Tata Consultancy Services Limited | 5.56%   |
| Larsen & Toubro Limited           | 5.19%   |
| Mahindra & Mahindra Limited       | 4.85%   |
| Kotak Mahindra Bank Limited       | 4.51%   |
| Hindustan Unilever Limited        | 4.50%   |
| ICICI Bank Limited                | 4.12%   |
| Other Equity                      | 29.85%  |
| MMI. Deposits. CBLO & Others      | 5.37%   |

### Fund Update:

Exposure to equities has increased to 94.63% from 93.88% and MMI has decreased to 5.37% from 6.12% on a MOM basis.

Super 20 fund is predominantly invested in large cap stocks and maintains a concentrated portfolio.

### About The Fund Date of Inception: 30-0ct-07

**OBJECTIVE:** To provide long-term wealth maximization by actively managing a well-diversified equity portfolio, predominantly comprising of companies whose market capitalisation is close to Rs. 1000 crores and above.

**STRATEGY:** To build and actively manage a well-diversified equity portfolio of value and growth driven stocks by following a research driven investment approach. The investments would be predominantly made in mid-cap stocks, with an option to invest 30% in large-cap stocks as well. While appreciating the high risk associated with equities, the fund would attempt to maximize the risk-return pay-off for the long-term advantage of the policyholders. The fund will also maintain reasonable level of liquidity.

### NAV as on 30th September 2018: ₹ 33.2527

### BENCHMARK: Nifty Midcap 100 & Crisil Liquid Fund Index