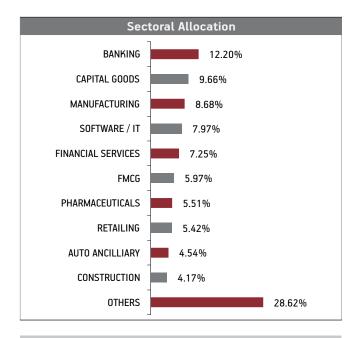

### Fund Update:

Exposure to equities has decreased to 48.00% from 49.17% and MMI has slightly increased to 7.87% from 7.62% on a MOM basis.

Creator fund continues to be predominantly invested in large cap stocks and maintains a well diversified portfolio with investments made across various About The Fund Date of Inception: 12-Aug-04