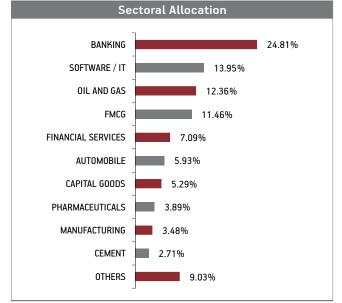

### Asset held as on 30th September 2018: ₹ 464.61 Cr FUND MANAGER: Mr. Trilok Agarwal (Equity), Ms. Richa Sharma (Debt)

| SECURITIES                             | Holding |
|----------------------------------------|---------|
| GOVERNMENT SECURITIES                  | 18.15%  |
| 9.23% GOI 2043 (MD 23/12/2043)         | 3.69%   |
| 8.28% GOI 2027 (MD 21/09/2027)         | 2.71%   |
| 8.33% GOI 2026 (MD 09/07/2026)         | 2.17%   |
| 6.97% GOI 2026 (MD 06/09/2026)         | 2.01%   |
| 8.60% GOI 2028 (MD 02/06/2028)         | 1.11%   |
| 7.88% GOI 2030 (MD 19/03/2030)         | 1.05%   |
| 7.59% GOI 2026 (MD 11/01/2026)         | 0.94%   |
| 8.24% GOI (MD 15/02/2027)              | 0.89%   |
| 8.13% GOI (MD 21/09/2022)              | 0.70%   |
| 8.28% GOI (MD 15/02/2032)              | 0.65%   |
| Other Government Securities            | 2.24%   |
| CORPORATE DEBT                         | 25.98%  |
| 0 (00) DEC 1 : 1 NCD (ND 4E (0E (2024) | 2.020/  |

| CORPORATE DEBT                                     | 25.98% |
|----------------------------------------------------|--------|
| 9.40% REC. Ltd. NCD (MD 17/07/2021)                | 3.92%  |
| 8.75% HDFC Ltd. NCD (04/03/2021)(Series P-002)     |        |
| (Put Opt 14/0)                                     | 2.15%  |
| 8.29% MTNL NCD (MD 28/11/2024) Series IV-D 2014    | 2.11%  |
| 8.51% India Infradebt Ltd NCD (MD 10/05/2021) SR I | 1.50%  |
| 8.50% Repco Home Finance Ltd NCD (MD 04/10/2019)   | 1.28%  |
| 7.69% BPCL Ltd NCD (MD 16/01/2023)-2018-Series I   | 1.24%  |
| 8.45% IRFC NCD (MD 26/12/2018)                     | 1.08%  |
| 8.85% Bajaj Finance Limited NCD                    |        |
| (MD 23/03/2021)(Series 159-)                       | 1.08%  |
| 8.85% Axis Bank NCD (MD 05/12/2024)                | 1.07%  |
| 8.72% Kotak Mahindra Bank Ltd NCD (MD 14/01/2022)  | 1.07%  |
| Other Corporate Debt                               | 9.49%  |
|                                                    |        |

### Fund Update:

Exposure to equities has decreased to 48.00% from 49.17% and MMI has slightly increased to 7.87% from 7.62% on a MOM basis.

Creator fund continues to be predominantly invested in large cap stocks and maintains a well diversified portfolio with investments made across various About The Fund Date of Inception: 12-Aug-04