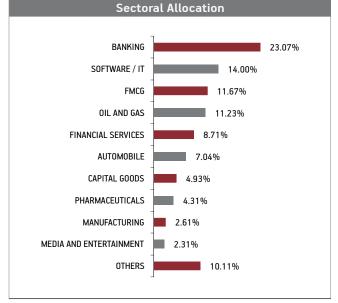

|

| EQUITY                                  | 30.57% |
|-----------------------------------------|--------|
| HDFC Bank Limited                       | 2.84%  |
| Reliance Industries Limited             | 2.73%  |
| Infosys Limited                         | 2.18%  |
| ITC Limited                             | 2.14%  |
| Housing Development Finance Corporation | 1.93%  |
| Tata Consultancy Services Limited       | 1.15%  |
| Larsen & Toubro Limited                 | 1.11%  |
| Mahindra & Mahindra Limited             | 0.92%  |
| ICICI Bank Limited                      | 0.92%  |
| Maruti Suzuki India Limited             | 0.77%  |
| Other Equity                            | 13.89% |
| MMI, Deposits, CBLO & Others            | 7.49%  |

Refer annexure for complete portfolio details.



| Maturity (in years) | 7.64  |
|---------------------|-------|
| Yield to Maturity   | 8.46% |
| Modified Duration   | 4.66  |



### **Fund Update:**

Exposure to equities has decreased to 30.57% from 32.68% and MMI has increased to 7.49% from 6.57% on a MOM basis.

Enhancer fund continues to be predominantly invested in highest rated fixed income instruments.

### Date of Inception: 23-Feb-04

OBJECTIVE: To achieve optimum balance between growth and stability to provide long-term capital appreciation with balanced level of risk by investing in fixed income securities and high quality equity security. This fund option is for those who are willing to take average to high level of risk to earn attractive returns over a long period of time.

STRATEGY: To invest into fixed income securitie