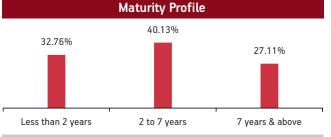

Refer annexure for complete portfolio details.

| Maturity (in years) | 7.64  |
|---------------------|-------|
| Yield to Maturity   | 8.46% |
| Modified Duration   | 4.66  |

### **Fund Update:**

Exposure to equities has decreased to 30.57% from 32.68% and MMI has increased to 7.49% from 6.57% on a MOM basis.

Enhancer fund continues to be predominantly invested in highest rated fixed income instruments.