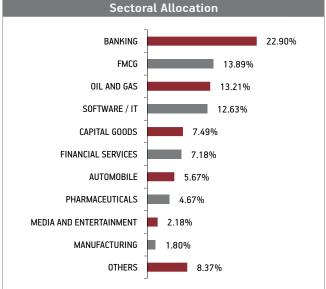

### Asset held as on 30th September 2018: ₹ 464.61 Cr FUND MANAGER: Mr. Trilok Agarwal (Equity), Ms. Richa Sharma (Debt)

| SECURITIES                             | Holding |
|----------------------------------------|---------|
| GOVERNMENT SECURITIES                  | 18.15%  |
| 9.23% GOI 2043 (MD 23/12/2043)         | 3.69%   |
| 8.28% GOI 2027 (MD 21/09/2027)         | 2.71%   |
| 8.33% GOI 2026 (MD 09/07/2026)         | 2.17%   |
| 6.97% GOI 2026 (MD 06/09/2026)         | 2.01%   |
| 8.60% GOI 2028 (MD 02/06/2028)         | 1.11%   |
| 7.88% GOI 2030 (MD 19/03/2030)         | 1.05%   |
| 7.59% GOI 2026 (MD 11/01/2026)         | 0.94%   |
| 8.24% GOI (MD 15/02/2027)              | 0.89%   |
| 8.13% GOI (MD 21/09/2022)              | 0.70%   |
| 8.28% GOI (MD 15/02/2032)              | 0.65%   |
| Other Government Securities            | 2.24%   |
| CORPORATE DEBT                         | 25.98%  |
| 0 (00) DEC 1 : 1 NCD (ND 4E (0E (2024) | 2.020/  |

| CORPORATE DEBT                                     | 25.98% |
|----------------------------------------------------|--------|
| 9.40% REC. Ltd. NCD (MD 17/07/2021)                | 3.92%  |
| 8.75% HDFC Ltd. NCD (04/03/2021)(Series P-002)     |        |
| (Put Opt 14/0)                                     | 2.15%  |
| 8.29% MTNL NCD (MD 28/11/2024) Series IV-D 2014    | 2.11%  |
| 8.51% India Infradebt Ltd NCD (MD 10/05/2021) SR I | 1.50%  |
| 8.50% Repco Home Finance Ltd NCD (MD 04/10/2019)   | 1.28%  |
| 7.69% BPCL Ltd NCD (MD 16/01/2023)-2018-Series I   | 1.24%  |
| 8.45% IRFC NCD (MD 26/12/2018)                     | 1.08%  |
| 8.85% Bajaj Finance Limited NCD                    |        |
| (MD 23/03/2021)(Series 159-)                       | 1.08%  |
| 8.85% Axis Bank NCD (MD 05/12/2024)                | 1.07%  |
| 8.72% Kotak Mahindra Bank Ltd NCD (MD 14/01/2022)  | 1.07%  |
| Other Corporate Debt                               | 9.49%  |
|                                                    |        |

| EQUITY                                  | 48.00% |
|-----------------------------------------|--------|
| HDFC Bank Limited                       | 4.63%  |
| Reliance Industries Limited             | 4.14%  |
| Infosys Limited                         | 2.88%  |
| ITC Limited                             | 2.73%  |
| Housing Development Finance Corporation | 2.30%  |
| ICICI Bank Limited                      | 1.94%  |
| Larsen & Toubro Limited                 | 1.75%  |
| Kotak Mahindra Bank Limited             | 1.38%  |
| Tata Consultancy Services Limited       | 1.37%  |
| Mahindra & Mahindra Limited             | 1.26%  |
| Other Equity                            | 23.61% |
| MMI, Deposits, CBLO & Others            | 7.87%  |