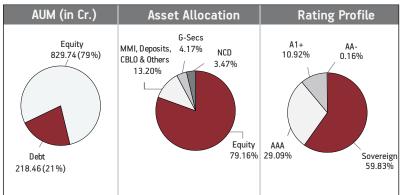

NAV as on 30th September 2018: ₹ 56.2893

BENCHMARK: BSE 100 & Crisil Liquid Fund Index

Asset held as on 30th September 2018: ₹ 1048.20 Cr

FUND MANAGER: Mr. Deven Sangoi (Equity), Ms. Richa Sharma (Debt)

| SECURITIES                     | Holding |
|--------------------------------|---------|
| GOVERNMENT SECURITIES          | 4.17%   |
| 364 Days Tbill (MD 18/07/2019) | 1.81%   |
| 182 Days Tbill (MD 27/12/2018) | 1.41%   |
| 182 Days Tbill (MD 17/01/2019) | 0.94%   |
| 5.64% GOI (MD 02/01/2019)      | 0.02%   |

| CORPORATE DEBT                                              | 3.47%    |
|-------------------------------------------------------------|----------|
| 8.80% RECL Ltd NCD (MD 06/10/2019)                          | 0.95%    |
| 7.56% LIC Housing Finance Ltd NCD TR-333 (MD 21/12/2018     | 3) 0.76% |
| 7.085%LIC Housing Finance Ltd NCD TR-3480p-II               |          |
| (MD 23/04/2019)                                             | 0.43%    |
| 9.81% Power Finance Corporation Ltd (MD 07/10/2018)         | 0.39%    |
| 7.85% HDFC Ltd NCD (MD 21/06/2019)                          | 0.28%    |
| 9.63% REC. Ltd. NCD (MD 05/02/2019)                         | 0.18%    |
| 11.25% Power Finance Corporation Ltd NCD (MD 28/11/2018     | 3) 0.10% |
| 9.9% HDFC Ltd NCD (MD 29/12/2018)                           | 0.10%    |
| 9.02% Rural Electrification Corpn. Ltd. NCD (MD 18/06/2019) | 0.10%    |
| 8.65% RECL Ltd NCD (MD 15/01/2019)                          | 0.09%    |
| Other Corporate Debt                                        | 0.10%    |
|                                                             |          |

| EQUITY                                  | 79.16% |
|-----------------------------------------|--------|
| Reliance Industries Limited             | 7.22%  |
| HDFC Bank Limited                       | 6.82%  |
| Infosys Limited                         | 5.66%  |
| ITC Limited                             | 5.66%  |
| Housing Development Finance Corporation | 4.21%  |
| Tata Consultancy Services Limited       | 2.97%  |
| Larsen & Toubro Limited                 | 2.87%  |
| ICICI Bank Limited                      | 2.43%  |
| Mahindra & Mahindra Limited             | 2.39%  |
| Maruti Suzuki India Limited             | 2.37%  |
| Other Equity                            | 36.56% |
| MMI, Deposits, CBLO & Others            | 13.20% |

### Fund Update:

Exposure to equities has decreased to 79.16% from 80.52% and MMI has increased to 13.20% from 11.66% on a MOM basis.

Magnifier fund continues to be predominantly invested in large cap stocks and maintains a well diversified portfolio with investments made across various sectors.