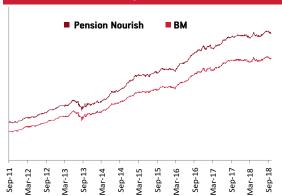

Date of Inception: 12-Mar-03

**OBJECTIVE:** The objective of this Investment Fund Option is to generate consistent returns through active management of fixed income portfolio and focus on creating long-term equity portfolio, which will enhance yield of composite portfolio with minimum risk.

**STRATEGY:** To invest in fixed income securities with marginal exposure to equity up to 10% at low level of risk. This product is suitable for those who want to preserve their capital and earn steady return on investment through higher exposure to debt securities.

NAV as on 30th September 2018: ₹ 33.7725

BENCHMARK: BSE 100, Crisil Composite Bond Fund Index & Crisil Liquid Fund Index

Asset held as on 30th September 2018: ₹ 8.96 Cr FUND MANAGER: Mr. Deven Sangoi (Equity), Ms. Richa Sharma (Debt)



| SECURITIES                                                                                                                                                                                  | Holding                                    |
|---------------------------------------------------------------------------------------------------------------------------------------------------------------------------------------------|--------------------------------------------|
| GOVERNMENT SECURITIES                                                                                                                                                                       | 36.43%                                     |
| 8.33% GOI 2026 (MD 09/07/2026)<br>8.28% GOI 2027 (MD 21/09/2027)<br>9.95% Food Corpor