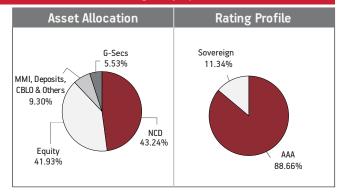

### Asset held as on 30th September 2018: ₹ 340.41 Cr FUND MANAGER: Mr. Sandeep Jain (Equity), Ms. Richa Sharma (Debt)

1.49%

0.26%

4.45%

7.01%

| Š                                       | Σ                                                                                               | Š                                        | Σ                                                                  | Š                                                                   | Σ                                                                   | Š                                                             | Σ                                                                 | Š                               | Σ    | Š     | Σ     | Ň  | Σ | Š |                                                                                                  |
|-----------------------------------------|-------------------------------------------------------------------------------------------------|------------------------------------------|--------------------------------------------------------------------|---------------------------------------------------------------------|---------------------------------------------------------------------|---------------------------------------------------------------|-------------------------------------------------------------------|---------------------------------|------|-------|-------|----|---|---|--------------------------------------------------------------------------------------------------|
|                                         |                                                                                                 |                                          |                                                                    |                                                                     | SE                                                                  | CU                                                            | RITI                                                              | IES                             |      |       |       |    |   | Н | lolding                                                                                          |
|                                         |                                                                                                 |                                          | GC                                                                 | VE                                                                  | RNM                                                                 | 1EN                                                           | T S                                                               | ECU                             | RIT  | IES   |       |    |   | L | 40.11%                                                                                           |
| 8 8 8 8 8 8 8 8 8 8 8 8 8 8 8 8 8 8 8 8 | 7.88%<br>7.59%<br>9.23%<br>7.59%<br>3.28%<br>3.24%<br>3.33%<br>7.95%<br>3.60%<br>3.30%<br>Other | GO G | 202<br>  204<br>  202<br>  202<br>  (ME<br>  203<br>  203<br>  204 | 9 (M<br>3 (M<br>6 (M<br>7 (M<br>15/<br>6 (M<br>2 (2<br>8 (M<br>2 (M | MD 20<br>MD 23<br>MD 11<br>MD 21<br>MD 09<br>8/08<br>MD 02<br>MD 31 | 0/03<br>8/12<br>1/01<br>1/09<br>2/027<br>8/20<br>8/20<br>1/12 | /202<br>/204<br>/202<br>/202<br>/)<br>/202<br>32)<br>/202<br>/204 | 29)<br>33)<br>26)<br>27)<br>26) |      |       |       |    |   |   | 10.04%<br>5.62%<br>3.04%<br>2.85%<br>2.22%<br>2.15%<br>1.93%<br>1.85%<br>1.51%<br>1.47%<br>7.44% |
|                                         |                                                                                                 |                                          |                                                                    | CO                                                                  | ORP                                                                 | OR.                                                           | ATE                                                               | DE                              | ВТ   |       |       |    |   | 4 | 43.73%                                                                                           |
| 8                                       | 2% Ta<br>9.57%<br>3.51%<br>7.99%                                                                | IRF<br>Ind                               | C NC<br>ia In                                                      | D (M<br>frade                                                       | ID 31<br>ebt L                                                      | /05,<br>td N                                                  | /202<br>CD (1                                                     | 1)<br>MD 1                      | 0/05 | 5/202 | 21) S | RI |   |   | 4.11%<br>3.00%<br>2.05%                                                                          |
| ç                                       | 7.99 <sup>9</sup><br>9.25%<br>9.61%                                                             | Ρον                                      | ver 0                                                              | Grid (                                                              |                                                                     |                                                               |                                                                   |                                 | •    |       |       |    | , |   | 1.63%<br>1.50%<br>1.49%                                                                          |

### Less than 2 years Fund Update:

Exposure to G-secs has increased to 40.11% from 39.96% and MMI has increased to 7.01% from 6.42% on a MOM basis.

2 to 7 years

7 years & above

Protector fund continues to be predominantly invested in highest rated fixed income instruments.