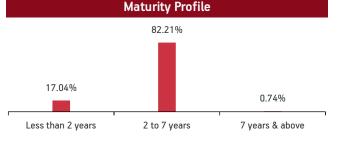

Refer annexure for complete portfolio details.

| Maturity (in years) | 7.64  |
|---------------------|-------|
| Yield to Maturity   | 8.46% |
| Modified Duration   | 4.66  |

### **Fund Update:**

Exposure to equities has decreased to 30.57% from 32.68% and MMI has increased to 7.49% from 6.57% on a MOM basis.

Enhancer fund continues to be predominantly invested in highest rated fixed income instruments.