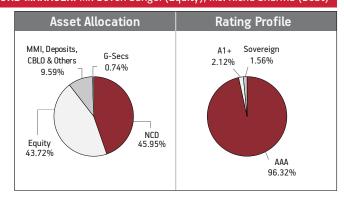

### Asset held as on 30th September 2018: ₹ 6379.28 Cr FUND MANAGER: Mr. Deven Sangoi (Equity), Ms. Richa Sharma (Debt)

| SECURITIES                     | Holding |
|--------------------------------|---------|
| GOVERNMENT SECURITIES          | 29.40%  |
| 9.23% GOI 2043 (MD 23/12/2043) | 3.04%   |
| 8.60% GOI 2028 (MD 02/06/2028) | 3.00%   |
| 7.17% GOI 2028 (MD 08/01/2028) | 2.59%   |
| 8.83% GOI 2023 (MD 25/11/2023) | 1.91%   |
| 9.20% GOI 2030 (MD 30/09/2030) | 1.60%   |
| 6.97% GOI 2026 (MD 06/09/2026) | 1.36%   |
| 7.88% GOI 2030 (MD 19/03/2030) | 1.30%   |
| 7.59% GOI 2029 (MD 20/03/2029) | 1.13%   |
| 8.26% GOI 2027 (MD 02/08/2027) | 1.01%   |
| 8.40% GOI 2024 (MD 28/07/2024) | 0.95%   |
| Other Government Securities    | 11.50%  |
|                                |         |

| CORPORATE DEBT                                         | 32.54%   |
|--------------------------------------------------------|----------|
| 2% Tata Steel Ltd NCD (MD 23/04/2022)                  | 1.13%    |
| 9.05% SBI Perpetual NCD (Call- 27/01/2020)             |          |
| Step Up Rate 9.55                                      | 0.75%    |
| 9.55% Hindalco Industries Ltd. NCD (MD 25/04/2022)     | 0.68%    |
| 7.23% Power Finance Corpn. Ltd. NCD                    |          |
| (MD 05/01/2027) (SR:155)                               | 0.57%    |
| 9.10% SBI Perpetual NCD Call/Step-Up 25/11/2019        | 0.47%    |
| 7.50% Apollo Tyres Limited Maturity 20Th Oct 2023      | 0.44%    |
| 9.39% Power Finance Corporation Ltd NCD (MD 27/08/2029 | 9) 0.42% |
| 8.75% Larsen & Toubro Ltd Part Pay Step-up 9.15        |          |
| NCD 11/05/2020                                         | 0.39%    |
| 9.02% REC. Ltd. NCD (MD 19/11/2022)                    | 0.39%    |
| 8.65% Larsen & Tubro Ltd. Reset 8.95% (MD 26/05/2020)  | 0.39%    |
| Other Corporate Debt                                   | 26.91%   |
|                                                        | l .      |

| EQUITY                                  | 30.57% |
|-----------------------------------------|--------|
| HDFC Bank Limited                       | 2.84%  |
| Reliance Industries Limited             | 2.73%  |
| Infosys Limited                         | 2.18%  |
| ITC Limited                             | 2.14%  |
| Housing Development Finance Corporation | 1.93%  |
| Tata Consultancy Services Limited       | 1.15%  |
| Larsen & Toubro Limited                 | 1.11%  |
| Mahindra & Mahindra Limited             | 0.92%  |
| ICICI Bank Limited                      | 0.92%  |
| Maruti Suzuki India Limited             | 0.77%  |
| Other Equity                            | 13.89% |
| MMI, Deposits, CBLO & Others            | 7.49%  |