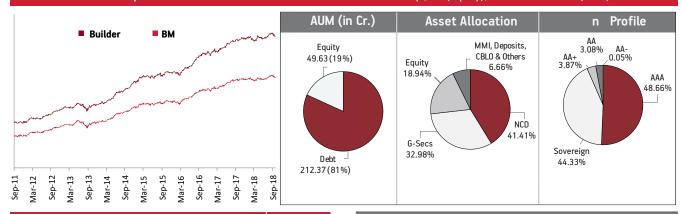

### Asset held as on 30th September 2018: ₹ 262.00 Cr FUND MANAGER: Mr. Sandeep Jain (Equity), Ms. Richa Sharma (Debt)

| SECURITIES                     | Holding |
|--------------------------------|---------|
| GOVERNMENT SECURITIES          | 32.98%  |
| 8.28% GOI 2027 (MD 21/09/2027) | 6.25%   |
| 7.59% GOI 2026 (MD 11/01/2026) | 5.56%   |
| 6.97% GOI 2026 (MD 06/09/2026) | 4.99%   |
| 8.17% GOI 2044 (MD 01/12/2044) | 3.76%   |
| 7.88% GOI 2030 (MD 19/03/2030) | 3.73%   |
| 8.32% GOI (MD 02/08/2032)      | 2.98%   |
| 8.79% GOI 2021 (MD 08/11/2021) | 1.75%   |
| 7.95% GOI 2032 (28/08/2032)    | 1.58%   |
| 8.30% GOI 2040 (MD 02/07/2040) | 1.33%   |
| 8.08% GOI (MD 02/08/2022)      | 0.95%   |
| Other Government Securities    | 0.11%   |
| CORPORATE DEBT                 | 41.41%  |

| CORPORATE DEBT                                       | 41.41% |
|------------------------------------------------------|--------|
| 8.65% RECL Ltd NCD (MD 15/01/2019)                   | 3.13%  |
| 9.25% Power Grid Corporation Ltd NCD (MD 09/03/2027) | 3.11%  |
| 9.81% Power Finance Corporation Ltd (MD 07/10/2018)  | 3.05%  |
| 7.99% Tata Motors Fin Ltd NCD. Zero Coupon           |        |
| (7.99% XIRR) NCD                                     | 2.12%  |
| 8.50% IRFC NCD (MD 22/06/2020)                       | 2.02%  |
| 8.65% India Infradebt Ltd NCD (MD 21/08/2020)        | 1.90%  |
| 8.85% Axis Bank NCD (MD 05/12/2024)                  | 1.90%  |
| 8.50% NHPC Ltd NCD SR-T STRRP D (MD 14/07/2022)      | 1.88%  |
| 8.042% Bajaj Finance Limited NCD (Option I)          |        |
| (MD 10/05/2021)                                      | 1.87%  |
| 8.29% MTNL NCD (MD 28/11/2024) Series IV-D 2014      | 1.87%  |
| Other Corporate Debt                                 | 18.54% |
| FOLITY                                               | 18 94% |

| EQUITY                                  | 18.94% |
|-----------------------------------------|--------|
| HDFC Bank Limited                       | 1.81%  |
| Reliance Industries Limited             | 1.73%  |
| ITC Limited                             | 1.13%  |
| Infosys Limited                         | 1.07%  |
| Housing Development Finance Corporation | 1.04%  |
| Tata Consultancy Services Limited       | 0.86%  |
| Bandhan Bank Ltd                        | 0.65%  |
| Mahindra & Mahindra Limited             | 0.54%  |
| IndusInd Bank Limited                   | 0.52%  |
| Kotak Mahindra Bank Limited             | 0.51%  |
| Other Equity                            | 9.09%  |
| MMI, Deposits, CBLO & Others            | 6.66%  |

Refer annexure for complete portfolio details.

Builder fund continues to be predominantly invested in highest rated fixed income instruments.

About The Fund Date of Inception: 18-Jul-05

**OBJECTIVE:** The objective of this investment fund is to achieve value creation of the policyholder at an average risk level over medium to long-term period.

### Fund Update:

Exposure to equities has decreased to 21.52% from 25.15% and MMI has increased to 10.48% from 8.13% on a M0M basis.

Balancer fund continues to be predominantly invested in highest rated fixed income instruments.

Refer annexure for complete portfolio details.

MMI, Deposits, CBLO & Others

10.48%