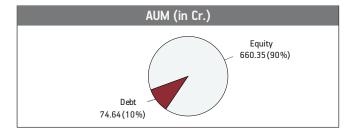

### Asset held as on 30th September 2018: ₹ 464.61 Cr FUND MANAGER: Mr. Trilok Agarwal (Equity), Ms. Richa Sharma (Debt)

| SECURITIES                             | Holding |
|----------------------------------------|---------|
| GOVERNMENT SECURITIES                  | 18.15%  |
| 9.23% GOI 2043 (MD 23/12/2043)         | 3.69%   |
| 8.28% GOI 2027 (MD 21/09/2027)         | 2.71%   |
| 8.33% GOI 2026 (MD 09/07/2026)         | 2.17%   |
| 6.97% GOI 2026 (MD 06/09/2026)         | 2.01%   |
| 8.60% GOI 2028 (MD 02/06/2028)         | 1.11%   |
| 7.88% GOI 2030 (MD 19/03/2030)         | 1.05%   |
| 7.59% GOI 2026 (MD 11/01/2026)         | 0.94%   |
| 8.24% GOI (MD 15/02/2027)              | 0.89%   |
| 8.13% GOI (MD 21/09/2022)              | 0.70%   |
| 8.28% GOI (MD 15/02/2032)              | 0.65%   |
| Other Government Securities            | 2.24%   |
| CORPORATE DEBT                         | 25.98%  |
| 0 (00) DEC 1 : 1 NCD (ND 4E (0E (2024) | 2.020/  |