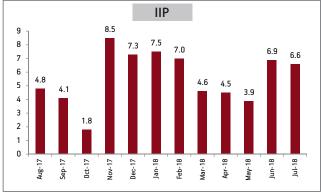

### Domestic macro economic data.

Inflation (CPI) for August'18 came in at 3.69% against 4.17% in July'18. This was due to subdued prices of vegetable and pulses.

Source: Tradingeconomics.com

On the economy front, IIP decreased to 6.6% in July'18 vs 6.9% in June'18.