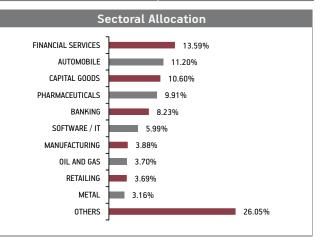

br>Zee Entertainment Enterprises Limited<br>Nazara Technologies Ltd<br>Sona Blw Precision Forgings Limited<br>Sula Vineyards Limited<br>Other Equity | 2.48%<br>2.36%<br>2.21%<br>2.05%<br>2.04%<br>1.91%<br>1.91%<br>1.84%<br>1.83%<br>1.80%<br>76.59% |
| MMI, Deposits, CBLO & Others                                                                                                                                                                                                                                                                                                                 | 2.38%                                                                                            |



#### BENCHMARK: Nifty Midcap 100 & Crisil Liquid Fund Index

#### FUND MANAGER: Mr. Bhaumik Bhatia (Equity)





# 60.85% Subscription 2 years Subscription 2 years Subscription 2 years Subscription 2 years

#### Fund Update:

Exposure to equities has slightly decreased to 97.01% from 97.12% and MMI has slightly increased to 2.38% from 2.25% on MOM basis.

Multiplier fund is predominantly invested in high quality mid cap stocks and maintains a well diversified portfolio with investments made across various sectors.

# Pure Equity Fund SFIN No.ULIF02707/10/11BSLIPUREEQ109

#### **About The Fund**

#### Date of Inception: 09-Mar-12

**OBJECTIVE:** To provide long-term wealth creation by actively managing portfolio through investment in selective businesses. Fund will not invest in businesses that provide goods or services in gambling, lottery /contests, animal produce, liquor, tobacco, entertainment l