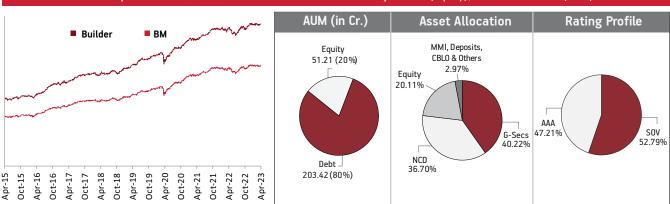

#### NAV as on 28th April 2023: ₹ 76.7647

Asset held as on 28th April 2023: ₹ 254.63 Cr

# FUND MANAGER: Mr. Sujit Lodha (Equity), Ms. Richa Sharma (Debt)

BENCHMARK: BSE 100, Crisil Composite Bond Fund Index & Crisil Liquid Fund Index

| SECURITIES                                                                                                                                                                                                                                                                                         | Holding                                                                                         |
|----------------------------------------------------------------------------------------------------------------------------------------------------------------------------------------------------------------------------------------------------------------------------------------------------|-------------------------------------------------------------------------------------------------|
| GOVERNMENT SECURITIES                                                                                                                                                                                                                                                                              | 40.22%                                                                                          |
| 7.36% GOI 2052 (MD 12/09/2052)<br>7.54% GOI 2036 (MD 23/05/2036)<br>7.26% GOI 2032 (MD 22/08/2032)<br>6.54% GOI 2032 (MD 17/01/2032)<br>7.88% GOI 2030 (MD 19/03/2030)<br>8.30% GOI 2040 (MD 02/07/2040)<br>7.38% GOI 2027 (MD 20/06/2027)                                                         | 13.11%<br>8.86%<br>7.91%<br>4.15%<br>4.09%<br>1.52%<br>0.60%                                    |
| CORPORATE DEBT                                                                                                                                                                                                                                                                                     | 36.70%                                                                                          |
| 5.70% Kotak Mahindra Prime Ltd NCD (MD 19/07/2024)<br>7.10% NABARD GOI Fully Serviced NCD (MD 08/02/2030)<br>6.00% HDFC Ltd. NCD Z-001 MD (29/05/2026)<br>9.25% Power Grid Corporation Ltd NCD (MD 09/03/2027)<br>8.12% Export Import Bank Of India NCD                                            | 7.70%<br>5.82%<br>5.67%<br>3.32%                                                                |
| (MD 25/04/2031) Sr-T02<br>8.85% Axis Bank NCD (MD 05/12/2024)<br>8.29% MTNL NCD (MD 28/11/2024) Series IV-D 2014<br>8.45% HDFC Ltd. NCD MD (18/05/2026) (Series P - 012)<br>5.08% HDB Financial Services Ltd NCD                                                                                   | 2.04%<br>2.00%<br>1.99%<br>1.61%                                                                |
| (MD 28/11/2023)Sr-160<br>9.39% Power Finance Corporation Ltd NCD<br>(MD 27/08/2029)                                                                                                                                                                                                                | 1.55%<br>1.08%                                                                                  |
| Other Corporate Debt                                                                                                                                                                                                                                                                               | 3.92%                                                                                           |
| EQUITY                                                                                                                                                                                                                                                                                             | 20.11%                                                                                          |
| Reliance Industries Limited<br>HDFC Bank Limited<br>ICICI Bank Limited<br>Housing Development Finance Corporation<br>Infosys Limited<br>ITC Limited<br>Tata Consultancy Services Limited<br>Hindustan Unilever Limited<br>Larsen And Toubro Limited<br>Kotak Mahindra Bank Limited<br>Other Equity | 1.96%<br>1.79%<br>1.57%<br>1.09%<br>1.00%<br>0.82%<br>0.72%<br>0.60%<br>0.57%<br>0.55%<br>9.44% |
| MMI, Deposits, CBL0 & Others                                                                                                                                                                                                                                                                       | 2.97%                                                                                           |

#### **Sectoral Allocation**

| Maturity (in years)      | 10.24 |
|--------------------------|-------|
| Yield to Maturity        | 7.38% |
| <b>Modified</b> Duration | 5.69  |

Exposure to NCD has decreased to 36.70% from 37.11% and MMI has decreased to 2.97% from 3.48% on a MOM basis.