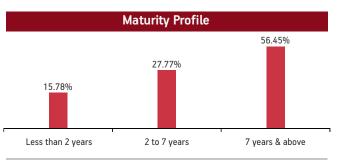

|
| Reliance Industries Limited<br>HDFC Bank Limited<br>ICICI Bank Limited<br>Infosys Limited                                                                                                                                                                                                                                                                                                                                                                                                                                          | 3.73%<br>3.11%<br>2.76%<br>1.91%                                              |



Date of Inception: 12-Mar-03





| Maturity (in years)      | 9.80  |
|--------------------------|-------|
| Yield to Maturity        | 7.35% |
| <b>Modified Duration</b> | 5.51  |



#### Fund Update:

Exposure to equities has increased to 35.23% from 35.10% and MMI has increased to 3.15% from 2.89% on a MOM basis.

Pension enrich fund continues to be predominantly invested in large cap stocks and highest rated fixed income instruments.

# Kotak Mahindra Bank Limited 1.13% State Bank Of India 1.06% Other Equity 16.02% MMI, Deposits, CBLO & Others 3.15% AUM (in Cr.) Equity 39.90(35%)

Debt

73.38 (65%)

Refer annexure for complete portfolio details.

Housing Development Finance Corporation

Tata Consultancy Services Limited

ITC Limited

Axis Bank Limited

Aditya Birla Sun Life Insurance Company Limited | adityabirlasunlifeinsurance.com

32

1.67% 1.36%

1.31%

1.16%

# Linked Discontinued Policy Fund SFIN No.ULIF03205/07/13BSLILDIS109

#### **About The Fund**

#### D