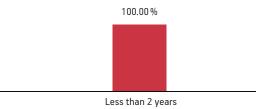

# Asset Allocation Rating Profile

Less than 2 years

#### Fund Update:

Less than 2 years

Exposure to G-secs has increased to 44.89% from 43.17% and MMI has decreased to 4.58% to 7.93% on a MOM basis.

2 to 7 years

Income Advantage Guaranteed fund continues to be predominantly invested in highest rated fixed income instruments.