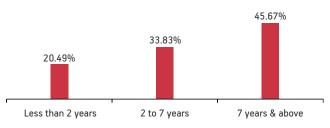

d<br>ICICI Bank Limited<br>Housing Development Finance Corporation<br>Infosys Limited<br>ITC Limited<br>Tata Consultancy Services Limited<br>Kotak Mahindra Bank Limited<br>Larsen And Toubro Limited<br>Hindustan Unilever Limited<br>Other Equity | 2.38%<br>2.24%<br>1.91%<br>1.42%<br>1.28%<br>1.06%<br>0.92%<br>0.72%<br>0.71%<br>0.71%<br>11.79% |

**Sectoral Allocation** BANKING 25 53% SOFTWARE / IT 12.16% OIL AND GAS 11.67% FMCG 10.83% FINANCIAL SERVICES 10.25% AUTOMOBILE 5.73% PHARMACEUTICALS 3.75% CONSTRUCTION 3.16% CEMENT 2.41% POWER 2.30% OTHERS 12.20%

Date of Inception: 18-Jul-05

| Maturity (in years)      | 8.45  |
|--------------------------|-------|
| Yield to Maturity        | 7.24% |
| <b>Modified</b> Duration | 5.05  |
|                          |       |

**Maturity Profile** 



#### Fund Update:

Exposure to equities has slightly decreased to 25.15% from 25.20% and MMI has slightly increased to 6.80% from 6.51% on a MOM basis. Balancer fund continues to be predominantly invested in highest rated fixed income instruments.

#### Date of Inception: 22-Mar-01

**OBJECTIVE:** To grow capital through enhanced returns over a medium to long-term period through investments in equity and debt instruments, thereby providing a good balance between risk and return. This investment fund is suitable for those who want to earn higher return on investment through balanced exposure to equity and debt securities.

STRATEGY: To earn capital appreciation by maintaining a diversified equity portfolio and seek to earn regular returns on the fixed income portfolio by active management