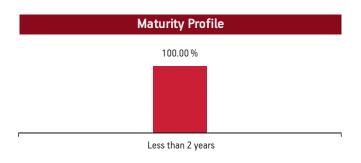

| 99.26%                                                                                           |
| Reliance Industries Limited<br>Infosys Limited<br>Cipla Limited FV 2<br>Hindustan Unilever Limited<br>Larsen And Toubro Limited<br>Mtar Technologies<br>Sun Pharmaceuticals Industries Limited<br>Gail (India) Limited<br>Maruti Suzuki India Limited<br>Sona Blw Precision Forgings Limited<br>Other Equity | 9.33%<br>4.92%<br>4.40%<br>4.27%<br>3.84%<br>3.71%<br>3.67%<br>3.63%<br>3.55%<br>3.47%<br>54.46% |









#### Fund Update:

Exposure to equities has slightly increased to 99.26% from 99.13% and MMI has slightly decreased to 0.74% from 0.86% on a MOM basis.

Pure Equity fund maintains a diversified portfolio across various sectors excluding Media, Financial and Liquor sector.

# Value & Momentum Fund SFIN No.ULIF02907/10/11BSLIVALUEM109

#### **About The Fund**

**OBJECTIVE:** To provide long-term wealth maximization by managing a well-diversified equity portfolio predominantly comprising of deep value stocks with strong price and earnings momentum.

**STRATEGY:** To build and manage a well-diversified equity portfolio of value and momentum driven stocks by following a prudent mix of qualitative and quantitative investment factors. This strategy has outperformed the broader market indices ov