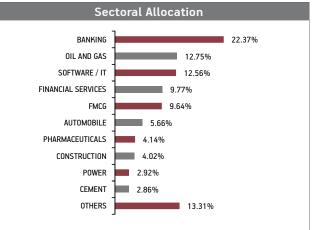

Sectoral Allocation BANKING 25.91% SOFTWARE / IT 12.25% OIL AND GAS 11.44% FINANCIAL SERVICES 11.20% FMCG 10.21% AUTOMOBILE 5.64% PHARMACEUTICALS 3.95% CONSTRUCTION 33% 3

2 58%

2.55%

10.95%

| Maturity (in years)      | 10.38 |
|--------------------------|-------|
| Yield to Maturity        | 7.36% |
| <b>Modified Duration</b> | 5.76  |