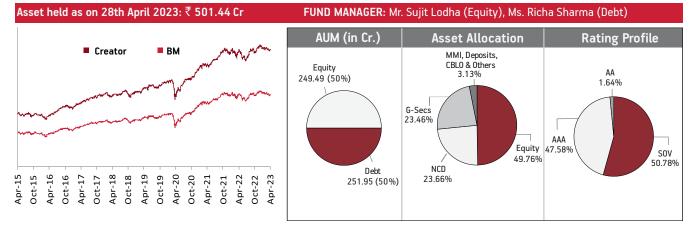

# BENCHMARK: BSE 100, Crisil Composite Bond Fund Index & Crisil Liquid Fund Index

| SECURITIES                                                                                                                                                                                                                                                                                                                                                                                                                                                                                                                                                  | Holding                                                                                                  |
|-------------------------------------------------------------------------------------------------------------------------------------------------------------------------------------------------------------------------------------------------------------------------------------------------------------------------------------------------------------------------------------------------------------------------------------------------------------------------------------------------------------------------------------------------------------|----------------------------------------------------------------------------------------------------------|
| GOVERNMENT SECURITIES                                                                                                                                                                                                                                                                                                                                                                                                                                                                                                                                       | 23.46%                                                                                                   |
| 6.99% GOI 2051 (MD 15/12/2051)<br>7.26% GOI 2032 (MD 22/08/2032)<br>7.54% GOI 2036 (MD 23/05/2036)<br>7.38% GOI 2027 (MD 20/06/2027)<br>7.69% GOI 2043 (MD 17/06/2043)<br>7.36% GOI 2052 (MD 12/09/2052)<br>0% Strips GOI 2051 (MD 15/06/2029)<br>7.88% GOI 2030 (MD 19/03/2030)<br>0% Strips GOI 2040(MD 02/07/2029)<br>0% Strips GOI 2040(MD 02/01/2027)<br>0ther Government Securities                                                                                                                                                                   | 5.40%<br>4.02%<br>3.07%<br>2.73%<br>2.19%<br>1.41%<br>1.37%<br>1.04%<br>0.70%<br>0.53%<br>1.01%          |
| CORPORATE DEBT                                                                                                                                                                                                                                                                                                                                                                                                                                                                                                                                              | 23.66%                                                                                                   |
| 8.05% NTPC Ltd NCD (MD 05/05/2026)-Series 60<br>8.00% HDFC Ltd. NCD Aa-009 MD (27/07/2032)<br>7.85% LIC Housing Finance Ltd NCD (MD 18/08/2032)<br>8.51% NABARD NCD (MD 19/12/2033) Series Ltif 3C<br>5.75% Sundaram Finance Ltd. NCD (MD 07/05/2024)<br>6.90% Rural Electrification Corpn.Ltd.NCD<br>(MD 31/01/2031)204A<br>7.34% Power Finance Corpn. Ltd. NCD (MD 29/09/2035)<br>7.79% Power Finance Corpn. Ltd. NCD (MD 22/07/2030)<br>8.02% BPCL Ltd NCD (MD 11/03/2024)<br>5.70% Kotak Mahindra Prime Ltd NCD (MD 19/07/2024)<br>0ther Corporate Debt | 4.26%<br>2.06%<br>2.04%<br>1.71%<br>1.59%<br>1.54%<br>1.38%<br>1.22%<br>1.20%<br>1.20%<br>1.07%<br>5.59% |
| EQUITY                                                                                                                                                                                                                                                                                                                                                                                                                                                                                                                                                      | 49.76%                                                                                                   |
| Reliance Industries Limited<br>HDFC Bank Limited<br>ICICI Bank Limited<br>Housing Development Finance Corporation<br>Infosys Limited<br>ITC Limited<br>Tata Consultancy Services Limited<br>Hindustan Unilever Limited<br>Larsen And Toubro Limited<br>Kotak Mahindra Bank Limited<br>Other Equity                                                                                                                                                                                                                                                          | 4.81%<br>4.52%<br>3.86%<br>2.75%<br>2.62%<br>2.00%<br>1.84%<br>1.53%<br>1.42%<br>1.39%<br>23.03%         |
| MMI, Deposits, CBLO & Others<br>Refer annexure for complete portfolio details.                                                                                                                                                                                                                                                                                                                                                                                                                                                                              | 3.13%                                                                                                    |

Refer annexure for complete portfolio details.

**Sectoral Allocation** 

| Maturity (in years)      | 10.15 |
|--------------------------|-------|
| Yield to Maturity        | 7.35% |
| <b>Modified Duration</b> | 5.74  |

#### Fund Update:

Exposure to equities has slightly decreased to 49.76% from 49.98% and MMI has increased to 3.13% from 2.70% on a MOM basis. Creator fund continues to be predominantly invested in large cap stocks and maintains a well diversified portfolio with investments made across various sectors.