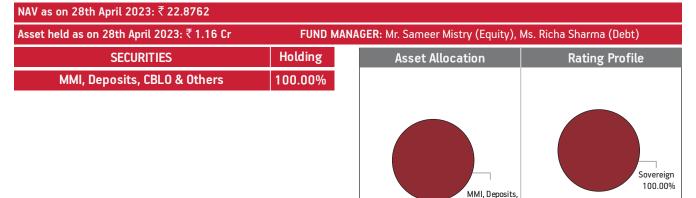

#### NAV as on 28th April 2023: ₹ 76.7647

Asset held as on 28th April 2023: ₹ 254.63 Cr

# FUND MANAGER: Mr. Sujit Lodha (Equity), Ms. Richa Sharma (Debt)

BENCHMARK: BSE 100, Crisil Composite Bond Fund Index & Crisil Liquid Fund Index

| SECURITIES                                                                                                                                                                                                                                                                                         | Holding                                                                                         |
|----------------------------------------------------------------------------------------------------------------------------------------------------------------------------------------------------------------------------------------------------------------------------------------------------|-------------------------------------------------------------------------------------------------|
| GOVERNMENT SECURITIES                                                                                                                                                                                                                                                                              | 40.22%                                                                                          |
| 7.36% GOI 2052 (MD 12/09/2052)<br>7.54% GOI 2036 (MD 23/05/2036)<br>7.26% GOI 2032 (MD 22/08/2032)<br>6.54% GOI 2032 (MD 17/01/2032)<br>7.88% GOI 2030 (MD 19/03/2030)<br>8.30% GOI 2040 (MD 02/07/2040)<br>7.38% GOI 2027 (MD 20/06/2027)                                                         | 13.11%<br>8.86%<br>7.91%<br>4.15%<br>4.09%<br>1.52%<br>0.60%                                    |
| CORPORATE DEBT                                                                                                                                                                                                                                                                                     | 36.70%                                                                                          |
| 5.70% Kotak Mahindra Prime Ltd NCD (MD 19/07/2024)<br>7.10% NABARD GOI Fully Serviced NCD (MD 08/02/2030)<br>6.00% HDFC Ltd. NCD Z-001 MD (29/05/2026)<br>9.25% Power Grid Corporation Ltd NCD (MD 09/03/2027)<br>8.12% Export Import Bank Of India NCD                                            | 7.70%<br>5.82%<br>5.67%<br>3.32%                                                                |
| (MD 25/04/2031) Sr-T02<br>8.85% Axis Bank NCD (MD 05/12/2024)<br>8.29% MTNL NCD (MD 28/11/2024) Series IV-D 2014<br>8.45% HDFC Ltd. NCD MD (18/05/2026) (Series P - 012)<br>5.08% HDB Financial Services Ltd NCD                                                                                   | 2.04%<br>2.00%<br>1.99%<br>1.61%                                                                |
| (MD 28/11/2023)Sr-160<br>9.39% Power Finance Corporation Ltd NCD<br>(MD 27/08/2029)                                                                                                                                                                                                                | 1.55%<br>1.08%                                                                                  |
| Other Corporate Debt                                                                                                                                                                                                                                                                               | 3.92%                                                                                           |
| EQUITY                                                                                                                                                                                                                                                                                             | 20.11%                                                                                          |
| Reliance Industries Limited<br>HDFC Bank Limited<br>ICICI Bank Limited<br>Housing Development Finance Corporation<br>Infosys Limited<br>ITC Limited<br>Tata Consultancy Services Limited<br>Hindustan Unilever Limited<br>Larsen And Toubro Limited<br>Kotak Mahindra Bank Limited<br>Other Equity | 1.96%<br>1.79%<br>1.57%<br>1.09%<br>1.00%<br>0.82%<br>0.72%<br>0.60%<br>0.57%<br>0.55%<br>9.44% |
| MMI, Deposits, CBL0 & Others                                                                                                                                                                                                                                                                       | 2.97%                                                                                           |