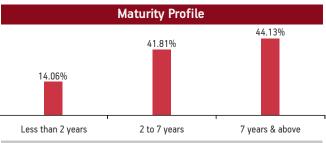

Date of Inception: 18-Jul-05

| Maturity (in years)      | 8.45  |
|--------------------------|-------|
| Yield to Maturity        | 7.24% |
| <b>Modified</b> Duration | 5.05  |
|                          |       |

**Maturity Profile** 