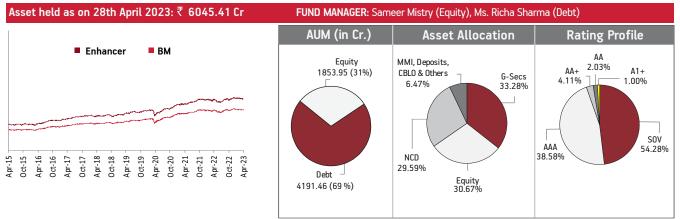

#### BENCHMARK: BSE 100, Crisil Composite Bond Fund Index & Crisil Liquid Fund Index

| SECURITIES                                                                                             | Holding        |
|--------------------------------------------------------------------------------------------------------|----------------|
| GOVERNMENT SECURITIES                                                                                  | 33.28%         |
| 7.26% GOI 2032 (MD 22/08/2032)                                                                         | 5.66%          |
| 7.36% GOI 2052 (MD 12/09/2052)                                                                         | 3.85%          |
| 7.54% GOI 2036 (MD 23/05/2036)                                                                         | 3.03%          |
| 8.60% GOI 2028 (MD 02/06/2028)                                                                         | 2.47%          |
| 9.23% GOI 2043 (MD 23/12/2043)                                                                         | 1.60%          |
| 7.88% GOI 2030 (MD 19/03/2030)                                                                         | 1.46%          |
| 8.33% GOI 2036 (07/06/2036)                                                                            | 1.29%          |
| 6.99% GOI 2051 (MD 15/12/2051)                                                                         | 1.24%          |
| 7.17% GOI 2028 (MD 08/01/2028)                                                                         | 1.16%          |
| 7.59% GOI 2026 (MD 11/01/2026)                                                                         | 0.69%          |
| Other Government Securities                                                                            | 10.82%         |
| CORPORATE DEBT                                                                                         | 29.59%         |
| 7.44% NTPC Ltd NCD (MD 25/08/2032)                                                                     | 1.65%          |
| 6.69% NTPC Ltd NCD (MD 13/09/2031)<br>7.30% Power Grid Corporation NCD                                 | 1.58%          |
| (MD 19/06/2027)                                                                                        | 1.23%          |
| 8.90% SBI 10 Year Basel 3 Compliant Tier 2 Sr 1<br>(02/11/28)                                          | 0.88%          |
| 5.23% NABARD NCD Sr 22C (MD 31/01/2025)                                                                | 0.80%          |
| 8.30% REC Limited NCD 2029 (MD 25/06/2029)<br>8.30% Rural Electrification Crp Ltd NCD GOI S-VIII       | 0.69%          |
| MD 25/03/202                                                                                           | 0.65%          |
| 7.00% India Infradebt Ltd NCD (MD 12/11/2025)                                                          | 0.60%<br>0.60% |
| 9.05% Reliance Industries Ltd NCD (MD 17/10/2028)<br>7.50% Apollo Tyres Limited Maturity 20Th Oct 2023 | 0.50%          |
| Other Corporate Debt                                                                                   | 20.42%         |
| EQUITY                                                                                                 | 30.67%         |
| Reliance Industries Limited                                                                            | 2.91%          |
| HDFC Bank Limited                                                                                      | 2.62%          |
| ICICI Bank Limited                                                                                     | 2.26%          |
| Housing Development Finance Corporation<br>Infosys Limited                                             | 1.65%<br>1.48% |
| ITC Limited                                                                                            | 1.46%          |
| Tata Consultancy Services Limited                                                                      | 1.10%          |
| Larsen And Toubro Limited                                                                              | 0.95%          |
| Kotak Mahindra Bank Limited                                                                            | 0.92%          |
| Axis Bank Limited                                                                                      | 0.86%          |
| Other Equity                                                                                           | 14.66%         |
| MMI, Deposits, CBL0 & Others                                                                           | 6.47%          |
| Refer annexure for complete portfolio details.                                                         |                |

Sectoral Allocation

| Maturity (in years)      | 8.16  |
|--------------------------|-------|
| Yield to Maturity        | 7.36% |
| <b>Modified Duration</b> | 4.92  |

Exposure to equities has slightly increased to 30.67% from 30.48% and MMI has increased to 6.47% from 5.86% on a MOM basis.

Enhancer fund continues to be predominantly invested in highest rated fixed 13 income instruments.