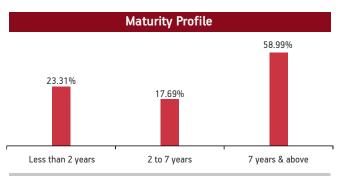

#### Fund Update:

Less than 2 years

Exposure to G-secs has increased to 44.89% from 43.17% and MMI has decreased to 4.58% to 7.93% on a MOM basis.

2 to 7 years

Income Advantage Guaranteed fund continues to be predominantly invested in highest rated fixed income instruments.