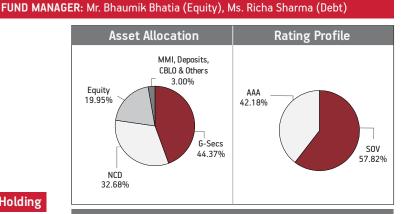

# FUND MANAGER: Mr. Sujit Lodha (Equity), Ms. Richa Sharma (Debt)

BENCHMARK: BSE 100, Crisil Composite Bond Fund Index & Crisil Liquid Fund Index

| SECURITIES                                                                                                                                                                                                                                                                                         | Holding                                                                                         |
|----------------------------------------------------------------------------------------------------------------------------------------------------------------------------------------------------------------------------------------------------------------------------------------------------|-------------------------------------------------------------------------------------------------|
| GOVERNMENT SECURITIES                                                                                                                                                                                                                                                                              | 40.22%                                                                                          |
| 7.36% GOI 2052 (MD 12/09/2052)<br>7.54% GOI 2036 (MD 23/05/2036)<br>7.26% GOI 2032 (MD 22/08/2032)<br>6.54% GOI 2032 (MD 17/01/2032)<br>7.88% GOI 2030 (MD 19/03/2030)<br>8.30% GOI 2040 (MD 02/07/2040)<br>7.38% GOI 2027 (MD 20/06/2027)                                                         | 13.11%<br>8.86%<br>7.91%<br>4.15%<br>4.09%<br>1.52%<br>0.60%                                    |
| CORPORATE DEBT                                                                                                                                                                                                                                                                                     | 36.70%                                                                                          |
| 5.70% Kotak Mahindra Prime Ltd NCD (MD 19/07/2024)<br>7.10% NABARD GOI Fully Serviced NCD (MD 08/02/2030)<br>6.00% HDFC Ltd. NCD Z-001 MD (29/05/2026)<br>9.25% Power Grid Corporation Ltd NCD (MD 09/03/2027)<br>8.12% Export Import Bank Of India NCD                                            | 7.70%<br>5.82%<br>5.67%<br>3.32%                                                                |
| (MD 25/04/2031) Sr-T02<br>8.85% Axis Bank NCD (MD 05/12/2024)<br>8.29% MTNL NCD (MD 28/11/2024) Series IV-D 2014<br>8.45% HDFC Ltd. NCD MD (18/05/2026) (Series P - 012)<br>5.08% HDB Financial Services Ltd NCD                                                                                   | 2.04%<br>2.00%<br>1.99%<br>1.61%                                                                |
| (MD 28/11/2023)Sr-160<br>9.39% Power Finance Corporation Ltd NCD<br>(MD 27/08/2029)                                                                                                                                                                                                                | 1.55%<br>1.08%                                                                                  |
| Other Corporate Debt                                                                                                                                                                                                                                                                               | 3.92%                                                                                           |
| EQUITY                                                                                                                                                                                                                                                                                             | 20.11%                                                                                          |
| Reliance Industries Limited<br>HDFC Bank Limited<br>ICICI Bank Limited<br>Housing Development Finance Corporation<br>Infosys Limited<br>ITC Limited<br>Tata Consultancy Services Limited<br>Hindustan Unilever Limited<br>Larsen And Toubro Limited<br>Kotak Mahindra Bank Limited<br>Other Equity | 1.96%<br>1.79%<br>1.57%<br>1.09%<br>1.00%<br>0.82%<br>0.72%<br>0.60%<br>0.57%<br>0.55%<br>9.44% |
| MMI, Deposits, CBL0 & Others                                                                                                                                                                                                                                                                       | 2.97%                                                                                           |

#### **Sectoral Allocation**

| Maturity (in years)      | 10.24 |
|--------------------------|-------|
| Yield to Maturity        | 7.38% |
| <b>Modified</b> Duration | 5.69  |

Exposure to NCD has decreased to 36.70% from 37.11% and MMI has decreased to 2.97% from 3.48% on a MOM basis.