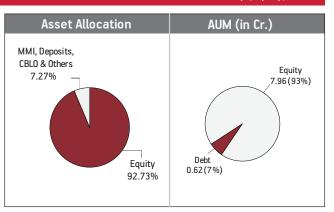

#### Asset held as on 28th April 2023: ₹ 273.90 Cr

| SECURITIES                                          | Holding   |
|-----------------------------------------------------|-----------|
| GOVERNMENT SECURITIES                               | 16.21%    |
| 364 Days TBill (MD 10/08/2023)                      | 5.02%     |
| 364 Days TBill (MD 31/08/2023)                      | 3.58%     |
| 364 Days TBill (MD 14/09/2023)                      | 2.67%     |
| 364 Days TBill (MD 21/12/2023)                      | 1.75%     |
| 364 Days TBill (MD 07/03/2024)                      | 1.72%     |
| 9.52% State Developement-Andhra Pradesh             | 4 4 4 9 / |
| (MD 18/12/2023)                                     | 1.11%     |
| 364 Days TBill (MD 15/06/2023)                      | 0.36%     |
| CORPORATE DEBT                                      | 46.11%    |
| 5.04% IRFC NCD (MD 05/05/2023)                      | 6.20%     |
| 7.05% Reliance Industries NCD (MD 13/09/2023)       | 5.83%     |
| 6.8975% LIC Housing Finance Ltd NCD (MD 16/11/2023) | 5.46%     |
| 5.69% REC Limited NCD (MD 30/09/2023)               | 5.43%     |
| 7.60% Axis Bank Ltd NCD (MD 20/10/2023)             | 5.29%     |
| 7.28% HDFC Ltd. NCD Aa-007 MD (01/03/2024)          | 3.64%     |
| 5.47% Power Finance Corpn. Ltd. NCD (19/08/2023)    | 3.62%     |
| 5.32% LIC Housing Finance Ltd NCD (MD 30/11/2023)   | 3.24%     |
| 9.20% Cholamandalam Invt And Fin Co Ltd NCD         |           |
| (MD 09/11/2023)                                     | 1.84%     |
| 8.02% BPCL Ltd NCD (MD 11/03/2024)                  | 1.83%     |
| Other Corporate Debt                                | 3.72%     |
| MMI, Deposits, CBL0 & Others                        | 37.67%    |

# Asset Allocation Rating Profile

Less than 2 years