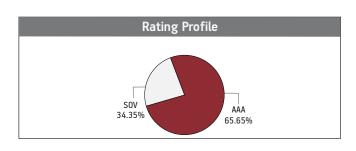

Company Limited<br>Trent Ltd<br>Max Healthcare Institute Limited<br>Fedral Bank Limited<br>Blue Dart Express Ltd<br>Zee Entertainment Enterprises Limited<br>Nazara Technologies Ltd<br>Sona Blw Precision Forgings Limited<br>Sula Vineyards Limited<br>Other Equity | 2.48%<br>2.36%<br>2.21%<br>2.05%<br>2.04%<br>1.91%<br>1.91%<br>1.84%<br>1.83%<br>1.80%<br>76.59% |
| MMI, Deposits, CBLO & Others                                                                                                                                                                                                                                                                                                                 | 2.38%                                                                                            |



#### BENCHMARK: Nifty Midcap 100 & Crisil Liquid Fund Index

#### FUND MANAGER: Mr. Bhaumik Bhatia (Equity)





# 60.85% Subscription 2 years Subscription 2 years Subscription 2 years Subscription 2 years

#### Fund Update:

Exposure to equities has slightly decreased to 97.01% from 97.12% and MMI has slightly increased to 2.38% from 2.25% on MOM basis.

Multiplier fund is predominantly invested in high quality mid cap stocks and maintains a well diversified portfolio with investments made across various sectors.

# Pure Equity Fund SFIN No.ULIF02707/10/11BSLIPUREEQ109

#### **About The Fund**

#### Date of Inception: 09-Mar-12

**OBJECTIVE:** To provide long-term wealth creation by actively managing portfolio through investment in selective businesses. Fund will not invest in businesse