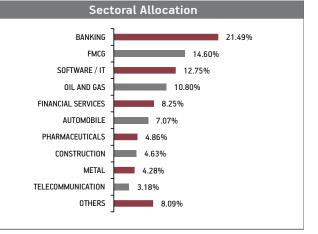

Sectoral Allocation BANKING 25.91% SOFTWARE / IT 12.25% OIL AND GAS 11.44% FINANCIAL SERVICES 11.20% FMCG 10.21% AUTOMOBILE 5.64% PHARMACEUTICALS 3.95% CONSTRUCTION 33% 3

2 58%

2.55%

10.95%

| Maturity (in years)      | 10.38 |
|--------------------------|-------|
| Yield to Maturity        | 7.36% |
| <b>Modified Duration</b> | 5.76  |