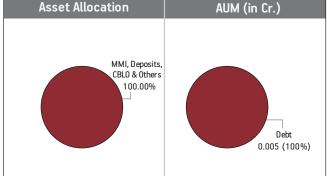

#### Asset held as on 28th April 2023: ₹ 273.90 Cr

| SECURITIES                                          | Holding   |
|-----------------------------------------------------|-----------|
| GOVERNMENT SECURITIES                               | 16.21%    |
| 364 Days TBill (MD 10/08/2023)                      | 5.02%     |
| 364 Days TBill (MD 31/08/2023)                      | 3.58%     |
| 364 Days TBill (MD 14/09/2023)                      | 2.67%     |
| 364 Days TBill (MD 21/12/2023)                      | 1.75%     |
| 364 Days TBill (MD 07/03/2024)                      | 1.72%     |
| 9.52% State Developement-Andhra Pradesh             | 4 4 4 9 / |
| (MD 18/12/2023)                                     | 1.11%     |
| 364 Days TBill (MD 15/06/2023)                      | 0.36%     |
| CORPORATE DEBT                                      | 46.11%    |
| 5.04% IRFC NCD (MD 05/05/2023)                      | 6.20%     |
| 7.05% Reliance Industries NCD (MD 13/09/2023)       | 5.83%     |
| 6.8975% LIC Housing Finance Ltd NCD (MD 16/11/2023) | 5.46%     |
| 5.69% REC Limited NCD (MD 30/09/2023)               | 5.43%     |
| 7.60% Axis Bank Ltd NCD (MD 20/10/2023)             | 5.29%     |
| 7.28% HDFC Ltd. NCD Aa-007 MD (01/03/2024)          | 3.64%     |
| 5.47% Power Finance Corpn. Ltd. NCD (19/08/2023)    | 3.62%     |
| 5.32% LIC Housing Finance Ltd NCD (MD 30/11/2023)   | 3.24%     |
| 9.20% Cholamandalam Invt And Fin Co Ltd NCD         |           |
| (MD 09/11/2023)                                     | 1.84%     |
| 8.02% BPCL Ltd NCD (MD 11/03/2024)                  | 1.83%     |
| Other Corporate Debt                                | 3.72%     |
| MMI, Deposits, CBL0 & Others                        | 37.67%    |