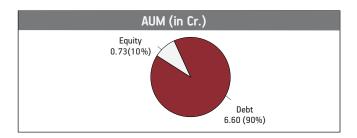

#### Fund Update:

Exposure to equities has slightly decreased to 25.15% from 25.20% and MMI has slightly increased to 6.80% from 6.51% on a MOM basis. Balancer fund continues to be predominantly invested in highest rated fixed income instruments.