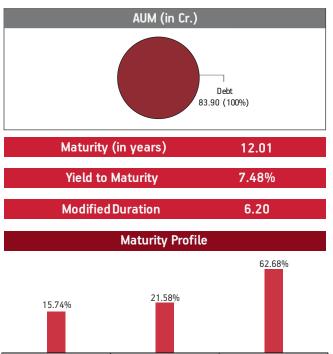

#### NAV as on 28th April 2023: ₹ 19.7905

Asset held as on 28th April 2023: ₹ 83.90 Cr

Income Advantage Guranteed BM Apr-19 Oct-15 Apr-16 Oct-16 Apr-17 Oct-17 Apr-18 Oct-18 Oct-19 Apr-20 Oct-20 Apr-21 Apr-22 Apr-23 Apr-15 Oct-21 Oct-22

| SECURITIES                                                      | Holding |
|-----------------------------------------------------------------|---------|
| GOVERNMENT SECURITIES                                           | 44.89%  |
| 7.36% GOI 2052 (MD 12/09/2052)                                  | 24.11%  |
| 7.26% GOI 2032 (MD 22/08/2032)                                  | 7.20%   |
| 7.54% GOI 2036 (MD 23/05/2036)                                  | 6.72%   |
| 7.57% GOI (MD 17/06/2033)                                       | 3.07%   |
| 8.18% State Developement Loan-Tamilnadu 2028                    |         |
| (MD 19/12/2028)                                                 | 2.47%   |
| 8.30% GOI 2040 (MD 02/07/2040)                                  | 1.32%   |
| CORPORATE DEBT                                                  | 50.53%  |
| 6.59% Rashtriya Chem. & Fertilizers Ltd. NCD                    |         |
| (MD 31/01/2025)                                                 | 8.27%   |
| 8.51% NABARD NCD (MD 19/12/2033) Series Ltif 3C                 | 6.39%   |
| 10.90% AU Small Finance Bank Limited NCD                        |         |
| (MD 30/05/2025)                                                 | 6.28%   |
| 8.14% Nuclear Power Corpn Of India Ltd                          | ( 050)  |
| (MD 25/03/2026) Sr-X                                            | 4.87%   |
| 6.67% HDFC Life Insurance Co Ltd Call(29/07/25)<br>MD(29/07/30) | 4 56%   |
| 7.68% Power Finance Corporation Ltd                             | 4.30%   |
| (MD 15/07/2030) Sr 201                                          | 3.38%   |
| 8.50% NHPC Ltd NCD Sr-T Strrp L (MD 14/07/2030)                 | 3.15%   |
| 9.25% Power Grid Corporation Ltd NCD (MD 09/03/2027)            | 2.52%   |
| 8.14% Nuclear Power Corpn Of India Ltd                          |         |
| (MD 25/03/2027) Sr-Xx                                           | 1.83%   |
| 8.70% Power Finance Corporation Ltd. NCD                        |         |
| (MD 14/05/2025)                                                 | 1.83%   |
| Other Corporate Debt                                            | 7.44%   |
| MMI, Deposits, CBLO & Others                                    | 4.58%   |

BENCHMARK: Crisil Composite Bond Fund Index & Crisil Liquid Fund Index

7 years & above

#### Fund Update:

Less than 2 years

Exposure to G-secs has increased to 44.89% from 43.17% and MMI has decreased to 4.58% to 7.93% on a MOM basis.

2 to 7 years

Income Advantage Guaranteed fund continues to be predominantly invested in highest rated fixed income instruments.