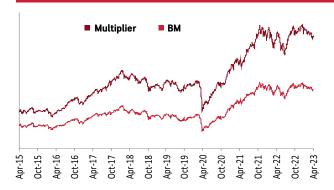

|  | Returns  | Period          | Maximiser | BM    | Maximiser<br>Guarantee |       | вм    | Multiplier |       | Pure<br>Equity | Value<br>Momentum | ВМ    | Capped<br>Nifty<br>Index | Asset<br>Allocation | мис   |  |
|--|----------|-----------------|-----------|-------|------------------------|-------|-------|------------|-------|----------------|-------------------|-------|--------------------------|---------------------|-------|--|
|  | Absolute | 1 month         | 3.67      | 3.63  | 3.92                   | 2.71  | 3.17  | 4.08       | 5.20  | 4.20           | 2.97              | 3.63  | 3.98                     | 3.10                | 2.43  |  |
|  |          | 3 months        | 2.42      | 1.76  | 2.52                   | 2.01  | 2.16  | 1.39       | 3.09  | 0.50           | -0.09             | 1.76  | 1.93                     | 2.09                | 1.71  |  |
|  |          | 6 months        | 0.27      | -0.78 | 0.28                   | 0.93  | 0.15  | 0.10       | 0.64  | -2.76          | -0.28             | -0.78 | -0.05                    | 0.96                | -2.12 |  |
|  |          | 1 Year          | 6.34      | 2.99  | 6.72                   | 9.51  | 5.48  | 5.70       | 4.92  | 2.14           | 6.88              | 2.98  | 6.35                     | 6.93                | 2.48  |  |
|  |          | 2 Years         | 12.67     | 8.96  | 12.08                  | 12.80 | 9.65  | 15.08      | 12.07 | 12.45          | 13.33             | 8.96  | 12.09                    | 7.35                | 4.80  |  |
|  | 04.00    | 3 Years         | 22.66     | 18.99 | 21.56                  | 21.23 | 18.43 | 28.85      | 28.18 | 22.46          | 24.63             | 18.98 | 22.53                    | 9.40                | 11.11 |  |
|  | CAGR     | 4 Years         | 12.22     | 9.41  | 11.70                  | 12.91 | 9.75  | 13.32      | 13.52 | 13.53          | 10.37             | 9.40  | 11.76                    | 9.60                | 6.89  |  |
|  |          | 5 Years         | 10.58     | 8.51  | 10.26                  | 12.21 | 9.62  | 8.31       | 7.72  | 10.07          | 5.27              | 8.51  | 10.88                    | 9.25                | -     |  |
|  |          | Since Inception | 10.35     | 8.06  | 11.96                  | 12.14 | 9.30  | 12.04      | 8.19  | 15.06          | 10.88             | 9.68  | 11.35                    | 10.30               | 6.73  |  |