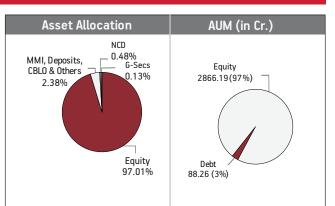

d<br>Zee Entertainment Enterprises Limited<br>Nazara Technologies Ltd<br>Sona Blw Precision Forgings Limited<br>Sula Vineyards Limited<br>Other Equity | 2.48%<br>2.36%<br>2.21%<br>2.05%<br>2.04%<br>1.91%<br>1.91%<br>1.84%<br>1.83%<br>1.80%<br>76.59% |
| MMI, Deposits, CBLO & Others                                                                                                                                                                                                                                                                                                                 | 2.38%                                                                                            |



#### BENCHMARK: Nifty Midcap 100 & Crisil Liquid Fund Index

#### FUND MANAGER: Mr. Bhaumik Bhatia (Equity)





# 60.85% Subscription 2 years Subscription 2 years Subscription 2 years Subscription 2 years

#### Fund Update:

Exposure to equities has slightly decreased to 97.01% from 97.12% and MMI has slightly increased to 2.38% from 2.25% on MOM basis.

Multiplier fund is predominantly invested in high quality mid cap stocks and maintains a well diversified portfolio with investments made across various sectors.

# Pure Equity Fund SFIN No.ULIF02707/10/11BSLIPUREEQ109

#### **About The Fund**

#### Date of Inception: 09-Mar-12

**OBJECTIVE:** To provide long-term wealth creation by actively managing portfolio through investment in selective businesses. Fund will not invest in businesses that provide goods or services in gambling, lottery /contests, animal produce, liquor, tobacco, entertainment