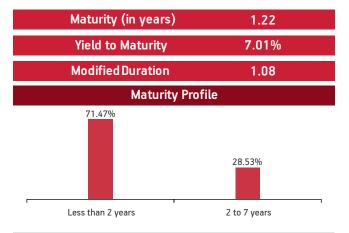

#### Fund Update:

Less than 2 years

Exposure to G-secs has increased to 44.89% from 43.17% and MMI has decreased to 4.58% to 7.93% on a MOM basis.

2 to 7 years

Income Advantage Guaranteed fund continues to be predominantly invested in highest rated fixed income instruments.