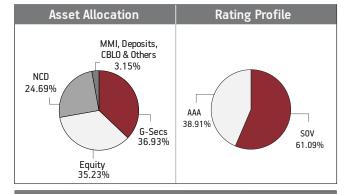

| 35.23%                                                                        |
| Reliance Industries Limited<br>HDFC Bank Limited<br>ICICI Bank Limited<br>Infosys Limited                                                                                                                                                                                                                                                                                                                                                                                                                                          | 3.73%<br>3.11%<br>2.76%<br>1.91%                                              |



Date of Inception: 12-Mar-03





| Maturity (in years)      | 9.80  |
|--------------------------|-------|
| Yield to Maturity        | 7.35% |
| <b>Modified Duration</b> | 5.51  |



#### Fund Update:

Exposure to equities has increased to 35.23% from 35.10% and MMI has increased to 3.15% from 2.89% on a MOM basis.

Pension enrich fund continues to be predominantly invested in large cap stocks and highest rated fixed income instruments.

# Kotak Mahindra Bank Limited 1.13% State Bank Of India 1.06% Other Equity 16.02% MMI, Deposits, CBLO & Others 3.15% AUM (in Cr.) Equity 39.90(35%)

Debt

73.38 (65%)

Refer annexure for complete portfolio details.

Housing Development Finance Corporation

Tata Consultancy Services Limited

ITC Limited

Axis Bank Limited

Aditya Birla Sun Life Insuranc