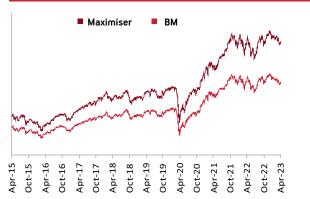

den volatility in the equities through some investments in short term money market instruments.

**STRATEGY:** To build and actively manage a well-diversified equity portfolio of value and growth driven stocks by following a research focused investment approach. While appreciating the high risk associated with equities, the fund would attempt to maximize the risk-return pay off for the long-term advantage of the policyholders. The fund will also explore the option of having exposure to quality mid cap stocks. The non-equity portion of the fund will be invested in good rated (P1/A1 & above) money market instruments and fixed deposits. The fund will also maintain a reasonable level of liquidity.

#### NAV as on 28th April 2023: ₹ 47.8213

#### Asset held as on 28th April 2023: ₹ 2414.87 Cr



| SECURITIES                              | Holding |
|-----------------------------------------|---------|
| EQUITY                                  | 93.13%  |
| Reliance Industries Limited             | 9.50%   |
| HDFC Bank Limited                       | 7.23%   |
| ICICI Bank Limited                      | 6.32%   |
| Infosys Limited                         | 5.07%   |
| Housing Development Finance Corporation | 5.02%   |
| ITC Limited                             | 3.41%   |
| Tata Consultancy Services Limited       | 3.22%   |
| Larsen And Toubro Limited               | 3.11%   |
| Hindustan Unilever Limited              | 2.75%   |
| State Bank Of India                     | 2.15%   |
| Other Equity                            | 45.34%  |
| MMI, Deposits, CBLO & Others