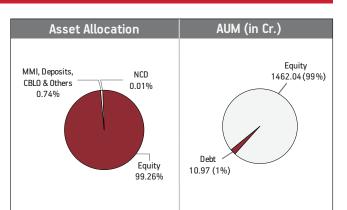

#### Asset held as on 28th April 2023: ₹ 273.90 Cr

| SECURITIES                                          | Holding   |
|-----------------------------------------------------|-----------|
| GOVERNMENT SECURITIES                               | 16.21%    |
| 364 Days TBill (MD 10/08/2023)                      | 5.02%     |
| 364 Days TBill (MD 31/08/2023)                      | 3.58%     |
| 364 Days TBill (MD 14/09/2023)                      | 2.67%     |
| 364 Days TBill (MD 21/12/2023)                      | 1.75%     |
| 364 Days TBill (MD 07/03/2024)                      | 1.72%     |
| 9.52% State Developement-Andhra Pradesh             | 4 4 4 9 / |
| (MD 18/12/2023)                                     | 1.11%     |
| 364 Days TBill (MD 15/06/2023)                      | 0.36%     |
| CORPORATE DEBT                                      | 46.11%    |
| 5.04% IRFC NCD (MD 05/05/2023)                      | 6.20%     |
| 7.05% Reliance Industries NCD (MD 13/09/2023)       | 5.83%     |
| 6.8975% LIC Housing Finance Ltd NCD (MD 16/11/2023) | 5.46%     |
| 5.69% REC Limited NCD (MD 30/09/2023)               | 5.43%     |
| 7.60% Axis Bank Ltd NCD (MD 20/10/2023)             | 5.29%     |
| 7.28% HDFC Ltd. NCD Aa-007 MD (01/03/2024)          | 3.64%     |
| 5.47% Power Finance Corpn. Ltd. NCD (19/08/2023)    | 3.62%     |
| 5.32% LIC Housing Finance Ltd NCD (MD 30/11/2023)   | 3.24%     |
| 9.20% Cholamandalam Invt And Fin Co Ltd NCD         |           |
| (MD 09/11/2023)                                     | 1.84%     |
| 8.02% BPCL Ltd NCD (MD 11/03/2024)                  | 1.83%     |
| Other Corporate Debt                                | 3.72%     |
| MMI, Deposits, CBL0 & Others                        | 37.67%    |