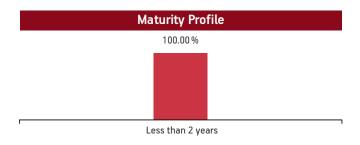

# Asset Allocation Rating Profile

Less than 2 years

#### Fund Update:

Less than 2 years

Exposure to G-secs has increased to 44.89% from 43.17% and MMI has decreased to 4.58% to 7.93% on a MOM basis.

2 to 7 years

Income Advantage Guaranteed fund continues to be predominantly invested in highest rated fixed income instruments.