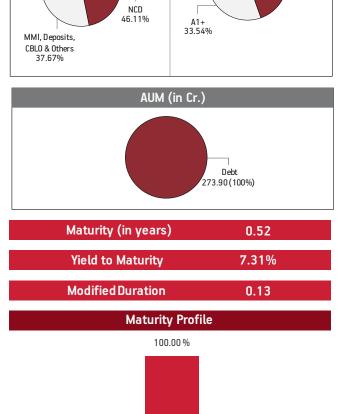

#### Asset held as on 28th April 2023: ₹ 273.90 Cr

| SECURITIES                                          | Holding   |
|-----------------------------------------------------|-----------|
| GOVERNMENT SECURITIES                               | 16.21%    |
| 364 Days TBill (MD 10/08/2023)                      | 5.02%     |
| 364 Days TBill (MD 31/08/2023)                      | 3.58%     |
| 364 Days TBill (MD 14/09/2023)                      | 2.67%     |
| 364 Days TBill (MD 21/12/2023)                      | 1.75%     |
| 364 Days TBill (MD 07/03/2024)                      | 1.72%     |
| 9.52% State Developement-Andhra Pradesh             | 4 4 4 9 / |
| (MD 18/12/2023)                                     | 1.11%     |
| 364 Days TBill (MD 15/06/2023)                      | 0.36%     |
| CORPORATE DEBT                                      | 46.11%    |
| 5.04% IRFC NCD (MD 05/05/2023)                      | 6.20%     |
| 7.05% Reliance Industries NCD (MD 13/09/2023)       | 5.83%     |
| 6.8975% LIC Housing Finance Ltd NCD (MD 16/11/2023) | 5.46%     |
| 5.69% REC Limited NCD (MD 30/09/2023)               | 5.43%     |
| 7.60% Axis Bank Ltd NCD (MD 20/10/2023)             | 5.29%     |
| 7.28% HDFC Ltd. NCD Aa-007 MD (01/03/2024)          | 3.64%     |
| 5.47% Power Finance Corpn. Ltd. NCD (19/08/2023)    | 3.62%     |
| 5.32% LIC Housing Finance Ltd NCD (MD 30/11/2023)   | 3.24%     |
| 9.20% Cholamandalam Invt And Fin Co Ltd NCD         |           |
| (MD 09/11/2023)                                     | 1.84%     |
| 8.02% BPCL Ltd NCD (MD 11/03/2024)                  | 1.83%     |
| Other Corporate Debt                                | 3.72%     |
| MMI, Deposits, CBL0 & Others                        | 37.67%    |

# Asset Allocation Rating Profile

Less than 2 years

#### Fund Update:

The average maturity of the fund has slightly increased to 0.52 years from 0.48 years on a MOM basis.

Liquid plus fund continues to be predominantly invested in highest rated fixed income instruments.