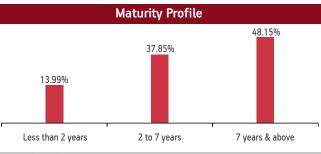

Date of Inception: 18-Jul-05

| Maturity (in years)      | 8.45  |
|--------------------------|-------|
| Yield to Maturity        | 7.24% |
| <b>Modified</b> Duration | 5.05  |
|                          |       |

**Maturity Profile** 