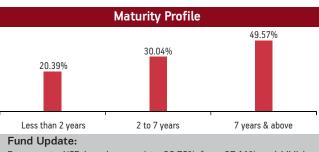

#### Fund Update:

Exposure to equities has slightly decreased to 25.15% from 25.20% and MMI has slightly increased to 6.80% from 6.51% on a MOM basis. Balancer fund continues to be predominantly invested in highest rated fixed income instruments.