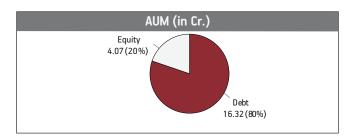

#### Asset held as on 28th April 2023: ₹ 273.90 Cr

| SECURITIES                                          | Holding   |
|-----------------------------------------------------|-----------|
| GOVERNMENT SECURITIES                               | 16.21%    |
| 364 Days TBill (MD 10/08/2023)                      | 5.02%     |
| 364 Days TBill (MD 31/08/2023)                      | 3.58%     |
| 364 Days TBill (MD 14/09/2023)                      | 2.67%     |
| 364 Days TBill (MD 21/12/2023)                      | 1.75%     |
| 364 Days TBill (MD 07/03/2024)                      | 1.72%     |
| 9.52% State Developement-Andhra Pradesh             | 4 4 4 9 / |
| (MD 18/12/2023)                                     | 1.11%     |
| 364 Days TBill (MD 15/06/2023)                      | 0.36%     |
| CORPORATE DEBT                                      | 46.11%    |
| 5.04% IRFC NCD (MD 05/05/2023)                      | 6.20%     |
| 7.05% Reliance Industries NCD (MD 13/09/2023)       | 5.83%     |
| 6.8975% LIC Housing Finance Ltd NCD (MD 16/11/2023) | 5.46%     |
| 5.69% REC Limited NCD (MD 30/09/2023)               | 5.43%     |
| 7.60% Axis Bank Ltd NCD (MD 20/10/2023)             | 5.29%     |
| 7.28% HDFC Ltd. NCD Aa-007 MD (01/03/2024)          | 3.64%     |
| 5.47% Power Finance Corpn. Ltd. NCD (19/08/2023)    | 3.62%     |
| 5.32% LIC Housing Finance Ltd NCD (MD 30/11/2023)   | 3.24%     |
| 9.20% Cholamandalam Invt And Fin Co Ltd NCD         |           |
| (MD 09/11/2023)                                     | 1.84%     |
| 8.02% BPCL Ltd NCD (MD 11/03/2024)                  | 1.83%     |
| Other Corporate Debt                                | 3.72%     |
| MMI, Deposits, CBL0 & Others                        | 37.67%    |