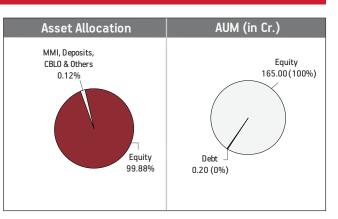

-----------------------------------|---------|
| EQUITY                                  | 99.88%  |
| Reliance Industries Limited             | 9.28%   |
| HDFC Bank Limited                       | 7.32%   |
| ICICI Bank Limited                      | 6.22%   |
| ITC Limited                             | 6.07%   |
| Infosys Limited                         | 5.64%   |
| Housing Development Finance Corporation | 4.93%   |
| Larsen And Toubro Limited               | 4.63%   |
| Tata Consultancy Services Limited       | 4.20%   |
| Hindustan Unilever Limited              | 3.54%   |
| Bharti Airtel Limited                   | 3.17%   |
| Other Equity                            | 44.88%  |
| MMI, Deposits, CBLO & Others            | 0 12%   |



#### FUND MANAGER: Mr. Bhaumik Bhatia (Equity)





#### Fund Update:

Exposure to equities has increased to 99.88% from 98.92% and MMI has decreased to 0.12% from 1.08% on a MOM basis.

Capped Nifty Index fund continues to be invested in all equity shares forming part of the nifty index.

#### Date of Inception: 24-Sep-15

**OBJECTIVE:** To provide capital appreciation by investing in a suitable mix of cash, debt and equities. The investment strategy will involve a flexible policy for allocating assets among equities, bonds and cash.

**STRATEGY:** To appropriately allocate money between equity, debt and money market instruments, to take advantage of the movement of asset prices resulting from changing financial and economic conditions.

#### NAV as on 28th April 2023: ₹ 21.0605

#### Asset held as on 28th April 2023: ₹ 237.49 Cr

####