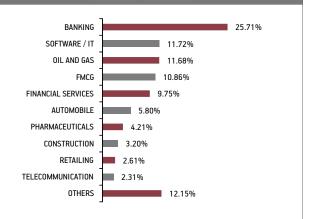

Sectoral Allocation BANKING 25.91% SOFTWARE / IT 12.25% OIL AND GAS 11.44% FINANCIAL SERVICES 11.20% FMCG 10.21% AUTOMOBILE 5.64% PHARMACEUTICALS 3.95% CONSTRUCTION 33% 3

2 58%

2.55%

10.95%

| Maturity (in years)      | 10.38 |
|--------------------------|-------|
| Yield to Maturity        | 7.36% |
| <b>Modified Duration</b> | 5.76  |

#### Fund Update:

Exposure to equities has slightly decreased to 49.76% from 49.98% and MMI has increased to 3.13% from 2.70% on a MOM basis. Creator fund continues to be predominantly invested in large cap stocks and maintains a well diversified portfolio with investments made across various sectors.