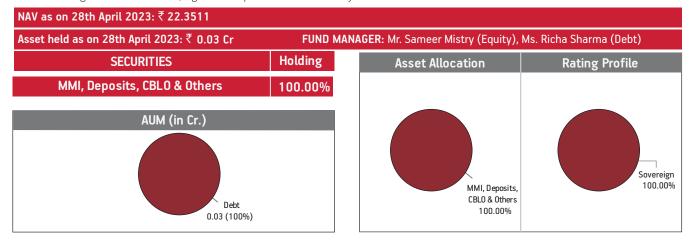

ctively managed well-diversified equity portfolio of fundamentally strong blue chip companies while using debt instruments and derivatives to lock-in capital appreciations. The use of derivatives will be for hedging purposes only and as approved by the IRDA.

**STRATEGY:** To dynamically manage the allocation between equities and fixed income instruments, while using derivatives when necessary and for hedging purposes only. The equity investment strategy will revolve around building and actively managing a well-diversified equity portfolio of value & growth driven fundamentally strong blue chip companies by following a research-focused investment approach. On the fixed income side, investments will be made in government securities, high rated corporate bonds and money market instruments.



| Maturity (in years) | 0.01  |
|---------------------|-------|
| Yield to Maturity   | 6.77% |



#### Fund Update:

Exposure to MMI has remains constant to 100.00% on a MOM basis. Platinum Premier fund continues to be predominantly invested in large cap stocks and highest rated fixed income instruments.

Date of Inception: 20-Sep-10

**OBJECTIVE:** To optimize the participation in an actively managed well-diversified equity portfolio of fundamentally strong blue chip companies while using debt instruments and derivatives to lock-in capital appreciations. The use of derivatives will be for hedgingpurposes only and as approved by the IRDA.

**STRATEGY:** To dynamically manage the allocation between equities and fixed income instruments, while using derivatives when necessary and for hedg