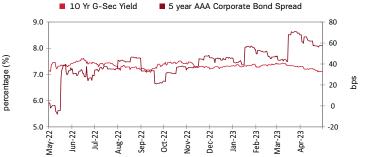

Markets will watch CPI inflation data, impact of bond supply in new fiscal and movement of liquidity in domestic markets. Globally; crude oil prices, labour market strength in US as well rate expectations will be watched. 10 year yield closed at 7.12% on 28th April'23 lower by 19 bps over the month, trading at below 7% post Fed rate decision. In the near term 10 year is likely to remain between 6.90%-7.25%. Spread of 10 year Gsec with 10 year corporate bond is 36 bps and likely to remain between 35-45 bps.