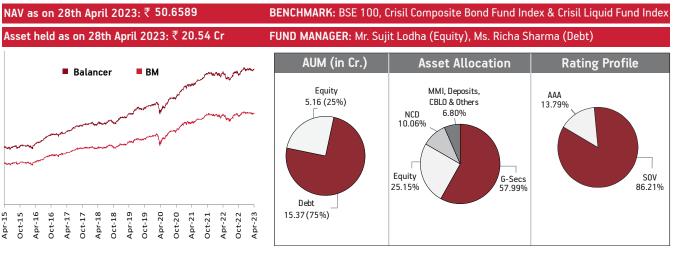

#### NAV as on 28th April 2023: ₹ 76.7647

Asset held as on 28th April 2023: ₹ 254.63 Cr

# FUND MANAGER: Mr. Sujit Lodha (Equity), Ms. Richa Sharma (Debt)

BENCHMARK: BSE 100, Crisil Composite Bond Fund Index & Crisil Liquid Fund Index

| SECURITIES                                                                                                                                                                                                                                                                                         | Holding                                                                                         |
|----------------------------------------------------------------------------------------------------------------------------------------------------------------------------------------------------------------------------------------------------------------------------------------------------|-------------------------------------------------------------------------------------------------|
| GOVERNMENT SECURITIES                                                                                                                                                                                                                                                                              | 40.22%                                                                                          |
| 7.36% GOI 2052 (MD 12/09/2052)<br>7.54% GOI 2036 (MD 23/05/2036)<br>7.26% GOI 2032 (MD 22/08/2032)<br>6.54% GOI 2032 (MD 17/01/2032)<br>7.88% GOI 2030 (MD 19/03/2030)<br>8.30% GOI 2040 (MD 02/07/2040)<br>7.38% GOI 2027 (MD 20/06/2027)                                                         | 13.11%<br>8.86%<br>7.91%<br>4.15%<br>4.09%<br>1.52%<br>0.60%                                    |
| CORPORATE DEBT                                                                                                                                                                                                                                                                                     | 36.70%                                                                                          |
| 5.70% Kotak Mahindra Prime Ltd NCD (MD 19/07/2024)<br>7.10% NABARD GOI Fully Serviced NCD (MD 08/02/2030)<br>6.00% HDFC Ltd. NCD Z-001 MD (29/05/2026)<br>9.25% Power Grid Corporation Ltd NCD (MD 09/03/2027)<br>8.12% Export Import Bank Of India NCD                                            | 7.70%<br>5.82%<br>5.67%<br>3.32%                                                                |
| (MD 25/04/2031) Sr-T02<br>8.85% Axis Bank NCD (MD 05/12/2024)<br>8.29% MTNL NCD (MD 28/11/2024) Series IV-D 2014<br>8.45% HDFC Ltd. NCD MD (18/05/2026) (Series P - 012)<br>5.08% HDB Financial Services Ltd NCD                                                                                   | 2.04%<br>2.00%<br>1.99%<br>1.61%                                                                |
| (MD 28/11/2023)Sr-160<br>9.39% Power Finance Corporation Ltd NCD<br>(MD 27/08/2029)                                                                                                                                                                                                                | 1.55%<br>1.08%                                                                                  |
| Other Corporate Debt                                                                                                                                                                                                                                                                               | 3.92%                                                                                           |
| EQUITY                                                                                                                                                                                                                                                                                             | 20.11%                                                                                          |
| Reliance Industries Limited<br>HDFC Bank Limited<br>ICICI Bank Limited<br>Housing Development Finance Corporation<br>Infosys Limited<br>ITC Limited<br>Tata Consultancy Services Limited<br>Hindustan Unilever Limited<br>Larsen And Toubro Limited<br>Kotak Mahindra Bank Limited<br>Other Equity | 1.96%<br>1.79%<br>1.57%<br>1.09%<br>1.00%<br>0.82%<br>0.72%<br>0.60%<br>0.57%<br>0.55%<br>9.44% |
| MMI, Deposits, CBL0 & Others                                                                                                                                                                                                                                                                       | 2.97%                                                                                           |

**STRATEGY:** The strategy is to invest predominantly in debt securities with an additional exposure to equity, maintaining medium term duration profile of the portfolio.

| SECURITIES                                                                                                                                                                                                                                                                                         | Holding                                                                                          |
|----------------------------------------------------------------------------------------------------------------------------------------------------------------------------------------------------------------------------------------------------------------------------------------------------|--------------------------------------------------------------------------------------------------|
| GOVERNMENT SECURITIES                                                                                                                                                                                                                                                                              | 57.99%                                                                                           |
| 7.38% GOI 2027 (MD 20/06/2027)<br>7.54% GOI 2036 (MD 23/05/2036)<br>7.26% GOI 2032 (MD 22/08/2032)<br>7.36% GOI 2052 (MD 12/09/2052)<br>6.54% GOI 2032 (MD 17/01/2032)<br>8.28% GOI (MD 15/02/2032)                                                                                                | 24.68%<br>12.48%<br>9.81%<br>7.39%<br>2.34%<br>1.30%                                             |
| CORPORATE DEBT                                                                                                                                                                                                                                                                                     | 10.06%                                                                                           |
| 5.75% Sundaram Finance Ltd. NCD (MD 07/05/2024)<br>5.65% Bajaj Finance Limited NCD (MD 10/05/2024)                                                                                                                                                                                                 | 5.27%<br>4.79%                                                                                   |
| EQUITY                                                                                                                                                                                                                                                                                             | 25.15%                                                                                           |
|                                                                                                                                                                                                                                                                                                    |                                                                                                  |
| Reliance Industries Limited<br>HDFC Bank Limited<br>ICICI Bank Limited<br>Housing Development Finance Corporation<br>Infosys Limited<br>ITC Limited<br>Tata Consultancy Services Limited<br>Kotak Mahindra Bank Limited<br>Larsen And Toubro Limited<br>Hindustan Unilever Limited<br>Other Equity | 2.38%<br>2.24%<br>1.91%<br>1.42%<br>1.28%<br>1.06%<br>0.92%<br>0.72%<br>0.71%<br>0.71%<br>11.79% |

**Maturity Profile** 

#### Fund Update:

Exposure to equities has slightly decreased to 25.15% from 25.20% and MMI has slightly increased to 6.80% from 6.51% on a MOM basis. Balancer fund continues to be predominantly invested in highest rated fixed income instruments.