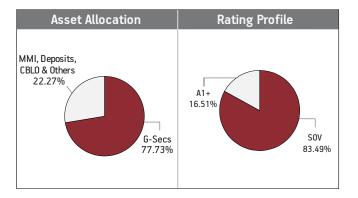

#### Fund Update:

Less than 2 years

Exposure to G-secs has increased to 44.89% from 43.17% and MMI has decreased to 4.58% to 7.93% on a MOM basis.

2 to 7 years

Income Advantage Guaranteed fund continues to be predominantly invested in highest rated fixed income instruments.