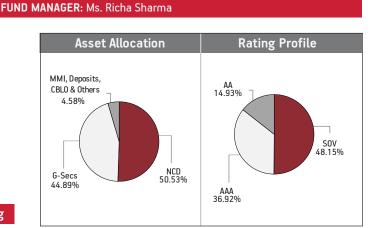

# FUND MANAGER: Mr. Sujit Lodha (Equity), Ms. Richa Sharma (Debt)

BENCHMARK: BSE 100, Crisil Composite Bond Fund Index & Crisil Liquid Fund Index

| SECURITIES                                                                                                                                                                                                                                                                                         | Holding                                                                                         |
|----------------------------------------------------------------------------------------------------------------------------------------------------------------------------------------------------------------------------------------------------------------------------------------------------|-------------------------------------------------------------------------------------------------|
| GOVERNMENT SECURITIES                                                                                                                                                                                                                                                                              | 40.22%                                                                                          |
| 7.36% GOI 2052 (MD 12/09/2052)<br>7.54% GOI 2036 (MD 23/05/2036)<br>7.26% GOI 2032 (MD 22/08/2032)<br>6.54% GOI 2032 (MD 17/01/2032)<br>7.88% GOI 2030 (MD 19/03/2030)<br>8.30% GOI 2040 (MD 02/07/2040)<br>7.38% GOI 2027 (MD 20/06/2027)                                                         | 13.11%<br>8.86%<br>7.91%<br>4.15%<br>4.09%<br>1.52%<br>0.60%                                    |
| CORPORATE DEBT                                                                                                                                                                                                                                                                                     | 36.70%                                                                                          |
| 5.70% Kotak Mahindra Prime Ltd NCD (MD 19/07/2024)<br>7.10% NABARD GOI Fully Serviced NCD (MD 08/02/2030)<br>6.00% HDFC Ltd. NCD Z-001 MD (29/05/2026)<br>9.25% Power Grid Corporation Ltd NCD (MD 09/03/2027)<br>8.12% Export Import Bank Of India NCD                                            | 7.70%<br>5.82%<br>5.67%<br>3.32%                                                                |
| (MD 25/04/2031) Sr-T02<br>8.85% Axis Bank NCD (MD 05/12/2024)<br>8.29% MTNL NCD (MD 28/11/2024) Series IV-D 2014<br>8.45% HDFC Ltd. NCD MD (18/05/2026) (Series P - 012)<br>5.08% HDB Financial Services Ltd NCD                                                                                   | 2.04%<br>2.00%<br>1.99%<br>1.61%                                                                |
| (MD 28/11/2023)Sr-160<br>9.39% Power Finance Corporation Ltd NCD<br>(MD 27/08/2029)                                                                                                                                                                                                                | 1.55%<br>1.08%                                                                                  |
| Other Corporate Debt                                                                                                                                                                                                                                                                               | 3.92%                                                                                           |
| EQUITY                                                                                                                                                                                                                                                                                             | 20.11%                                                                                          |
| Reliance Industries Limited<br>HDFC Bank Limited<br>ICICI Bank Limited<br>Housing Development Finance Corporation<br>Infosys Limited<br>ITC Limited<br>Tata Consultancy Services Limited<br>Hindustan Unilever Limited<br>Larsen And Toubro Limited<br>Kotak Mahindra Bank Limited<br>Other Equity | 1.96%<br>1.79%<br>1.57%<br>1.09%<br>1.00%<br>0.82%<br>0.72%<br>0.60%<br>0.57%<br>0.55%<br>9.44% |
| MMI, Deposits, CBL0 & Others                                                                                                                                                                                                                                                                       | 2.97%                                                                                           |

#### **Sectoral Allocation**

| Maturity (in years)      | 10.24 |
|--------------------------|-------|
| Yield to Maturity        | 7.38% |
| <b>Modified</b> Duration | 5.69  |

Exposure to NCD has decreased to 36.70% from 37.11% and MMI has decreased to 2.97% from 3.48% on a MOM basis.