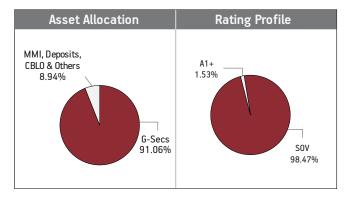

2679

#### Asset held as on 28th April 2023: ₹ 95.66 Cr

| SECURITIES                     | Holding |
|--------------------------------|---------|
| GOVERNMENT SECURITIES          | 91.06%  |
| 364 Days TBill (MD 07/12/2023) | 25.10%  |
| 364 Days TBill (MD 21/12/2023) | 10.00%  |
| 364 Days TBill (MD 18/01/2024) | 9.96%   |
| 7.16% GOI 2023 (MD 20/05/2023) | 7.32%   |
| 364 Days TBill (MD 01/06/2023) | 5.20%   |
| 364 Days TBill (MD 15/06/2023) | 5.19%   |
| 364 Days TBill (MD 06/07/2023) | 5.17%   |
| 364 Days TBill (MD 09/11/2023) | 5.04%   |
| 364 Days TBill (MD 04/01/2024) | 4.99%   |
| 364 Days TBill (MD 11/01/2024) | 4.99%   |
| Other Government Securities    | 8.09%   |
| MMI, Deposits, CBL0 & Others   | 8.94%   |

#### FUND MANAGER: Ms. Richa Sharma

Date of Inception: 01-Jan-14



Maturity (in years)

**Yield to Maturity** 

6.59%

0.46

0.00

**Modified Duration** 

**Maturity Profile** 

100.00%



Less than 2 years



| Liquid Plus Fund