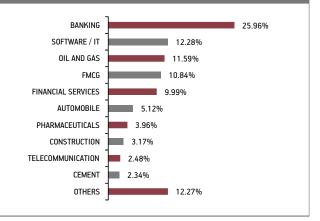

**Sectoral Allocation** BANKING 25 53% SOFTWARE / IT 12.16% OIL AND GAS 11.67% FMCG 10.83% FINANCIAL SERVICES 10.25% AUTOMOBILE 5.73% PHARMACEUTICALS 3.75% CONSTRUCTION 3.16% CEMENT 2.41% POWER 2.30% OTHERS 12.20%