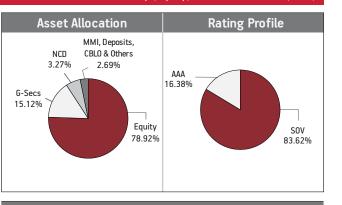

#### FUND MANAGER: Ms. Richa Sharma **Asset Allocation Rating Profile** MMI, Deposits, AA+ AA 5.74% 2.33% CBLO & Others 3.81% SOV 59.74% AAA G-Secs NCD 32.19% 57 15% 39.05%

BENCHMARK: Crisil Composite Bond Fund Index & Crisil Liquid Fund Index

#### Fund Update:

Exposure to G-secs has increased to 57.15% from 49.74% and MMI has slightly increased to 3.81% from 3.66% on a MOM basis.

Income Advantage fund continues to be predominantly invested in highest rated fixed income instruments.