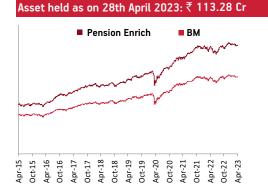

d to 3.00% from 2.79% on a MOM basis.

Pension growth fund continues to be predominantly invested in highest rated fixed income instruments.

**OBJECTIVE:** This Investment Fund Option helps build your capital and generate better returns at moderate level of risk, over a medium or long-term period through a proper balance of investment in equity and debt.

**STRATEGY:** To generate better return with moderate level of risk through active management of fixed income portfolio and focus on creating a long-term equity portfolio, which will enhance yield of the composite portfolio with low level of risk.

#### NAV as on 28th April 2023: ₹ 79.5581

BENCHMARK: BSE 100, Crisil Composite Bond Fund Index & Crisil Liquid Fund Index

FUND MANAGER: Mr. Bhaumik Bhatia (Equity), Ms. Richa Sharma (Debt)



| SECURITIES                                                                                                                                                                                                                                                                                                                                                                                                                                                                                                                         | Holding                                                                       |
|------------------------------------------------------------------------------------------------------------------------------------------------------------------------------------------------------