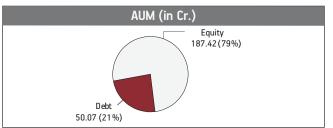

|
| Tata Consultancy Services Limited                                                                 | 2.58%          |
| Hindustan Unilever Limited                                                                        | 2.47%          |
| Kotak Mahindra Bank Limited                                                                       | 2.03%          |
| Other Equity                                                                                      | 34.25%         |
| MMI, Deposits, CBLO & Others                                                                      | 2.69%          |



Sectoral Allocation



| Maturity (in years)      | 8.65  |
|--------------------------|-------|
| Yield to Maturity        | 7.24% |
| <b>Modified Duration</b> | 5.57  |

**Maturity Profile** 



67.38% 9.05% Less than 2 years 2 to 7 years 7 years & above

#### Fund Update:

Exposure to equities has decreased to 78.92% from 79.47% and MMI has increased to 2.69% from 1.71% on a MOM basis.

Asset Allocation fund continues to be predominantly invested in large cap stocks and highest rated fixed income instruments.

Refer annexure for complete portfolio details.

#### Date of Inception: 15-Feb-19

OBJECTIVE: To provide capital appreciation by investing in equity and equity related instruments of multi-national companies.

**STRATEGY:** The fund will predominantly invest in companies where FII / FDI and MNC parent combined holding is more than 50%. This theme has outperformed the broader market indices over long-term. The companies chosen are likely to have above average growth, enjoy