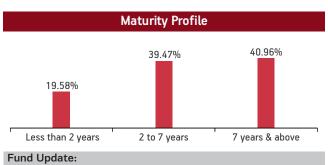

#### Fund Update:

Exposure to equities has slightly decreased to 49.76% from 49.98% and MMI has increased to 3.13% from 2.70% on a MOM basis. Creator fund continues to be predominantly invested in large cap stocks and maintains a well diversified portfolio with investments made across various sectors.