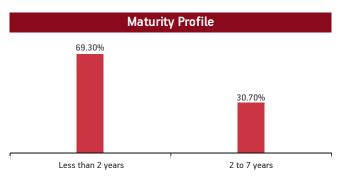

| 8.84%<br>7.27%<br>6.77%<br>4.62%<br>3.37%<br>3.27%<br>3.25%<br>2.59%<br>2.59%<br>2.57%<br>2.44%<br>42.27% |
| MMI, Deposits, CBL0 & Others                                                                                                                                                                                                                                                                                                                                                                                                   | 3.71%                                                                                                     |

#### Sectoral Allocation





#### Fund Update:

Exposure to equities has slightly decreased to 87.25% from 87.66% and MMI has slightly increased to 3.71% from 3.56% on a MOM basis. Magnifier fund continues to be predominantly invested in large cap stocks and maintains a well diversified portfolio with investments made across various sectors.

Modified Duration of the Fund is 1.15.

Date of Inception: 12-Jun-07

**OBJECTIVE:** To provide long term capital appreciation by actively managing a well-diversified equity portfolio of fundamentally strong blue chip companies. Further, the fund seeks to provide a cushion against the sudden volatility in the equities through some investments in short term money market instruments.

**STRATEGY:** To build and actively manage a well-diversified equity portfolio of value and grow