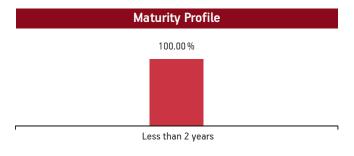

f fundamentally strong blue chip companies while using debt instruments and derivatives to lock-in capital appreciations. The use of derivatives will be for hedging purposes only and as approved by the IRDA.

**STRATEGY:** To dynamically manage the allocation between equities and fixed income instruments, while using derivatives when necessary and for hedging purposes only. The equity investment strategy will revolve around building and actively managing a well-diversified equity portfolio of value & growth driven fundamentally strong blue-chip companies by following a research-focused investment approach. On the fixed income side, investments will be made in government securities, high rated corporate bonds and money market instruments.



Yield to Maturity

CBL0 & Others 100.00%

6.77%



#### Fund Update:

Exposure to MMI has remains constant to 100.00% on a MOM basis.

Foresight single pay fund continues to be predominantly invested in large cap stocks and highest rated fixed income instruments.



IRDA.

**OBJECTIVE:** To optimise the participation in an actively managed well-diversified equity portfolio of fundamentally strong blue chip companies while using debt instruments and derivatives to lock-in capital appreciations. The use of derivatives will be for hedging purposes only and as approved by the

**STRATEGY:** To dynamically manage the allocation between equities and fixed income instruments, while using derivatives when necessary and for hedging purposes only. The equity investment strategy will revolve around building and actively managing a well-diversified