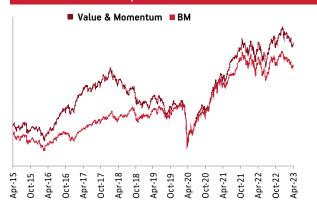

| Equity Funds                          | SFIN No                      | Fund Manager       |                  |  |  |  |
|---------------------------------------|------------------------------|--------------------|------------------|--|--|--|
|                                       |                              | Equity             | Debt             |  |  |  |
| Magnifier Fund                        | ULIF00826/06/04BSLIIMAGNI109 | Mr. Bhaumik Bhatia | Ms. Richa Sharma |  |  |  |
| Maximiser Fund                        | ULIF01101/06/07BSLIINMAXI109 | Mr. Sameer Mistry  | -                |  |  |  |
| Maximiser Guaranteed Fund             | ULIF03027/08/13BSLIMAXGT109  | Mr. Sameer Mistry  | -                |  |  |  |
| Super 20 Fund                         | ULIF01723/06/09BSLSUPER20109 | Mr. Sameer Mistry  | -                |  |  |  |
| Multiplier Fund                       | ULIF01217/10/07BSLINMULTI109 | Mr. Bhaumik Bhatia | -                |  |  |  |
| Pure Equity Fund                      | ULIF02707/10/11BSLIPUREEQ109 | Mr. Sameer Mistry  | -                |  |  |  |
|                                       |                              | Mr. Shivraj Gupta  | -                |  |  |  |
|                                       |                              | (Co-Fund Manager)  | -                |  |  |  |
| Value & Momentum Fund                 | ULIF02907/10/11BSLIVALUEM109 | Mr. Bhaumik Bhatia | -                |  |  |  |
| Capped Nifty Index Fund               | ULIF03530/10/14BSLICNFIDX109 | Mr. Bhaumik Bhatia | -                |  |  |  |
| MNC Fund ULIF03722/06/18ABSLIMUMNC109 |                              | Mr. Sujit Lodha    | Ms. Richa Sharma |  |  |  |

| Fund Name                   | Weightage | Index            | Weightage | Index                             | Weightage | Index                    | SFIN                         |
|-----------------------------|-----------|------------------|-----------|-----------------------------------|-----------|--------------------------|------------------------------|
| Liquid Plus                 | -         | -                | -         | -                                 | 100%      | Crisil Liquid Fund Index | ULIF02807/10/11BSLLIQPLUS109 |
| Assure                      | -         | -                | 100%      | Crisil Short Term Bond Fund Index | -         | -                        | ULIF01008/07/05BSLIASSURE109 |
| Income Advantage            | -         | -                | 80%       | Crisil Composite Bond Fund Index  | 20%       | Crisil Liquid Fund Index | ULIF01507/08/08BSLIINCADV109 |
| Income Advantage Guaranteed | -         | -                | 80%       | Crisil Composite Bond Fund Index  | 20%       | Crisil Liquid Fund Index | ULIF03127/08/13BSLIINADGT109 |
| Protector                   | 10%       | BSE 100          | 80%       | Crisil Composite Bond Fund Index  | 10%       | Crisil Liquid Fund Index | ULIF00313/03/01BSLPROTECT109 |
| Builder                     | 20%       | BSE 100          | 70%       | Crisil Composite Bond Fund Index  | 10%       | Crisil Liquid Fund Index | ULIF00113/03/01BSLBUILDER109 |
| Balancer                    | 25%       | BSE 100          | 65%       | Crisil Composite Bond Fund Index  | 10%       | Crisil Liquid Fund Index | ULIF00931/05/05BSLBALANCE109 |
| Enhancer                    | 30%       | BSE 100          | 60%       | Crisil Composite Bond Fund Index  | 10%       | Crisil Liquid Fund Index | ULIF00213/03/01BSLENHANCE109 |
| Creator                     | 50%       | BSE 100          | 40%       | Crisil Composite Bond Fund Index  | 10%       | Crisil Liquid Fund Index | ULIF00704/02/04BSLCREATOR109 |
| Magnifier                   | 85%       | BSE 100          | -         | -                                 | 15%       | Crisil Liquid Fund Index | ULIF00826/06/04BSLIIMAGNI109 |
| Maximiser                   | 90%       | BSE 100          | -         | -                                 | 10%       | Crisil Liquid Fund Index | ULIF01101/06/07BSLIINMAXI109 |
| Maximiser Guaranteed        | -         | -                | -         | -                                 | -         | -                        | ULIF03027/08/13BSLIMAXGT109  |
| Super 20                    | 90%       | BSE Sensex       | -         | -                                 | 10%       | Crisil Liquid Fund Index | ULIF01723/06/09BSLSUPER20109 |
| Multiplier                  | 90%       | Nifty Midcap 100 | -         | -                                 | 10%       | Crisil Liquid Fund Index | ULIF01217/10/07BSLINMULTI109 |
| Pure Equity                 | -         | -                | -         | -                                 | -         | -                        | ULIF02707/10/11BSLIPUREEQ109 |
| Value & Momentum            | 90%       | BSE 100          | -         | -                                 | 10%       | Crisil Liquid Fund Index | ULIF02907/10/11BSLIVALUEM109 |
| Asset Allocation            | -         | -                | -         | -                                 | -         | -                        | ULIF03430/10/14BSLIASTALC109 |
| MNC                         | -         | -                | -         | -                                 | -         | -                        | ULIF03722/06/18ABSLIMUMNC109 |
| Capped Nifty Index          | -         | -                | -         | -                                 | -         | -                        | ULIF03530/10/14BSLICNFIDX109 |
| Disclaimer:                 |           |                  |           |                                   |           |                          |                              |