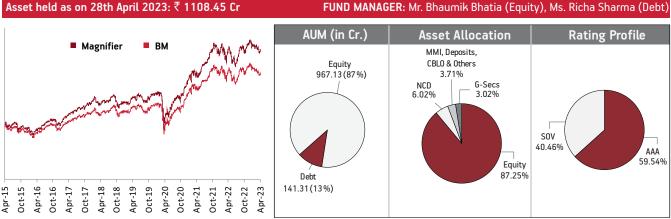

Date of Inception: 12-Aug-04

OBJECTIVE: To maximize wealth by actively managing a diversified equity portfolio.

STRATEGY: To invest in high quality equity security to provide long-term capital appreciation with high level of risk. This fund is suitable for those who want to have wealth maximization over long-term period with equity market dynamics.

#### NAV as on 28th April 2023: ₹ 89.9320

#### Asset held as on 28th April 2023: ₹ 1108.45 Cr