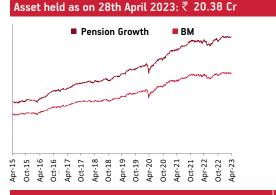

#### NAV as on 28th April 2023: ₹ 19.7905

Asset held as on 28th April 2023: ₹ 83.90 Cr

Income Advantage Guranteed BM Apr-19 Oct-15 Apr-16 Oct-16 Apr-17 Oct-17 Apr-18 Oct-18 Oct-19 Apr-20 Oct-20 Apr-21 Apr-22 Apr-23 Apr-15 Oct-21 Oct-22