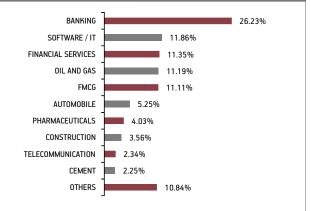

**Sectoral Allocation** BANKING 25 53% SOFTWARE / IT 12.16% OIL AND GAS 11.67% FMCG 10.83% FINANCIAL SERVICES 10.25% AUTOMOBILE 5.73% PHARMACEUTICALS 3.75% CONSTRUCTION 3.16% CEMENT 2.41% POWER 2.30% OTHERS 12.20%