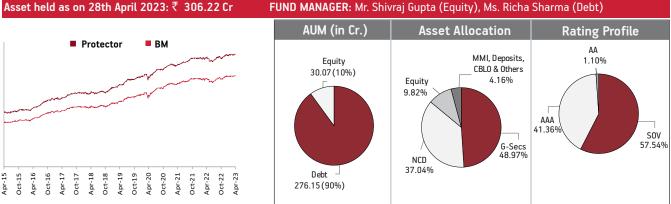

#### NAV as on 28th April 2023: ₹ 56.3443

Asset held as on 28th April 2023: ₹ 306.22 Cr

# BENCHMARK: BSE 100, Crisil Composite Bond Fund Index & Crisil Liquid Fund Index

TELECOMMUNICATION

POWER

OTHERS

| <b>GOVERNMENT SECURITIES</b><br>7.26% GOI 2032 (MD 22/08/2032)<br>7.36% GOI 2052 (MD 12/09/2052)<br>7.54% GOI 2036 (MD 23/05/2036) | <b>48.97%</b><br>13.15%<br>10.57%<br>6.70%<br>5.30%<br>5.10%<br>3.16% |
|------------------------------------------------------------------------------------------------------------------------------------|-----------------------------------------------------------------------|
| 7.36% GOI 2052 (MD 12/09/2052)<br>7.54% GOI 2036 (MD 23/05/2036)                                                                   | 10.57%<br>6.70%<br>5.30%<br>5.10%                                     |
| 7.54% GOI 2036 (MD 23/05/2036)                                                                                                     | 6.70%<br>5.30%<br>5.10%                                               |
|                                                                                                                                    | 5.30%<br>5.10%                                                        |
|                                                                                                                                    | 5.10%                                                                 |
| 7.38% GOI 2027 (MD 20/06/2027)                                                                                                     |                                                                       |
| 7.88% GOI 2030 (MD 19/03/2030)                                                                                                     | 3 16%                                                                 |
| 6.99% GOI 2051 (MD 15/12/2051)                                                                                                     |                                                                       |
| 6.54% GOI 2032 (MD 17/01/2032)                                                                                                     | 3.04%                                                                 |
| 7.63% GOI 2059 (MD 17/06/2059)                                                                                                     | 1.37%                                                                 |
| 8.32% GOI (MD 02/08/2032)                                                                                                          | 0.60%                                                                 |
| CORPORATE DEBT                                                                                                                     | 37.04%                                                                |
| 7.49% NHAI NCD MD (01/08/2029)                                                                                                     | 8.19%                                                                 |
| 5.65% Bajaj Finance Limited NCD (MD 10/05/2024)                                                                                    | 7.38%                                                                 |
| 6.48% Sundaram Finance Ltd. NCD (MD 15/05/2026)                                                                                    | 6.37%                                                                 |
| 8.05% HDFC NCD (MD 22/10/2029)-W003 Sr                                                                                             | 3.37%                                                                 |
| 5.70% Kotak Mahindra Prime Ltd NCD (MD 19/07/2024)                                                                                 | 3.04%                                                                 |
| 8.00% HDFC Ltd. NCD Aa-009 MD (27/07/2032)                                                                                         | 2.36%                                                                 |
| 9.25% Power Grid Corporation Ltd NCD (MD 09/03/2027)                                                                               | 1.73%                                                                 |
| 8.45% HDFC Ltd. NCD MD (18/05/2026) (Series P - 012)                                                                               | 1.68%                                                                 |
| 7.58% Godrej Industries Ltd. NCD MD (28/09/28) (Step Up                                                                            | 0.96%                                                                 |
| 7.20% Power Finance Corpn. Ltd. NCD (MD 10/08/2035)                                                                                | 0.80%                                                                 |
| Other Corporate Debt EQUITY                                                                                                        | 1.17%<br><b>9.82%</b>                                                 |
|                                                                                                                                    |                                                                       |
| Reliance Industries Limited                                                                                                        | 0.94%                                                                 |
| HDFC Bank Limited<br>ICICI Bank Limited                                                                                            | 0.86%<br>0.78%                                                        |
| Housing Development Finance Corporation                                                                                            | 0.78%                                                                 |
| Infosys Limited                                                                                                                    | 0.33%                                                                 |
| ITC Limited                                                                                                                        | 0.43%                                                                 |
| Tata Consultancy Services Limited                                                                                                  | 0.42 %                                                                |
| Larsen And Toubro Limited                                                                                                          | 0.29%                                                                 |
| Hindustan Unilever Limited                                                                                                         | 0.27%                                                                 |
| Axis Bank Limited                                                                                                                  | 0.27%                                                                 |
| Other Equity                                                                                                                       | 4.58%                                                                 |
| MMI, Deposits, CBL0 & Others                                                                                                       | 4.16%                                                                 |

# FUND MANAGER: Mr. Sujit Lodha (Equity), Ms. Richa Sharma (Debt)

BENCHMARK: BSE 100, Crisil Composite Bond Fund Index & Crisil Liquid Fund Index

| SECURITIES                                                                                                                                                                                                                                                                                         | Holding                                                                                         |
|----------------------------------------------------------------------------------------------------------------------------------------------------------------------------------------------------------------------------------------------------------------------------------------------------|-------------------------------------------------------------------------------------------------|
| GOVERNMENT SECURITIES                                                                                                                                                                                                                                                                              | 40.22%                                                                                          |
| 7.36% GOI 2052 (MD 12/09/2052)<br>7.54% GOI 2036 (MD 23/05/2036)<br>7.26% GOI 2032 (MD 22/08/2032)<br>6.54% GOI 2032 (MD 17/01/2032)<br>7.88% GOI 2030 (MD 19/03/2030)<br>8.30% GOI 2040 (MD 02/07/2040)<br>7.38% GOI 2027 (MD 20/06/2027)                                                         | 13.11%<br>8.86%<br>7.91%<br>4.15%<br>4.09%<br>1.52%<br>0.60%                                    |
| CORPORATE DEBT                                                                                                                                                                                                                                                                                     | 36.70%                                                                                          |
| 5.70% Kotak Mahindra Prime Ltd NCD (MD 19/07/2024)<br>7.10% NABARD GOI Fully Serviced NCD (MD 08/02/2030)<br>6.00% HDFC Ltd. NCD Z-001 MD (29/05/2026)<br>9.25% Power Grid Corporation Ltd NCD (MD 09/03/2027)<br>8.12% Export Import Bank Of India NCD                                            | 7.70%<br>5.82%<br>5.67%<br>3.32%                                                                |
| (MD 25/04/2031) Sr-T02<br>8.85% Axis Bank NCD (MD 05/12/2024)<br>8.29% MTNL NCD (MD 28/11/2024) Series IV-D 2014<br>8.45% HDFC Ltd. NCD MD (18/05/2026) (Series P - 012)<br>5.08% HDB Financial Services Ltd NCD                                                                                   | 2.04%<br>2.00%<br>1.99%<br>1.61%                                                                |
| (MD 28/11/2023)Sr-160<br>9.39% Power Finance Corporation Ltd NCD<br>(MD 27/08/2029)                                                                                                                                                                                                                | 1.55%<br>1.08%                                                                                  |
| Other Corporate Debt                                                                                                                                                                                                                                                                               | 3.92%                                                                                           |
| EQUITY                                                                                                                                                                                                                                                                                             | 20.11%                                                                                          |
| Reliance Industries Limited<br>HDFC Bank Limited<br>ICICI Bank Limited<br>Housing Development Finance Corporation<br>Infosys Limited<br>ITC Limited<br>Tata Consultancy Services Limited<br>Hindustan Unilever Limited<br>Larsen And Toubro Limited<br>Kotak Mahindra Bank Limited<br>Other Equity | 1.96%<br>1.79%<br>1.57%<br>1.09%<br>1.00%<br>0.82%<br>0.72%<br>0.60%<br>0.57%<br>0.55%<br>9.44% |
| MMI, Deposits, CBL0 & Others                                                                                                                                                                                                                                                                       | 2.97%                                                                                           |