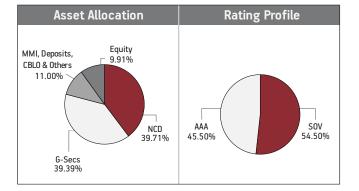

#### Fund Update:

Less than 2 years

Exposure to G-secs has increased to 44.89% from 43.17% and MMI has decreased to 4.58% to 7.93% on a MOM basis.

2 to 7 years

Income Advantage Guaranteed fund continues to be predominantly invested in highest rated fixed income instruments.