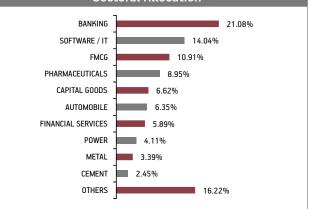

TY                                    | 97.15%  |
| ICICI Bank Limited                        | 8.10%   |
| HDFC Bank Limited                         | 6.09%   |
| Infosys Limited                           | 5.54%   |
| Glaxosmithkline Pharmaceuticals Limited   | 3.71%   |
| ITC Limited                               | 3.69%   |
| Tata Consultancy Services Limited         | 3.52%   |
| State Bank Of India                       | 3.29%   |
| India Glycols Limited                     | 3.01%   |
| Bajaj Electricals Limited                 | 2.66%   |
| Supriya Lifescience Limited               | 2.56%   |
| Other Equity                              | 54.99%  |
| MMI, Deposits, CBLO & Others              | 2 85%   |





BENCHMARK: BSE 100 & Crisil Liquid Fund Index

#### Sectoral Allocation





#### Fund Update:

Exposure to equities has increased to 97.15% from 96.92% and MMI has decreased to 2.85% from 3.07% on a MOM basis.

Value & Momentum fund is predominantly invested in quality midcap stocks complying with value criteria.

Refer annexure for complete portfolio details.

#### Date of Inception: 09-Mar-12

Date of Inception: 24-Sep-15

OBJECTIVE: To provide capital appreciation by investing in a portfolio of equity shares that form part of a capped nifty Index.

**STRATEGY:** To invest in all the equity shares that form part of the Capped Nifty in the same proportion as the Capped Nifty. The Capped Nifty Index will have all 50 companies that form part of Nifty index and will be rebalanced on a quarterly basis. The index composition will change with every change in the pr