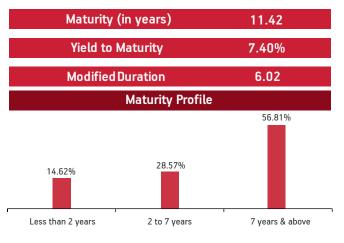

# BENCHMARK: BSE 100, Crisil Composite Bond Fund Index & Crisil Liquid Fund Index

TELECOMMUNICATION

POWER

OTHERS

| <b>GOVERNMENT SECURITIES</b><br>7.26% GOI 2032 (MD 22/08/2032)<br>7.36% GOI 2052 (MD 12/09/2052)<br>7.54% GOI 2036 (MD 23/05/2036) | <b>48.97%</b><br>13.15%<br>10.57%<br>6.70%<br>5.30%<br>5.10%<br>3.16% |
|------------------------------------------------------------------------------------------------------------------------------------|-----------------------------------------------------------------------|
| 7.36% GOI 2052 (MD 12/09/2052)<br>7.54% GOI 2036 (MD 23/05/2036)                                                                   | 10.57%<br>6.70%<br>5.30%<br>5.10%                                     |
| 7.54% GOI 2036 (MD 23/05/2036)                                                                                                     | 6.70%<br>5.30%<br>5.10%                                               |
|                                                                                                                                    | 5.30%<br>5.10%                                                        |
|                                                                                                                                    | 5.10%                                                                 |
| 7.38% GOI 2027 (MD 20/06/2027)                                                                                                     |                                                                       |
| 7.88% GOI 2030 (MD 19/03/2030)                                                                                                     | 3 16%                                                                 |
| 6.99% GOI 2051 (MD 15/12/2051)                                                                                                     |                                                                       |
| 6.54% GOI 2032 (MD 17/01/2032)                                                                                                     | 3.04%                                                                 |
| 7.63% GOI 2059 (MD 17/06/2059)                                                                                                     | 1.37%                                                                 |
| 8.32% GOI (MD 02/08/2032)                                                                                                          | 0.60%                                                                 |
| CORPORATE DEBT                                                                                                                     | 37.04%                                                                |
| 7.49% NHAI NCD MD (01/08/2029)                                                                                                     | 8.19%                                                                 |
| 5.65% Bajaj Finance Limited NCD (MD 10/05/2024)                                                                                    | 7.38%                                                                 |
| 6.48% Sundaram Finance Ltd. NCD (MD 15/05/2026)                                                                                    | 6.37%                                                                 |
| 8.05% HDFC NCD (MD 22/10/2029)-W003 Sr                                                                                             | 3.37%                                                                 |
| 5.70% Kotak Mahindra Prime Ltd NCD (MD 19/07/2024)                                                                                 | 3.04%                                                                 |
| 8.00% HDFC Ltd. NCD Aa-009 MD (27/07/2032)                                                                                         | 2.36%                                                                 |
| 9.25% Power Grid Corporation Ltd NCD (MD 09/03/2027)                                                                               | 1.73%                                                                 |
| 8.45% HDFC Ltd. NCD MD (18/05/2026) (Series P - 012)                                                                               | 1.68%                                                                 |
| 7.58% Godrej Industries Ltd. NCD MD (28/09/28) (Step Up                                                                            | 0.96%                                                                 |
| 7.20% Power Finance Corpn. Ltd. NCD (MD 10/08/2035)                                                                                | 0.80%                                                                 |
| Other Corporate Debt EQUITY                                                                                                        | 1.17%<br><b>9.82%</b>                                                 |
|                                                                                                                                    |                                                                       |
| Reliance Industries Limited                                                                                                        | 0.94%                                                                 |
| HDFC Bank Limited<br>ICICI Bank Limited                                                                                            | 0.86%<br>0.78%                                                        |
| Housing Development Finance Corporation                                                                                            | 0.78%                                                                 |
| Infosys Limited                                                                                                                    | 0.33%                                                                 |
| ITC Limited                                                                                                                        | 0.43%                                                                 |
| Tata Consultancy Services Limited                                                                                                  | 0.42 %                                                                |
| Larsen And Toubro Limited                                                                                                          | 0.29%                                                                 |
| Hindustan Unilever Limited                                                                                                         | 0.27%                                                                 |
| Axis Bank Limited                                                                                                                  | 0.27%                                                                 |
| Other Equity                                                                                                                       | 4.58%                                                                 |
| MMI, Deposits, CBL0 & Others                                                                                                       | 4.16%                                                                 |

Sectoral Allocation BANKING 25.91% SOFTWARE / IT 12.25% OIL AND GAS 11.44% FINANCIAL SERVICES 11.20% FMCG 10.21% AUTOMOBILE 5.64% PHARMACEUTICALS 3.95% CONSTRUCTION 33% 3

2 58%

2.55%

10.95%

| Maturity (in years)      | 10.38 |
|--------------------------|-------|
| Yield to Maturity        | 7.36% |
| <b>Modified Duration</b> | 5.76  |

#### Fund Update:

Exposure to G-secs has increased to 48.97% from 43.27% and MMI has increased to 4.16% from 3.17% on a MOM basis.

Protector fund continues to be predominantly invested in highest rated fixed income instruments.