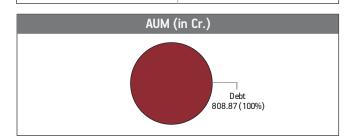

#### NAV as on 28th April 2023: ₹ 35.3459

Asset held as on 28th April 2023: ₹ 808.87 Cr

Income Advantage BM Oct-15 Apr-16 Oct-16 Apr-17 0ct-17 Apr-18 Oct-18 Apr-19 Oct-19 Apr-20 Oct-20 Apr-21 Apr-22 Oct-22 Apr-15 Oct-21 Apr-23