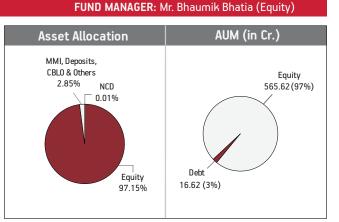

| 0.01%   |
| 5.50% Britannia Bonus NCD (MD 03/06/2024) | 0.01%   |
| EQUITY                                    | 97.15%  |
| ICICI Bank Limited                        | 8.10%   |
| HDFC Bank Limited                         | 6.09%   |
| Infosys Limited                           | 5.54%   |
| Glaxosmithkline Pharmaceuticals Limited   | 3.71%   |
| ITC Limited                               | 3.69%   |
| Tata Consultancy Services Limited         | 3.52%   |
| State Bank Of India                       | 3.29%   |
| India Glycols Limited                     | 3.01%   |
| Bajaj Electricals Limited                 | 2.66%   |
| Supriya Lifescience Limited               | 2.56%   |
| Other Equity                              | 54.99%  |
| MMI, Deposits, CBLO & Others              | 2 85%   |





BENCHMARK: BSE 100 & Crisil Liquid Fund Index

#### Sectoral Allocation





#### Fund Update:

Exposure to equities has increased to 97.15% from 96.92% and MMI has decreased to 2.85% from 3.07% on a MOM basis.

Value & Momentum fund is predominantly invested in quality midcap stocks complying with value criteria.

Refer annexure for complete portfolio details.

#### Date of Inception: 09-Mar-12

Date of Inception: 24-Sep-15

OBJECTIVE: To provide capital appreciation by investing in a portfolio of equity shares that form part of a capped nifty Index.

**STRATEGY:** To invest in all the equity shares that form part of the Capped Nifty in the same proportion as the Capped Nifty. The Capped Nifty Index will have all 50 companies that form part of Nifty index and will be rebalanced on a qua