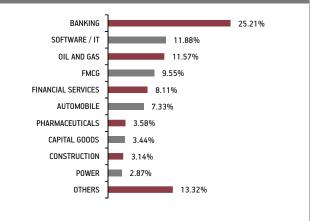

#### Fund Update:

Exposure to equities has slightly decreased to 49.76% from 49.98% and MMI has increased to 3.13% from 2.70% on a MOM basis. Creator fund continues to be predominantly invested in large cap stocks and maintains a well diversified portfolio with investments made across various sectors.