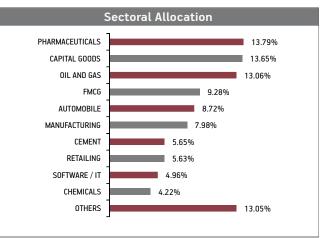

Sectoral Allocation BANKING 25.91% SOFTWARE / IT 12.25% OIL AND GAS 11.44% FINANCIAL SERVICES 11.20% FMCG 10.21% AUTOMOBILE 5.64% PHARMACEUTICALS 3.95% CONSTRUCTION 33% 3

2 58%

2.55%

10.95%

| Maturity (in years)      | 10.38 |
|--------------------------|-------|
| Yield to Maturity        | 7.36% |
| <b>Modified Duration</b> | 5.76  |