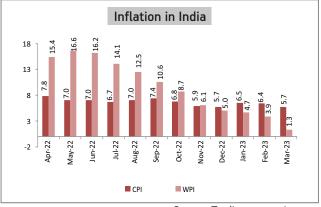

#### **Domestic Macro Economic Data**

**Inflation-** CPI inflation further eased to 5.7% in March'23 from 6.4% for February'23 core inflation also moderated. WPI inflation moderated to 1.3% in March'23 from peak of ~17%.

March'23 CPI inflation moderated to 5.66% compared to February'23 print of 6.44%, led mainly by a favourable base effect and broad easing across food and beverages, and core inflation. Vegetables, and oils and fats led the fall in food prices. March'23 WPI declined to a 30-month low of 1.34% from 3.85% in the previous month helped by favorable base and stable to lower global commodity prices. February'23 IIP grew by 5.5%. As per the sectoral classification, electricity production growth was robust while manufacturing and mining activity growth was somewhat subdued. India April'23 GST collections came in at a record Rs 1.87tn, with known March seasonality adding to good trading conditions.