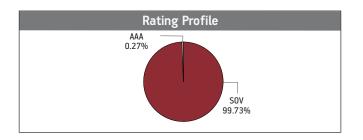

| 99.26%                                                                                           |
| Reliance Industries Limited<br>Infosys Limited<br>Cipla Limited FV 2<br>Hindustan Unilever Limited<br>Larsen And Toubro Limited<br>Mtar Technologies<br>Sun Pharmaceuticals Industries Limited<br>Gail (India) Limited<br>Maruti Suzuki India Limited<br>Sona Blw Precision Forgings Limited<br>Other Equity | 9.33%<br>4.92%<br>4.40%<br>4.27%<br>3.84%<br>3.71%<br>3.67%<br>3.63%<br>3.55%<br>3.47%<br>54.46% |









#### Fund Update:

Exposure to equities has slightly increased to 99.26% from 99.13% and MMI has slightly decreased to 0.74% from 0.86% on a MOM basis.

Pure Equity fund maintains a diversified portfolio across various sectors excluding Media, Financial and Liquor sector.

# Value & Momentum Fund SFIN No.ULIF02907/10/11BSLIVALUEM109

#### **About The Fund**

**OBJECTIVE:** To provide long-term wealth maximization by managing a well-diversified equity portfolio predominantly comprising of deep value stocks with strong price and earnings momentum.

**STRATEGY:** To build and manage a well-diversified equity portfolio of value and momentum driven stocks by following a prudent mix of qualitative and quantitative investment factors. This strategy has outperformed the broader market indi