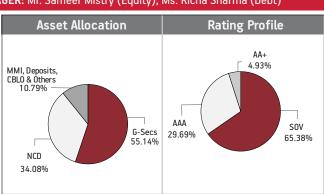

# FUND MANAGER: Mr. Sujit Lodha (Equity), Ms. Richa Sharma (Debt)

BENCHMARK: BSE 100, Crisil Composite Bond Fund Index & Crisil Liquid Fund Index

| SECURITIES                                                                                                                                                                                                                                                                                         | Holding                                                                                         |
|----------------------------------------------------------------------------------------------------------------------------------------------------------------------------------------------------------------------------------------------------------------------------------------------------|-------------------------------------------------------------------------------------------------|
| GOVERNMENT SECURITIES                                                                                                                                                                                                                                                                              | 40.22%                                                                                          |
| 7.36% GOI 2052 (MD 12/09/2052)<br>7.54% GOI 2036 (MD 23/05/2036)<br>7.26% GOI 2032 (MD 22/08/2032)<br>6.54% GOI 2032 (MD 17/01/2032)<br>7.88% GOI 2030 (MD 19/03/2030)<br>8.30% GOI 2040 (MD 02/07/2040)<br>7.38% GOI 2027 (MD 20/06/2027)                                                         | 13.11%<br>8.86%<br>7.91%<br>4.15%<br>4.09%<br>1.52%<br>0.60%                                    |
| CORPORATE DEBT                                                                                                                                                                                                                                                                                     | 36.70%                                                                                          |
| 5.70% Kotak Mahindra Prime Ltd NCD (MD 19/07/2024)<br>7.10% NABARD GOI Fully Serviced NCD (MD 08/02/2030)<br>6.00% HDFC Ltd. NCD Z-001 MD (29/05/2026)<br>9.25% Power Grid Corporation Ltd NCD (MD 09/03/2027)<br>8.12% Export Import Bank Of India NCD                                            | 7.70%<br>5.82%<br>5.67%<br>3.32%                                                                |
| (MD 25/04/2031) Sr-T02<br>8.85% Axis Bank NCD (MD 05/12/2024)<br>8.29% MTNL NCD (MD 28/11/2024) Series IV-D 2014<br>8.45% HDFC Ltd. NCD MD (18/05/2026) (Series P - 012)<br>5.08% HDB Financial Services Ltd NCD                                                                                   | 2.04%<br>2.00%<br>1.99%<br>1.61%                                                                |
| (MD 28/11/2023)Sr-160<br>9.39% Power Finance Corporation Ltd NCD<br>(MD 27/08/2029)                                                                                                                                                                                                                | 1.55%<br>1.08%                                                                                  |
| Other Corporate Debt                                                                                                                                                                                                                                                                               | 3.92%                                                                                           |
| EQUITY                                                                                                                                                                                                                                                                                             | 20.11%                                                                                          |
| Reliance Industries Limited<br>HDFC Bank Limited<br>ICICI Bank Limited<br>Housing Development Finance Corporation<br>Infosys Limited<br>ITC Limited<br>Tata Consultancy Services Limited<br>Hindustan Unilever Limited<br>Larsen And Toubro Limited<br>Kotak Mahindra Bank Limited<br>Other Equity | 1.96%<br>1.79%<br>1.57%<br>1.09%<br>1.00%<br>0.82%<br>0.72%<br>0.60%<br>0.57%<br>0.55%<br>9.44% |
| MMI, Deposits, CBL0 & Others                                                                                                                                                                                                                                                                       | 2.97%                                                                                           |

#### **Sectoral Allocation**

| Maturity (in years)      | 10.24 |
|--------------------------|-------|
| Yield to Maturity        | 7.38% |
| <b>Modified</b> Duration | 5.69  |

Exposure to NCD has decreased to 36.70% from 37.11% and MMI has decreased to 2.97% from 3.48% on a MOM basis.