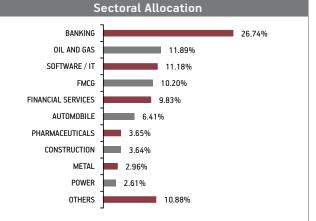

#### **Sectoral Allocation**

| Maturity (in years)      | 10.24 |
|--------------------------|-------|
| Yield to Maturity        | 7.38% |
| <b>Modified</b> Duration | 5.69  |

Exposure to NCD has decreased to 36.70% from 37.11% and MMI has decreased to 2.97% from 3.48% on a MOM basis.