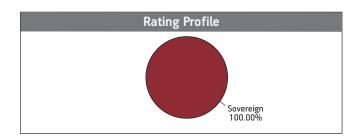

S                              | Holding |
|-----------------------------------------|---------|
| EQUITY                                  | 99.88%  |
| Reliance Industries Limited             | 9.28%   |
| HDFC Bank Limited                       | 7.32%   |
| ICICI Bank Limited                      | 6.22%   |
| ITC Limited                             | 6.07%   |
| Infosys Limited                         | 5.64%   |
| Housing Development Finance Corporation | 4.93%   |
| Larsen And Toubro Limited               | 4.63%   |
| Tata Consultancy Services Limited       | 4.20%   |
| Hindustan Unilever Limited              | 3.54%   |
| Bharti Airtel Limited                   | 3.17%   |
| Other Equity                            | 44.88%  |
| MMI, Deposits, CBLO & Others            | 0 12%   |



#### FUND MANAGER: Mr. Bhaumik Bhatia (Equity)





#### Fund Update:

Exposure to equities has increased to 99.88% from 98.92% and MMI has decreased to 0.12% from 1.08% on a MOM basis.

Capped Nifty Index fund continues to be invested in all equity shares forming part of the nifty index.

#### Date of Inception: 24-Sep-15

**OBJECTIVE:** To provide capital appreciation by investing in a suitable mix of cash, debt and equities. The investment strategy will involve a flexible policy for allocating assets among equities, bonds and cash.

**STRATEGY:** To appropriately allocate money between equity, debt and money market instruments, to take advantage of the movement of asset prices resulting from changing financial and economic conditions.

#### NAV as on 28th April 2023: ₹ 21.0605

#### A