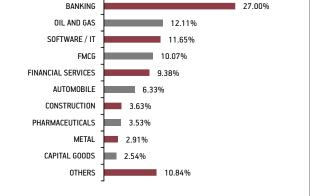

| 35.23%                                                                        |
| Reliance Industries Limited<br>HDFC Bank Limited<br>ICICI Bank Limited<br>Infosys Limited                                                                                                                                                                                                                                                                                                                                                                                                                                          | 3.73%<br>3.11%<br>2.76%<br>1.91%                                              |



Date of Inception: 12-Mar-03





| Maturity (in years)      | 9.80  |
|--------------------------|-------|
| Yield to Maturity        | 7.35% |
| <b>Modified Duration</b> | 5.51  |



#### Fund Update:

Exposure to equities has increased to 35.23% from 35.10% and MMI has increased to 3.15% from 2.89% on a MOM basis.

Pension enrich fund continues to be predominantly invested in large cap stocks and highest rated fixed income instruments.

# Kotak Mahindra Bank Limited 1.13% State Bank Of India 1.06% Other Equity 16.02% MMI, Deposits, CBLO & Others 3.15% AUM (in Cr.) Equity 39.90(35%)

Debt

73.38 (65%)

Refer annexure for complete portfolio details.

Housing Development Finance Corporation

Tata Consultancy Services Limited

ITC Limited

Axis Bank Limited

Aditya Birla Sun Life Insurance Company Limited | adityabirlasun