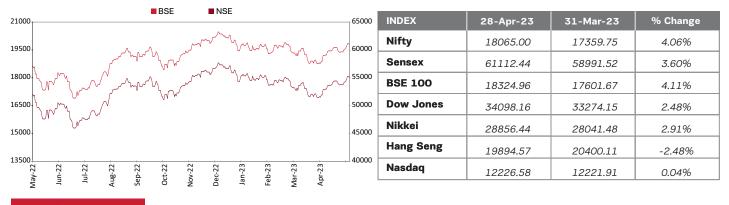

#### Outlook for Equities

Nifty moved up 4.1% in the month of April'23 as macro concerns abated and FII flows in the country increased. Mid-cap and small-cap indices outperformed large-cap indices and were up 6.0% and 7.5%, respectively. The brent crude oil prices corrected by roughly 5% as market assessed slowdown in global growth. IMF lowered India's FY24 GDP growth projection to 5.9% from 6.1%.

On the domestic front, GST collection in April,23 rose 12% yoy to hit an all-time high of Rs 1.87tn. India's Service PMI surged to a 13 year high in April'23 to 62.0 compared to 57.8 in March'23. Skymet expects the upcoming monsoon to be 'below normal', whereas IMD expects normal monsoon. Banking results were mostly in line and in some cases beat expectations while IT results disappointed. FIIs remained net buyers in the month of April'23 to the tune of \$1.5bn and DIIs bought to the tune of \$0.3bn.

| Key Indices    | 28-Apr-23 | 31-Mar-23 | % Change |  |  |
|----------------|-----------|-----------|----------|--|--|
| 10 Year G-Sec  | 7.12      | 7.31      | -2.63%   |  |  |
| 5 Year G-Sec   | 7.00      | 7.17      | -2.36%   |  |  |
| 91 Day T Bill  | 6.78      | 6.88      | -1.45%   |  |  |
| 364 Day T-Bill | 7.00      | 7.16      | -2.23%   |  |  |
| Call Rates     | 6.36      | 7.37      | -13.70%  |  |  |