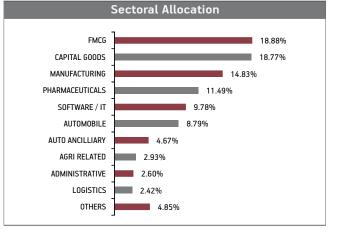

Sectoral Allocation BANKING 25.91% SOFTWARE / IT 12.25% OIL AND GAS 11.44% FINANCIAL SERVICES 11.20% FMCG 10.21% AUTOMOBILE 5.64% PHARMACEUTICALS 3.95% CONSTRUCTION 33% 3

2 58%

2.55%

10.95%

| Maturity (in years)      | 10.38 |
|--------------------------|-------|
| Yield to Maturity        | 7.36% |
| <b>Modified Duration</b> | 5.76  |