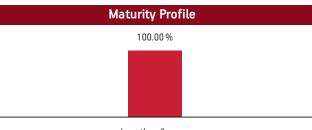

--------------------------------|---------|
| EQUITY                                  | 92.73%  |
| Reliance Industries Limited             | 9.78%   |
| HDFC Bank Limited                       | 7.22%   |
| ICICI Bank Limited                      | 6.50%   |
| Housing Development Finance Corporation | 5.13%   |
| Infosys Limited                         | 4.98%   |
| Tata Consultancy Services Limited       | 3.56%   |
| Larsen And Toubro Limited               | 3.49%   |
| ITC Limited                             | 3.46%   |
| Hindustan Unilever Limited              | 2.51%   |
| Bharti Airtel Limited                   | 2.25%   |
| Other Equity                            | 43.86%  |
| MMI, Deposits, CBLO & Others            | 7.27%   |



#### FUND MANAGER: Mr. Sameer Mistry (Equity)







#### Less than 2 years

#### Fund Update:

Exposure to equities has slightly increased to 92.73% from 92.23% and MMI has slightly decreased to 7.27% from 7.77% on a MOM basis.

Maximiser Guaranteed fund is predominantly invested in large cap stocks and maintains a well diversified portfolio with investments made across various sectors.

**OBJECTIVE:** To generate long-term capital appreciation for policy holders by making investments in fundamentally strong and liquid large cap companies.

**STRATEGY:** To build and actively manage an equity portfolio of 20 fundamentally strong large cap stocks in terms of market capitalization by following an in-depth research-focused investment approach. The fund will attempt to adequately diversify across sectors. The fund will invest in companies hav