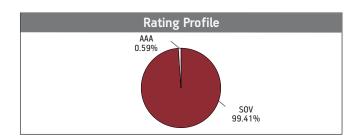

| 0.01%   |
| 5.50% Britannia Bonus NCD (MD 03/06/2024) | 0.01%   |
| EQUITY                                    | 97.15%  |
| ICICI Bank Limited                        | 8.10%   |
| HDFC Bank Limited                         | 6.09%   |
| Infosys Limited                           | 5.54%   |
| Glaxosmithkline Pharmaceuticals Limited   | 3.71%   |
| ITC Limited                               | 3.69%   |
| Tata Consultancy Services Limited         | 3.52%   |
| State Bank Of India                       | 3.29%   |
| India Glycols Limited                     | 3.01%   |
| Bajaj Electricals Limited                 | 2.66%   |
| Supriya Lifescience Limited               | 2.56%   |
| Other Equity                              | 54.99%  |
| MMI, Deposits, CBLO & Others              | 2 85%   |





BENCHMARK: BSE 100 & Crisil Liquid Fund Index

#### Sectoral Allocation





#### Fund Update:

Exposure to equities has increased to 97.15% from 96.92% and MMI has decreased to 2.85% from 3.07% on a MOM basis.

Value & Momentum fund is predominantly invested in quality midcap stocks complying with value criteria.

Refer annexure for complete portfolio details.

#### Date of Inception: 09-Mar-12

Date of Inception: 24-Sep-15

OBJECTIVE: To provide capital appreciation by investing in a portfolio of equity shares that form part of a capped nifty Index.

**STRATEGY:** To invest in all the equity shares that form part of the Capped Nifty in the same proportion as the Capped Nifty. The Capped Nifty Index will have all 50 companies that form part of Nifty index and will be rebalanced on a q