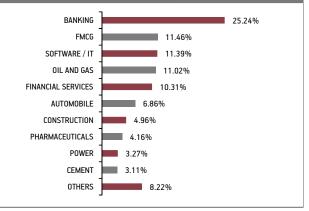

Sectoral Allocation BANKING 25.91% SOFTWARE / IT 12.25% OIL AND GAS 11.44% FINANCIAL SERVICES 11.20% FMCG 10.21% AUTOMOBILE 5.64% PHARMACEUTICALS 3.95% CONSTRUCTION 33% 3

2 58%

2.55%

10.95%

| Maturity (in years)      | 10.38 |
|--------------------------|-------|
| Yield to Maturity        | 7.36% |
| <b>Modified Duration</b> | 5.76  |