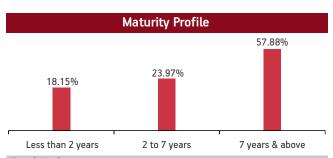

#### Fund Update:

Exposure to equities has slightly decreased to 49.76% from 49.98% and MMI has increased to 3.13% from 2.70% on a MOM basis. Creator fund continues to be predominantly invested in large cap stocks and maintains a well diversified portfolio with investments made across various sectors.