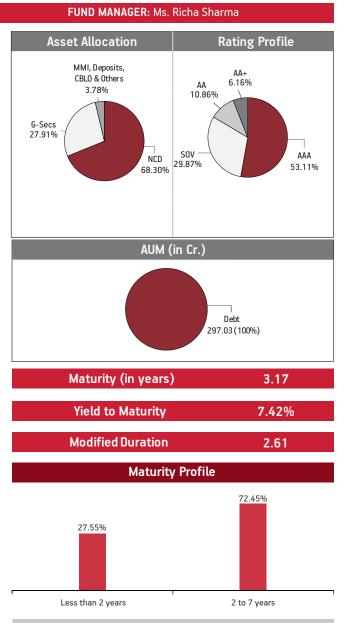

#### BENCHMARK: Crisil Short Term Bond Fund Index

| SECURITIES                                              | Holding |
|---------------------------------------------------------|---------|
| GOVERNMENT SECURITIES                                   | 27.91%  |
| 7.38% GOI 2027 (MD 20/06/2027)                          | 18.77%  |
| 5.63% GOI 2026 (MD 12/04/2026)                          | 8.12%   |
| 8.20% Oil Mkt Co GOI Bond 2024 (MD 15/09/2024)          | 1.02%   |
| CORPORATE DEBT                                          | 68.30%  |
| 7.70% Axis Finance Limited (MD 08/09/27)                | 8.48%   |
| 8.30% Kotak Infrastructure Debt Fund Ltd NCD            |         |
| (MD 19.05.28)                                           | 7.39%   |
| 7.7201% LIC Housing Finance Ltd NCD (MD 12/02/2026)     | 6.78%   |
| 6.43% Godrej Industries Ltd. NCD MD (26/04/24) (Step Up | 5.31%   |
| 6.59% Rashtriya Chem. & Fertilizers Ltd.                |         |
| NCD (MD 31/01/2025)                                     | 5.26%   |
| 8.50% Cholamandalam Invt And Fin Co Ltd                 |         |
| NCD (MD 27/03/2026)                                     | 5.15%   |
| 7.92% ABFL NCD (MD 27/12/2027)                          | 4.96%   |
| 5.70% Kotak Mahindra Prime Ltd NCD (MD 19/07/2024)      | 3.96%   |
| 7.77% HDFC Ltd. NCD Aa-008 MD (28/06/2027)              | 3.74%   |
| 7.90% Mahindra And Mahindra Fin Serv Ltd                |         |
| NCD (MD 30/08/2027)                                     | 3.41%   |
| Other Corporate Debt                                    | 13.87%  |
| MMI, Deposits, CBL0 & Others                            | 3.78%   |

#### Fund Update:

The average maturity of the fund has increased to 3.17 years from 3.16 years on a MOM basis.

Assure fund continues to be predominantly invested in highest rated fixed income instruments.

#### FUND MANAGER: Ms. Richa Sharma **Asset Allocation Rating Profile** MMI, Deposits, AA+ AA 5.74% 2.33% CBLO & Others 3.81% SOV 59.74% AAA G-Secs NCD 32.19% 57 15% 39.05%

BENCHMARK: Crisil Composite Bond Fund Index & Crisil Liquid Fund Index