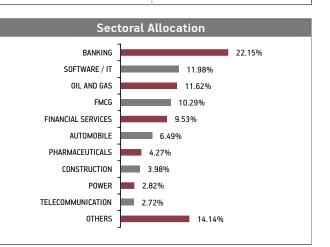

**Sectoral Allocation** BANKING 25 53% SOFTWARE / IT 12.16% OIL AND GAS 11.67% FMCG 10.83% FINANCIAL SERVICES 10.25% AUTOMOBILE 5.73% PHARMACEUTICALS 3.75% CONSTRUCTION 3.16% CEMENT 2.41% POWER 2.30% OTHERS 12.20%