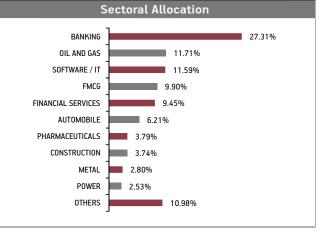

Sectoral Allocation BANKING 25.91% SOFTWARE / IT 12.25% OIL AND GAS 11.44% FINANCIAL SERVICES 11.20% FMCG 10.21% AUTOMOBILE 5.64% PHARMACEUTICALS 3.95% CONSTRUCTION 33% 3

2 58%

2.55%

10.95%

| Maturity (in years)      | 10.38 |
|--------------------------|-------|
| Yield to Maturity        | 7.36% |
| <b>Modified Duration</b> | 5.76  |