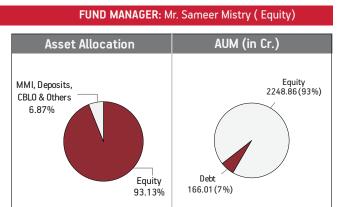

# FUND MANAGER: Mr. Sujit Lodha (Equity), Ms. Richa Sharma (Debt)

BENCHMARK: BSE 100, Crisil Composite Bond Fund Index & Crisil Liquid Fund Index

| SECURITIES                                                                                                                                                                                                                                                                                         | Holding                                                                                         |
|----------------------------------------------------------------------------------------------------------------------------------------------------------------------------------------------------------------------------------------------------------------------------------------------------|-------------------------------------------------------------------------------------------------|
| GOVERNMENT SECURITIES                                                                                                                                                                                                                                                                              | 40.22%                                                                                          |
| 7.36% GOI 2052 (MD 12/09/2052)<br>7.54% GOI 2036 (MD 23/05/2036)<br>7.26% GOI 2032 (MD 22/08/2032)<br>6.54% GOI 2032 (MD 17/01/2032)<br>7.88% GOI 2030 (MD 19/03/2030)<br>8.30% GOI 2040 (MD 02/07/2040)<br>7.38% GOI 2027 (MD 20/06/2027)                                                         | 13.11%<br>8.86%<br>7.91%<br>4.15%<br>4.09%<br>1.52%<br>0.60%                                    |
| CORPORATE DEBT                                                                                                                                                                                                                                                                                     | 36.70%                                                                                          |
| 5.70% Kotak Mahindra Prime Ltd NCD (MD 19/07/2024)<br>7.10% NABARD GOI Fully Serviced NCD (MD 08/02/2030)<br>6.00% HDFC Ltd. NCD Z-001 MD (29/05/2026)<br>9.25% Power Grid Corporation Ltd NCD (MD 09/03/2027)<br>8.12% Export Import Bank Of India NCD                                            | 7.70%<br>5.82%<br>5.67%<br>3.32%                                                                |
| (MD 25/04/2031) Sr-T02<br>8.85% Axis Bank NCD (MD 05/12/2024)<br>8.29% MTNL NCD (MD 28/11/2024) Series IV-D 2014<br>8.45% HDFC Ltd. NCD MD (18/05/2026) (Series P - 012)<br>5.08% HDB Financial Services Ltd NCD                                                                                   | 2.04%<br>2.00%<br>1.99%<br>1.61%                                                                |
| (MD 28/11/2023)Sr-160<br>9.39% Power Finance Corporation Ltd NCD<br>(MD 27/08/2029)                                                                                                                                                                                                                | 1.55%<br>1.08%                                                                                  |
| Other Corporate Debt                                                                                                                                                                                                                                                                               | 3.92%                                                                                           |
| EQUITY                                                                                                                                                                                                                                                                                             | 20.11%                                                                                          |
| Reliance Industries Limited<br>HDFC Bank Limited<br>ICICI Bank Limited<br>Housing Development Finance Corporation<br>Infosys Limited<br>ITC Limited<br>Tata Consultancy Services Limited<br>Hindustan Unilever Limited<br>Larsen And Toubro Limited<br>Kotak Mahindra Bank Limited<br>Other Equity | 1.96%<br>1.79%<br>1.57%<br>1.09%<br>1.00%<br>0.82%<br>0.72%<br>0.60%<br>0.57%<br>0.55%<br>9.44% |
| MMI, Deposits, CBL0 & Others                                                                                                                                                                                                                                                                       | 2.97%                                                                                           |