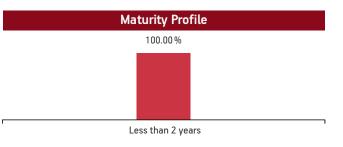

| 97.15%  |
| ICICI Bank Limited                        | 8.10%   |
| HDFC Bank Limited                         | 6.09%   |
| Infosys Limited                           | 5.54%   |
| Glaxosmithkline Pharmaceuticals Limited   | 3.71%   |
| ITC Limited                               | 3.69%   |
| Tata Consultancy Services Limited         | 3.52%   |
| State Bank Of India                       | 3.29%   |
| India Glycols Limited                     | 3.01%   |
| Bajaj Electricals Limited                 | 2.66%   |
| Supriya Lifescience Limited               | 2.56%   |
| Other Equity                              | 54.99%  |
| MMI, Deposits, CBLO & Others              | 2 85%   |





BENCHMARK: BSE 100 & Crisil Liquid Fund Index

#### Sectoral Allocation





#### Fund Update:

Exposure to equities has increased to 97.15% from 96.92% and MMI has decreased to 2.85% from 3.07% on a MOM basis.

Value & Momentum fund is predominantly invested in quality midcap stocks complying with value criteria.

Refer annexure for complete portfolio details.

#### Date of Inception: 09-Mar-12

Date of Inception: 24-Sep-15

OBJECTIVE: To provide capital appreciation by investing in a portfolio of equity shares that form part of a capped nifty Index.

**STRATEGY:** To invest in all the equity shares that form part of the Capped Nifty in the same proportion as the Capped Nifty. The Capped Nifty Index will have all 50 companies that form part of Nifty index and will be rebalanced on a quarterly basis. The index composition will change with every change in the pric