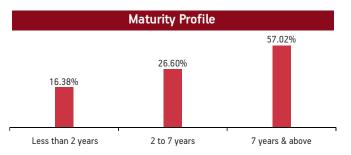

| Maturity (in years) | 14.73 |
|---------------------|-------|
|                     |       |
| Yield to Maturity   | 7.59% |
|                     |       |
| Modified Duration   | 6.84  |
|                     |       |

#### **Fund Update:**

Exposure to G-secs has increased to 47.63% from 45.18% and MMI has decreased to 3.45% to 4.13% on a M0M basis.

Income Advantage Guaranteed fund continues to be predominantly invested in highest rated fixed income instruments.