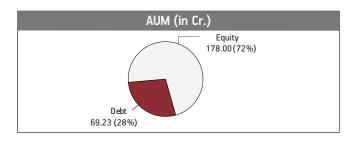

NAV as on 31st August 2023: ₹ 79.0375

BENCHMARK: BSE 100, Crisil Composite Bond Fund Index & Crisil Liquid Fund Index

Asset held as on 31st August 2023: ₹ 249.60 Cr

FUND MANAGER: Mr. Sujit Lodha (Equity), Ms. Richa Sharma (Debt)