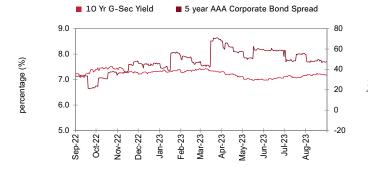

#### **Outlook for Debt**

August month had MPC meeting as the highlight where RBI yet again surprised the market by the move of incremental CRR. Scheduled Commercial Banks to maintain 10% incremental cash reserve ratio (CRR) from 12th August'23 on NDTL (mainly deposit with banks) accrued between 19th May'23-28th July'23 to absorb the surplus liquidity in the banking system. This measure has tightened liquidity conditions by Rs 1.15th, even though the measure is temporary it had impact on short term rates. RBI kept key rates unchanged, with repo rate at 6.50%. MPC also revised it's FY24 CPI inflation target 30 bps higher to 5.40% on recent surge in food inflation, uneven rainfall, higher crude oil prices and their consequent impact. MPC minutes highlighted members concern on inflation, however Governor expressed fleeting nature of first round impacts can be looked through in case of temporary surges in food prices.

Banking system liquidity which was in surplus of Rs 1.5tn – Rs 2.0tn pre MPC drifted into deficit territory post incremental CRR implementation. Short term rates also moved higher as 1 year treasury bill was dealt at 7.07%, higher by 11 bps post the monetary policy announcement. Monsoon remained disappointing in August'23, being 36% below long period average during the month and 11% below normal for the season till now. Expectations are there for a modest revival in September'23, but it might not be enough to cover the overall deficit.

In the near term, market will await clues from FOMC decision in September'23 and futures pricing on the direction of interest rate trajectory. Domestically, progress of monsoon and CPI inflation data will provide further triggers. RBI's decision on 8th September'23 to continue or withdraw incremental CRR will also be closely tracked by the markets. Higher crude oil prices and whether these sustain or not will be of particular interest to the market as well. 10 year yield ended at 7.17% on 31st August'23 unchanged from July end levels. In the near term 10 year Gsec is likely to be in a range of 7.00%-7.25%. Spread of corporate bond with Gsec is at 30 bps and likely to remain between 30-40 bps.

| Key Indices    | 31-Aug-23 | 31-Jul-23 | % Change |  |
|----------------|-----------|-----------|----------|--|
| 10 Year G-Sec  | 7.17      | 7.18      | -0.13%   |  |
| 5 Year G-Sec   | 7.16      | 7.15      | 0.04%    |  |
| 91 Day T Bill  | 6.77      | 6.71      | 0.89%    |  |
| 364 Day T-Bill | 7.01      | 6.88      | 1.89%    |  |
| Call Rates     | 6.72      | 6.52      | 3.07%    |  |