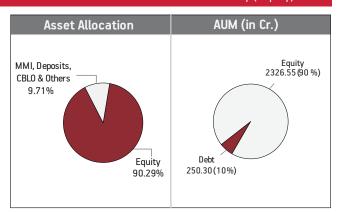

l Liquid Fund Index

#### Asset held as on 31st August 2023: ₹ 2576.85 Cr





| SECURITIES                        | Holding |
|-----------------------------------|---------|
| EQUITY                            | 90.29%  |
| HDFC Bank Limited                 | 9.34%   |
| Reliance Industries Limited       | 8.34%   |
| ICICI Bank Limited                | 5.89%   |
| Infosys Limited                   | 5.50%   |
| Tata Consultancy Services Limited | 3.52%   |
| Larsen And Toubro Limited         | 3.33%   |
| ITC Limited                       | 3.30%   |
| Hindustan Unilever Limited        | 2.97%   |
| Bharti Airtel Limited             | 2.15%   |
| Kotak Mahindra Bank Limited       | 2.05%   |
| Other Equity                      | 43.91%  |
| MMI, Deposits, CBLO & Others      | 9.71%   |









#### Less than 2 years

#### Fund Update:

Exposure to equities has increased to 90.29% from 89.80% and MMI has decreased to 9.71% from 10.20% on a M0M basis.

Maximiser fund is predominantly invested in large cap stocks and maintains a well diversified portfolio with investments made across various sectors.

Refer annexure for complete portfolio details.

#### About The Fund Date of Inception: 01-Jan-14

**OBJECTIVE:** To provide long term capital appreciation by actively managing a well-diversified equity portfolio of fundamentally strong bluechip companies. Further, the fund seeks to provide a cushion against the sudden volatility in the equities through some investments in short-term money market instruments.

**STRATEGY:** To build and actively manage a well-diversified equity