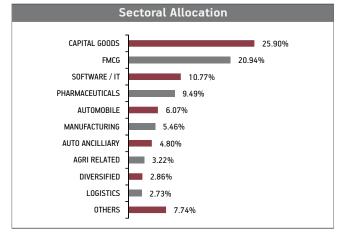

#### Asset held as on 31st August 2023: ₹ 243.91 Cr

| Aug Feb-1 Aug Feb-2 Aug Feb-2 Aug Feb-2 Aug Feb-2 Aug Feb-2 Aug Aug |         |
|---------------------------------------------------------------------|---------|
| SECURITIES                                                          | Holding |
| GOVERNMENT SECURITIES                                               | 6.71%   |
| 7.70% Tamil Nadu SDL Uday 2024 (MD 22/02/2024)                      | 3.70%   |
| 364 Days TBill (MD 07/03/2024)                                      | 1.98%   |
| 9.11% Madhya Pradesh SDL 2024 (MD 28/05/2024)                       | 1.04%   |

| 9.11% Madhya Pradesh SDL 2024 (MD 28/05/2024)               | 1.04%  |
|-------------------------------------------------------------|--------|
| CORPORATE DEBT                                              | 66.46% |
| 5.27% NABARD NCD (MD 29/04/2024)                            | 8.08%  |
| 4.50% ONGC NCD (MD 09/02/2024)                              | 7.70%  |
| 7.25% Larsen & Toubro Ltd NCD (MD 06/05/2024)               | 6.95%  |
| 6.8975% LIC Housing Finance Ltd NCD (MD 16/11/2023)         | 6.14%  |
| 5.78% NTPC Ltd NCD (MD 29/04/2024)                          | 6.08%  |
| 7.60% Axis Bank Ltd NCD (MD 20/10/2023)                     | 5.94%  |
| 7.28% HDFC Bank. NCD Aa-007 MD (01/03/2024)(HDFC)           | 4.09%  |
| 5.69% Rec Limited NCD (MD 30/09/2023)                       | 4.09%  |
| 5.74% Rural Electrification Corpn. Ltd. NCD (MD 20/06/2024) | 3.23%  |
| 5.32% LIC Housing Finance Ltd NCD (MD 30/11/2023)           | 2.45%  |
| Other Corporate Debt                                        | 11.70% |
| MMI, Deposits, CBLO & Others                                | 26.83% |