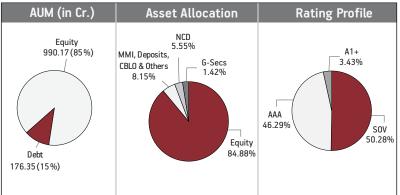

3% on a MOM basis. Creator fund continues to be predominantly invested in large cap stocks and maintains a well diversified portfolio with investments made across various sectors.

1.24%

23.76%

2.12%

**About The Fund** Date of Inception: 12-Aug-04

**OBJECTIVE:** To maximize wealth by actively managing a diversified equity portfolio.

STRATEGY: To invest in high quality equity security to provide long-term capital appreciation with high level of risk. This fund is suitable for those who want to have wealth maximization over long-term period with equity market dynamics.

#### NAV as on 31st August 2023: ₹ 97.8967

#### BENCHMARK: BSE 100 & Crisil Liquid Fund Index

#### Asset held as on 31st August 2023: ₹ 1166.52 Cr

FUND MANAGER: Mr. Bhaumik Bhatia (Equity), Ms. Richa Sharma (Debt)





| SECURITIES                                                                                                                                                                                                                                                           | Holding                                   |
|----------------------------------------------------------------------------------------------------------------------------------------------------------------------------------------------------------------------------------------------------------------------|-------------------------------------------|
| GOVERNMENT SECURITIES