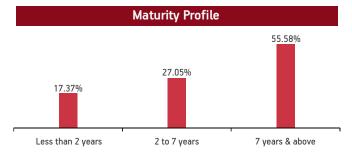

| Maturity (in years) | 14.73 |
|---------------------|-------|
|                     |       |
| Yield to Maturity   | 7.59% |
|                     |       |
| Modified Duration   | 6.84  |
|                     |       |

#### **Fund Update:**

Exposure to G-secs has increased to 47.63% from 45.18% and MMI has decreased to 3.45% to 4.13% on a M0M basis.

Income Advantage Guaranteed fund continues to be predominantly invested in highest rated fixed income instruments.