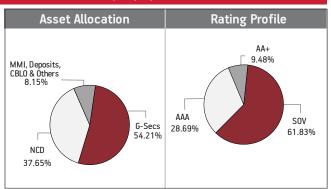

#### FUND MANAGER: Ms. Richa Sharma

| SECURITIES                                                                                                                                                              | Holding                                      |
|-------------------------------------------------------------------------------------------------------------------------------------------------------------------------|----------------------------------------------|
| GOVERNMENT SECURITIES                                                                                                                                                   | 57.33%                                       |
| 7.25% GOI 2063 (MD 12/06/2063)<br>7.54% GOI 2036 (MD 23/05/2036)<br>7.36% GOI 2052 (MD 12/09/2052)<br>6.99% GOI 2051 (MD 15/12/2051)<br>7.38% GOI 2027 (MD 20/06/2027)  | 15.69%<br>13.75%<br>10.41%<br>7.84%<br>7.25% |
| 7.40% GOI 2062 (MD 19/09/2062)<br>8.18% State Developement Loan-Tamilnadu<br>2028 (MD 19/12/2028)<br>8.19% Karnataka SDL (23/01/2029)<br>7.63% GOI 2059 (MD 17/06/2059) | 1.85%<br>0.26%<br>0.17%<br>0.12%             |

| CORPORATE DEBT                                       | 37.05% |
|------------------------------------------------------|--------|
| 7.39% SBI Cards & Payment Ltd NCD (MD 15/09/2025)    | 4.38%  |
| 7.80% Can Fin Homes Ltd. NCD MD (24/11/2025)         | 4.26%  |
| 7.80% HDFC Bank NCD Aa-010 MD (06/09/2032)(HDFC)     | 3.09%  |
| 5.72% Axis Finance Limited (MD 21/06/24)             | 3.01%  |
| 5.40% Kotak Mahindra Prime Ltd NCD (MD 20/09/2024)   | 2.99%  |
| 6.35% HDB Financial Services Ltd NCD (MD 11/09/2026) | 2.95%  |
| 7.95% Mindspace-Reit NCD MD (27/07/2027)             | 2.05%  |
| 8.83% ONGC Petro Additions Limited                   |        |
| NCD (MD 10/03/2025)                                  | 1.86%  |
| 7.60% Grasim Industries Ltd. NCD (MD 04/06/2024)     | 1.83%  |
| 9.05% Reliance Industries Ltd NCD (MD 17/10/2028)    | 1.34%  |
| Other Corporate Debt                                 | 9.30%  |
| MMI, Deposits, CBLO & Others                         | 5.62%  |

#### Fund Update:

Exposure to G-secs has slightly increased to 57.33% from 57.00% and MMI has decreased to 5.62% from 6.00% on a M0M basis.

Income Advantage fund continues to be predominantly invested in highest rated fixed income instruments.