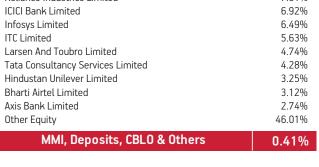

| Other Corporate Debt              | 1.20% |
|-----------------------------------|-------|
| EQUITY                            | 9.53% |
| HDFC Bank Limited                 | 1.23% |
| Reliance Industries Limited       | 0.84% |
| ICICI Bank Limited                | 0.70% |
| Infosys Limited                   | 0.47% |
| ITC Limited                       | 0.43% |
| Larsen And Toubro Limited         | 0.31% |
| Tata Consultancy Services Limited | 0.26% |
| Axis Bank Limited                 | 0.25% |
| Kotak Mahindra Bank Limited       | 0.25% |
| Hindustan Unilever Limited        | 0.23% |
| Other Equity                      | 4.54% |
| MMI, Deposits, CBLO & Others      | 3.35% |