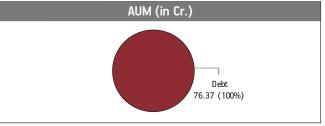

#### NAV as on 31st August 2023: ₹20.0750

BENCHMARK: Crisil Composite Bond Fund Index & Crisil Liquid Fund Index

Asset held as on 31st August 2023: ₹76.37 Cr

FUND MANAGER: Ms. Richa Sharma

| SECURITIES                                   | Holding |
|----------------------------------------------|---------|
| GOVERNMENT SECURITIES                        | 47.63%  |
| 7.36% GOI 2052 (MD 12/09/2052)               | 26.28%  |
| 7.54% GOI 2036 (MD 23/05/2036)               | 7.37%   |
| 7.25% GOI 2063 (MD 12/06/2063)               | 6.48%   |
| 7.57% GOI (MD 17/06/2033)                    | 3.36%   |
| 8.18% State Developement Loan-Tamilnadu 2028 |         |
| (MD 19/12/2028)                              | 2.70%   |
| 8.30% GOI 2040 (MD 02/07/2040)               | 1.44%   |
| CORPORATE DEBT                               | 48.92%  |