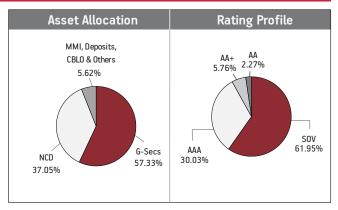

| CORPORATE DEBT                                       | 37.05% |
|------------------------------------------------------|--------|
| 7.39% SBI Cards & Payment Ltd NCD (MD 15/09/2025)    | 4.38%  |
| 7.80% Can Fin Homes Ltd. NCD MD (24/11/2025)         | 4.26%  |
| 7.80% HDFC Bank NCD Aa-010 MD (06/09/2032)(HDFC)     | 3.09%  |
| 5.72% Axis Finance Limited (MD 21/06/24)             | 3.01%  |
| 5.40% Kotak Mahindra Prime Ltd NCD (MD 20/09/2024)   | 2.99%  |
| 6.35% HDB Financial Services Ltd NCD (MD 11/09/2026) | 2.95%  |
| 7.95% Mindspace-Reit NCD MD (27/07/2027)             | 2.05%  |
| 8.83% ONGC Petro Additions Limited                   |        |
| NCD (MD 10/03/2025)                                  | 1.86%  |
| 7.60% Grasim Industries Ltd. NCD (MD 04/06/2024)     | 1.83%  |
| 9.05% Reliance Industries Ltd NCD (MD 17/10/2028)    | 1.34%  |
| Other Corporate Debt                                 | 9.30%  |
| MMI, Deposits, CBLO & Others                         | 5.62%  |

#### Fund Update:

Exposure to G-secs has slightly increased to 57.33% from 57.00% and MMI has decreased to 5.62% from 6.00% on a M0M basis.

Income Advantage fund continues to be predominantly invested in highest rated fixed income instruments.