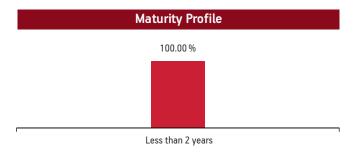

30%                                                                                  |
| Reliance Industries Limited Hindustan Unilever Limited Infosys Limited Nestle India Limited Gail (India) Limited Sun Pharmaceuticals Industries Limited Maruti Suzuki India Limited Ultratech Cement Limited Biocon Limited Larsen And Toubro Limited Other Equity | 8.15%<br>7.64%<br>7.59%<br>6.42%<br>4.20%<br>4.07%<br>3.63%<br>3.61%<br>3.59%<br>44.81% |
| MMI, Deposits, CBLO & Others                                                                                                                                                                                                                                       | 2.69%                                                                                   |









#### Fund Update:

Exposure to equities has increased to 97.30% from 94.61% and MMI has decreased to 2.69% from 5.38% on a MOM basis.

Pure Equity fund maintains a diversified portfolio across various sectors excluding Media, Financial and Liquor sector.

#### **About The Fund** Date of Inception: 09-Mar-12

OBJECTIVE: To provide long-term wealth maximization by managing a well-diversified equity portfolio predominantly comprising of deep value stocks with strong price and earnings momentum.

STRATEGY: To build and manage a well-diversified equity portfolio of value and momentum driven stocks by following a prudent mix of qualitative and quantitative investment factors. This strategy has outperformed the broader market indices over long-term. The fund would seek to identify companies, wh