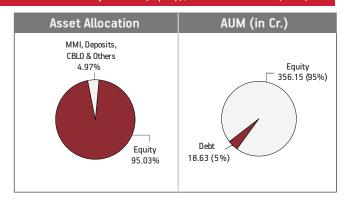

NAV as on 31st August 2023: ₹ 90.7044

BENCHMARK: BSE 100, Crisil Composite Bond Fund Index & Crisil Liquid Fund Index

#### Asset held as on 31st August 2023: ₹ 6033.36 Cr

| SECURITIES                     | Holding |
|--------------------------------|---------|
| GOVERNMENT SECURITIES          | 33.23%  |
| 7.26% GOI 2032 (MD 22/08/2032) | 5.66%   |
| 7.36% GOI 2052 (MD 12/09/2052) | 3.75%   |
| 7.54% GOI 2036 (MD 23/05/2036) | 3.03%   |
| 8.60% GOI 2028 (MD 02/06/2028) | 2.45%   |
| 7.25% GOI 2063 (MD 12/06/2063) | 1.89%   |
| 7.88% GOI 2030 (MD 19/03/2030) | 1.46%   |
| 8.33% GOI 2036 (07/06/2036)    | 1.29%   |
| 6.99% GOI 2051 (MD 15/12/2051) | 1.27%   |
| 7.17% GOI 2028 (MD 08/01/2028) | 1.16%   |
| 7.59% GOI 2026 (MD 11/01/2026) | 0.69%   |
| Other Government Securities    | 10.58%  |
| CORPORATE DERT                 | 30 35%  |