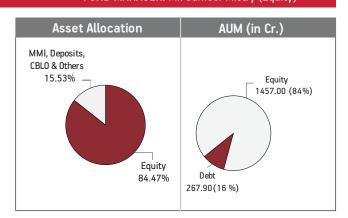

| Other Corporate Debt              | 1.20% |
|-----------------------------------|-------|
| EQUITY                            | 9.53% |
| HDFC Bank Limited                 | 1.23% |
| Reliance Industries Limited       | 0.84% |
| ICICI Bank Limited                | 0.70% |
| Infosys Limited                   | 0.47% |
| ITC Limited                       | 0.43% |
| Larsen And Toubro Limited         | 0.31% |
| Tata Consultancy Services Limited | 0.26% |
| Axis Bank Limited                 | 0.25% |
| Kotak Mahindra Bank Limited       | 0.25% |
| Hindustan Unilever Limited        | 0.23% |
| Other Equity                      | 4.54% |
| MMI, Deposits, CBLO & Others      | 3.35% |

| FOULTY                            | 40.000 |
|-----------------------------------|--------|
| EQUITY                            | 19.95% |
| HDFC Bank Limited                 | 2.37%  |
| Reliance Industries Limited       | 1.65%  |
| ICICI Bank Limited                | 1.46%  |
| Infosys Limited                   | 1.07%  |
| ITC Limited                       | 0.83%  |
| Tata Consultancy Services Limited | 0.72%  |
| Larsen And Toubro Limited         | 0.66%  |
| Axis Bank Limited                 | 0.62%  |
| Hindustan Unilever Limited        | 0.55%  |
| State Bank Of India               | 0.54%  |
| Other Equity                      | 9.48%  |
| MMI, Deposits, CBLO & Others      | 3.67%  |

BENCHMARK: BSE 100, Crisil Composite Bond Fund Index & Crisil Liquid Fund Index

Asset held as on 31st August 2023: ₹ 20.75 Cr

FUND MANAGER: Mr. Sujit Lodha (Equity), Ms. Richa Sharma (Debt)

| SECURI                                                                                                                                                                                                               | TIES                         | Holding                                                                                 |
|----------------------------------------------------------------------------------------------------------------------------------------------------------------------------------------------------------------------|------------------------------|-----------------------------------------------------------------------------------------|
| GOVERNMENT S                                                                                                                                                                                                         | SECURITIES                   | 59.54%                                                                                  |
| 7.38% GOI 2027 (MD 20/06/20<br>7.54% GOI 2036 (MD 23/05/20<br>7.26% GOI 2032 (MD 22/08/20<br>7.36% GOI 2052 (MD 12/09/20<br>7.30% GOI 2053 (MD 19/06/20<br>6.54% GOI 2032 (MD 17/01/20<br>8.28% GOI (MD 15/02/2032)  | 036)<br>032)<br>052)<br>053) | 24.26%<br>12.34%<br>9.69%<br>7.25%<br>2.40%<br>2.31%<br>1.28%                           |
| CORPORAT                                                                                                                                                                                                             | E DEBT                       | 11.97%                                                                                  |
| 5.75% Sundaram Finance Ltd. 1<br>5.65% Bajaj Finance Limited NI<br>8.03% Aditya Birla Finance Ltd                                                                                                                    | CD (MD 10/05/2024)           | 5.24%<br>4.76%                                                                          |
| (MD 24/06/2033)                                                                                                                                                                                                      |                              | 1.98%                                                                                   |
| EQUIT                                                                                                                                                                                                                | Υ                            | 24.77%                                                                                  |
| HDFC Bank Limited Reliance Industries Limited ICICI Bank Limited Infosys Limited ITC Limited Tata Consultancy Services Limited Axis Bank Limited Hindustan Unilever Limited Kotak Mahindra Bank Limited Other Equity | ted                          | 2.96%<br>1.98%<br>1.75%<br>1.45%<br>1.01%<br>0.89%<br>0.80%<br>0.68%<br>0.65%<br>11.79% |

| EQUITY                            | 30.12% |
|-----------------------------------|--------|
| HDFC Bank Limited                 | 3.61%  |
| Reliance Industries Limited       | 2.49%  |
| ICICI Bank Limited                | 2.14%  |
| Infosys Limited                   | 1.57%  |
| ITC Limited                       | 1.18%  |
| Tata Consultancy Services Limited | 1.04%  |
| Larsen And Toubro Limited         | 0.97%  |
| Hindustan Unilever Limited        | 0.94%  |
| Axis Bank Limited                 | 0.80%  |
| Kotak Mahindra Bank Limited       | 0.76%  |
| Other Equity                      | 14.61% |
| MMI, Deposits, CBLO & Others      | 6.31%  |