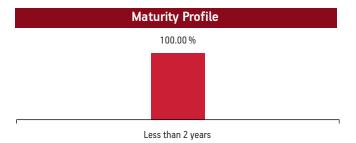

| Maturity (in years) | 0.42  |
|---------------------|-------|
| Yield to Maturity   | 7.40% |
| Modified Duration   | 0.24  |
| Maturity Profile    | •     |
| 100.00 %            |       |
|                     |       |
|                     |       |
|                     |       |

#### Fund Update:

The average maturity of the fund has slightly decreased to 0.42 years from 0.45 years on a M0M basis.

Less than 2 years

Liquid plus fund continues to be predominantly invested in highest rated fixed income instruments.