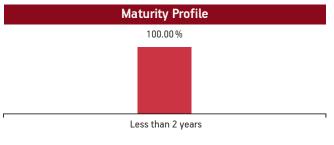

| Maturity (in years) | 0.42  |
|---------------------|-------|
| Yield to Maturity   | 7.40% |
| Modified Duration   | 0.24  |
| Maturity Profile    | •     |
| 100.00 %            |       |
|                     |       |
|                     |       |
|                     |       |

#### Fund Update:

The average maturity of the fund has slightly decreased to 0.42 years from 0.45 years on a M0M basis.

Less than 2 years

Liquid plus fund continues to be predominantly invested in highest rated fixed income instruments.