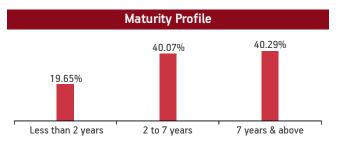

30.12% |
|-----------------------------------|--------|
| HDFC Bank Limited                 | 3.61%  |
| Reliance Industries Limited       | 2.49%  |
| ICICI Bank Limited                | 2.14%  |
| Infosys Limited                   | 1.57%  |
| ITC Limited                       | 1.18%  |
| Tata Consultancy Services Limited | 1.04%  |
| Larsen And Toubro Limited         | 0.97%  |
| Hindustan Unilever Limited        | 0.94%  |
| Axis Bank Limited                 | 0.80%  |
| Kotak Mahindra Bank Limited       | 0.76%  |
| Other Equity                      | 14.61% |
| MMI, Deposits, CBLO & Others      | 6.31%  |

Refer annexure for complete portfolio details.



| Maturity (in years) | 8.40  |
|---------------------|-------|
| Yield to Maturity   | 7.46% |
| Modified Duration   | 4.84  |



#### **Fund Update:**

Exposure to equities has slightly decreased to 30.12% from 30.43% and MMI has decreased to 6.31% from 7.06% on a M0M basis.

 $\label{lem:entropy} Enhancer fund continues to be predominantly invested in highest rated fixed income instruments.$ 

#### **About The Fund**

#### Date of Inception: 23-Feb-04

OBJECTIVE: To achieve optimum balance between growth and stability to provide long-term capital appreciation with balanced level of risk by investing in fixed income securities and high quality equity security. This fund option is for those who are willing to take average to high level of risk to earn attractive returns over a long period of time.

STRATEGY: To invest into fixed income securities & maintaining diversified equity portfolio along with active fund man