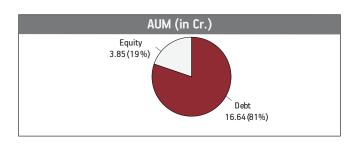

#### Asset held as on 31st August 2023: ₹ 243.91 Cr

| Aug Feb-1 Aug Feb-2 Aug Feb-2 Aug Feb-2 Aug Feb-2 Aug Feb-2 Aug Aug |         |
|---------------------------------------------------------------------|---------|
| SECURITIES                                                          | Holding |
| GOVERNMENT SECURITIES                                               | 6.71%   |
| 7.70% Tamil Nadu SDL Uday 2024 (MD 22/02/2024)                      | 3.70%   |
| 364 Days TBill (MD 07/03/2024)                                      | 1.98%   |
| 9.11% Madhya Pradesh SDL 2024 (MD 28/05/2024)                       | 1.04%   |

| 9.11% Madhya Pradesh SDL 2024 (MD 28/05/2024)               | 1.04%  |
|-------------------------------------------------------------|--------|
| CORPORATE DEBT                                              | 66.46% |
| 5.27% NABARD NCD (MD 29/04/2024)                            | 8.08%  |
| 4.50% ONGC NCD (MD 09/02/2024)                              | 7.70%  |
| 7.25% Larsen & Toubro Ltd NCD (MD 06/05/2024)               | 6.95%  |
| 6.8975% LIC Housing Finance Ltd NCD (MD 16/11/2023)         | 6.14%  |
| 5.78% NTPC Ltd NCD (MD 29/04/2024)                          | 6.08%  |
| 7.60% Axis Bank Ltd NCD (MD 20/10/2023)                     | 5.94%  |
| 7.28% HDFC Bank. NCD Aa-007 MD (01/03/2024)(HDFC)           | 4.09%  |
| 5.69% Rec Limited NCD (MD 30/09/2023)                       | 4.09%  |
| 5.74% Rural Electrification Corpn. Ltd. NCD (MD 20/06/2024) | 3.23%  |
| 5.32% LIC Housing Finance Ltd NCD (MD 30/11/2023)           | 2.45%  |
| Other Corporate Debt                                        | 11.70% |
| MMI, Deposits, CBLO & Others                                | 26.83% |