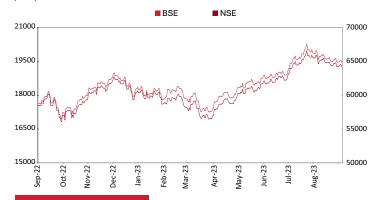

#### **Outlook for Equities**

The Nifty declined 2.5% in the month of August'23 as almost all globally markets corrected on weak macro data from US, Eurozone and China. Mid-cap and Small-cap indices outperformed the large-cap and were up 3.7% and 4.6% respectively. US and Eurozone manufacturing PMI remains weak, below the 50 mark indicating contraction. Weakness in global demand has hampered China's export growth as it fell sharply (down 14.5%) in July'23.

On the domestic front, India's GDP rose by 7.8% in Q1FY24, following 6.1% growth in Q4FY23, thus remaining the fastest growing major economy. Support to growth was provided by private consumption and investment. Government has announced a Rs 200/cylinder (~18%) cut in prices of LPG (cooking gas) for all 330 million consumers. South-West monsoon was 11% lower than the long term average till 1st Sepetmber'23. RBI in its August'23 monetary policy kept the repo rate and stance unchanged. FIIs remained net buyers in the month of August'23 to the tune of \$1.7bn. DIIs also turned buyers in the month of August'23 to the tune of \$3bn.

We expect Nifty corporate earnings to grow at around 14% CAGR from FY23-25. Nifty is currently trading at ~18.5x FY25e P/E, post the run up in over last 5-6 months. We believe that markets will consolidate for some time before the next upmove. Investors can continue to invest in equities from a long-term perspective.

| INDEX     | 31-Aug-23              | 31-Jul-23 | % Change |  |
|-----------|------------------------|-----------|----------|--|
| Nifty     | 19253.80               | 19753.80  | -2.53%   |  |
| Sensex    | 64831.41               | 66527.67  | -2.55%   |  |
| BSE 100   | <b>SE 100</b> 19764.93 |           | -1.91%   |  |
| Dow Jones | Dow Jones 34939,44     |           | -1.74%   |  |
| Nikkei    | 32619.34               | 33172.22  | -1.67%   |  |
| Hang Seng | 18382.06               | 20078.94  | -8.45%   |  |
| Nasdaq    | 14085.77               | 14346.02  | -1.81%   |  |