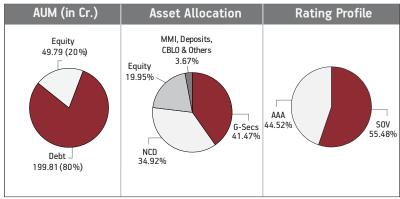

NAV as on 31st August 2023: ₹ 79.0375

BENCHMARK: BSE 100, Crisil Composite Bond Fund Index & Crisil Liquid Fund Index

Asset held as on 31st August 2023: ₹ 249.60 Cr

FUND MANAGER: Mr. Sujit Lodha (Equity), Ms. Richa Sharma (Debt)

|                                                                                                                                                                                                                                                         | •                                                                     |
|---------------------------------------------------------------------------------------------------------------------------------------------------------------------------------------------------------------------------------------------------------|-----------------------------------------------------------------------|
| SECURITIES                                                                                                                                                                                                                                              | Holding                                                               |
| GOVERNMENT SECURITIES                                                                                                                                                                                                                                   | 41.47%                                                                |
| 7.36% GOI 2052 (MD 12/09/2052) 7.54% GOI 2036 (MD 23/05/2036) 7.26% GOI 2032 (MD 22/08/2032) 6.54% GOI 2032 (MD 17/01/2032) 7.88% GOI 2030 (MD 19/03/2030) 8.30% GOI 2040 (MD 02/07/2040) 7.38% GOI 2027 (MD 20/06/2027) 7.30% GOI 2053 (MD 19/06/2053) | 13.27%<br>9.03%<br>8.05%<br>4.23%<br>4.15%<br>1.54%<br>0.61%<br>0.60% |
| CORPORATE DEBT                                                                                                                                                                                                                                          | 34.92%                                                                |
| 5.70% Kotak Mahindra Prime Ltd NCD (MD 19/07/2024) 7.10% NABARD GOI Fully Serviced NCD (MD 08/02/2030) 6.00% HDFC Bank. NCD Z-001 MD (29/05/2026)(HDFC) 9.25% Power Grid Corporation Ltd NCD (MD 09/03/2027) 8.12% Export Import Bank Of India NCD      | 7.89%<br>5.90%<br>5.77%<br>3.36%                                      |
| (MD 25/04/2031) Sr-T02<br>8.85% Axis Bank NCD (MD 05/12/2024)<br>8.29% MTNL NCD (MD 28/11/2024) Series Iv-D 2014                                                                                                                                        | 2.06%<br>2.03%<br>2.02%                                               |
| 8 45% HUFL BANK NUU MU (18/U5/ZUZb)                                                                                                                                                                                                                     |                                                                       |
| 8.45% HDFC Bank. NCD MD (18/05/2026)<br>(Series P - 012)(HDFC)<br>9.39% Power Finance Corporation Ltd NCD                                                                                                                                               | 1.63%                                                                 |

| FOULTY                            | 40.000 |
|-----------------------------------|--------|
| EQUITY                            | 19.95% |
| HDFC Bank Limited                 | 2.37%  |
| Reliance Industries Limited       | 1.65%  |
| ICICI Bank Limited                | 1.46%  |
| Infosys Limited                   | 1.07%  |
| ITC Limited                       | 0.83%  |
| Tata Consultancy Services Limited | 0.72%  |
| Larsen And Toubro Limited         | 0.66%  |
| Axis Bank Limited                 | 0.62%  |
| Hindustan Unilever Limited        | 0.55%  |
| State Bank Of India               | 0.54%  |
| Other Equity                      | 9.48%  |
| MMI, Deposits, CBLO & Others      | 3.67%  |

### Fund Update:

Exposure to NCD has decreased to 34.92% from 36.79% and MMI has increased to 3.67% from 2.40% on a MOM basis.

Builder fund continues to be predominantly invested in highest rated fixed income instruments.