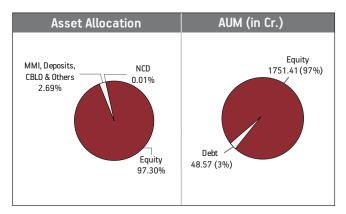

97.30%                                                                                  |
| Reliance Industries Limited Hindustan Unilever Limited Infosys Limited Nestle India Limited Gail (India) Limited Sun Pharmaceuticals Industries Limited Maruti Suzuki India Limited Ultratech Cement Limited Biocon Limited Larsen And Toubro Limited Other Equity | 8.15%<br>7.64%<br>7.59%<br>6.42%<br>4.20%<br>4.07%<br>3.63%<br>3.61%<br>3.59%<br>44.81% |
| MMI, Deposits, CBLO & Others                                                                                                                                                                                                                                       | 2.69%                                                                                   |









#### Fund Update:

Exposure to equities has increased to 97.30% from 94.61% and MMI has decreased to 2.69% from 5.38% on a MOM basis.

Pure Equity fund maintains a diversified portfolio across various sectors excluding Media, Financial and Liquor sector.

#### **About The Fund** Date of Inception: 09-Mar-12

OBJECTIVE: To provide long-term wealth maximization by managing a well-diversified equity portfolio predominantly comprising of deep value stocks with strong price and earnings momentum.

STRATEGY: To build and manage a well-diversified equity portfolio of value and momentum driven stocks by following a prudent mix of qualitative and quantitative investment factors. This strategy has outperformed the broader market indices over long-term. The fund would seek to identify companies