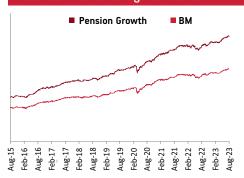

#### Figures in percentage (%)

| Returns  | Period          | Pension - Nourish | вм   | Pension - Growth | вм   | Pension - Enrich | вм    |
|----------|-----------------|-------------------|------|------------------|------|------------------|-------|
|          | 1 month         | 0.36              | 0.25 | 0.11             | 0.00 | -0.27            | -0.32 |
| Absolute | 3 months        | 1.03              | 1.11 | 1.50             | 1.47 | 2.13             | 1.84  |
|          | 6 months        | 4.87              | 4.60 | 5.87             | 5.41 | 7.04             | 6.16  |
|          | 1 Year          | 6.51              | 5.93 | 7.33             | 6.12 | 7.61             | 6.03  |
|          | 2 Years         | 4.63              | 3.73 | 5.10             | 3.99 | 5.05             | 4.02  |
| 0.1.05   | 3 Years         | 6.08              | 5.19 | 7.97             | 6.68 | 9.41             | 8.24  |
| CAGR     | 4 Years         | 7.02              | 6.11 | 8.34             | 7.17 | 9.42             | 8.10  |
|          | 5 Years         | 7.88              | 6.75 | 8.63             | 7.18 | 8.81             | 7.24  |
|          | Since Inception | 8.15              | 7.17 | 9.78             | 8.14 | 10.86            | 9.25  |