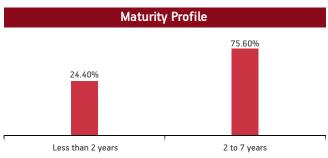

| Maturity (in years) | 3.01  |
|---------------------|-------|
| Yield to Maturity   | 7.53% |
| Modified Duration   | 2.50  |

#### Fund Update:

The average maturity of the fund has slightly decreased to 3.01 years from 3.05 years on a MOM basis.

Assure fund continues to be predominantly invested in highest rated fixed income instruments.