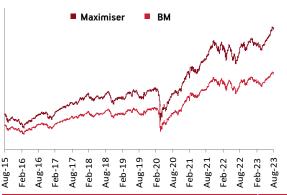

vestments in short term money market instruments.

**STRATEGY:** To build and actively manage a well-diversified equity portfolio of value and growth driven stocks by following a research focused investment approach. While appreciating the high risk associated with equities, the fund would attempt to maximize the risk-return pay off for the long-term advantage of the policyholders. The fund will also explore the option of having exposure to quality mid cap stocks. The non-equity portion of the fund will be invested in good rated (P1/A1 & above) money market instruments and fixed deposits. The fund will also maintain a reasonable level of liquidity.

NAV as on 31st August 2023: ₹ 52.4265

BENCHMARK: BSE 100 & Crisil Liquid Fund Index

#### Asset held as on 31st August 2023: ₹ 2576.85 Cr





| SECURITIES                        | Holding |
|-----------------------------------|---------|
| EQUITY                            | 90.29%  |
| HDFC Bank Limited                 | 9.34%   |
| Reliance Industries Limited       | 8.34%   |
| ICICI Bank Limited                | 5.89%   |
| Infosys Limited                   | 5.50%   |
| Tata Consultancy Services Limited | 3.52%   |
| Larsen And Toubro Limited         | 3.33%   |
| ITC Limited                       | 3.30%   |
| Hindustan Unilever Limited        | 2.97%   |
| Bharti Airtel Limited             | 2.15%   |
| Kotak Mahindra Bank Limited       | 2.05%   |
| Other Equity                      | 43.91%  |
| MMI, Deposits, CBLO & Others      | 9.71%   |









#### Less than 2 years

#### Fund Update:

Exposure to equities has i