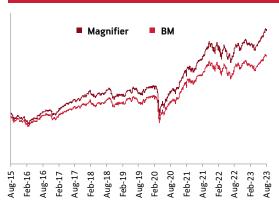

.33% on a MOM basis. Creator fund continues to be predominantly invested in large cap stocks and maintains a well diversified portfolio with investments made across various sectors.

1.24%

23.76%

2.12%

**About The Fund** Date of Inception: 12-Aug-04

**OBJECTIVE:** To maximize wealth by actively managing a diversified equity portfolio.

STRATEGY: To invest in high quality equity security to provide long-term capital appreciation with high level of risk. This fund is suitable for those who want to have wealth maximization over long-term period with equity market dynamics.

#### NAV as on 31st August 2023: ₹ 97.8967

#### BENCHMARK: BSE 100 & Crisil Liquid Fund Index

#### Asset held as on 31st August 2023: ₹ 1166.52 Cr

FUND MANAGER: Mr. Bhaumik Bhatia (Equity), Ms. Richa Sharma (Debt)





| SECURITIES                                                                                                                                                                                                                                                           | Holding                                   |
|----------------------------------------------------------------------------------------------------------------------------------------------------------------------------------------------------------------------------------------------------------------------|-------------------------------------------|
| GOVERNMENT SECURITIES