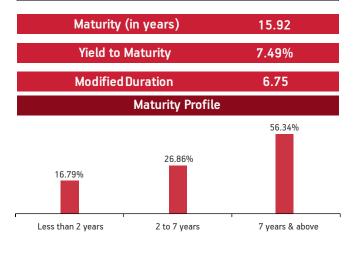

| Maturity (in years) | 14.73 |
|---------------------|-------|
|                     |       |
| Yield to Maturity   | 7.59% |
|                     |       |
| Modified Duration   | 6.84  |
|                     |       |

#### **Fund Update:**

Exposure to G-secs has increased to 47.63% from 45.18% and MMI has decreased to 3.45% to 4.13% on a M0M basis.

Income Advantage Guaranteed fund continues to be predominantly invested in highest rated fixed income instruments.