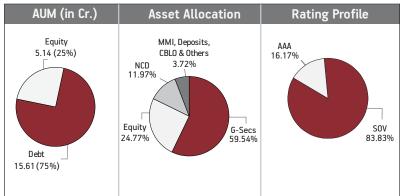

BENCHMARK: BSE 100, Crisil Composite Bond Fund Index & Crisil Liquid Fund Index

Asset held as on 31st August 2023: ₹ 20.75 Cr

FUND MANAGER: Mr. Sujit Lodha (Equity), Ms. Richa Sharma (Debt)

| SECURI                                                                                                                                                                                                               | TIES                         | Holding                                                                                 |
|----------------------------------------------------------------------------------------------------------------------------------------------------------------------------------------------------------------------|------------------------------|-----------------------------------------------------------------------------------------|
| GOVERNMENT S                                                                                                                                                                                                         | SECURITIES                   | 59.54%                                                                                  |
| 7.38% GOI 2027 (MD 20/06/20<br>7.54% GOI 2036 (MD 23/05/20<br>7.26% GOI 2032 (MD 22/08/20<br>7.36% GOI 2052 (MD 12/09/20<br>7.30% GOI 2053 (MD 19/06/20<br>6.54% GOI 2032 (MD 17/01/20<br>8.28% GOI (MD 15/02/2032)  | 036)<br>032)<br>052)<br>053) | 24.26%<br>12.34%<br>9.69%<br>7.25%<br>2.40%<br>2.31%<br>1.28%                           |
| CORPORAT                                                                                                                                                                                                             | E DEBT                       | 11.97%                                                                                  |
| 5.75% Sundaram Finance Ltd. 1<br>5.65% Bajaj Finance Limited NI<br>8.03% Aditya Birla Finance Ltd                                                                                                                    | CD (MD 10/05/2024)           | 5.24%<br>4.76%                                                                          |
| (MD 24/06/2033)                                                                                                                                                                                                      |                              | 1.98%                                                                                   |
| EQUIT                                                                                                                                                                                                                | Υ                            | 24.77%                                                                                  |
| HDFC Bank Limited Reliance Industries Limited ICICI Bank Limited Infosys Limited ITC Limited Tata Consultancy Services Limited Axis Bank Limited Hindustan Unilever Limited Kotak Mahindra Bank Limited Other Equity | ted                          | 2.96%<br>1.98%<br>1.75%<br>1.45%<br>1.01%<br>0.89%<br>0.80%<br>0.68%<br>0.65%<br>11.79% |

| Maturity (in years) | 9.12  |  |
|---------------------|-------|--|
| Yield to Maturity   | 7.35% |  |
| Modified Duration   | 5.30  |  |
| Maturity Profile    |       |  |

#### Fund Update:

Exposure to equities has decreased to 24.77% from 25.11% and MMI has slightly decreased to 3.72% from 3.80% on a MOM basis.

Balancer fund continues to be predominantly invested in highest rated fixed income instruments.