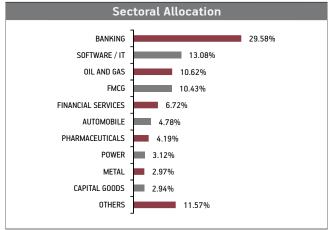

|                             |           |                  | o El N    |                                   |           |                          |                              |
|-----------------------------|-----------|------------------|-----------|-----------------------------------|-----------|--------------------------|------------------------------|
| Fund Name                   | Weightage | Index            | Weightage | Index                             | Weightage | Index                    | SFIN                         |
| Liquid Plus                 | -         | -                | -         | -                                 | 100%      | Crisil Liquid Fund Index | ULIF02807/10/11BSLLIQPLUS109 |
| Assure                      | -         | -                | 100%      | Crisil Short Term Bond Fund Index | -         | -                        | ULIF01008/07/05BSLIASSURE109 |
| Income Advantage            | -         | -                | 80%       | Crisil Composite Bond Fund Index  | 20%       | Crisil Liquid Fund Index | ULIF01507/08/08BSLIINCADV109 |
| Income Advantage Guaranteed | -         | -                | 80%       | Crisil Composite Bond Fund Index  | 20%       | Crisil Liquid            | ULIF03127/08/13BSLIINADGT109 |
| Protector                   | 10%       | BSE 100          | 80%       | Crisil Composite Bond Fund Index  | 10%       | Fund Index               | ULIF00313/03/01BSLPROTECT109 |
| Builder                     | 20%       | BSE 100          | 70%       | Crisil Composite Bond Fund Index  | 10%       | Crisil Liquid Fund Index | ULIF00113/03/01BSLBUILDER109 |
| Balancer                    | 25%       | BSE 100          | 65%       | Crisil Composite Bond Fund Index  | 10%       | Crisil Liquid Fund Index | ULIF00931/05/05BSLBALANCE109 |
| Enhancer                    | 30%       | BSE 100          | 60%       | Crisil Composite Bond Fund Index  | 10%       | Crisil Liquid Fund Index | ULIF00213/03/01BSLENHANCE109 |
| Creator                     | 50%       | BSE 100          | 40%       | Crisil Composite Bond Fund Index  | 10%       | Crisil Liquid Fund Index | ULIF00704/02/04BSLCREATOR109 |
| Magnifier                   | 85%       | BSE 100          | -         | -                                 | 15%       | Crisil Liquid Fund Index | ULIF00826/06/04BSLIIMAGNI109 |
| Maximiser                   | 90%       | BSE 100          | -         | -                                 | 10%       | Crisil Liquid Fund Index | ULIF01101/06/07BSLIINMAXI109 |
| Maximiser Guaranteed        | -         | -                | -         | -                                 | -         | Crisil Liquid Fund Index | ULIF03027/08/13BSLIMAXGT109  |
| Super 20                    | 90%       | BSE Sensex       | -         | _                                 | 10%       | -                        | ULIF01723/06/09BSLSUPER20109 |
| Multiplier                  | 90%       | Nifty Midcap 100 | -         | -                                 | 10%       | Crisil Liquid Fund Index | ULIF01217/10/07BSLINMULTI109 |
| Pure Equity                 | -         | -                | -         | -                                 | -         | Crisil Liquid Fund Index | ULIF02707/10/11BSLIPUREEQ109 |
| Value & Momentum            | 90%       | BSE 100          | -         | -                                 | 10%       | -                        | ULIF02907/10/11BSLIVALUEM109 |
| Asset Allocation            | -         | -                | -         | -                                 | -         | Crisil Liquid Fund Index | ULIF03430/10/14BSLIASTALC109 |
| MNC                         | -         | -                | -         | -                                 | -         | -                        | ULIF03722/06/18ABSLIMUMNC109 |
| Capped Nifty Index          | -         | -                | -         | -                                 | -         | -                        | ULIF03530/10/14BSLICNFIDX109 |