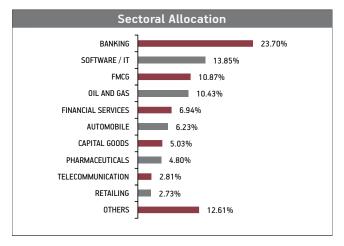

| Other Corporate Debt              | 1.20% |
|-----------------------------------|-------|
| EQUITY                            | 9.53% |
| HDFC Bank Limited                 | 1.23% |
| Reliance Industries Limited       | 0.84% |
| ICICI Bank Limited                | 0.70% |
| Infosys Limited                   | 0.47% |
| ITC Limited                       | 0.43% |
| Larsen And Toubro Limited         | 0.31% |
| Tata Consultancy Services Limited | 0.26% |
| Axis Bank Limited                 | 0.25% |
| Kotak Mahindra Bank Limited       | 0.25% |
| Hindustan Unilever Limited        | 0.23% |
| Other Equity                      | 4.54% |
| MMI, Deposits, CBLO & Others      | 3.35% |