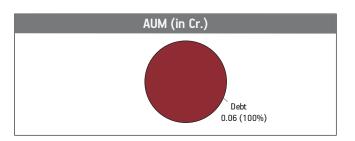

#### Asset held as on 31st August 2023: ₹ 243.91 Cr

| Aug Feb-1 Aug Feb-2 Aug Feb-2 Aug Feb-2 Aug Feb-2 Aug Feb-2 Aug Aug |         |
|---------------------------------------------------------------------|---------|
| SECURITIES                                                          | Holding |
| GOVERNMENT SECURITIES                                               | 6.71%   |
| 7.70% Tamil Nadu SDL Uday 2024 (MD 22/02/2024)                      | 3.70%   |
| 364 Days TBill (MD 07/03/2024)                                      | 1.98%   |
| 9.11% Madhya Pradesh SDL 2024 (MD 28/05/2024)                       | 1.04%   |

| 9.11% Madhya Pradesh SDL 2024 (MD 28/05/2024)               | 1.04%  |
|-------------------------------------------------------------|--------|
| CORPORATE DEBT                                              | 66.46% |
| 5.27% NABARD NCD (MD 29/04/2024)                            | 8.08%  |
| 4.50% ONGC NCD (MD 09/02/2024)                              | 7.70%  |
| 7.25% Larsen & Toubro Ltd NCD (MD 06/05/2024)               | 6.95%  |
| 6.8975% LIC Housing Finance Ltd NCD (MD 16/11/2023)         | 6.14%  |
| 5.78% NTPC Ltd NCD (MD 29/04/2024)                          | 6.08%  |
| 7.60% Axis Bank Ltd NCD (MD 20/10/2023)                     | 5.94%  |
| 7.28% HDFC Bank. NCD Aa-007 MD (01/03/2024)(HDFC)           | 4.09%  |
| 5.69% Rec Limited NCD (MD 30/09/2023)                       | 4.09%  |
| 5.74% Rural Electrification Corpn. Ltd. NCD (MD 20/06/2024) | 3.23%  |
| 5.32% LIC Housing Finance Ltd NCD (MD 30/11/2023)           | 2.45%  |
| Other Corporate Debt                                        | 11.70% |
| MMI, Deposits, CBLO & Others                                | 26.83% |