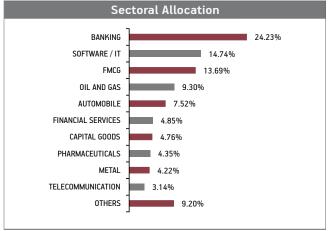

--|
|     |       |         |          |         |          |         |

| SECURITIES                        | Holding |
|-----------------------------------|---------|
| EQUITY                            | 99.59%  |
| HDFC Bank Limited                 | 8.60%   |
| Reliance Industries Limited       | 7.81%   |
| ICICI Bank Limited                | 6.92%   |
| Infosys Limited                   | 6.49%   |
| ITC Limited                       | 5.63%   |
| Larsen And Toubro Limited         | 4.74%   |
| Tata Consultancy Services Limited | 4.28%   |
| Hindustan Unilever Limited        | 3.25%   |
| Bharti Airtel Limited             | 3.12%   |
| Axis Bank Limited                 | 2.74%   |
| Other Equity                      | 46.01%  |
| MMI, Deposits, CBLO & Others      | 0.41%   |









#### Fund Update:

Exposure to equities has slightly increased to 99.59% from 99.43% and MMI has slightly decreased to 0.41% from 0.57% on a MOM basis.

Capped Nifty Index fund continues to be invested in all equity shares forming part of the nifty index.

About The Fund \_\_\_\_\_ Date of Inception: 24-Sep-15

**OBJECTIVE:** To provide capital appreciation by investing in a suitable mix of cash, debt and equities. The investment strategy will involve a flexible policy for allocating assets among equities, bonds and cash.

**STRATEGY:** To appropriately allocate money between equity, debt and money market instruments, to take advantage of the movement of asset prices resulting from changing financial and economic conditions.

#### NAV as on 31st August 2023: ₹ 22.4492

#### Asset held as