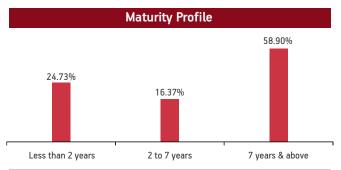

|                             |           |                  | o El N    |                                   |           |                          |                              |
|-----------------------------|-----------|------------------|-----------|-----------------------------------|-----------|--------------------------|------------------------------|
| Fund Name                   | Weightage | Index            | Weightage | Index                             | Weightage | Index                    | SFIN                         |
| Liquid Plus                 | -         | -                | -         | -                                 | 100%      | Crisil Liquid Fund Index | ULIF02807/10/11BSLLIQPLUS109 |
| Assure                      | -         | -                | 100%      | Crisil Short Term Bond Fund Index | -         | -                        | ULIF01008/07/05BSLIASSURE109 |
| Income Advantage            | -         | -                | 80%       | Crisil Composite Bond Fund Index  | 20%       | Crisil Liquid Fund Index | ULIF01507/08/08BSLIINCADV109 |
| Income Advantage Guaranteed | -         | -                | 80%       | Crisil Composite Bond Fund Index  | 20%       | Crisil Liquid            | ULIF03127/08/13BSLIINADGT109 |
| Protector                   | 10%       | BSE 100          | 80%       | Crisil Composite Bond Fund Index  | 10%       | Fund Index               | ULIF00313/03/01BSLPROTECT109 |
| Builder                     | 20%       | BSE 100          | 70%       | Crisil Composite Bond Fund Index  | 10%       | Crisil Liquid Fund Index | ULIF00113/03/01BSLBUILDER109 |
| Balancer                    | 25%       | BSE 100          | 65%       | Crisil Composite Bond Fund Index  | 10%       | Crisil Liquid Fund Index | ULIF00931/05/05BSLBALANCE109 |
| Enhancer                    | 30%       | BSE 100          | 60%       | Crisil Composite Bond Fund Index  | 10%       | Crisil Liquid Fund Index | ULIF00213/03/01BSLENHANCE109 |
| Creator                     | 50%       | BSE 100          | 40%       | Crisil Composite Bond Fund Index  | 10%       | Crisil Liquid Fund Index | ULIF00704/02/04BSLCREATOR109 |
| Magnifier                   | 85%       | BSE 100          | -         | -                                 | 15%       | Crisil Liquid Fund Index | ULIF00826/06/04BSLIIMAGNI109 |
| Maximiser                   | 90%       | BSE 100          | -         | -                                 | 10%       | Crisil Liquid Fund Index | ULIF01101/06/07BSLIINMAXI109 |
| Maximiser Guaranteed        | -         | -                | -         | -                                 | -         | Crisil Liquid Fund Index | ULIF03027/08/13BSLIMAXGT109  |
| Super 20                    | 90%       | BSE Sensex       | -         | _                                 | 10%       | -                        | ULIF01723/06/09BSLSUPER20109 |
| Multiplier                  | 90%       | Nifty Midcap 100 | -         | -                                 | 10%       | Crisil Liquid Fund Index | ULIF01217/10/07BSLINMULTI109 |
| Pure Equity                 | -         | -                | -         | -                                 | -         | Crisil Liquid Fund Index | ULIF02707/10/11BSLIPUREEQ109 |
| Value & Momentum            | 90%       | BSE 100          | -         | -                                 | 10%       | -                        | ULIF02907/10/11BSLIVALUEM109 |
| Asset Allocation            | -         | -                | -         | -                                 | -         | Crisil Liquid Fund Index | ULIF03430/10/14BSLIASTALC109 |
| MNC                         | -         | -                | -         | -                                 | -         | -                        | ULIF03722/06/18ABSLIMUMNC109 |
| Capped Nifty Index          | -         | -                | -         | -                                 | -         | -                        | ULIF03530/10/14BSLICNFIDX109 |