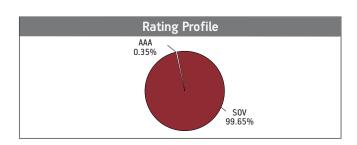

|
| HDFC Bank Limited ICICI Bank Limited Infosys Limited ITC Limited Tata Consultancy Services Limited Bank Of Maharashtra Supriya Lifescience Limited Bajaj Electricals Limited | 9.14%<br>7.91%<br>6.20%<br>3.57%<br>3.43%<br>3.27%<br>3.09%<br>2.99% |
| State Bank Of India<br>Hindustan Unilever Limited<br>Other Equity                                                                                                            | 2.91%<br>2.88%<br>52.53%                                             |
| MMI Denosite CRI O & Others                                                                                                                                                  | 2 070/                                                               |







#### Fund Update:

Exposure to equities has slightly increased to 97.93% from 97.65% and MMI has slightly decreased to 2.07% from 2.35% on a MOM basis.

Value & Momentum fund is predominantly invested in quality midcap stocks complying with value criteria.

**About The Fund** Date of Inception: 24-Sep-15

OBJECTIVE: To provide capital appreciation by investing in a portfolio of equity shares that form part of a capped nifty Index.

STRATEGY: To invest in all the equity shares that form part of the Capped Nifty in the same proportion as the Capped Nifty. The Capped Nifty Index will have all 50 companies that form part of Nifty index and will be rebalanced on a quarterly basis. The index composition will change with every change in the price of Nifty constituents. Rebalancing to meet the