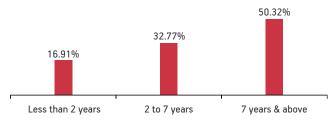

Refer annexure for complete portfolio details.

| Maturity (in years) | 8.40  |
|---------------------|-------|
| Yield to Maturity   | 7.46% |
| Modified Duration   | 4.84  |