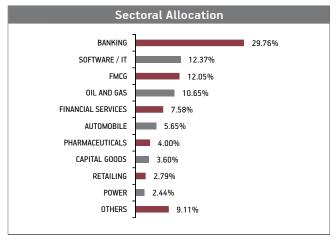

| 21.22% |
| FOLITY                                             | 30 12% |

| EQUITY                            | 30.12% |
|-----------------------------------|--------|
| HDFC Bank Limited                 | 3.61%  |
| Reliance Industries Limited       | 2.49%  |
| ICICI Bank Limited                | 2.14%  |
| Infosys Limited                   | 1.57%  |
| ITC Limited                       | 1.18%  |
| Tata Consultancy Services Limited | 1.04%  |
| Larsen And Toubro Limited         | 0.97%  |
| Hindustan Unilever Limited        | 0.94%  |
| Axis Bank Limited                 | 0.80%  |
| Kotak Mahindra Bank Limited       | 0.76%  |
| Other Equity                      | 14.61% |
| MMI, Deposits, CBLO & Others      | 6.31%  |

Refer annexure for complete portfolio details.



| Maturity (in years) | 8.40  |
|---------------------|-------|
| Yield to Maturity   | 7.46% |
| Modified Duration   | 4.84  |



#### **Fund Update:**

Exposure to equities has slightly decreased to 30.12% from 30.43% and MMI has decreased to 6.31% from 7.06% on a M0M basis.

 $\label{lem:entropy} Enhancer fund continues to be predominantly invested in highest rated fixed income instruments.$ 

#### **About The Fund**

#### Date of Inception: 23-Feb-04

OBJECTIVE: To achieve optimum balance between growth and stability to provide long-term capital appreciation with balanced level of risk by investing in fixed income securities and high quality equity security. This fund option is for those who are willing to take average to high level of risk to earn attractive returns over a long peri