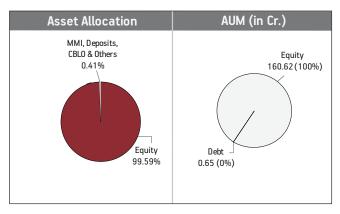

----|
|     |       |         |          |         |          |         |

| SECURITIES                        | Holding |
|-----------------------------------|---------|
| EQUITY                            | 99.59%  |
| HDFC Bank Limited                 | 8.60%   |
| Reliance Industries Limited       | 7.81%   |
| ICICI Bank Limited                | 6.92%   |
| Infosys Limited                   | 6.49%   |
| ITC Limited                       | 5.63%   |
| Larsen And Toubro Limited         | 4.74%   |
| Tata Consultancy Services Limited | 4.28%   |
| Hindustan Unilever Limited        | 3.25%   |
| Bharti Airtel Limited             | 3.12%   |
| Axis Bank Limited                 | 2.74%   |
| Other Equity                      | 46.01%  |
| MMI, Deposits, CBLO & Others      | 0.41%   |









#### Fund Update:

Exposure to equities has slightly increased to 99.59% from 99.43% and MMI has slightly decreased to 0.41% from 0.57% on a MOM basis.

Capped Nifty Index fund continues to be invested in all equity shares forming part of the nifty index.

About The Fund \_\_\_\_\_ Date of Inception: 24-Sep-15

**OBJECTIVE:** To provide capital appreciation by investing in a suitable mix of cash, debt and equities. The investment strategy will involve a flexible policy for allocating assets among equities, bonds and cash.

**STRATEGY:** To appropriately allocate money between equity, debt and money market instruments, to take advantage of the movement of asset prices resulting from changing financial and economic conditions.

#### NAV as on 31st August 2023: ₹ 22.4492

#### Asset held