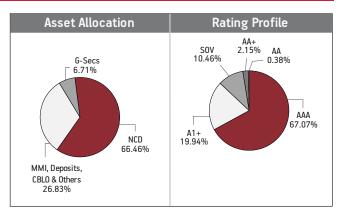

#### Fund Update:

The average maturity of the fund has slightly decreased to 3.01 years from 3.05 years on a MOM basis.

Assure fund continues to be predominantly invested in highest rated fixed income instruments.

| 9.11% Madhya Pradesh SDL 2024 (MD 28/05/2024)               | 1.04%  |
|-------------------------------------------------------------|--------|
| CORPORATE DEBT                                              | 66.46% |
| 5.27% NABARD NCD (MD 29/04/2024)                            | 8.08%  |
| 4.50% ONGC NCD (MD 09/02/2024)                              | 7.70%  |
| 7.25% Larsen & Toubro Ltd NCD (MD 06/05/2024)               | 6.95%  |
| 6.8975% LIC Housing Finance Ltd NCD (MD 16/11/2023)         | 6.14%  |
| 5.78% NTPC Ltd NCD (MD 29/04/2024)                          | 6.08%  |
| 7.60% Axis Bank Ltd NCD (MD 20/10/2023)                     | 5.94%  |
| 7.28% HDFC Bank. NCD Aa-007 MD (01/03/2024)(HDFC)           | 4.09%  |
| 5.69% Rec Limited NCD (MD 30/09/2023)                       | 4.09%  |
| 5.74% Rural Electrification Corpn. Ltd. NCD (MD 20/06/2024) | 3.23%  |
| 5.32% LIC Housing Finance Ltd NCD (MD 30/11/2023)           | 2.45%  |
| Other Corporate Debt                                        | 11.70% |
| MMI, Deposits, CBLO & Others                                | 26.83% |