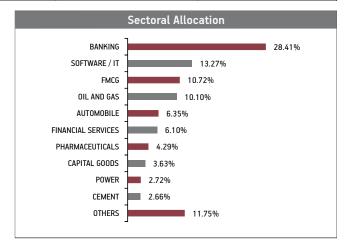

| EQUITY                            | 30.12% |
|-----------------------------------|--------|
| HDFC Bank Limited                 | 3.61%  |
| Reliance Industries Limited       | 2.49%  |
| ICICI Bank Limited                | 2.14%  |
| Infosys Limited                   | 1.57%  |
| ITC Limited                       | 1.18%  |
| Tata Consultancy Services Limited | 1.04%  |
| Larsen And Toubro Limited         | 0.97%  |
| Hindustan Unilever Limited        | 0.94%  |
| Axis Bank Limited                 | 0.80%  |
| Kotak Mahindra Bank Limited       | 0.76%  |
| Other Equity                      | 14.61% |
| MMI, Deposits, CBLO & Others      | 6.31%  |