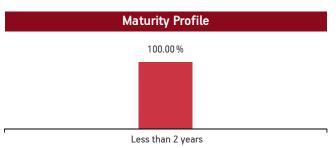

| Maturity (in years) | 0.42  |
|---------------------|-------|
| Yield to Maturity   | 7.40% |
| Modified Duration   | 0.24  |
| Maturity Profile    | •     |
| 100.00 %            |       |
|                     |       |
|                     |       |
|                     |       |

#### Fund Update:

The average maturity of the fund has slightly decreased to 0.42 years from 0.45 years on a M0M basis.

Less than 2 years

Liquid plus fund continues to be predominantly invested in highest rated fixed income instruments.