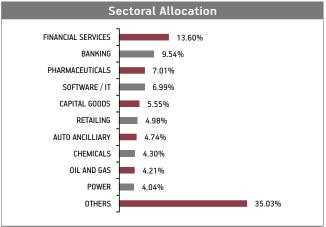

| Holding |
|-------------------------------------------|---------|
| EQUITY                                    | 96.55%  |
| Rural Electrification Corporation Limited | 3.15%   |
| Shriram Transport Finance Company Limited | 2.71%   |
| Trent Ltd                                 | 2.67%   |
| Hindustan Unilever Limited                | 2.30%   |
| HDFC Bank Limited                         | 2.20%   |
| Pvr Limited                               | 2.03%   |
| Max Healthcare Institute Limited          | 2.02%   |
| Blue Dart Express Ltd                     | 1.93%   |
| Nazara Technologies Ltd                   | 1.89%   |
| Fedral Bank Limited                       | 1.82%   |
| Other Equity                              | 73.82%  |
| MMI, Deposits, CBLO & Others              | 3.45%   |







#### Fund Update:

Exposure to equities has increased to 96.55% from 94.33% and MMI has decreased to 3.45% from 5.37% on MOM basis.

Multiplier fund is predominantly invested in high quality mid cap stocks and maintains a well diversified portfolio with investments made across various sectors.

Refer annexure for complete portfolio details.

#### About The Fund Date of Inception: 09-Mar-12

**OBJECTIVE:** To provide long-term wealth creation by actively managing portfolio through investment in selective businesses. Fund will not invest in businesses that provide goods or services in gambling, lottery /contests, animal produce, liquor, tobacco, entertainment like films or hotels, banks and financial institutions.

**STRATEGY:** To build and actively manage a well-diversified equity po