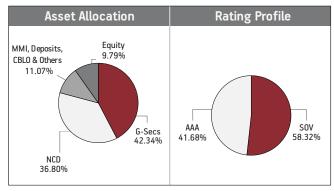

|                             |           |                  | o El N    |                                   |           |                          |                              |
|-----------------------------|-----------|------------------|-----------|-----------------------------------|-----------|--------------------------|------------------------------|
| Fund Name                   | Weightage | Index            | Weightage | Index                             | Weightage | Index                    | SFIN                         |
| Liquid Plus                 | -         | -                | -         | -                                 | 100%      | Crisil Liquid Fund Index | ULIF02807/10/11BSLLIQPLUS109 |
| Assure                      | -         | -                | 100%      | Crisil Short Term Bond Fund Index | -         | -                        | ULIF01008/07/05BSLIASSURE109 |
| Income Advantage            | -         | -                | 80%       | Crisil Composite Bond Fund Index  | 20%       | Crisil Liquid Fund Index | ULIF01507/08/08BSLIINCADV109 |
| Income Advantage Guaranteed | -         | -                | 80%       | Crisil Composite Bond Fund Index  | 20%       | Crisil Liquid            | ULIF03127/08/13BSLIINADGT109 |
| Protector                   | 10%       | BSE 100          | 80%       | Crisil Composite Bond Fund Index  | 10%       | Fund Index               | ULIF00313/03/01BSLPROTECT109 |
| Builder                     | 20%       | BSE 100          | 70%       | Crisil Composite Bond Fund Index  | 10%       | Crisil Liquid Fund Index | ULIF00113/03/01BSLBUILDER109 |
| Balancer                    | 25%       | BSE 100          | 65%       | Crisil Composite Bond Fund Index  | 10%       | Crisil Liquid Fund Index | ULIF00931/05/05BSLBALANCE109 |
| Enhancer                    | 30%       | BSE 100          | 60%       | Crisil Composite Bond Fund Index  | 10%       | Crisil Liquid Fund Index | ULIF00213/03/01BSLENHANCE109 |
| Creator                     | 50%       | BSE 100          | 40%       | Crisil Composite Bond Fund Index  | 10%       | Crisil Liquid Fund Index | ULIF00704/02/04BSLCREATOR109 |
| Magnifier                   | 85%       | BSE 100          | -         | -                                 | 15%       | Crisil Liquid Fund Index | ULIF00826/06/04BSLIIMAGNI109 |
| Maximiser                   | 90%       | BSE 100          | -         | -                                 | 10%       | Crisil Liquid Fund Index | ULIF01101/06/07BSLIINMAXI109 |
| Maximiser Guaranteed        | -         | -                | -         | -                                 | -         | Crisil Liquid Fund Index | ULIF03027/08/13BSLIMAXGT109  |
| Super 20                    | 90%       | BSE Sensex       | -         | _                                 | 10%       | -                        | ULIF01723/06/09BSLSUPER20109 |
| Multiplier                  | 90%       | Nifty Midcap 100 | -         | -                                 | 10%       | Crisil Liquid Fund Index | ULIF01217/10/07BSLINMULTI109 |
| Pure Equity                 | -         | -                | -         | -                                 | -         | Crisil Liquid Fund Index | ULIF02707/10/11BSLIPUREEQ109 |
| Value & Momentum            | 90%       | BSE 100          | -         | -                                 | 10%       | -                        | ULIF02907/10/11BSLIVALUEM109 |
| Asset Allocation            | -         | -                | -         | -                                 | -         | Crisil Liquid Fund Index | ULIF03430/10/14BSLIASTALC109 |
| MNC                         | -         | -                | -         | -                                 | -         | -                        | ULIF03722/06/18ABSLIMUMNC109 |
| Capped Nifty Index          | -         | -                | -         | -                                 | -         | -                        | ULIF03530/10/14BSLICNFIDX109 |