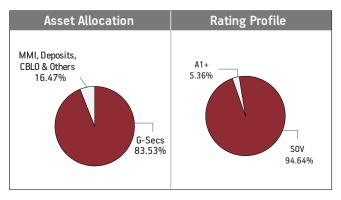

#### Asset held as on 31st August 2023: ₹ 243.91 Cr

| Aug Feb-1 Aug Feb-2 Aug Feb-2 Aug Feb-2 Aug Feb-2 Aug Feb-2 Aug Aug |         |
|---------------------------------------------------------------------|---------|
| SECURITIES                                                          | Holding |
| GOVERNMENT SECURITIES                                               | 6.71%   |
| 7.70% Tamil Nadu SDL Uday 2024 (MD 22/02/2024)                      | 3.70%   |
| 364 Days TBill (MD 07/03/2024)                                      | 1.98%   |
| 9.11% Madhya Pradesh SDL 2024 (MD 28/05/2024)                       | 1.04%   |

| 9.11% Madhya Pradesh SDL 2024 (MD 28/05/2024)               | 1.04%  |
|-------------------------------------------------------------|--------|
| CORPORATE DEBT                                              | 66.46% |
| 5.27% NABARD NCD (MD 29/04/2024)                            | 8.08%  |
| 4.50% ONGC NCD (MD 09/02/2024)                              | 7.70%  |
| 7.25% Larsen & Toubro Ltd NCD (MD 06/05/2024)               | 6.95%  |
| 6.8975% LIC Housing Finance Ltd NCD (MD 16/11/2023)         | 6.14%  |
| 5.78% NTPC Ltd NCD (MD 29/04/2024)                          | 6.08%  |
| 7.60% Axis Bank Ltd NCD (MD 20/10/2023)                     | 5.94%  |
| 7.28% HDFC Bank. NCD Aa-007 MD (01/03/2024)(HDFC)           | 4.09%  |
| 5.69% Rec Limited NCD (MD 30/09/2023)                       | 4.09%  |
| 5.74% Rural Electrification Corpn. Ltd. NCD (MD 20/06/2024) | 3.23%  |
| 5.32% LIC Housing Finance Ltd NCD (MD 30/11/2023)           | 2.45%  |
| Other Corporate Debt                                        | 11.70% |
| MMI, Deposits, CBLO & Others                                | 26.83% |