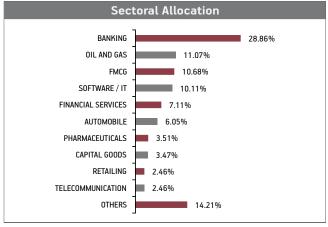

| FOULTY                            | 40.000 |
|-----------------------------------|--------|
| EQUITY                            | 19.95% |
| HDFC Bank Limited                 | 2.37%  |
| Reliance Industries Limited       | 1.65%  |
| ICICI Bank Limited                | 1.46%  |
| Infosys Limited                   | 1.07%  |
| ITC Limited                       | 0.83%  |
| Tata Consultancy Services Limited | 0.72%  |
| Larsen And Toubro Limited         | 0.66%  |
| Axis Bank Limited                 | 0.62%  |
| Hindustan Unilever Limited        | 0.55%  |
| State Bank Of India               | 0.54%  |
| Other Equity                      | 9.48%  |
| MMI, Deposits, CBLO & Others      | 3.67%  |

### Fund Update:

Exposure to NCD has decreased to 34.92% from 36.79% and MMI has increased to 3.67% from 2.40% on a MOM basis.

Builder fund continues to be predominantly invested in highest rated fixed income instruments.