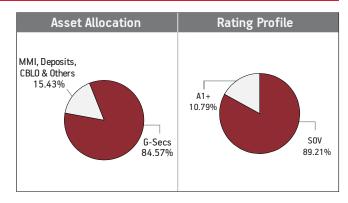

#### FUND MANAGER: Ms. Richa Sharma

| SECURITIES                                                                                                                                                              | Holding                                      |
|-------------------------------------------------------------------------------------------------------------------------------------------------------------------------|----------------------------------------------|
| GOVERNMENT SECURITIES                                                                                                                                                   | 57.33%                                       |
| 7.25% GOI 2063 (MD 12/06/2063)<br>7.54% GOI 2036 (MD 23/05/2036)<br>7.36% GOI 2052 (MD 12/09/2052)<br>6.99% GOI 2051 (MD 15/12/2051)<br>7.38% GOI 2027 (MD 20/06/2027)  | 15.69%<br>13.75%<br>10.41%<br>7.84%<br>7.25% |
| 7.40% GOI 2062 (MD 19/09/2062)<br>8.18% State Developement Loan-Tamilnadu<br>2028 (MD 19/12/2028)<br>8.19% Karnataka SDL (23/01/2029)<br>7.63% GOI 2059 (MD 17/06/2059) | 1.85%<br>0.26%<br>0.17%<br>0.12%             |

| CORPORATE DEBT                                       | 37.05% |
|------------------------------------------------------|--------|
| 7.39% SBI Cards & Payment Ltd NCD (MD 15/09/2025)    | 4.38%  |
| 7.80% Can Fin Homes Ltd. NCD MD (24/11/2025)         | 4.26%  |
| 7.80% HDFC Bank NCD Aa-010 MD (06/09/2032)(HDFC)     | 3.09%  |
| 5.72% Axis Finance Limited (MD 21/06/24)             | 3.01%  |
| 5.40% Kotak Mahindra Prime Ltd NCD (MD 20/09/2024)   | 2.99%  |
| 6.35% HDB Financial Services Ltd NCD (MD 11/09/2026) | 2.95%  |
| 7.95% Mindspace-Reit NCD MD (27/07/2027)             | 2.05%  |
| 8.83% ONGC Petro Additions Limited                   |        |
| NCD (MD 10/03/2025)                                  | 1.86%  |
| 7.60% Grasim Industries Ltd. NCD (MD 04/06/2024)     | 1.83%  |
| 9.05% Reliance Industries Ltd NCD (MD 17/10/2028)    | 1.34%  |
| Other Corporate Debt                                 | 9.30%  |
| MMI, Deposits, CBLO & Others                         | 5.62%  |

#### Fund Update:

Exposure to G-secs has slightly increased to 57.33% from 57.00% and MMI has decreased to 5.62% from 6.00% on a M0M basis.

Income Advantage fund continues to be predominantly invested in highest rated fixed income instruments.