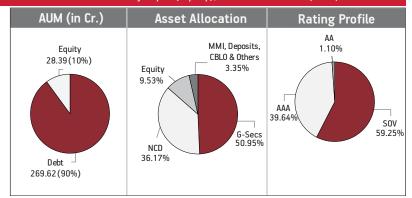

NAV as on 31st August 2023: ₹ 57.6538

BENCHMARK: BSE 100, Crisil Composite Bond Fund Index & Crisil Liquid Fund Index

Asset held as on 31st August 2023: ₹ 298.01 Cr

| SECURITIES                     | Holding |
|--------------------------------|---------|
| GOVERNMENT SECURITIES          | 50.95%  |
| 7.26% GOI 2032 (MD 22/08/2032) | 13.49%  |
| 7.36% GOI 2052 (MD 12/09/2052) | 10.78%  |
| 7.54% GOI 2036 (MD 23/05/2036) | 6.87%   |
| 7.38% GOI 2027 (MD 20/06/2027) | 5.41%   |
| 7.88% GOI 2030 (MD 19/03/2030) | 5.21%   |
| 6.99% GOI 2051 (MD 15/12/2051) | 3.24%   |
| 6.54% GOI 2032 (MD 17/01/2032) | 3.12%   |
| 7.63% GOI 2059 (MD 17/06/2059) | 1.39%   |
| 7.30% GOI 2053 (MD 19/06/2053) | 0.84%   |
| 8.32% GOI (MD 02/08/2032)      | 0.61%   |
| CORPORATE DEBT                 | 36.17%  |
| 7 /40% NHALNED MD (01/08/2020) | 0.340%  |

| Other Corporate Debt              | 1.20% |
|-----------------------------------|-------|
| EQUITY                            | 9.53% |
| HDFC Bank Limited                 | 1.23% |
| Reliance Industries Limited       | 0.84% |
| ICICI Bank Limited                | 0.70% |
| Infosys Limited                   | 0.47% |
| ITC Limited                       | 0.43% |
| Larsen And Toubro Limited         | 0.31% |
| Tata Consultancy Services Limited | 0.26% |
| Axis Bank Limited                 | 0.25% |
| Kotak Mahindra Bank Limited       | 0.25% |
| Hindustan Unilever Limited        | 0.23% |
| Other Equity                      | 4.54% |
| MMI, Deposits, CBLO & Others      | 3.35% |

#### **Fund Update:**

Exposure to G-secs has slightly increased to 50.95% from 50.56% and MMI has slightly decreased to 3.35% from 3.65% on a MOM basis.

Protector fund continues to be predominantly invested in highest rated fixed income instruments.