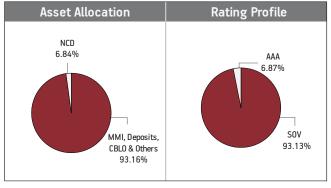

#### Asset held as on 31st August 2023: ₹ 243.91 Cr

| Aug Feb-1 Aug Feb-2 Aug Feb-2 Aug Feb-2 Aug Feb-2 Aug Feb-2 Aug Aug |         |
|---------------------------------------------------------------------|---------|
| SECURITIES                                                          | Holding |
| GOVERNMENT SECURITIES                                               | 6.71%   |
| 7.70% Tamil Nadu SDL Uday 2024 (MD 22/02/2024)                      | 3.70%   |
| 364 Days TBill (MD 07/03/2024)                                      | 1.98%   |
| 9.11% Madhya Pradesh SDL 2024 (MD 28/05/2024)                       | 1.04%   |

| 9.11% Madhya Pradesh SDL 2024 (MD 28/05/2024)               | 1.04%  |
|-------------------------------------------------------------|--------|
| CORPORATE DEBT                                              | 66.46% |
| 5.27% NABARD NCD (MD 29/04/2024)                            | 8.08%  |
| 4.50% ONGC NCD (MD 09/02/2024)                              | 7.70%  |
| 7.25% Larsen & Toubro Ltd NCD (MD 06/05/2024)               | 6.95%  |
| 6.8975% LIC Housing Finance Ltd NCD (MD 16/11/2023)         | 6.14%  |
| 5.78% NTPC Ltd NCD (MD 29/04/2024)                          | 6.08%  |
| 7.60% Axis Bank Ltd NCD (MD 20/10/2023)                     | 5.94%  |
| 7.28% HDFC Bank. NCD Aa-007 MD (01/03/2024)(HDFC)           | 4.09%  |
| 5.69% Rec Limited NCD (MD 30/09/2023)                       | 4.09%  |
| 5.74% Rural Electrification Corpn. Ltd. NCD (MD 20/06/2024) | 3.23%  |
| 5.32% LIC Housing Finance Ltd NCD (MD 30/11/2023)           | 2.45%  |
| Other Corporate Debt                                        | 11.70% |
| MMI, Deposits, CBLO & Others                                | 26.83% |