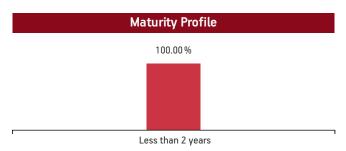

| Maturity (in years) | 0.42  |
|---------------------|-------|
| Yield to Maturity   | 7.40% |
| Modified Duration   | 0.24  |
| Maturity Profile    | •     |
| 100.00 %            |       |
|                     |       |
|                     |       |
|                     |       |

#### Fund Update:

The average maturity of the fund has slightly decreased to 0.42 years from 0.45 years on a M0M basis.

Less than 2 years

Liquid plus fund continues to be predominantly invested in highest rated fixed income instruments.