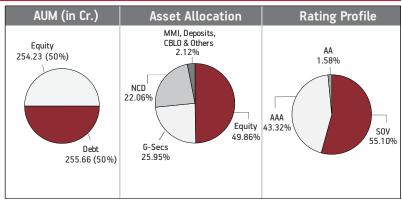

highest rated fixed income instruments.$ 

#### **About The Fund**

#### Date of Inception: 23-Feb-04

OBJECTIVE: To achieve optimum balance between growth and stability to provide long-term capital appreciation with balanced level of risk by investing in fixed income securities and high quality equity security. This fund option is for those who are willing to take average to high level of risk to earn attractive returns over a long period of time.

STRATEGY: To invest into fixed income securities & maintaining diversified equity portfolio along with active fund management of the policyholder's wealth in long run.

NAV as on 31st August 2023: ₹ 83.4361

BENCHMARK: BSE 100, Crisil Composite Bond Fund Index & Crisil Liquid Fund Index

#### Asset held as on 31st August 2023: ₹ 509.89 Cr







| SECURITIES                                                                                                                                                                                                                                                                                                                                                                              | Holding                                                                                         |
|-------------------------------------------------------------------------------------------------------------------------------------------------------------------------------------------------------------------------------------------------------------------------------------------------------------------------------