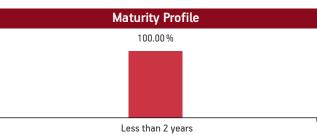

| Maturity (in years) | 0.42  |
|---------------------|-------|
| Yield to Maturity   | 7.40% |
| Modified Duration   | 0.24  |
| Maturity Profile    | •     |
| 100.00 %            |       |
|                     |       |
|                     |       |
|                     |       |

#### Fund Update:

The average maturity of the fund has slightly decreased to 0.42 years from 0.45 years on a M0M basis.

Less than 2 years

Liquid plus fund continues to be predominantly invested in highest rated fixed income instruments.