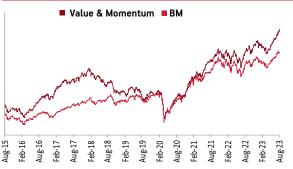

| Returns  | Period          | Maximiser | ВМ    | Maximiser<br>Guarantee |       | вм    | Multiplier | ВМ    | Pure<br>Equity | Value<br>Momentum | ВМ    | Capped<br>Nifty<br>Index | Asset<br>Allocation | MNC   |
|----------|-----------------|-----------|-------|------------------------|-------|-------|------------|-------|----------------|-------------------|-------|--------------------------|---------------------|-------|
|          | 1 month         | -1.56     | -1.79 | -1.82                  | -2.23 | -2.36 | 2.80       | 3.26  | 0.70           | 1.36              | -1.79 | -2.07                    | -1.35               | 0.03  |
| Absolute | 3 months        | 6.08      | 3.85  | 5.97                   | 4.27  | 2.96  | 13.50      | 13.96 | 12.04          | 10.28             | 3.85  | 4.82                     | 4.12                | 8.58  |
|          | 6 months        | 14.11     | 10.92 | 13.77                  | 9.94  | 8.48  | 25.52      | 26.08 | 23.66          | 18.44             | 10.91 | 12.56                    | 10.34               | 17.55 |
|          | 1 Year          | 11.52     | 6.72  | 11.09                  | 10.20 | 7.10  | 21.45      | 20.63 | 16.99          | 16.91             | 6.72  | 9.38                     | 8.45                | 9.45  |
|          | 2 Years         | 8.24      | 5.01  | 8.44                   | 7.50  | 4.54  | 15.13      | 14.47 | 10.40          | 12.00             | 5.00  | 7.71                     | 8.37                | 5.13  |
| 0400     | 3 Years         | 20.14     | 16.59 | 19.22                  | 18.41 | 15.71 | 27.38      | 27.97 | 22.13          | 22.74             | 16.59 | 20.05                    | 9.01                | 11.72 |
| CAGR     | 4 Years         | 16.35     | 12.85 | 15.78                  | 15.63 | 12.31 | 21.67      | 22.01 | 20.34          | 17.78             | 12.85 | 15.79                    | 10.06               | 11.40 |
|          | 5 Years         | 11.45     | 8.52  | 10.89                  | 11.52 | 8.91  | 13.31      | 12.16 | 13.50          | 9.23              | 8.51  | 10.66                    | 10.14               | -     |
|          | Since Inception | 10.75     | 8.32  | 12.54                  | 12.33 | 9.45  | 13.07      | 9.26  | 16.27          | 11.88             | 10.00 | 11.90                    | 10.72               | 9.46  |