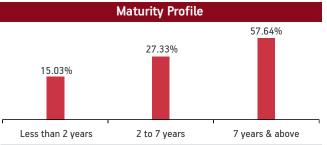

|
| Other Corporate Debt  EQUITY  HDFC Bank Limited Reliance Industries Limited ICICI Bank Limited Infosys Limited ITC Limited Tata Consultancy Services Limited Axis Bank Limited | 4.58%  49.86%  5.88%  4.30%  3.64%  2.83%  1.84%  1.76%  1.65% |
| Other Corporate Debt  EQUITY  HDFC Bank Limited Reliance Industries Limited ICICI Bank Limited Infosys Limited ITC Limited Tata Consultancy Services Limited                   | 4.58% 49.86% 5.88% 4.30% 3.64% 2.83% 1.84% 1.76%               |

| Refer annexure for complete portfolio details. |
|------------------------------------------------|

MMI, Deposits, CBLO & Others

Kotak Mahindra Bank Limited

Other Equity



| Maturity (in years) | 11.24 |
|---------------------|-------|
| Yield to Maturity   | 7.46% |
| Modified Duration   | 6.11  |



#### Fund Update:

Exposure to equities has slightly decreased to 49.86% from 49.93% and MMI has slightly decreased to 2.12% from 2.33% on a MOM basis. Creator fund continues to be predominantly invested in large cap stocks and maintains a well diversified portfolio with investments made across various sectors.

1.24%

23.76%

2.12%

**About The Fund** Date of Inception: 12-Aug-04

**OBJECTIVE:** To maximize wealth by actively managing a diversified equity portfolio.

STRATEGY: To invest in high quality equity security to provide long-term capital appreciation with high level of risk. This fund is suitable for those who want to have wealth maximization over long-term period with equity market dynamics.

#### NAV as on 31st August 2023: ₹ 97.8967

#### BENCHMARK: BSE 100 & Crisil Liquid F