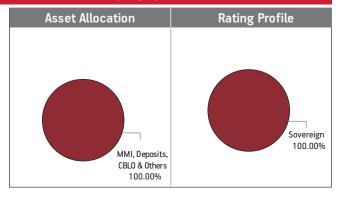

#### Asset held as on 31st August 2023: ₹277.05 Cr

| SECURITIES                                                   | Holding |
|--------------------------------------------------------------|---------|
| GOVERNMENT SECURITIES                                        | 35.17%  |
| 7.38% GOI 2027 (MD 20/06/2027)                               | 19.99%  |
| 5.63% GOI 2026 (MD 12/04/2026)                               | 8.70%   |
| 7.06% GOI 2028 (MD 10/04/2028)                               | 5.39%   |
| 8.20% Oil Mkt Co GOI Bond 2024 (MD 15/09/2024)               | 1.09%   |
| CORPORATE DEBT                                               | 59.57%  |
| 7.70% Axis Finance Limited (MD 08/09/27)                     | 9.03%   |
| 8.30% Kotak Infrastructure Debt Fund Ltd NCD                 |         |
| (MD 19.05.28)                                                | 7.83%   |
| 7.7201% LIC Housing Finance Ltd NCD (MD 12/02/2026)          | 7.23%   |
| 6.59% Rashtriya Chem. & Fertilizers Ltd. NCD (MD 31/01/2025) | 5.66%   |
| 6.43% Godrej Industries Ltd. NCD MD (26/04/24) (Step Up      | 5.36%   |
| 7.77% HDFC Bank. NCD Aa-008 MD (28/06/2027)(HDFC)            | 3.98%   |
| 5.70% Kotak Mahindra Prime Ltd NCD (MD 19/07/2024)           | 3.91%   |
| 7.90% Mahindra And Mahindra Fin Serv Ltd NCD                 |         |
| (MD 30/08/2027)                                              | 3.64%   |
| 5.70% Bajaj Housing Finance Ltd NCD (MD 10/06/2024)          | 3.56%   |
| 7.92% ABFL NCD (MD 27/12/2027)                               | 3.46%   |
| Other Corporate Debt                                         | 5.91%   |
| MMI, Deposits, CBLO & Others                                 | 5.26%   |