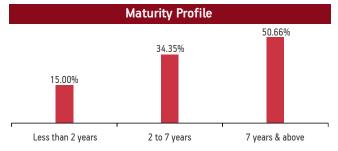

| Maturity (in years) | 10.18 |
|---------------------|-------|
| Yield to Maturity   | 7.45% |
| Modified Duration   | 5.60  |

| Maturity (in years) | 9.12  |  |
|---------------------|-------|--|
| Yield to Maturity   | 7.35% |  |
| Modified Duration   | 5.30  |  |
| Maturity Profile    |       |  |