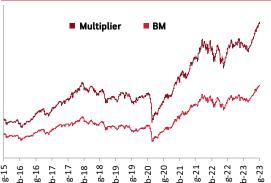

| Returns  | Period          | Maximiser | ВМ    | Maximiser<br>Guarantee |       | вм    | Multiplier | ВМ    | Pure<br>Equity | Value<br>Momentum | ВМ    | Capped<br>Nifty<br>Index | Asset<br>Allocation | MNC   |
|----------|-----------------|-----------|-------|------------------------|-------|-------|------------|-------|----------------|-------------------|-------|--------------------------|---------------------|-------|
|          | 1 month         | -1.56     | -1.79 | -1.82                  | -2.23 | -2.36 | 2.80       | 3.26  | 0.70           | 1.36              | -1.79 | -2.07                    | -1.35               | 0.03  |
| Absolute | 3 months        | 6.08      | 3.85  | 5.97                   | 4.27  | 2.96  | 13.50      | 13.96 | 12.04          | 10.28             | 3.85  | 4.82                     | 4.12                | 8.58  |
|          | 6 months        | 14.11     | 10.92 | 13.77                  | 9.94  | 8.48  | 25.52      | 26.08 | 23.66          | 18.44             | 10.91 | 12.56                    | 10.34               | 17.55 |
|          | 1 Year          | 11.52     | 6.72  | 11.09                  | 10.20 | 7.10  | 21.45      | 20.63 | 16.99          | 16.91             | 6.72  | 9.38                     | 8.45                | 9.45  |
|          | 2 Years         | 8.24      | 5.01  | 8.44                   | 7.50  | 4.54  | 15.13      | 14.47 | 10.40          | 12.00             | 5.00  | 7.71                     | 8.37                | 5.13  |
| 0400     | 3 Years         | 20.14     | 16.59 | 19.22                  | 18.41 | 15.71 | 27.38      | 27.97 | 22.13          | 22.74             | 16.59 | 20.05                    | 9.01                | 11.72 |
| CAGR     | 4 Years         | 16.35     | 12.85 | 15.78                  | 15.63 | 12.31 | 21.67      | 22.01 | 20.34          | 17.78             | 12.85 | 15.79                    | 10.06               | 11.40 |
|          | 5 Years         | 11.45     | 8.52  | 10.89                  | 11.52 | 8.91  | 13.31      | 12.16 | 13.50          | 9.23              | 8.51  | 10.66                    | 10.14               | -     |
|          | Since Inception | 10.75     | 8.32  | 12.54                  | 12.33 | 9.45  | 13.07      | 9.26  | 16.27          | 11.88             | 10.00 | 11.90                    | 10.72               | 9.46  |