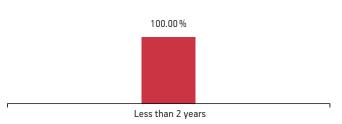

| Maturity (in years) | 0.42  |
|---------------------|-------|
| Yield to Maturity   | 7.40% |
| Modified Duration   | 0.24  |
| Maturity Profile    | •     |
| 100.00 %            |       |
|                     |       |
|                     |       |
|                     |       |

#### Fund Update:

The average maturity of the fund has slightly decreased to 0.42 years from 0.45 years on a M0M basis.

Less than 2 years

Liquid plus fund continues to be predominantly invested in highest rated fixed income instruments.