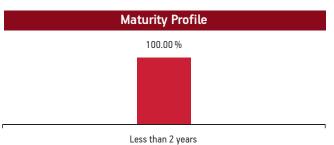

| Maturity (in years) | 0.42  |
|---------------------|-------|
| Yield to Maturity   | 7.40% |
| Modified Duration   | 0.24  |
| Maturity Profile    | •     |
| 100.00 %            |       |
|                     |       |
|                     |       |
|                     |       |

#### Fund Update:

The average maturity of the fund has slightly decreased to 0.42 years from 0.45 years on a M0M basis.

Less than 2 years

Liquid plus fund continues to be predominantly invested in highest rated fixed income instruments.