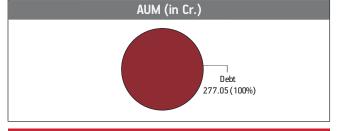

#### Asset held as on 31st August 2023: ₹277.05 Cr

| SECURITIES                                                   | Holding |
|--------------------------------------------------------------|---------|
| GOVERNMENT SECURITIES                                        | 35.17%  |
| 7.38% GOI 2027 (MD 20/06/2027)                               | 19.99%  |
| 5.63% GOI 2026 (MD 12/04/2026)                               | 8.70%   |
| 7.06% GOI 2028 (MD 10/04/2028)                               | 5.39%   |
| 8.20% Oil Mkt Co GOI Bond 2024 (MD 15/09/2024)               | 1.09%   |
| CORPORATE DEBT                                               | 59.57%  |
| 7.70% Axis Finance Limited (MD 08/09/27)                     | 9.03%   |
| 8.30% Kotak Infrastructure Debt Fund Ltd NCD                 |         |
| (MD 19.05.28)                                                | 7.83%   |
| 7.7201% LIC Housing Finance Ltd NCD (MD 12/02/2026)          | 7.23%   |
| 6.59% Rashtriya Chem. & Fertilizers Ltd. NCD (MD 31/01/2025) | 5.66%   |
| 6.43% Godrej Industries Ltd. NCD MD (26/04/24) (Step Up      | 5.36%   |
| 7.77% HDFC Bank. NCD Aa-008 MD (28/06/2027)(HDFC)            | 3.98%   |
| 5.70% Kotak Mahindra Prime Ltd NCD (MD 19/07/2024)           | 3.91%   |
| 7.90% Mahindra And Mahindra Fin Serv Ltd NCD                 |         |
| (MD 30/08/2027)                                              | 3.64%   |
| 5.70% Bajaj Housing Finance Ltd NCD (MD 10/06/2024)          | 3.56%   |
| 7.92% ABFL NCD (MD 27/12/2027)                               | 3.46%   |
| Other Corporate Debt                                         | 5.91%   |
| MMI, Deposits, CBLO & Others                                 | 5.26%   |