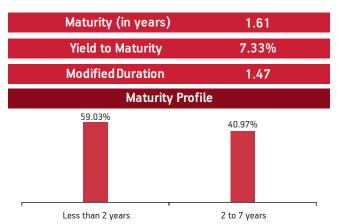

| Maturity (in years) | 14.73 |
|---------------------|-------|
|                     |       |
| Yield to Maturity   | 7.59% |
|                     |       |
| Modified Duration   | 6.84  |
|                     |       |

#### **Fund Update:**

Exposure to G-secs has increased to 47.63% from 45.18% and MMI has decreased to 3.45% to 4.13% on a M0M basis.

Income Advantage Guaranteed fund continues to be predominantly invested in highest rated fixed income instruments.