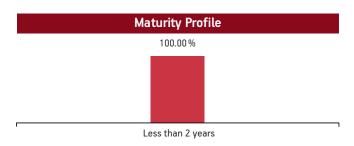

| Maturity (in years) | 9.12  |  |
|---------------------|-------|--|
| Yield to Maturity   | 7.35% |  |
| Modified Duration   | 5.30  |  |
| Maturity Profile    |       |  |

#### Fund Update:

Exposure to equities has decreased to 24.77% from 25.11% and MMI has slightly decreased to 3.72% from 3.80% on a MOM basis.

Balancer fund continues to be predominantly invested in highest rated fixed income instruments.