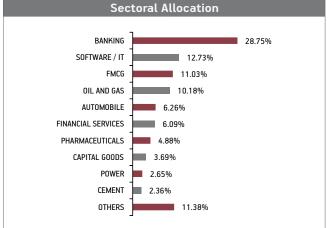

| EQUITY                            | 30.12% |
|-----------------------------------|--------|
| HDFC Bank Limited                 | 3.61%  |
| Reliance Industries Limited       | 2.49%  |
| ICICI Bank Limited                | 2.14%  |
| Infosys Limited                   | 1.57%  |
| ITC Limited                       | 1.18%  |
| Tata Consultancy Services Limited | 1.04%  |
| Larsen And Toubro Limited         | 0.97%  |
| Hindustan Unilever Limited        | 0.94%  |
| Axis Bank Limited                 | 0.80%  |
| Kotak Mahindra Bank Limited       | 0.76%  |
| Other Equity                      | 14.61% |
| MMI, Deposits, CBLO & Others      | 6.31%  |