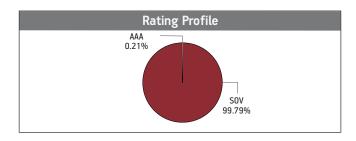

| 97.30%                                                                                  |
| Reliance Industries Limited Hindustan Unilever Limited Infosys Limited Nestle India Limited Gail (India) Limited Sun Pharmaceuticals Industries Limited Maruti Suzuki India Limited Ultratech Cement Limited Biocon Limited Larsen And Toubro Limited Other Equity | 8.15%<br>7.64%<br>7.59%<br>6.42%<br>4.20%<br>4.07%<br>3.63%<br>3.61%<br>3.59%<br>44.81% |
| MMI, Deposits, CBLO & Others                                                                                                                                                                                                                                       | 2.69%                                                                                   |









#### Fund Update:

Exposure to equities has increased to 97.30% from 94.61% and MMI has decreased to 2.69% from 5.38% on a MOM basis.

Pure Equity fund maintains a diversified portfolio across various sectors excluding Media, Financial and Liquor sector.

#### **About The Fund** Date of Inception: 09-Mar-12

OBJECTIVE: To provide long-term wealth maximization by managing a well-diversified equity portfolio predominantly comprising of deep value stocks with strong price and earnings momentum.

STRATEGY: To build and manage a well-diversified equity portfolio of value and momentum driven stocks by following a prudent mix of qualitative and quantitative investment factors. This strategy has outperformed the broader market indices over long-term. The fund would seek to identify compani