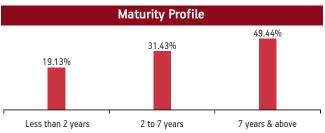

| Maturity (in years) | 9.12  |  |
|---------------------|-------|--|
| Yield to Maturity   | 7.35% |  |
| Modified Duration   | 5.30  |  |
| Maturity Profile    |       |  |

#### Fund Update:

Exposure to equities has decreased to 24.77% from 25.11% and MMI has slightly decreased to 3.72% from 3.80% on a MOM basis.

Balancer fund continues to be predominantly invested in highest rated fixed income instruments.