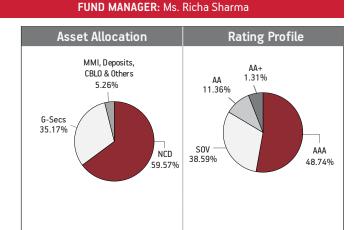

#### FUND MANAGER: Ms. Richa Sharma

| SECURITIES                                                                                                                                                              | Holding                                      |
|-------------------------------------------------------------------------------------------------------------------------------------------------------------------------|----------------------------------------------|
| GOVERNMENT SECURITIES                                                                                                                                                   | 57.33%                                       |
| 7.25% GOI 2063 (MD 12/06/2063)<br>7.54% GOI 2036 (MD 23/05/2036)<br>7.36% GOI 2052 (MD 12/09/2052)<br>6.99% GOI 2051 (MD 15/12/2051)<br>7.38% GOI 2027 (MD 20/06/2027)  | 15.69%<br>13.75%<br>10.41%<br>7.84%<br>7.25% |
| 7.40% GOI 2062 (MD 19/09/2062)<br>8.18% State Developement Loan-Tamilnadu<br>2028 (MD 19/12/2028)<br>8.19% Karnataka SDL (23/01/2029)<br>7.63% GOI 2059 (MD 17/06/2059) | 1.85%<br>0.26%<br>0.17%<br>0.12%             |

| CORPORATE DEBT                                       | 37.05% |
|------------------------------------------------------|--------|
| 7.39% SBI Cards & Payment Ltd NCD (MD 15/09/2025)    | 4.38%  |
| 7.80% Can Fin Homes Ltd. NCD MD (24/11/2025)         | 4.26%  |
| 7.80% HDFC Bank NCD Aa-010 MD (06/09/2032)(HDFC)     | 3.09%  |
| 5.72% Axis Finance Limited (MD 21/06/24)             | 3.01%  |
| 5.40% Kotak Mahindra Prime Ltd NCD (MD 20/09/2024)   | 2.99%  |
| 6.35% HDB Financial Services Ltd NCD (MD 11/09/2026) | 2.95%  |
| 7.95% Mindspace-Reit NCD MD (27/07/2027)             | 2.05%  |
| 8.83% ONGC Petro Additions Limited                   |        |
| NCD (MD 10/03/2025)                                  | 1.86%  |
| 7.60% Grasim Industries Ltd. NCD (MD 04/06/2024)     | 1.83%  |
| 9.05% Reliance Industries Ltd NCD (MD 17/10/2028)    | 1.34%  |
| Other Corporate Debt                                 | 9.30%  |
| MMI, Deposits, CBLO & Others                         | 5.62%  |

#### Fund Update:

Exposure to G-secs has slightly increased to 57.33% from 57.00% and MMI has decreased to 5.62% from 6.00% on a M0M basis.

Income Advantage fund continues to be predominantly invested in highest rated fixed income instruments.