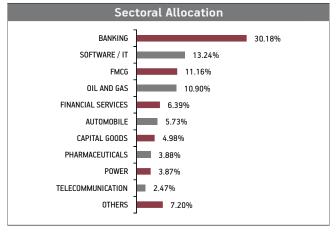

| 6.82%   |
| ICICI Bank Limited                                                                                | 6.75%   |
| Infosys Limited                                                                                   | 4.52%   |
| ITC Limited                                                                                       | 3.10%   |
| Larsen And Toubro Limited                                                                         | 2.93%   |

| Asset Allocation                                                           | Rating Profile                |
|----------------------------------------------------------------------------|-------------------------------|
| MMI, Deposits, NCD CBL0 & Others 2.74% 0.82%  G-Secs 24.44%  Equity 72.00% | AAA<br>9.92%<br>SOV<br>90.08% |



| Maturity (in years) | 12.69 |
|---------------------|-------|
| Yield to Maturity   | 7.37% |
| Modified Duration   | 7.15  |

**Maturity Profile** 



# 2.52% Less than 2 years 2 to 7 years 7 years & above

#### Fund Update:

Exposure to equities has slightly increased to 72.00% from 71.97% and MMI has decreased to 0.82% from 1.58% on a MOM basis.

Asset Allocation fund continues to be predominantly invested in large cap stocks and highest rated fixed income instruments.

Refer annexure for complete portfolio details.

Tata Consultancy Services Limited

MMI, Deposits, CBLO & Others

Hindustan Unilever Limited Kotak Mahindra Bank Limited

Axis Bank Limited

Other Equity

2.58% 2.42%

2.35%

2.08% 29.71%

0.82%

About The Fund Date of Inception: 15-Feb-19

OBJECTIVE: To provide capital