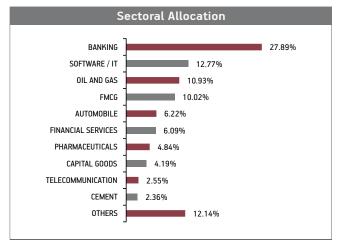

ted ITC Limited Tata Consultancy Services Limited                   | 4.58% 49.86% 5.88% 4.30% 3.64% 2.83% 1.84% 1.76%               |
| Other Corporate Debt  EQUITY  HDFC Bank Limited Reliance Industries Limited ICICI Bank Limited Infosys Limited ITC Limited Tata Consultancy Services Limited Axis Bank Limited | 4.58%  49.86%  5.88%  4.30%  3.64%  2.83%  1.84%  1.76%  1.65% |
| Other Corporate Debt  EQUITY  HDFC Bank Limited Reliance Industries Limited ICICI Bank Limited Infosys Limited ITC Limited Tata Consultancy Services Limited                   | 4.58% 49.86% 5.88% 4.30% 3.64% 2.83% 1.84% 1.76%               |

| Refer annexure for complete portfolio details. |
|------------------------------------------------|

MMI, Deposits, CBLO & Others

Kotak Mahindra Bank Limited

Other Equity



| Maturity (in years) | 11.24 |
|---------------------|-------|
| Yield to Maturity   | 7.46% |
| Modified Duration   | 6.11  |



#### Fund Update:

Exposure to equities has slightly decreased to 49.86% from 49.93% and MMI has slightly decreased to 2.12% from 2.33% on a MOM basis. Creator fund continues to be predominantly invested in large cap stocks and maintains a well diversified portfolio with investments made across various sectors.

1.24%

23.76%

2.12%

**About The Fund** Date of Inception: 12-Aug-04

**OBJECTIVE:** To maximize wealth by actively managing a diversified equity portfolio.

STRATEGY: To invest in high quality equity security to provide long-term capital appreciation with high level of risk. This fund is suitable for those who want to have wealth maximization over l