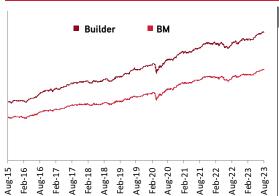

### Fund Update:

Exposure to NCD has decreased to 34.92% from 36.79% and MMI has increased to 3.67% from 2.40% on a MOM basis.

Builder fund continues to be predominantly invested in highest rated fixed income instruments.