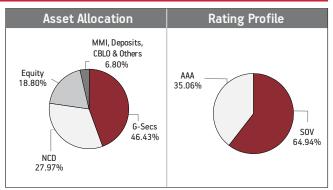

#### FUND MANAGER: Ms. Richa Sharma

| SECURITIES                                                                                                                                                              | Holding                                      |
|-------------------------------------------------------------------------------------------------------------------------------------------------------------------------|----------------------------------------------|
| GOVERNMENT SECURITIES                                                                                                                                                   | 57.33%                                       |
| 7.25% GOI 2063 (MD 12/06/2063)<br>7.54% GOI 2036 (MD 23/05/2036)<br>7.36% GOI 2052 (MD 12/09/2052)<br>6.99% GOI 2051 (MD 15/12/2051)<br>7.38% GOI 2027 (MD 20/06/2027)  | 15.69%<br>13.75%<br>10.41%<br>7.84%<br>7.25% |
| 7.40% GOI 2062 (MD 19/09/2062)<br>8.18% State Developement Loan-Tamilnadu<br>2028 (MD 19/12/2028)<br>8.19% Karnataka SDL (23/01/2029)<br>7.63% GOI 2059 (MD 17/06/2059) | 1.85%<br>0.26%<br>0.17%<br>0.12%             |

| CORPORATE DEBT                                       | 37.05% |
|------------------------------------------------------|--------|
| 7.39% SBI Cards & Payment Ltd NCD (MD 15/09/2025)    | 4.38%  |
| 7.80% Can Fin Homes Ltd. NCD MD (24/11/2025)         | 4.26%  |
| 7.80% HDFC Bank NCD Aa-010 MD (06/09/2032)(HDFC)     | 3.09%  |
| 5.72% Axis Finance Limited (MD 21/06/24)             | 3.01%  |
| 5.40% Kotak Mahindra Prime Ltd NCD (MD 20/09/2024)   | 2.99%  |
| 6.35% HDB Financial Services Ltd NCD (MD 11/09/2026) | 2.95%  |
| 7.95% Mindspace-Reit NCD MD (27/07/2027)             | 2.05%  |
| 8.83% ONGC Petro Additions Limited                   |        |
| NCD (MD 10/03/2025)                                  | 1.86%  |
| 7.60% Grasim Industries Ltd. NCD (MD 04/06/2024)     | 1.83%  |
| 9.05% Reliance Industries Ltd NCD (MD 17/10/2028)    | 1.34%  |
| Other Corporate Debt                                 | 9.30%  |
| MMI, Deposits, CBLO & Others                         | 5.62%  |

#### Fund Update:

Exposure to G-secs has slightly increased to 57.33% from 57.00% and MMI has decreased to 5.62% from 6.00% on a M0M basis.

Income Advantage fund continues to be predominantly invested in highest rated fixed income instruments.