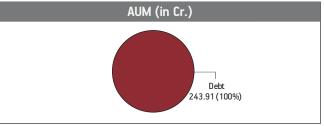

% ONGC NCD (MD 09/02/2024)                              | 7.70%  |
| 7.25% Larsen & Toubro Ltd NCD (MD 06/05/2024)               | 6.95%  |
| 6.8975% LIC Housing Finance Ltd NCD (MD 16/11/2023)         | 6.14%  |
| 5.78% NTPC Ltd NCD (MD 29/04/2024)                          | 6.08%  |
| 7.60% Axis Bank Ltd NCD (MD 20/10/2023)                     | 5.94%  |
| 7.28% HDFC Bank. NCD Aa-007 MD (01/03/2024)(HDFC)           | 4.09%  |
| 5.69% Rec Limited NCD (MD 30/09/2023)                       | 4.09%  |
| 5.74% Rural Electrification Corpn. Ltd. NCD (MD 20/06/2024) | 3.23%  |
| 5.32% LIC Housing Finance Ltd NCD (MD 30/11/2023)           | 2.45%  |
| Other Corporate Debt                                        | 11.70% |
| MMI, Deposits, CBLO & Others                                | 26.83% |





| Maturity (in years) | 0.42  |
|---------------------|-------|
| Yield to Maturity   | 7.40% |
| Modified Duration   | 0.24  |
| Maturity Profile    | •     |
| 100.00 %            |       |
|                     |       |
|                     |       |
|                     |       |

#### Fund Update:

The average maturity of the fund has slightly decreased to 0.42 years from 0.45 years on a M0M basis.

Less than 2 years

Liquid plus fund continues to be predominantly invested in highest rated fixed income instruments.

About The Fund Date of Inception: 12-Sep-05

OBJECTIVE: To provide capital conservation at a high level of safety and liquidity through judicious investments in high quality short-term debt.

STRATEGY: To generate better return with low level of risk through investmen