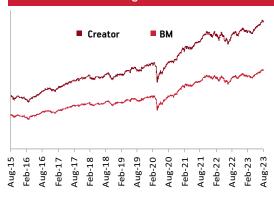

n highest rated fixed income instruments.$ 

#### **About The Fund**

#### Date of Inception: 23-Feb-04

OBJECTIVE: To achieve optimum balance between growth and stability to provide long-term capital appreciation with balanced level of risk by investing in fixed income securities and high quality equity security. This fund option is for those who are willing to take average to high level of risk to earn attractive returns over a long period of time.

STRATEGY: To invest into fixed income securities & maintaining diversified equity portfolio along with active fund management of the policyholder's wealth in long run.

NAV as on 31st August 2023: ₹ 83.4361

BENCHMARK: BSE 100, Crisil Composite Bond Fund Index & Crisil Liquid Fund Index

#### Asset held as on 31st August 2023: ₹ 509.89 Cr







| SECURITIES                                                                                                                                                                                                                                                                                                                                                                              | Holding                                                                                         |
|-----------------------------------------------------------------------------------------------------------------------------------------------------------------------------------------------------------------------------------------------------------------------------------------------------------------------------