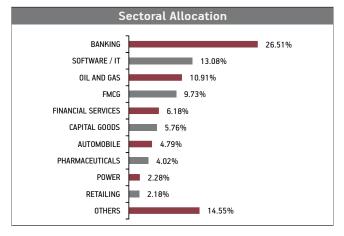

| EQUITY                            | 30.12% |
|-----------------------------------|--------|
| HDFC Bank Limited                 | 3.61%  |
| Reliance Industries Limited       | 2.49%  |
| ICICI Bank Limited                | 2.14%  |
| Infosys Limited                   | 1.57%  |
| ITC Limited                       | 1.18%  |
| Tata Consultancy Services Limited | 1.04%  |
| Larsen And Toubro Limited         | 0.97%  |
| Hindustan Unilever Limited        | 0.94%  |
| Axis Bank Limited                 | 0.80%  |
| Kotak Mahindra Bank Limited       | 0.76%  |
| Other Equity                      | 14.61% |
| MMI, Deposits, CBLO & Others      | 6.31%  |