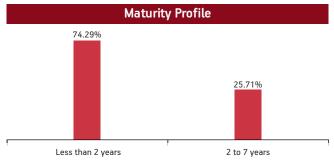

| Maturity (in years) | 9.12  |  |
|---------------------|-------|--|
| Yield to Maturity   | 7.35% |  |
| Modified Duration   | 5.30  |  |
| Maturity Profile    |       |  |