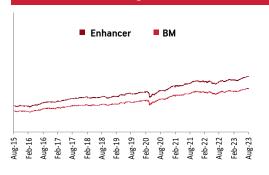

#### **Fund Update:**

Exposure to equities has slightly decreased to 30.12% from 30.43% and MMI has decreased to 6.31% from 7.06% on a M0M basis.

 $\label{lem:entropy} Enhancer fund continues to be predominantly invested in highest rated fixed income instruments.$ 