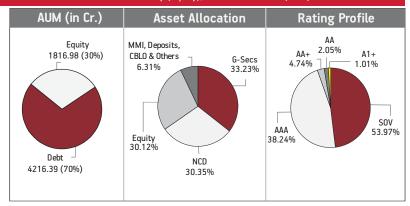

#### Asset held as on 31st August 2023: ₹ 6033.36 Cr

| SECURITIES                     | Holding |
|--------------------------------|---------|
| GOVERNMENT SECURITIES          | 33.23%  |
| 7.26% GOI 2032 (MD 22/08/2032) | 5.66%   |
| 7.36% GOI 2052 (MD 12/09/2052) | 3.75%   |
| 7.54% GOI 2036 (MD 23/05/2036) | 3.03%   |
| 8.60% GOI 2028 (MD 02/06/2028) | 2.45%   |
| 7.25% GOI 2063 (MD 12/06/2063) | 1.89%   |
| 7.88% GOI 2030 (MD 19/03/2030) | 1.46%   |
| 8.33% GOI 2036 (07/06/2036)    | 1.29%   |
| 6.99% GOI 2051 (MD 15/12/2051) | 1.27%   |
| 7.17% GOI 2028 (MD 08/01/2028) | 1.16%   |
| 7.59% GOI 2026 (MD 11/01/2026) | 0.69%   |
| Other Government Securities    | 10.58%  |
| CORPORATE DERT                 | 30 35%  |

| CORPORATE DEBT                                     | 30.35% |
|----------------------------------------------------|--------|
| 7.44% NTPC Ltd NCD (MD 25/08/2032)                 | 1.64%  |
| 6.69% NTPC Ltd NCD (MD 13/09/2031)                 | 1.57%  |
| 7.30% Power Grid Corporation NCD (MD 19/06/2027)   | 1.23%  |
| 8.90% SBI 10 Year Basel 3 Compliant Tier 2 Sr 1    |        |
| (02/11/28)                                         | 0.87%  |
| 5.23% NABARD NCD Sr 22C (MD 31/01/2025)            | 0.80%  |
| 8.30% Rec Limited NCD 2029 (MD 25/06/2029)         | 0.68%  |
| 8.30% Rural Electrification Crp Ltd NCD GOI S-VIII |        |
| MD 25/03/202                                       | 0.64%  |
| 7.00% India Infradebt Ltd NCD (MD 12/11/2025)      | 0.60%  |
| 9.05% Reliance Industries Ltd NCD (MD 17/10/2028)  | 0.59%  |
| 7.50% Apollo Tyres Limited Maturity 20Th Oct 2023  | 0.50%  |
| Other Corporate Debt                               | 21.22% |
| FOLITY                                             | 30 12% |

| EQUITY                            | 30.12% |
|-----------------------------------|--------|
| HDFC Bank Limited                 | 3.61%  |
| Reliance Industries Limited       | 2.49%  |
| ICICI Bank Limited                | 2.14%  |
| Infosys Limited                   | 1.57%  |
| ITC Limited                       | 1.18%  |
| Tata Consultancy Services Limited | 1.04%  |
| Larsen And Toubro Limited         | 0.97%  |
| Hindustan Unilever Limited        | 0.94%  |
| Axis Bank Limited                 | 0.80%  |
| Kotak Mahindra Bank Limited       | 0.76%  |
| Other Equity                      | 14.61% |
| MMI, Deposits, CBLO & Others      | 6.31%  |