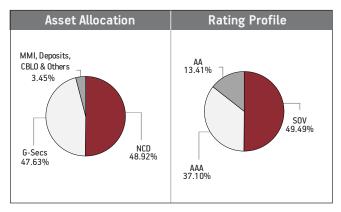

| (MD 19/12/2028)                                      | 2.70%  |
|------------------------------------------------------|--------|
| 8.30% GOI 2040 (MD 02/07/2040)                       | 1.44%  |
| CORPORATE DEBT                                       | 48.92% |
| 8.51% NABARD NCD (MD 19/12/2033) Series Ltif 3C      | 6.95%  |
| 10.90% AU Small Finance Bank Limited NCD             |        |
| (MD 30/05/2025)                                      | 6.83%  |
| 6.59% Rashtriya Chem. & Fertilizers Ltd. NCD         |        |
| (MD 31/01/2025)                                      | 6.16%  |
| 8.14% Nuclear Power Corpn Of India Ltd               |        |
| (MD 25/03/2026) Sr-X                                 | 5.31%  |
| 6.67% HDFC Life Insurance Co Ltd Call(29/07/25)      |        |
| MD(29/07/30)                                         | 4.98%  |
| 7.68% Power Finance Corporation Ltd                  |        |
| (MD 15/07/2030) Sr 201                               | 3.68%  |
| 8.50% NHPC Ltd NCD Sr-T Strrp L (MD 14/07/2030)      | 3.43%  |
| 9.25% Power Grid Corporation Ltd NCD (MD 09/03/2027) | 2.74%  |
| 8.14% Nuclear Power Corpn Of India Ltd               |        |
| (MD 25/03/2027) Sr-Xx                                | 2.00%  |
| 8.70% Power Finance Corporation Ltd.                 |        |
| NCD (MD 14/05/2025)                                  | 2.00%  |
| Other Corporate Debt                                 | 4.83%  |
| MMI, Deposits, CBLO & Others                         | 3.45%  |

#### **Fund Update:**

Exposure to G-secs has increased to 47.63% from 45.18% and MMI has decreased to 3.45% to 4.13% on a M0M basis.

Income Advantage Guaranteed fund continues to be predominantly invested in highest rated fixed income instruments.