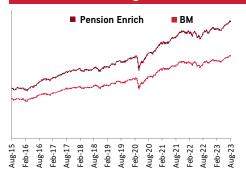

#### Figures in percentage (%)

| Returns  | Period          | Pension - Nourish | вм   | Pension - Growth | вм   | Pension - Enrich | вм    |
|----------|-----------------|-------------------|------|------------------|------|------------------|-------|
|          | 1 month         | 0.36              | 0.25 | 0.11             | 0.00 | -0.27            | -0.32 |
| Absolute | 3 months        | 1.03              | 1.11 | 1.50             | 1.47 | 2.13             | 1.84  |
|          | 6 months        | 4.87              | 4.60 | 5.87             | 5.41 | 7.04             | 6.16  |
|          | 1 Year          | 6.51              | 5.93 | 7.33             | 6.12 | 7.61             | 6.03  |
|          | 2 Years         | 4.63              | 3.73 | 5.10             | 3.99 | 5.05             | 4.02  |
| 0.1.05   | 3 Years         | 6.08              | 5.19 | 7.97             | 6.68 | 9.41             | 8.24  |
| CAGR     | 4 Years         | 7.02              | 6.11 | 8.34             | 7.17 | 9.42             | 8.10  |
|          | 5 Years         | 7.88              | 6.75 | 8.63             | 7.18 | 8.81             | 7.24  |
|          | Since Inception | 8.15              | 7.17 | 9.78             | 8.14 | 10.86            | 9.25  |