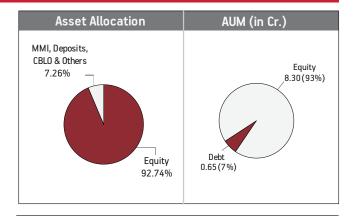

#### Asset held as on 31st August 2023: ₹ 243.91 Cr

| Aug Feb-1 Aug Feb-2 Aug Feb-2 Aug Feb-2 Aug Feb-2 Aug Feb-2 Aug Aug |         |
|---------------------------------------------------------------------|---------|
| SECURITIES                                                          | Holding |
| GOVERNMENT SECURITIES                                               | 6.71%   |
| 7.70% Tamil Nadu SDL Uday 2024 (MD 22/02/2024)                      | 3.70%   |
| 364 Days TBill (MD 07/03/2024)                                      | 1.98%   |
| 9.11% Madhya Pradesh SDL 2024 (MD 28/05/2024)                       | 1.04%   |

| 9.11% Madhya Pradesh SDL 2024 (MD 28/05/2024)               | 1.04%  |
|-------------------------------------------------------------|--------|
| CORPORATE DEBT                                              | 66.46% |
| 5.27% NABARD NCD (MD 29/04/2024)                            | 8.08%  |
| 4.50% ONGC NCD (MD 09/02/2024)                              | 7.70%  |
| 7.25% Larsen & Toubro Ltd NCD (MD 06/05/2024)               | 6.95%  |
| 6.8975% LIC Housing Finance Ltd NCD (MD 16/11/2023)         | 6.14%  |
| 5.78% NTPC Ltd NCD (MD 29/04/2024)                          | 6.08%  |
| 7.60% Axis Bank Ltd NCD (MD 20/10/2023)                     | 5.94%  |
| 7.28% HDFC Bank. NCD Aa-007 MD (01/03/2024)(HDFC)           | 4.09%  |
| 5.69% Rec Limited NCD (MD 30/09/2023)                       | 4.09%  |
| 5.74% Rural Electrification Corpn. Ltd. NCD (MD 20/06/2024) | 3.23%  |
| 5.32% LIC Housing Finance Ltd NCD (MD 30/11/2023)           | 2.45%  |
| Other Corporate Debt                                        | 11.70% |
| MMI, Deposits, CBLO & Others                                | 26.83% |