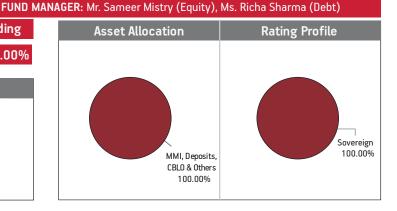

#### FUND MANAGER: Ms. Richa Sharma

| SECURITIES                                                                                                                                                              | Holding                                      |
|-------------------------------------------------------------------------------------------------------------------------------------------------------------------------|----------------------------------------------|
| GOVERNMENT SECURITIES                                                                                                                                                   | 57.33%                                       |
| 7.25% GOI 2063 (MD 12/06/2063)<br>7.54% GOI 2036 (MD 23/05/2036)<br>7.36% GOI 2052 (MD 12/09/2052)<br>6.99% GOI 2051 (MD 15/12/2051)<br>7.38% GOI 2027 (MD 20/06/2027)  | 15.69%<br>13.75%<br>10.41%<br>7.84%<br>7.25% |
| 7.40% GOI 2062 (MD 19/09/2062)<br>8.18% State Developement Loan-Tamilnadu<br>2028 (MD 19/12/2028)<br>8.19% Karnataka SDL (23/01/2029)<br>7.63% GOI 2059 (MD 17/06/2059) | 1.85%<br>0.26%<br>0.17%<br>0.12%             |

| CORPORATE DEBT                                       | 37.05% |
|------------------------------------------------------|--------|
| 7.39% SBI Cards & Payment Ltd NCD (MD 15/09/2025)    | 4.38%  |
| 7.80% Can Fin Homes Ltd. NCD MD (24/11/2025)         | 4.26%  |
| 7.80% HDFC Bank NCD Aa-010 MD (06/09/2032)(HDFC)     | 3.09%  |
| 5.72% Axis Finance Limited (MD 21/06/24)             | 3.01%  |
| 5.40% Kotak Mahindra Prime Ltd NCD (MD 20/09/2024)   | 2.99%  |
| 6.35% HDB Financial Services Ltd NCD (MD 11/09/2026) | 2.95%  |
| 7.95% Mindspace-Reit NCD MD (27/07/2027)             | 2.05%  |
| 8.83% ONGC Petro Additions Limited                   |        |
| NCD (MD 10/03/2025)                                  | 1.86%  |
| 7.60% Grasim Industries Ltd. NCD (MD 04/06/2024)     | 1.83%  |
| 9.05% Reliance Industries Ltd NCD (MD 17/10/2028)    | 1.34%  |
| Other Corporate Debt                                 | 9.30%  |
| MMI, Deposits, CBLO & Others                         | 5.62%  |