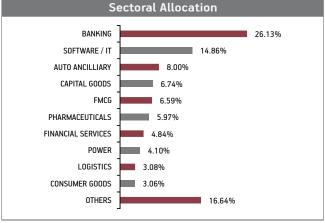

|
| HDFC Bank Limited ICICI Bank Limited Infosys Limited ITC Limited Tata Consultancy Services Limited Bank Of Maharashtra Supriya Lifescience Limited Bajaj Electricals Limited | 9.14%<br>7.91%<br>6.20%<br>3.57%<br>3.43%<br>3.27%<br>3.09%<br>2.99% |
| State Bank Of India<br>Hindustan Unilever Limited<br>Other Equity                                                                                                            | 2.91%<br>2.88%<br>52.53%                                             |
| MMI Denosite CRI O & Others                                                                                                                                                  | 2 070/                                                               |







#### Fund Update:

Exposure to equities has slightly increased to 97.93% from 97.65% and MMI has slightly decreased to 2.07% from 2.35% on a MOM basis.

Value & Momentum fund is predominantly invested in quality midcap stocks complying with value criteria.

**About The Fund** Date of Inception: 24-Sep-15

OBJECTIVE: To provide capital appreciation by investing in a portfolio of equity shares that form part of a capped nifty Index.

STRATEGY: To invest in all the equity shares that form part of the Capped Nifty in the same proportion as the Capped Nifty. The Capped Nifty Index will have all 50 companies that form part of Nifty index and will be rebalanced on a quarterly basis. The index composition will change with every change in the price of Nifty constituents. Rebalancing to meet t