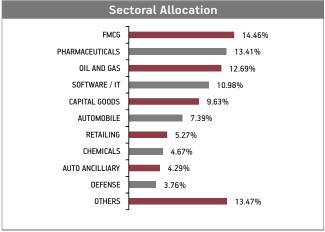

7.30%                                                                                  |
| Reliance Industries Limited Hindustan Unilever Limited Infosys Limited Nestle India Limited Gail (India) Limited Sun Pharmaceuticals Industries Limited Maruti Suzuki India Limited Ultratech Cement Limited Biocon Limited Larsen And Toubro Limited Other Equity | 8.15%<br>7.64%<br>7.59%<br>6.42%<br>4.20%<br>4.07%<br>3.63%<br>3.61%<br>3.59%<br>44.81% |
| MMI, Deposits, CBLO & Others                                                                                                                                                                                                                                       | 2.69%                                                                                   |









#### Fund Update:

Exposure to equities has increased to 97.30% from 94.61% and MMI has decreased to 2.69% from 5.38% on a MOM basis.

Pure Equity fund maintains a diversified portfolio across various sectors excluding Media, Financial and Liquor sector.

#### **About The Fund** Date of Inception: 09-Mar-12

OBJECTIVE: To provide long-term wealth maximization by managing a well-diversified equity portfolio predominantly comprising of deep value stocks with strong price and earnings momentum.

STRATEGY: To build and manage a well-diversified equity portfolio of value and momentum driven stocks by following a prudent mix of qualitative and quantitative investment factors. This strategy has outperformed the broader market indices over long-term. The fund would seek to identify companies,