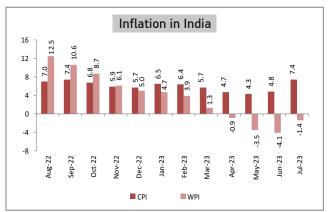

#### **Domestic Macro Economic Data**

**Inflation-** India's CPI surged to 7.4% in July'23 from 4.8% last month due to sharp rise in food inflation, mainly on account of vegetable prices due to supply side issues. India's WPI came in at -1.4% in July'23 Vs -4.1% in June'23.

CPI inflation for July'23 surprised very sharply as it came at 7.44%, far higher than any estimates, led by elevated vegetable prices, especially tomatoes. Core CPI inflation however soothed as it printed below 5% mark after a time period of 3 years. June'23 IIP growth also surprised on the downside at 3.7% as manufacturing activity remained weak. July'23 WPI inflation remained in negative zone at -1.4%, as base effect started to fade away and higher food prices showed their impact. Trade deficit numbers for July'23 widened to \$20.7bn against \$18.8bn in June'23, imports fell by 17% while exports fell by 16% on a YoY basis. Real GDP growth in Q1FY24 came at 7.8% backed by high private consumption growth, however this is expected to taper off during next 3 quarters with full year GDP expected to grow at 6.2%.